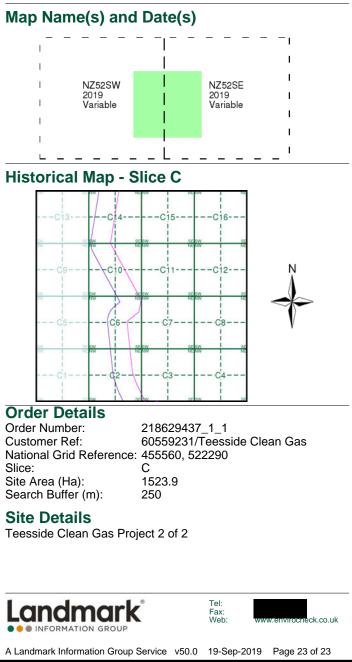

y authority, district, civil parish and constituency.

### Map Name(s) and Date(s)



Site Details

Site Area (Ha): Search Buffer (m):

Teesside Clean Gas Project 2 of 2





1523.9 250





# VectorMap Local

## Published 2019

# Source map scale - 1:10,000

VectorMap Local (Raster) is Ordnance Survey's highest detailed 'backdrop' mapping product. These maps are produced from OS's VectorMap Local, a simple vector dataset at a nominal scale of 1:10,000, covering the whole of Great Britain, that has been designed for creating graphical mapping. OS VectorMap Local is derived from large-scale information surveyed at 1:1250 scale (covering major towns and cities),1:2500 scale (smaller towns, villages and developed rural areas), and 1:10 000 scale (mountain, moorland and river estuary areas).





# AECOM

### **Historical Mapping & Photography included:**

| Mapping Type                             | Scale   | Date        | Pg |
|------------------------------------------|---------|-------------|----|
| Yorkshire                                | 1:2,500 | 1894 - 1895 | 2  |
| Durham                                   | 1:2,500 | 1899        | 3  |
| Yorkshire                                | 1:2,500 | 1915        | 4  |
| Durham                                   | 1:2,500 | 1915        | 4  |
| Yorkshire                                | 1:2,500 | 1913        | 6  |
|                                          |         | 1929        | 7  |
| Durham                                   | 1:2,500 |             | -  |
| Ordnance Survey Plan                     | 1:1,250 | 1953        |