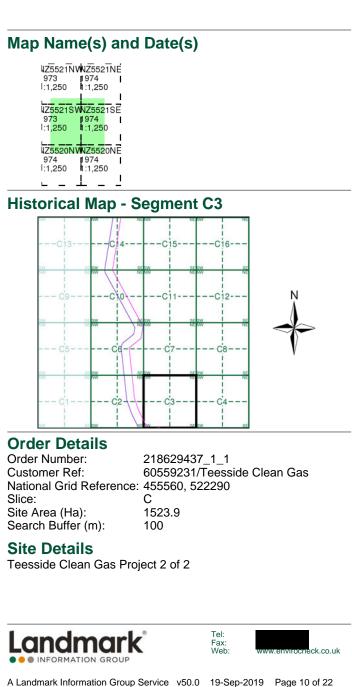

------|
| Customer Ref:            | 60559231/Teesside Clean Gas |
| National Grid Reference: | 455560, 522290              |
| Slice:                   | C                           |
| Site Area (Ha):          | 1523.9                      |
| Search Buffer (m):       | 100                         |

#### Site Details











## Supply of Unpublished Survey Information

### Published 1973 - 1974 Source map scale - 1:1,250

SUSI maps (Supply of Unpublished Survey Information) were produced between 1972 and 1977, mainly for internal use at Ordnance Survey. These were more of a `work-in-progress' plan as they showed updates of individual areas on a map. These maps were unpublished, and they do not represent a single moment in time. They were produced at both 1:2,500 and 1:1,250 scales.







## Supply of Unpublished Survey Information

### Published 1974 - 1975 Source map scale - 1:1,250

SUSI maps (Supply of Unpublished Survey Information) were produced between 1972 and 1977, mainly for internal use at Ordnance Survey. These were more of a `work-in-progress' plan as they showed updates of individual areas on a map. These maps were unpublished, and they do not represent a single moment in time. They were produced at both 1:2,500 and 1:1,250 scales.







#### **Additional SIMs**

#### Published 1981 - 1988

#### Source map scale - 1:1,250

The SIM cards (Ordnance Survey's 'Survey of Information on Microfilm') are further, minor editions of mapping which were produced and published in between the main editions as an area was updated. They date from 1947 to 1994, and cont