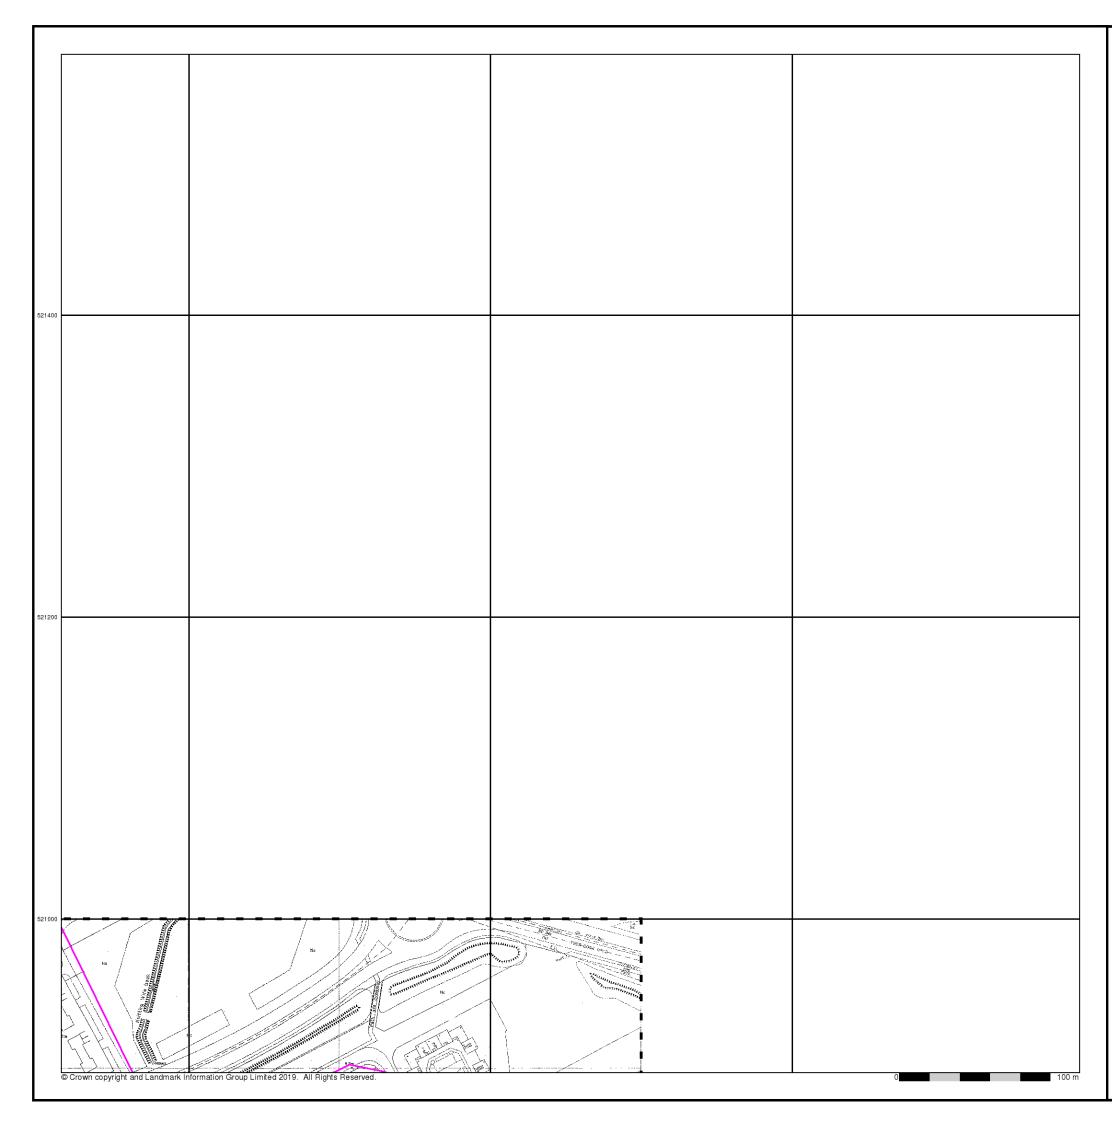

'Large Scale National Grid Data' superseded SIM cards (Ordnance Survey's 'Survey of Information on Microfilm') in 1992, and continued to be produced until 1999. These maps were the fore-runners of digital mapping and so provide detailed information on houses and roads, but tend to show less topographic features such as vegetation. These maps were produced at both 1:2,500 and 1:1,250 scales.

#### Map Name(s) and Date(s)



#### **Historical Map - Segment C3**



#### **Order Details**

Order Number: Customer Ref: National Grid Reference: 455560, 522290 Slice: С Site Area (Ha): Search Buffer (m): 100

218629437\_1\_1 60559231/Teesside Clean Gas 1523.9

#### Site Details

Teesside Clean Gas Project 2 of 2





A Landmark Information Group Service v50.0 19-Sep-2019 Page 17 of 22

















#### Published 1996

#### Source map scale - 1:1,250

'Large Scale National Grid Data' superseded SIM cards (Ordnance Survey's 'Survey of Information on Microfilm') in 1992, and continued to be produced until 1999. These maps were the fore-runners of digital mapping and so provide detailed information on houses and roads, but tend to show less topographic features such as vegetation. These maps were produced at both 1:2,500 and 1:1,250 scales.







### **Historical Aerial Photography**

#### Published 1999

This aerial photography was produced by Getmapping, these vertical aerial photographs provide a seamless, full colour survey of the whole of Great Britain

#### Historical Aerial Photography - Segment C3



#### Order Details

Order Number: 218629437\_1\_1 Customer Ref: 60559231/T