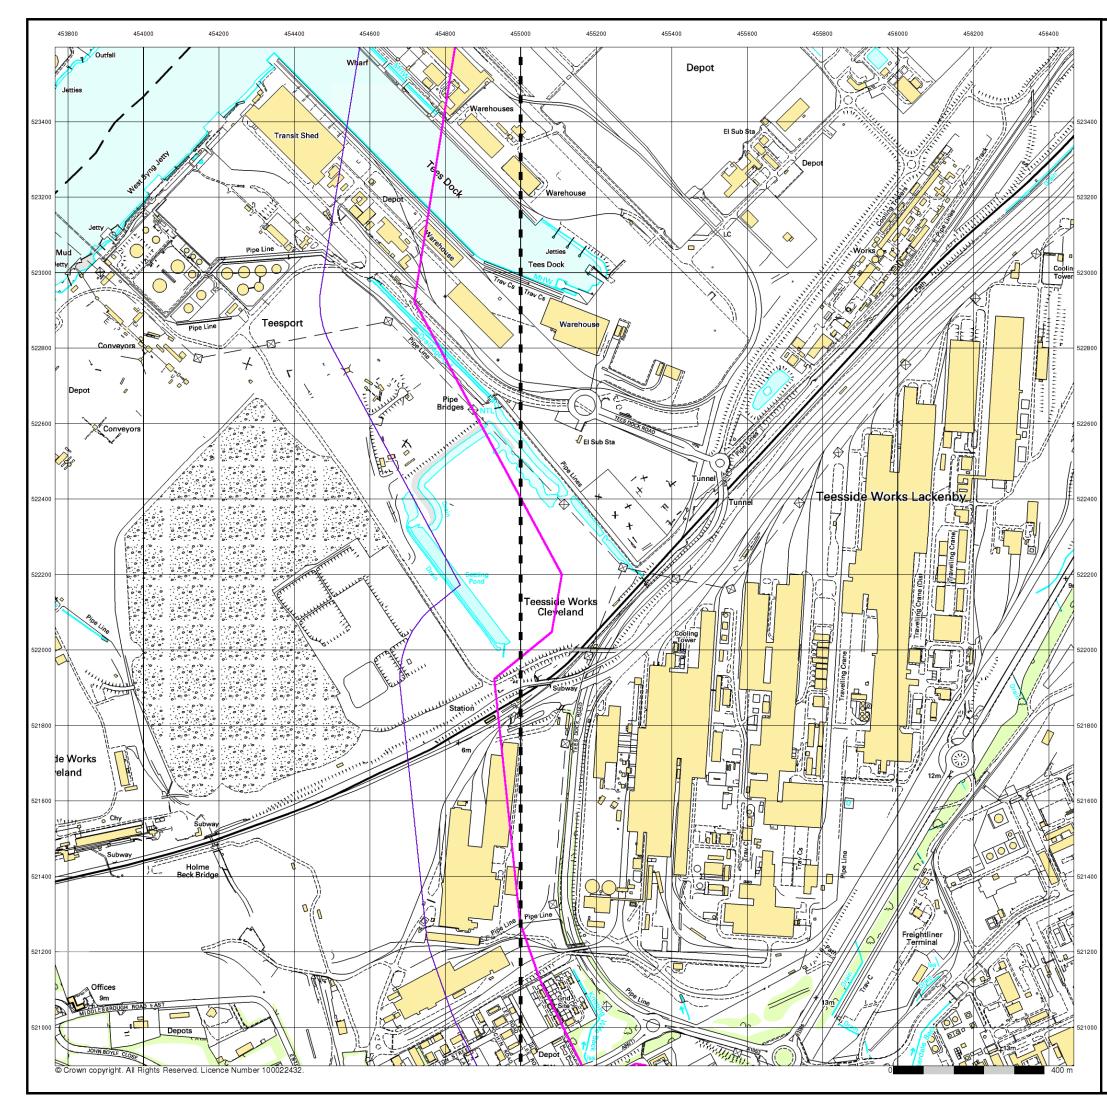

se maps were used to update the 1:10,560 maps. The published date given therefore is often some years later than the surveyed date. Before 1938, all OS maps were based on the Cassini Projection, with independent surveys of a single county or group of counties, giving rise to significant inaccuracies in outlying areas. In the late 1940's, a Provisional Edition was produced, which updated the 1:10,560 mapping from a number of sources. The maps appear unfinished - with all military camps and other strategic sites removed. These maps were initially overprinted with the National Grid. In 1970, the first 1:10,000 maps were produced using the Transverse Mercator Projection. The revision process continued until recently, with new editions appearing every 10 years or so for urban areas.















# **10k Raster Mapping**

### Published 2000

# Source map scale - 1:10,000

The historical maps shown were produced from the Ordnance Survey's 1:10,000 colour raster mapping. These maps are derived from Landplan which replaced the old 1:10,000 maps originally published in 1970. The data is highly detailed showing buildings, fences and field boundaries as well as all roads, tracks and paths. Road names are also included together with the relevant road number and classification. Boundary information depiction includes county, unitary authority, district, civil parish and constituency.

### Map Name(s) and Date(s)



#### Site Details

Teesside Clean Gas Project 2 of 2





250





# **10k Raster Mapping**

# Published 2006

# Source map scale - 1:10,000

The historical maps shown were