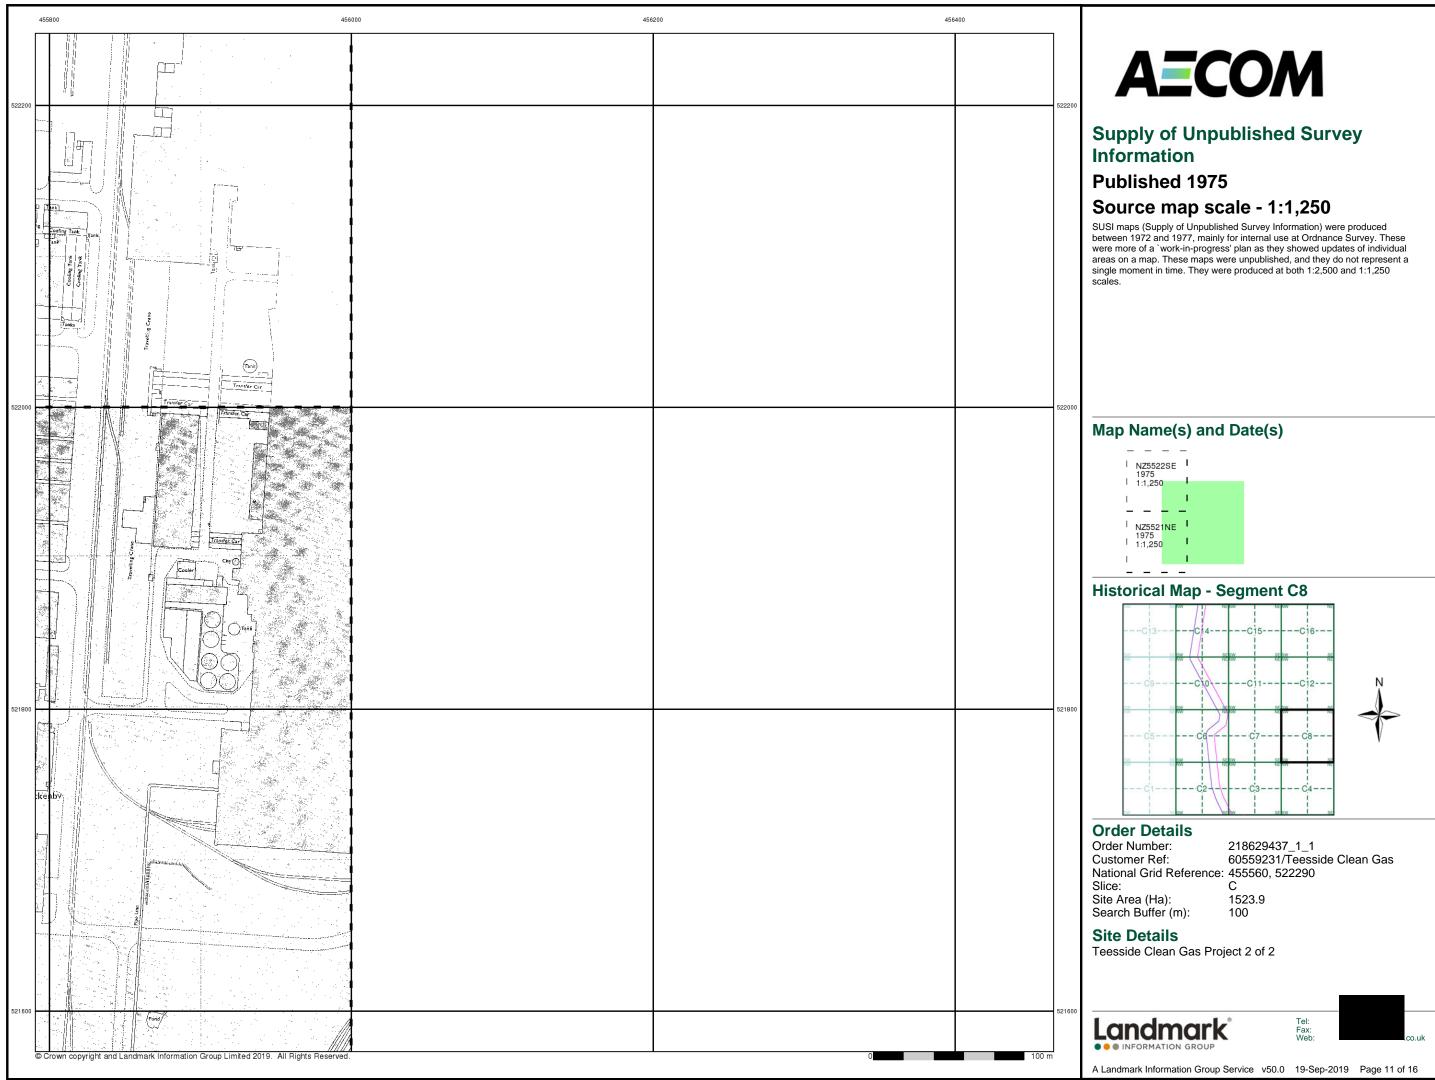

: | 455560, 522290              |
| Slice:                   | С                           |
| Site Area (Ha):          | 1523.9                      |
| Search Buffer (m):       | 100                         |
|                          |                             |

#### Site Details

Teesside Clean Gas Project 2 of 2









# Supply of Unpublished Survey Information

### Published 1974

#### Source map scale - 1:1,250

SUSI maps (Supply of Unpublished Survey Information) were produced between 1972 and 1977, mainly for internal use at Ordnance Survey. These were more of a `work-in-progress' plan as they showed updates of individual areas on a map. These maps were unpublished, and they do not represent a single moment in time. They were produced at both 1:2,500 and 1:1,250 scales.











#### **Additional SIMs**

#### Published 1982 - 1989

#### Source map scale - 1:1,250

The SIM cards (Ordnance Survey's `Survey of Information on Microfilm') are further, minor editions of mapping which were produced and published in between the main editions as an area was updated. They date from 1947 to 1994, and contain detailed information on buildings, roads and land-use. These maps were produced at both 1:2,500 and 1:1,250 scales.

#### Map Name(s) and Date(s)



#### **Historical Map - Segment C8**



#### **Order Details**

| Order Number:            | 218629437_1_1               |
|--------------------------|-----------------------------|
| Customer Ref:            | 60559231/Teesside Clean Gas |
| National Grid Reference: | 455560, 522290              |
| Slice: