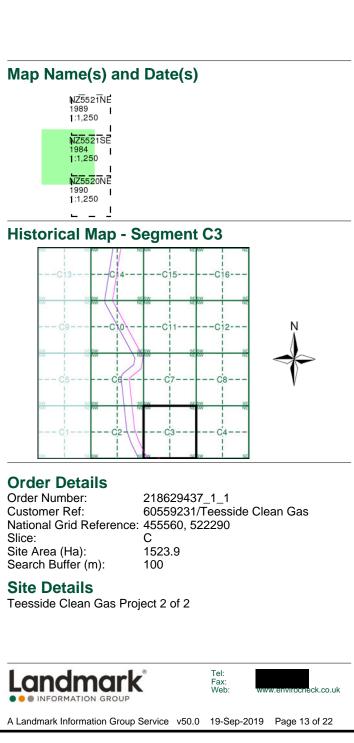

| 60559231/Teesside Clean Gas |
| National Grid Reference: | 455560, 522290              |
| Slice:                   | С                           |
| Site Area (Ha):          | 1523.9                      |
| Search Buffer (m):       | 100                         |
|                          |                             |

#### Site Details











#### Additional SIMs

#### Published 1984 - 1990

#### Source map scale - 1:1,250

The SIM cards (Ordnance Survey's `Survey of Information on Microfilm') are further, minor editions of mapping which were produced and published in between the main editions as an area was updated. They date from 1947 to 1994, and contain detailed information on buildings, roads and land-use. These maps were produced at both 1:2,500 and 1:1,250 scales.







#### **Ordnance Survey Plan**

#### Published 1987

#### Source map scale - 1:1,250

The historical maps shown were reproduced from maps predominantly held at the scale adopted for England, Wales and Scotland in the 1840's. In 1854 the 1:2,500 scale was adopted for mapping urban areas and by 1896 it covered the whole of what were considered to be the cultivated parts of Great Britain. The published date given below is often some years later than the surveyed date. Before 1938, all OS maps were based on the Cassini Projection, with independent surveys of a single county or group of counties, giving rise to significant inaccuracies in outlying areas.

#### Map Name(s) and Date(s)



#### **Historical Map - Segment C3**



#### **Order Details**

Order Number: Customer Ref: National Gri