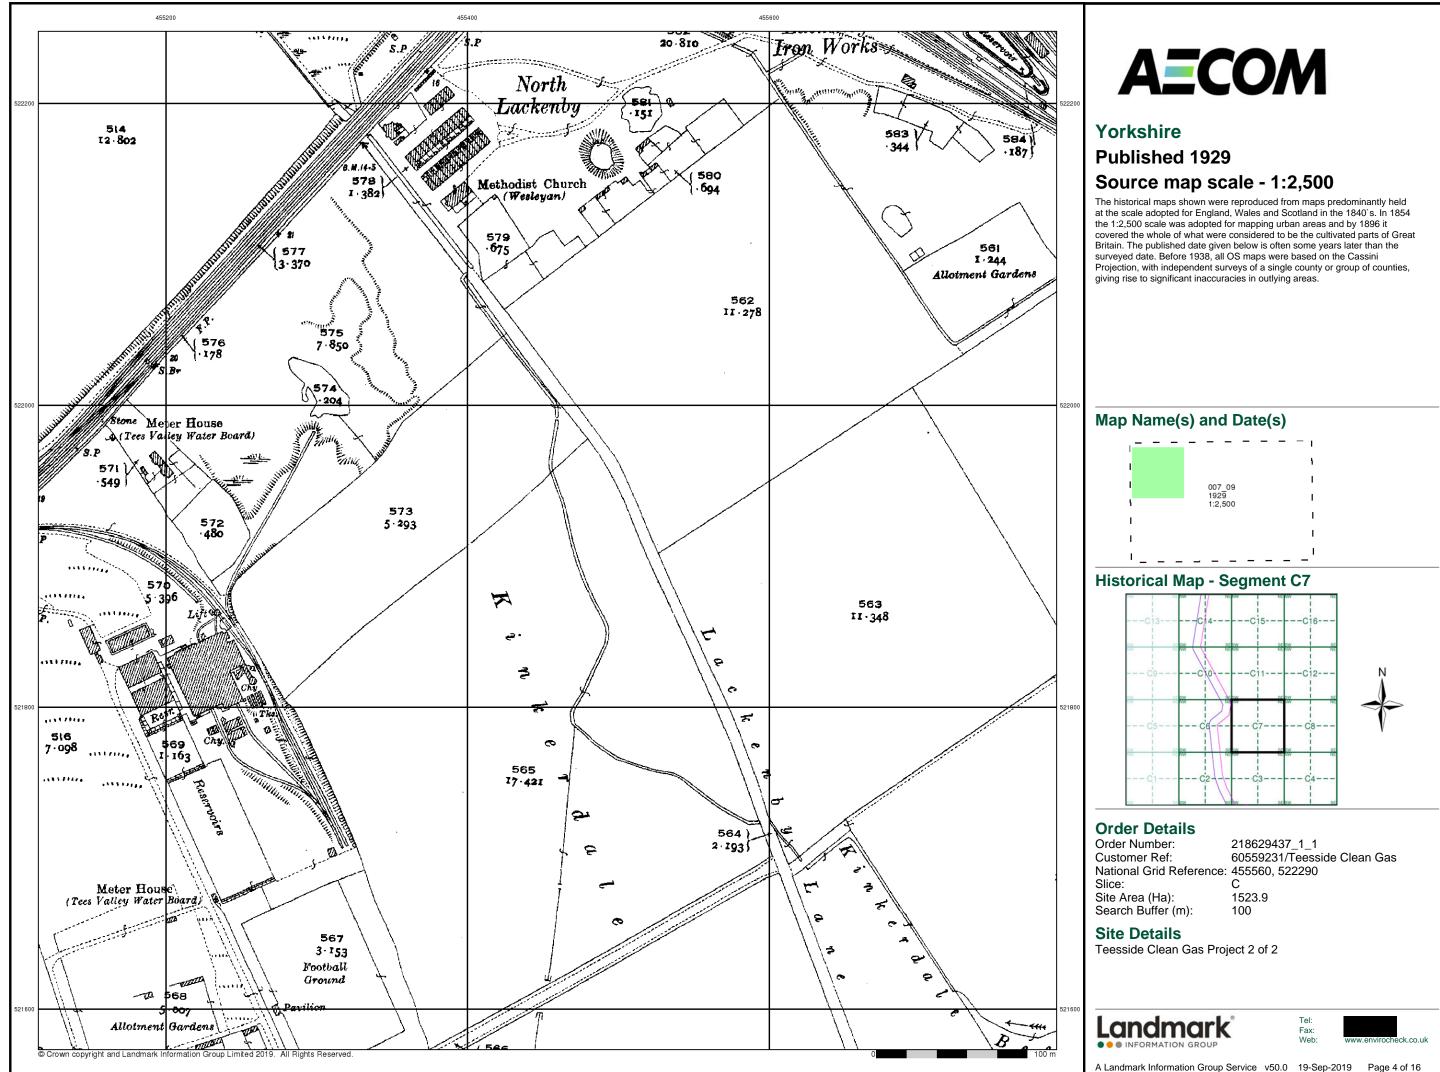

0.0 19-Sep-2019 Page 1 of 16





#### Yorkshire

#### Published 1894

#### Source map scale - 1:2,500

The historical maps shown were reproduced from maps predominantly held at the scale adopted for England, Wales and Scotland in the 1840's. In 1854 the 1:2,500 scale was adopted for mapping urban areas and by 1896 it covered the whole of what were considered to be the cultivated parts of Great Britain. The published date given below is often some years later than the surveyed date. Before 1938, all OS maps were based on the Cassini Projection, with independent surveys of a single county or group of counties, giving rise to significant inaccuracies in outlying areas.

#### Map Name(s) and Date(s)





Tel: Fax: Web:

A Landmark Information Group Service v50.0 19-Sep-2019 Page 2 of 16













### Ordnance Survey Plan

#### Published 1953

#### Source map scale - 1:1,250

The historical maps shown were reproduced from maps predominantly held at the scale adopted for England, Wales and Scotland in the 1840's. In 1854 the 1:2,500 scale was adopted for mapping urban areas and by 1896 it covered the whole of what were considered to be the cultivated parts of Great Britain. The published date given below is often some years later than the surveyed date. Before 1938, all OS maps were based on the Cassini Projection, with independent surveys of a single county or group of counties, giving rise to significant inaccuracies in outlying areas.

#### Map Name(s) and Date(s)

 NZ5522SW
 NZ5522SE

 1953
 1953

 1:1,250
 1:1,250

 NZ5521NW
 NZ5521NE

 1953
 1:1,250

 1:1,250
 1:1,250