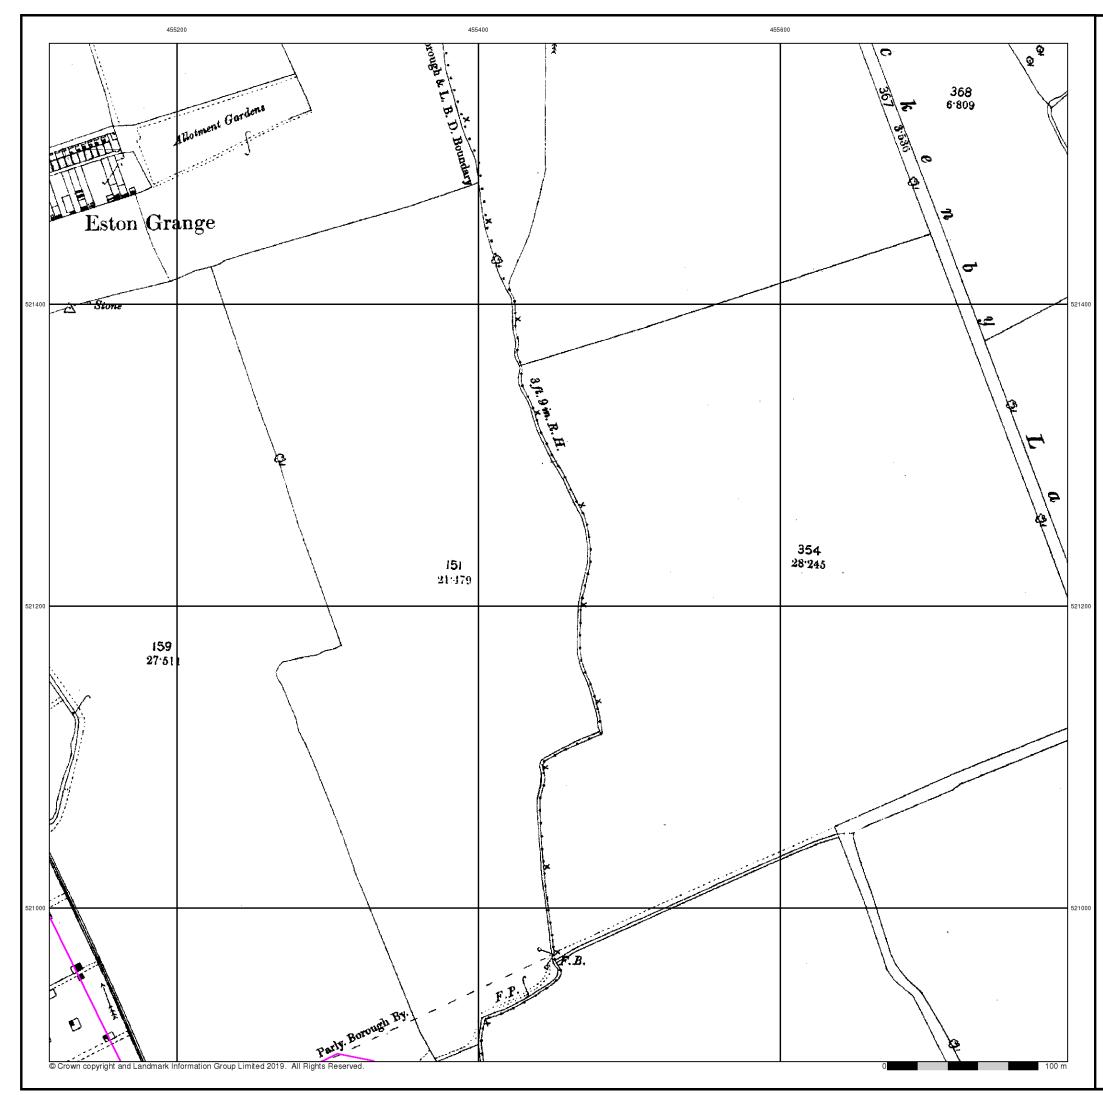

90        | 15 |
| Large-Scale National Grid Data           | 1:1,250 | 1993        | 16 |
| Large-Scale National Grid Data           | 1:1,250 | 1994        | 17 |
| Large-Scale National Grid Data           | 1:1,250 | 1994        | 18 |
| Large-Scale National Grid Data           | 1:1,250 | 1994        | 19 |
| Large-Scale National Grid Data           | 1:1,250 | 1995        | 20 |
| Large-Scale National Grid Data           | 1:1,250 | 1996        | 21 |
| Historical Aerial Photography            | 1:2,500 | 1999        | 22 |

#### **Historical Map - Segment C3**



#### **Order Details**

Order Number: Customer Ref: National Grid Reference: 455560, 522290 Slice: Site Area (Ha): Search Buffer (m):

218629437\_1\_1 60559231/Teesside Clean Gas С 1523.9 100

Fax: Web

#### Site Details







#### Published 1894

#### Source map scale - 1:2,500

The historical maps shown were reproduced from maps predominantly held at the scale adopted for England, Wales and Scotland in the 1840's. In 1854 the 1:2,500 scale was adopted for mapping urban areas and by 1896 it covered the whole of what were considered to be the cultivated parts of Great Britain. The published date given below is often some years later than the surveyed date. Before 1938, all OS maps were based on the Cassini Projection, with independent surveys of a single county or group of counties, giving rise to significant inaccuracies in outlying areas.

#### Map Name(s) and Date(s)



#### **Order Details**

Order Number: 218629437\_1\_1 Customer Ref: 60559231/Teesside Clean Gas National Grid Reference: 455560, 522290 S