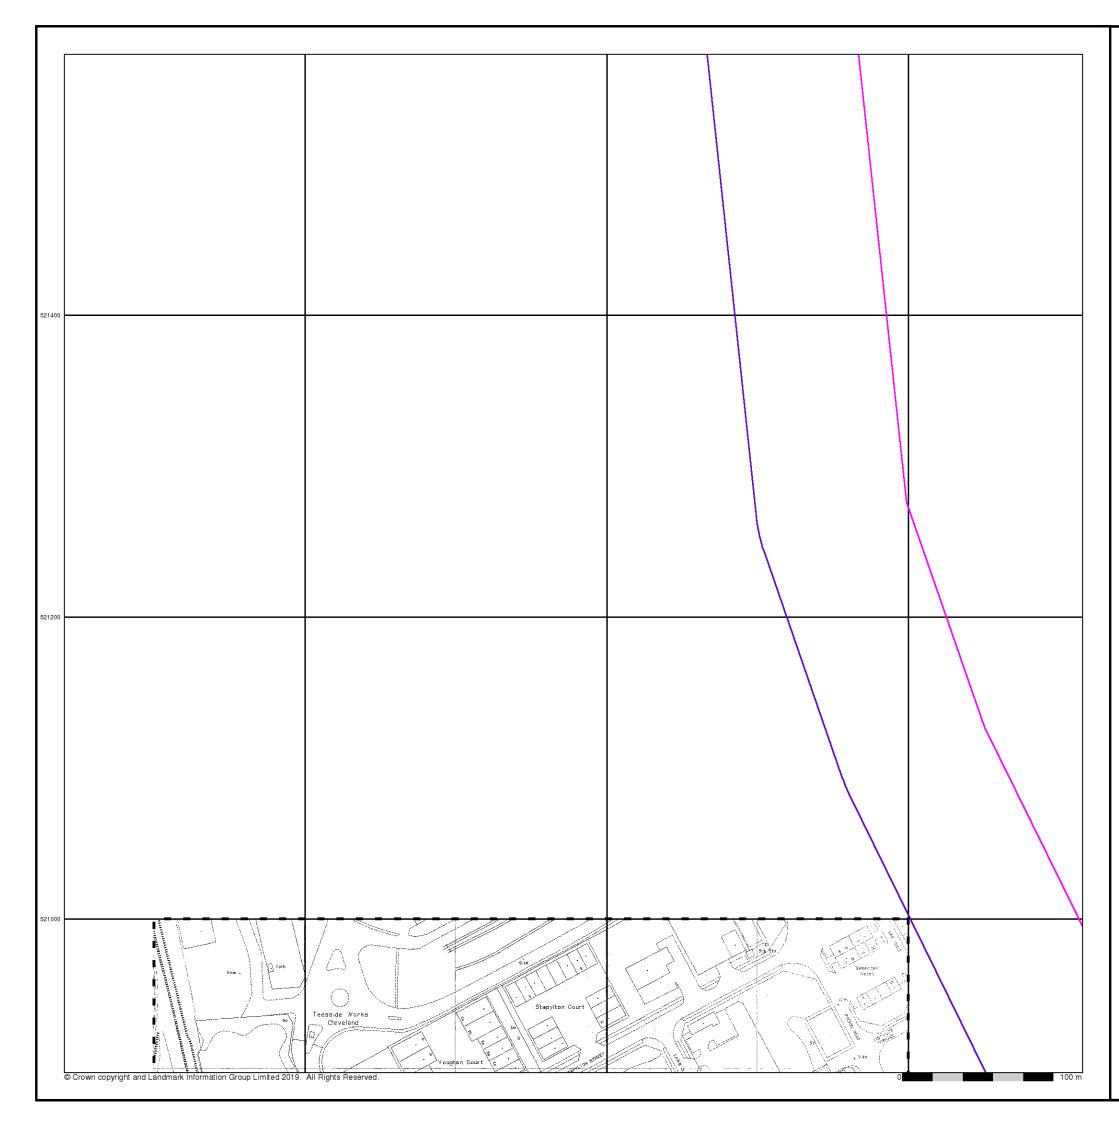

ean Gas |
| National Grid Reference: | 455560, 522290              |
| Slice:                   | С                           |
| Site Area (Ha):          | 1523.9                      |
| Search Buffer (m):       | 100                         |
|                          |                             |

#### Site Details









#### Published 1993

#### Source map scale - 1:1,250

'Large Scale National Grid Data' superseded SIM cards (Ordnance Survey's 'Survey of Information on Microfilm') in 1992, and continued to be produced until 1999. These maps were the fore-runners of digital mapping and so provide detailed information on houses and roads, but tend to show less topographic features such as vegetation. These maps were produced at both 1:2,500 and 1:1,250 scales.























#### Published 1996

#### Source map scale - 1:1,250

'Large Scale National Grid Data' superseded SIM cards (Ordnance Survey's 'Survey of Information on Microfilm') in 1992, and continued to be produced until 1999. These maps were the fore-runners of digital mapping and so provide detailed information on houses and roads, but tend to show less topographic features such as vegetation. These maps were produced at both 1:2,500 and 1:1,250 scales.

#### Map Name(s) and Date(s)



#### **Historical Map - Segment C2**



#### **Order Details**

Order Number: Customer Ref: National Grid Reference: 455560, 522290 Slice: Site Area (Ha): Search Buffer (m):

218629437\_1\_1 60559231/Teesside Clean Gas С 1523.9 100

Tel: Fax: Web

#### Site Details







#### Published 1996

#### Source map scale