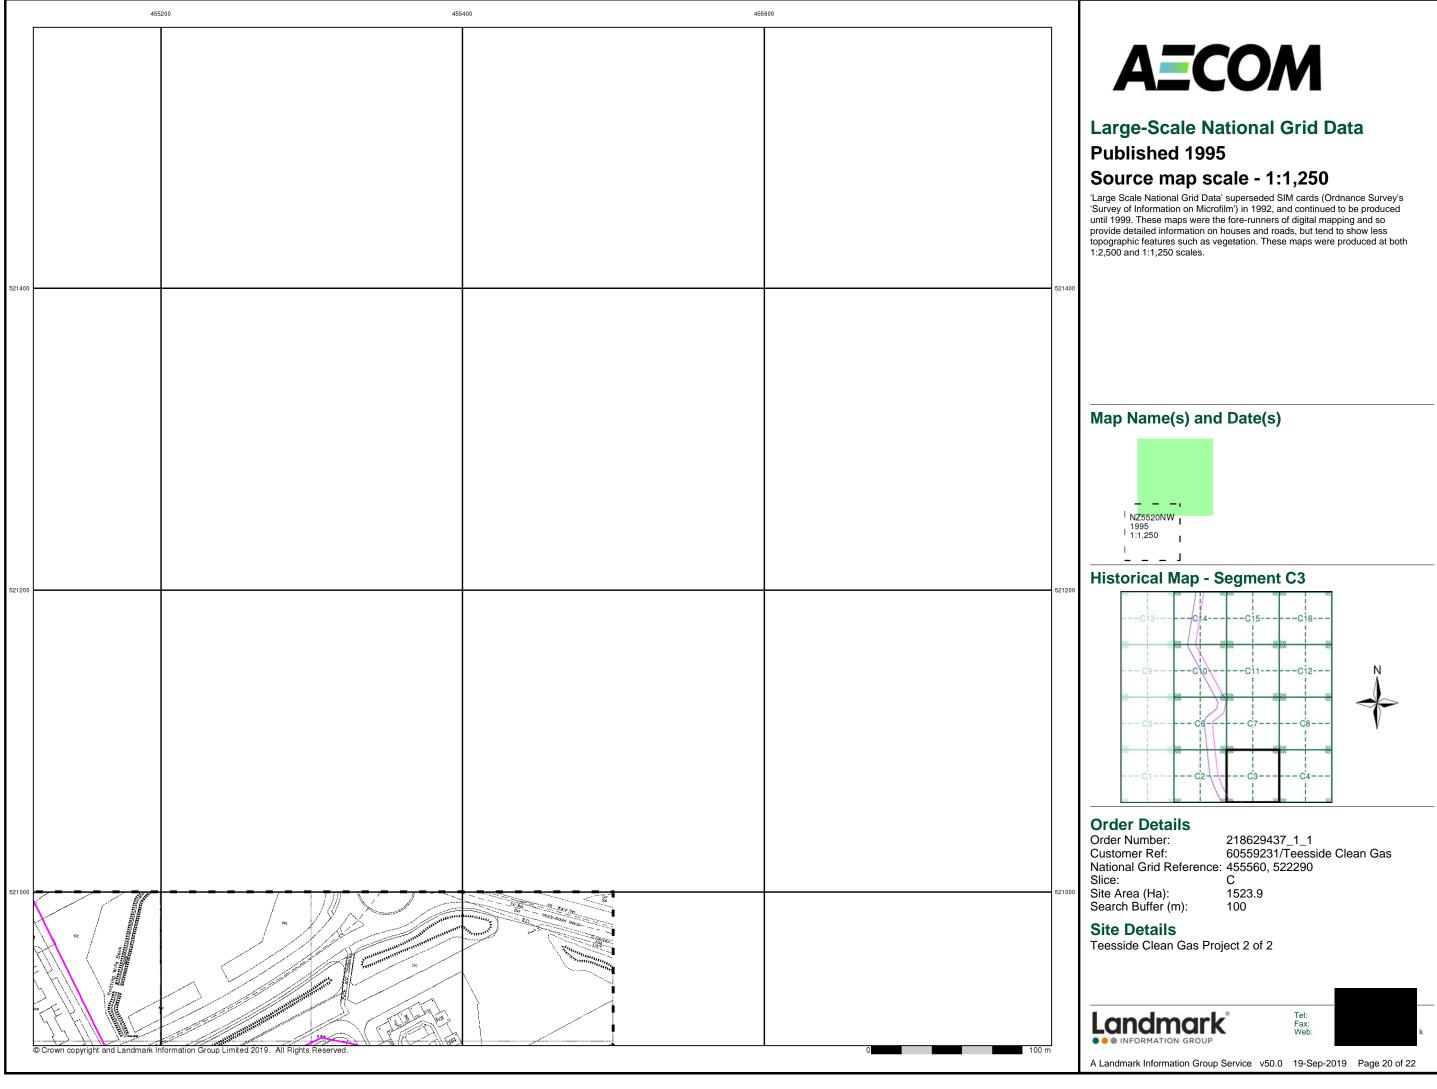

50

'Large Scale National Grid Data' superseded SIM cards (Ordnance Survey's 'Survey of Information on Microfilm') in 1992, and continued to be produced until 1999. These maps were the fore-runners of digital mapping and so provide detailed information on houses and roads, but tend to show less topographic features such as vegetation. These maps were produced at both 1:2,500 and 1:1,250 scales.

#### Map Name(s) and Date(s)



#### **Historical Map - Segment C3**



#### **Order Details**

Order Number: Customer Ref: National Grid Reference: 455560, 522290 Slice: С Site Area (Ha): Search Buffer (m): 100

218629437\_1\_1 60559231/Teesside Clean Gas 1523.9

#### Site Details

Teesside Clean Gas Project 2 of 2





A Landmark Information Group Service v50.0 19-Sep-2019 Page 17 of 22

















#### Published 1996

#### Source map scale - 1:1,250

'Large Scale National Grid Data' superseded SIM cards (Ordnance Survey's 'Survey of Information on Microfilm') in 1992, and continued to be produced until 1999. These maps were the fore-runners of digital mapping and so provide detailed information on houses and roads, but tend to show less topographic features such as vegetation. These maps were produced at both 1:2,500 and 1:1,250 scales.







### **Historical Aerial Photography**

#### Published 1999

This aerial photography was produced by Getmapping, these vertical aerial photographs provide a seamless, full colour survey of the whole of Great Britain

#### Historical Aerial Photography - Segment C3



#### Order Details

Order Number: 218629437\_1\_1 Customer Ref: 605592