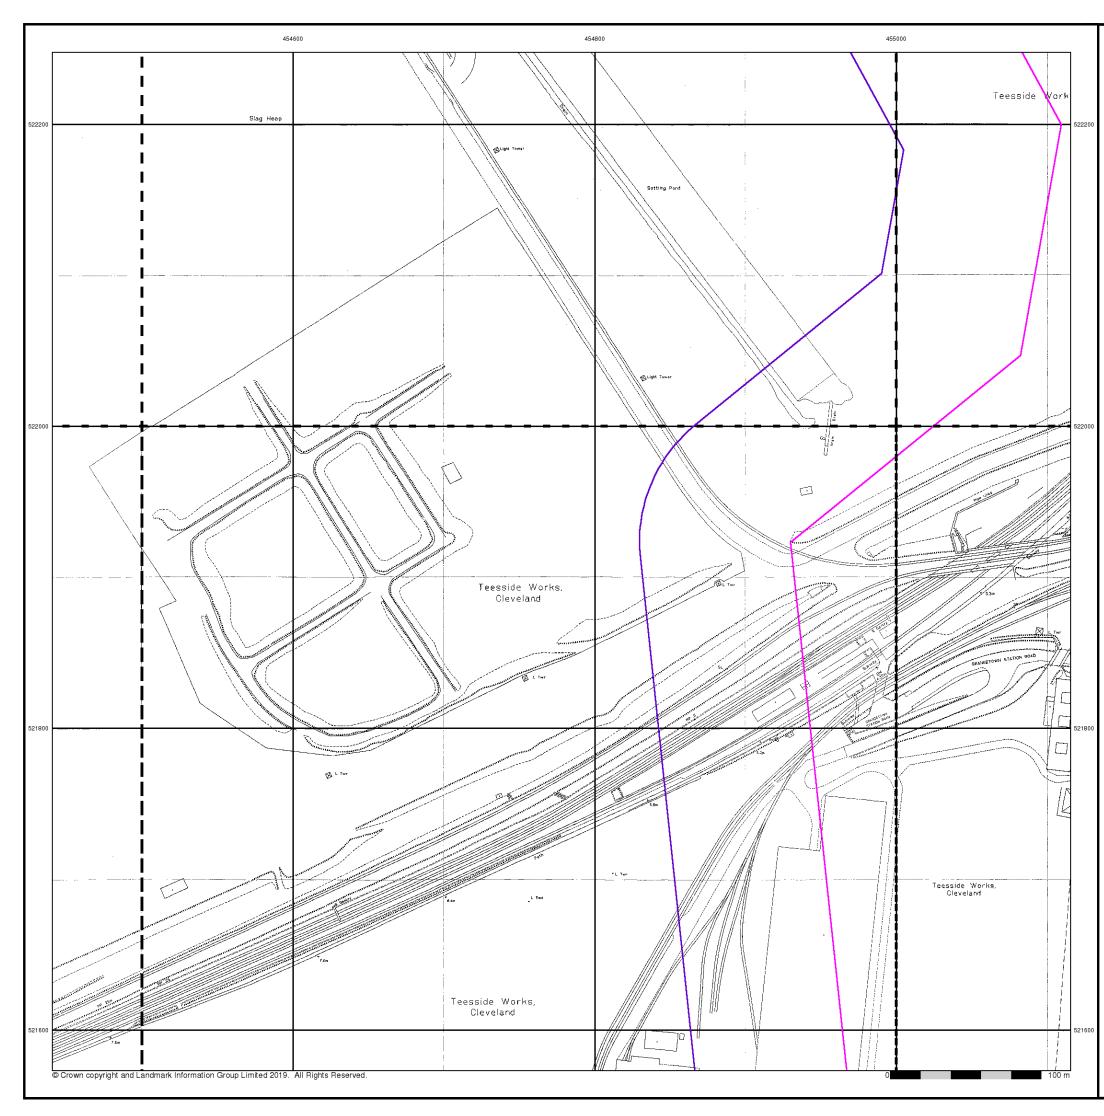

tween the main editions as an area was updated. They date from 1947 to 1994, and contain detailed information on buildings, roads and land-use. These maps were produced at both 1:2,500 and 1:1,250 scales.

#### Map Name(s) and Date(s)



#### **Historical Map - Segment C6**



#### **Order Details**

| Order Number:            | 218629437_1_1               |
|--------------------------|-----------------------------|
| Customer Ref:            | 60559231/Teesside Clean Gas |
| National Grid Reference: | 455560, 522290              |
| Slice:                   | С                           |
| Site Area (Ha):          | 1523.9                      |
| Search Buffer (m):       | 100                         |
|                          | 100                         |

#### Site Details











### Large-Scale National Grid Data

#### Published 1993

#### Source map scale - 1:1,250

'Large Scale National Grid Data' superseded SIM cards (Ordnance Survey's 'Survey of Information on Microfilm') in 1992, and continued to be produced until 1999. These maps were the fore-runners of digital mapping and so provide detailed information on houses and roads, but tend to show less topographic features such as vegetation. These maps were produced at both 1:2,500 and 1:1,250 scales.

#### Map Name(s) and Date(s)

| NZ5422SW          | NZ5422SE        | NZ5522SW         |
|-------------------|-----------------|------------------|
| 1993<br>  1:1,250 | 1993<br>1:1,250 | 1993<br>1:1,250  |
| I                 | 1               |                  |
| ·                 |                 |