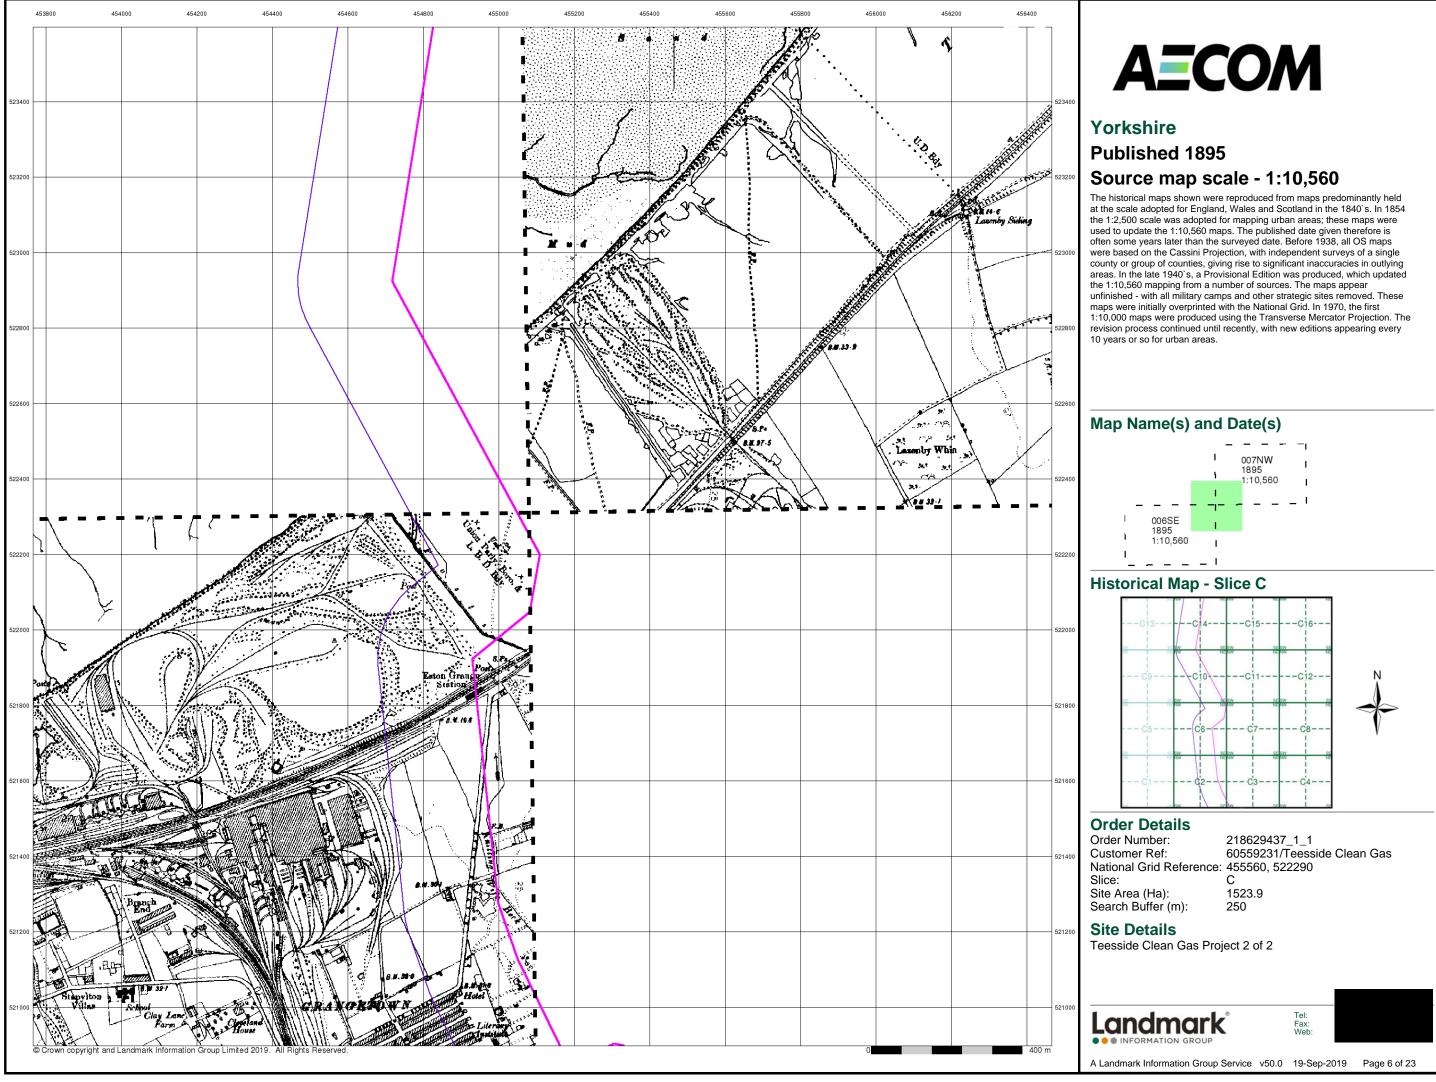

these maps were used to update the 1:10,560 maps. The published date given therefore is often some years later than the surveyed date. Before 1938, all OS maps were based on the Cassini Projection, with independent surveys of a single county or group of counties, giving rise to significant inaccuracies in outlying areas. In the late 1940's, a Provisional Edition was produced, which updated the 1:10,560 mapping from a number of sources. The maps appear unfinished - with all military camps and other strategic sites removed. These maps were initially overprinted with the National Grid. In 1970, the first 1:10,000 maps were produced using the Transverse Mercator Projection. The revision process continued until recently, with new editions appearing every 10 years or so for urban areas.



















































# **Ordnance Survey Plan**

### Published 1976

# Source map scale - 1:10,000

The historical maps shown were reproduced from maps predominantly held at the scale adopted for England, Wales and Scotland in the 1840's. In 1854 the 1:2,500 scale was adopted for mapping urban areas; these maps were used to update the 1:10,560 maps. The published date given therefore is often some years later than the surveyed date. Before 1938, all OS maps were based on the Cassini Projection, with independent surveys of a single county or group of counties, giving rise to significant inaccuracies in outlying areas. In the late 1940's, a Provisional Edition was produced, which updated the 1:10,560 mapping from a number of sources. The maps appear unfinished - with a