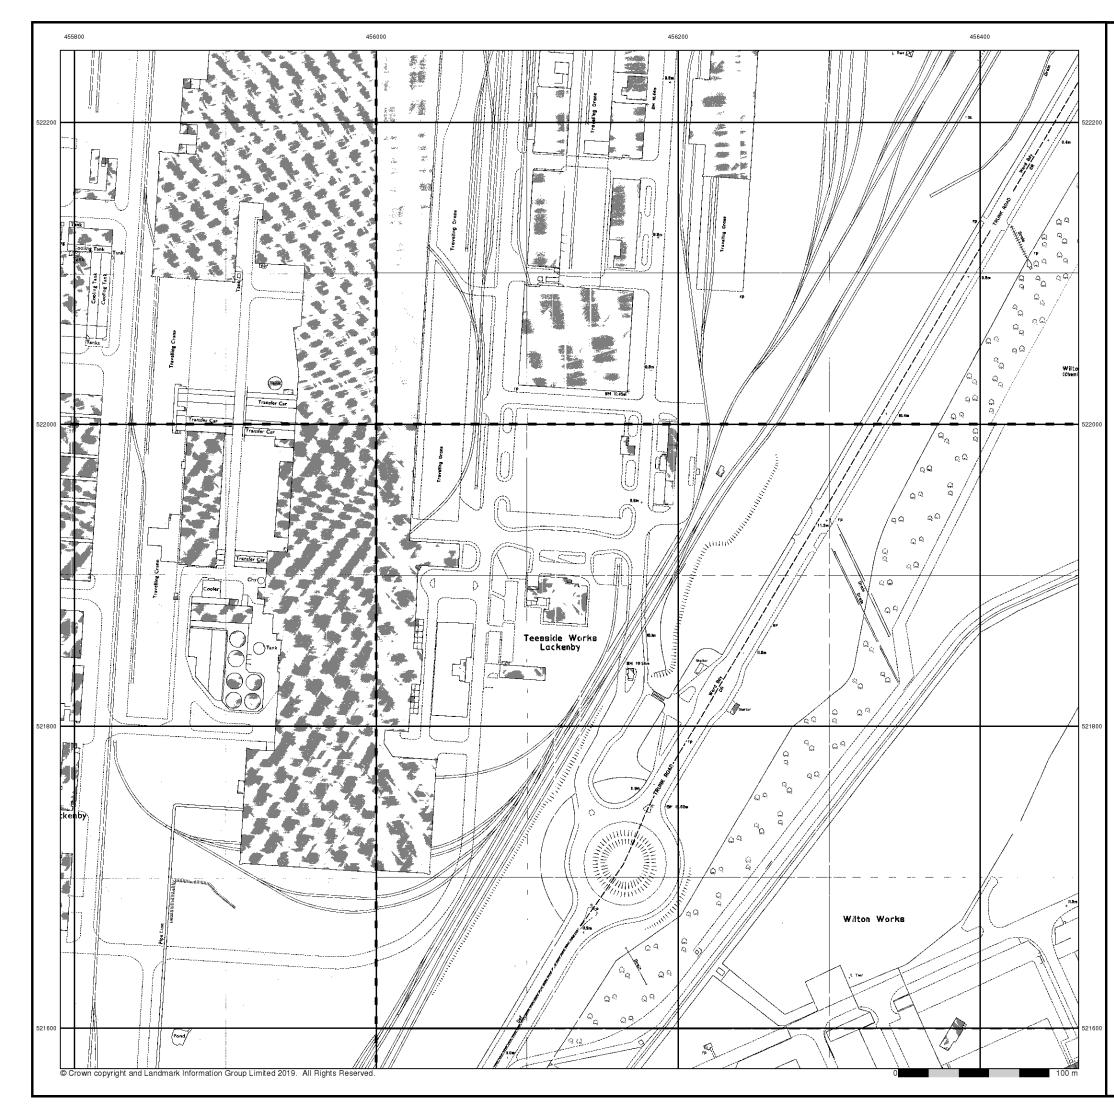

|

#### Site Details

Teesside Clean Gas Project 2 of 2



A Landmark Information Group Service v50.0 19-Sep-2019 Page 7 of 16

Tel: Fax: Web





### Ordnance Survey Plan Published 1960 - 1963 Source map scale - 1:2,500

The historical maps shown were reproduced from maps predominantly held at the scale adopted for England, Wales and Scotland in the 1840's. In 1854 the 1:2,500 scale was adopted for mapping urban areas and by 1896 it covered the whole of what were considered to be the cultivated parts of Great Britain. The published date given below is often some years later than the surveyed date. Before 1938, all OS maps were based on the Cassini Projection, with independent surveys of a single county or group of counties, giving rise to significant inaccuracies in outlying areas.







### Ordnance Survey Plan Published 1971 - 1984 Source map scale - 1:1,250

The historical maps shown were reproduced from maps predominantly held at the scale adopted for England, Wales and Scotland in the 1840's. In 1854 the 1:2,500 scale was adopted for mapping urban areas and by 1896 it covered the whole of what were considered to be the cultivated parts of Great Britain. The published date given below is often some years later than the surveyed date. Before 1938, all OS maps were based on the Cassini Projection, with independent surveys of a single county or group of counties, giving rise to significant inaccuracies in outlying areas.

#### Map Name(s) and Date(s)



#### **Historical Map - Segment C8**



#### **Order Details**

| Order Number:            | 218629437_1_1