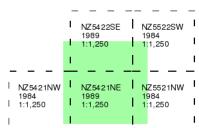

------------------|----|
| Customer Ref:            | 60 |
| National Grid Reference: | 45 |
| Slice:                   | С  |
| Site Area (Ha):          | 15 |
| Search Buffer (m):       | 10 |
|                          |    |

218629437\_1\_1 50559231/Teesside Clean Gas 455560, 522290 C 1523.9 100

#### Site Details











#### Additional SIMs

#### Published 1984 - 1989

#### Source map scale - 1:1,250

The SIM cards (Ordnance Survey's 'Survey of Information on Microfilm') are further, minor editions of mapping which were produced and published in between the main editions as an area was updated. They date from 1947 to 1994, and contain detailed information on buildings, roads and land-use. These maps were produced at both 1:2,500 and 1:1,250 scales.

#### Map Name(s) and Date(s)



#### **Historical Map - Segment C6**



#### **Order Details**

| Order Number:            | 218629437_1_1               |
|--------------------------|-----------------------------|
| Customer Ref:            | 60559231/Teesside Clean Gas |
| National Grid Reference: | 455560, 522290              |
| Slice:                   | С                           |
| Site Area (Ha):          | 1523.9                      |
| Search Buffer (m):       | 100                         |
|                          | 100                         |

#### Site Details











### Large-Scale National Grid Data

#### Published 1993

#### Source map scale - 1:1,250

'Large Scale National Grid Data' superseded SIM cards (Ordnance Survey's 'Survey of Information on Microfilm') in 1992, and continued to be pr