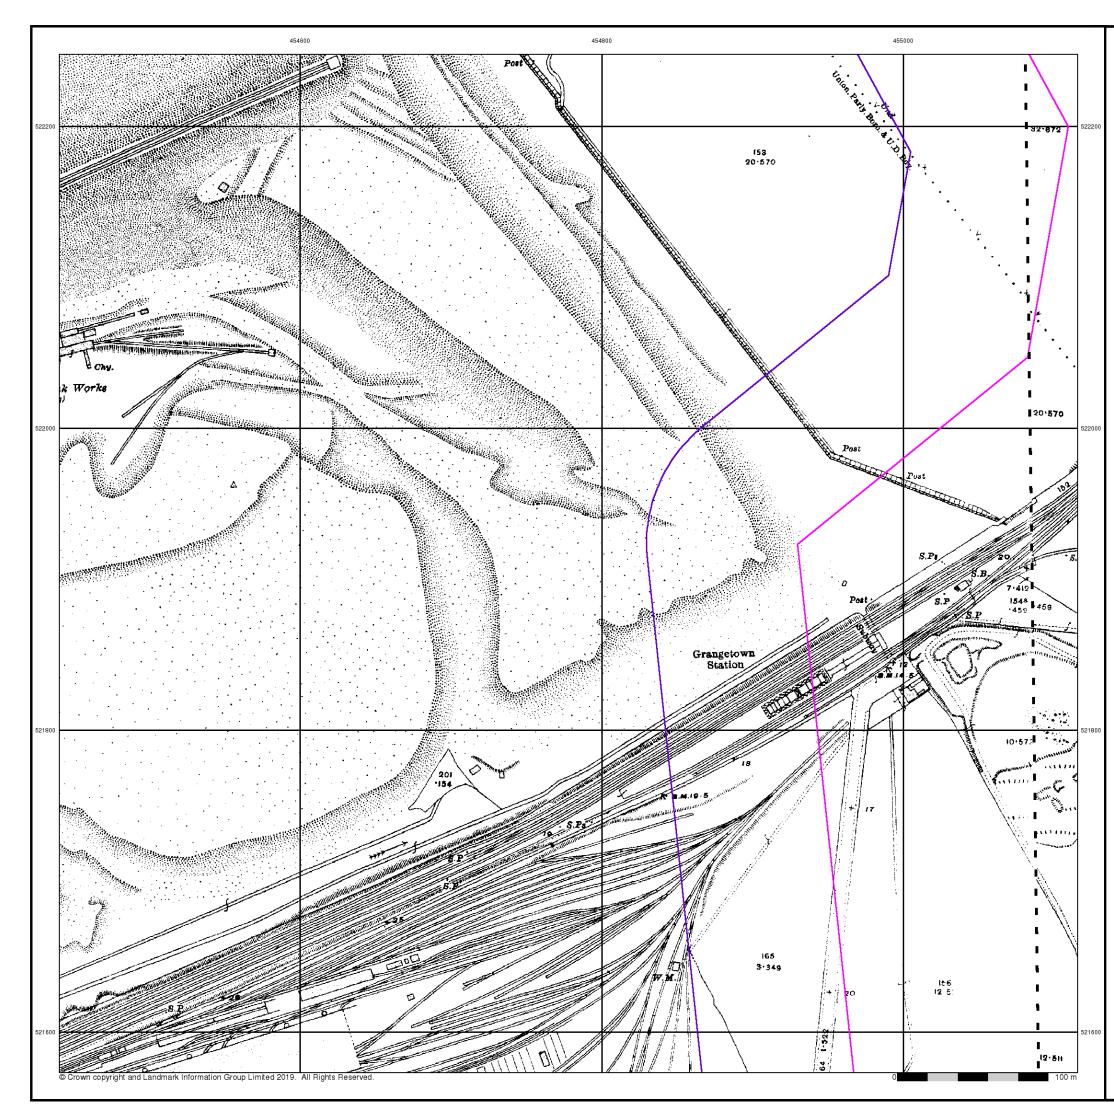

apping urban areas and by rose it covered the whole of what were considered to be the cultivated parts of Great Britain. The published date given below is often some years later than the surveyed date. Before 1938, all OS maps were based on the Cassini Projection, with independent surveys of a single county or group of counties, giving rise to significant inaccuracies in outlying areas.

#### Map Name(s) and Date(s)



#### **Historical Map - Segment C6**



#### **Order Details**

Order Number: 218629437\_1\_1 Customer Ref: 60559231/Teesside Clean Gas National Grid Reference: 455560, 522290 Slice: С Site Area (Ha): Search Buffer (m): 100

1523.9

Tel: Fax: Web

#### Site Details

Teesside Clean Gas Project 2 of 2



A Landmark Information Group Service v50.0 19-Sep-2019 Page 2 of 18









#### Published 1915

#### Source map scale - 1:2,500

The historical maps shown were reproduced from maps predominantly held at the scale adopted for England, Wales and Scotland in the 1840's. In 1854 the 1:2,500 scale was adopted for mapping urban areas and by 1896 it covered the whole of what were considered tor mapping urban areas and by 1896 it covered the whole of what were considered to be the cultivated parts of Great Britain. The published date given below is often some years later than the surveyed date. Before 1938, all OS maps were based on the Cassini Projection, with independent surveys of a single county or group of counties, giving rise to significant inaccuracies in outlying areas.

#### Map Name(s) and Date(s)



#### **Historical Map - Segment C6**



#### **Order Det