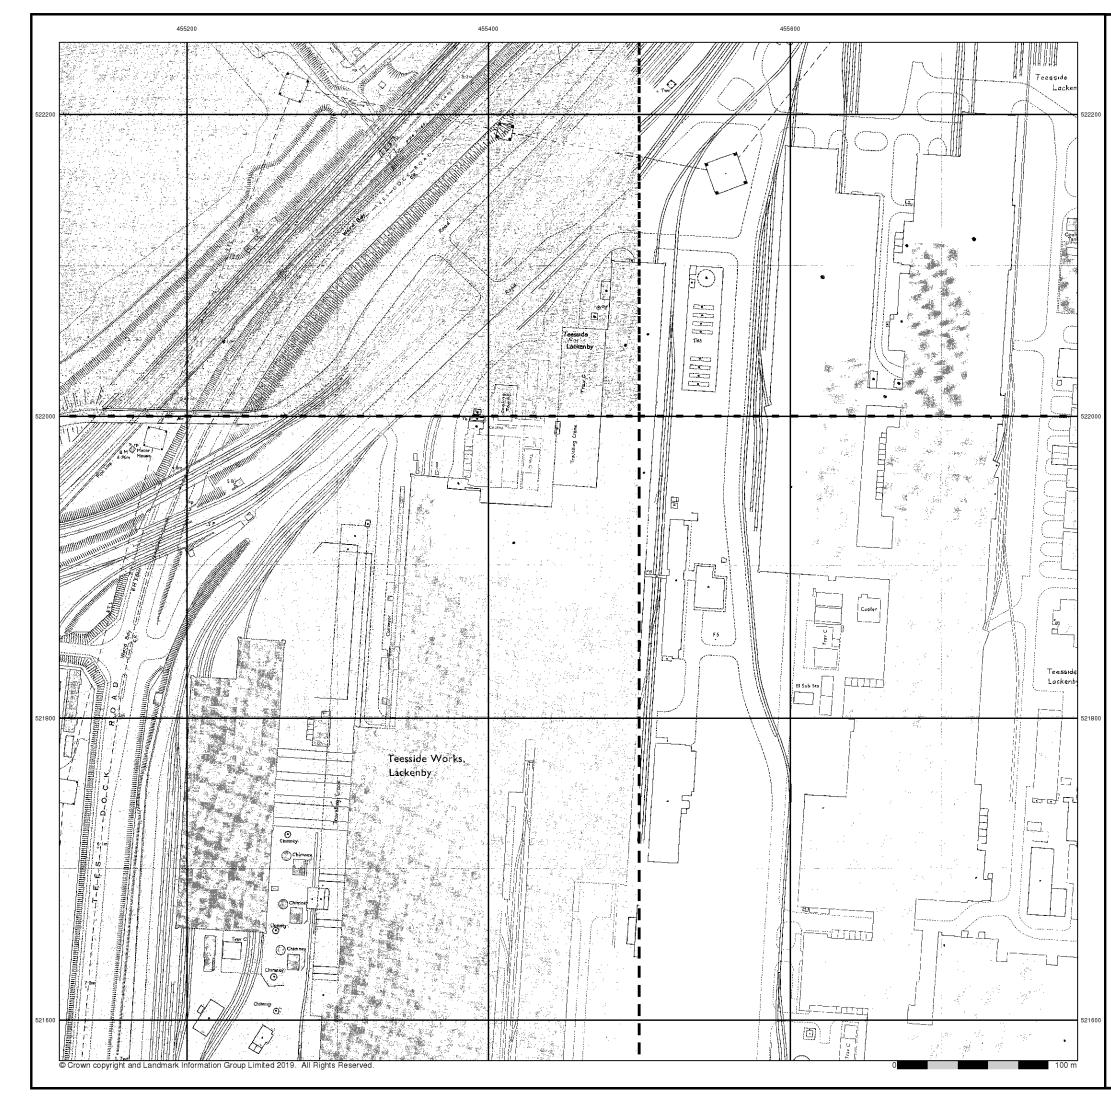

formation) were produced between 1972 and 1977, mainly for internal use at Ordnance Survey. These were more of a `work-in-progress' plan as they showed updates of individual areas on a map. These maps were unpublished, and they do not represent a single moment in time. They were produced at both 1:2,500 and 1:1,250 scales.







# Supply of Unpublished Survey Information

### Published 1974 - 1975 Source map scale - 1:1,250

SUSI maps (Supply of Unpublished Survey Information) were produced between 1972 and 1977, mainly for internal use at Ordnance Survey. These were more of a `work-in-progress' plan as they showed updates of individual areas on a map. These maps were unpublished, and they do not represent a single moment in time. They were produced at both 1:2,500 and 1:1,250 scales.







#### **Additional SIMs**

#### Published 1982 - 1984

#### Source map scale - 1:1,250

The SIM cards (Ordnance Survey's `Survey of Information on Microfilm') are further, minor editions of mapping which were produced and published in between the main editions as an area was updated. They date from 1947 to 1994, and contain detailed information on buildings, roads and land-use. These maps were produced at both 1:2,500 and 1:1,250 scales.

#### Map Name(s) and Date(s)



#### Historical Map - Segment C7



#### **Order Details**

| Order Number:            | 218629437_1_1               |
|--------------------------|-----------------------------|
| Customer Ref:            | 60559231/Teesside Clean Gas |
| National Grid Reference: | 455560, 522290              |
| Slice: