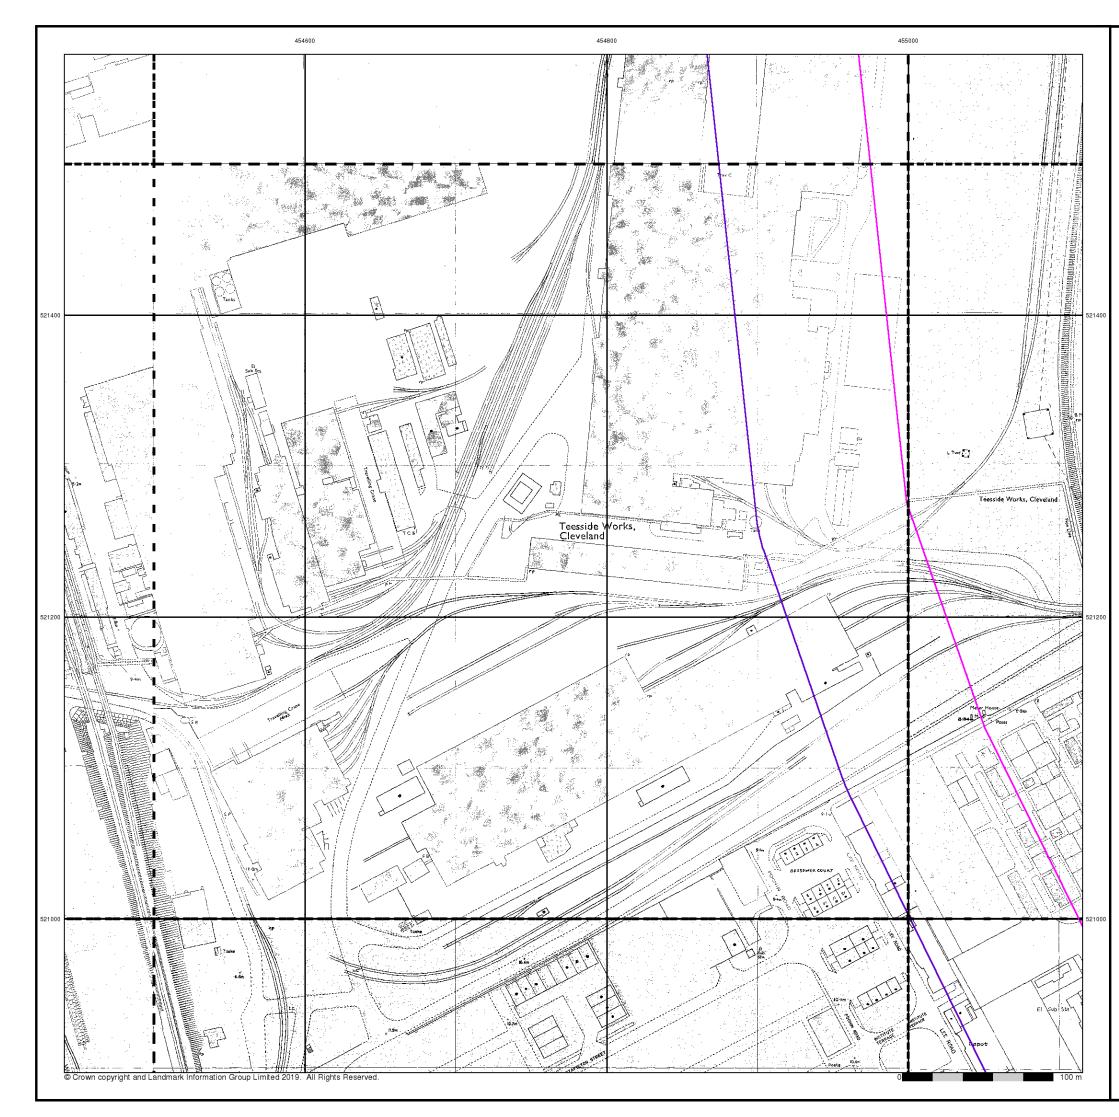

0 |                                                                                     |               |
| 52120 |                                                                                     |               |
| 52100 | © Crown copyright and Landmark Information Group Limited 2019. All Rights Reserved. | 0 100 m       |



## Supply of Unpublished Survey Information

### Published 1974

### Source map scale - 1:1,250

SUSI maps (Supply of Unpublished Survey Information) were produced between 1972 and 1977, mainly for internal use at Ordnance Survey. These were more of a `work-in-progress' plan as they showed updates of individual areas on a map. These maps were unpublished, and they do not represent a single moment in time. They were produced at both 1:2,500 and 1:1,250 scales.







#### **Additional SIMs**

#### Published 1983 - 1989

#### Source map scale - 1:1,250

The SIM cards (Ordnance Survey's `Survey of Information on Microfilm') are further, minor editions of mapping which were produced and published in between the main editions as an area was updated. They date from 1947 to 1994, and contain detailed information on buildings, roads and land-use. These maps were produced at both 1:2,500 and 1:1,250 scales.

#### Map Name(s) and Date(s)



#### Historical Map - Segment C2



#### **Order Details**

| Order Number:            | 2 |
|--------------------------|---|
| Customer Ref:            | 6 |
| National Grid Reference: | 4 |
| Slice:                   | C |
| Site Area (Ha):          | 1 |
| Search Buffer (m):       | 1 |
|                          |