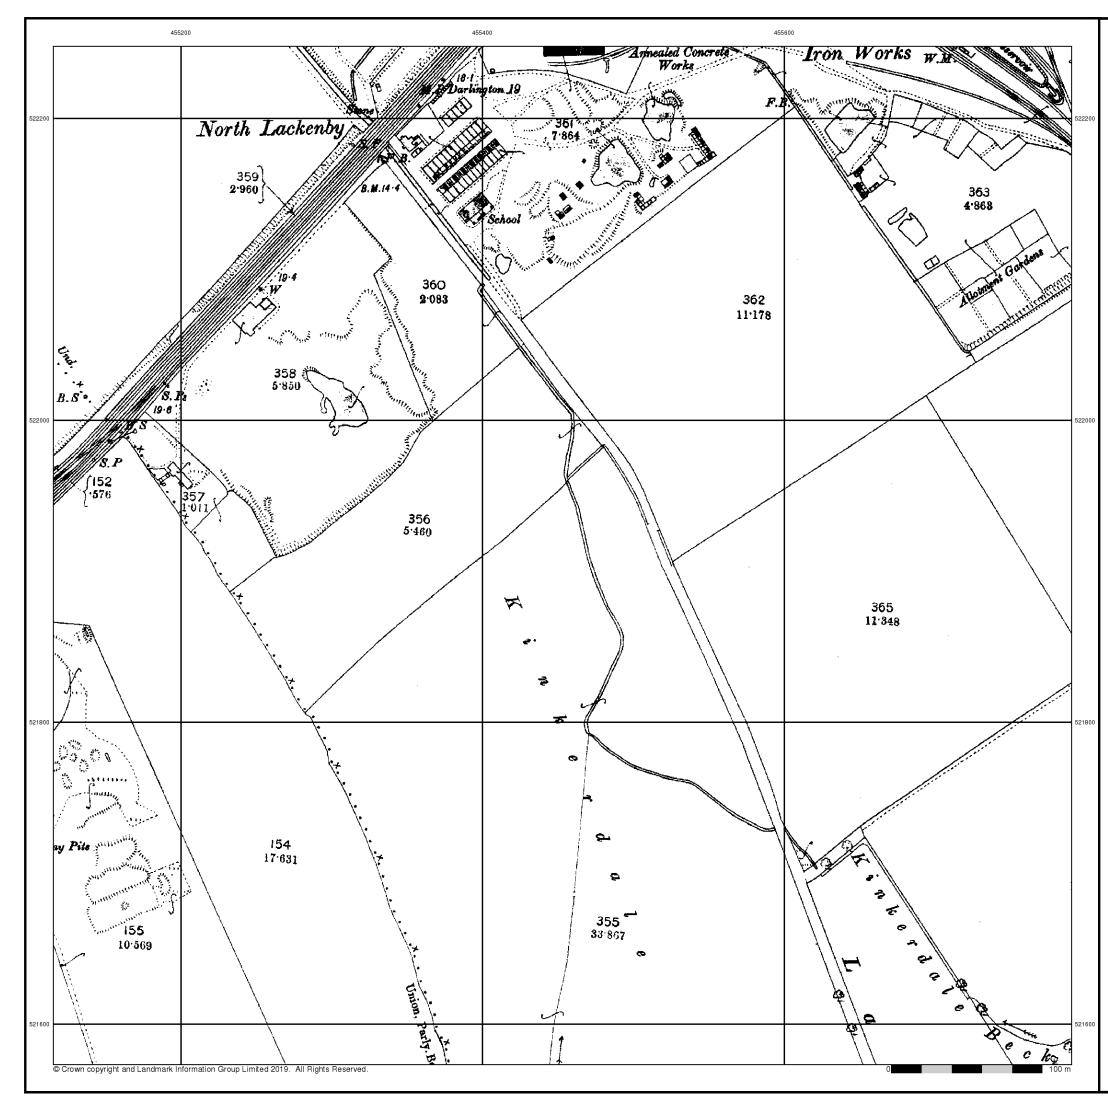

npublished Survey Information | 1:1,250 | 1974 - 1975 | 11 |
| Additional SIMs                          | 1:1,250 | 1982 - 1984 | 12 |
| Additional SIMs                          | 1:1,250 | 1989        | 13 |
| Large-Scale National Grid Data           | 1:1,250 | 1993 - 1994 | 14 |
| Large-Scale National Grid Data           | 1:1,250 | 1994        | 15 |
| Historical Aerial Photography            | 1:2,500 | 1999        | 16 |

#### **Historical Map - Segment C7**



#### **Order Details**

Order Number: Customer Ref: National Grid Reference: 455560, 522290 Slice: Site Area (Ha): Search Buffer (m):

218629437\_1\_1 60559231/Teesside Clean Gas С 1523.9 100

#### Site Details

Teesside Clean Gas Project 2 of 2



Tel Fax:

A Landmark Information Group Service v50.0 19-Sep-2019 Page 1 of 16





#### Yorkshire

#### Published 1894

#### Source map scale - 1:2,500

The historical maps shown were reproduced from maps predominantly held at the scale adopted for England, Wales and Scotland in the 1840's. In 1854 the 1:2,500 scale was adopted for mapping urban areas and by 1896 it covered the whole of what were considered to be the cultivated parts of Great Britain. The published date given below is often some years later than the surveyed date. Before 1938, all OS maps were based on the Cassini Projection, with independent surveys of a single county or group of counties, giving rise to significant inaccuracies in outlying areas.

#### Map Name(s) and Date(s)





Tel: Fax: Web:

A Landmark Information Group Service v50.0 19-Sep-2019 Page 2 of 16













### Ordnance Survey Pl