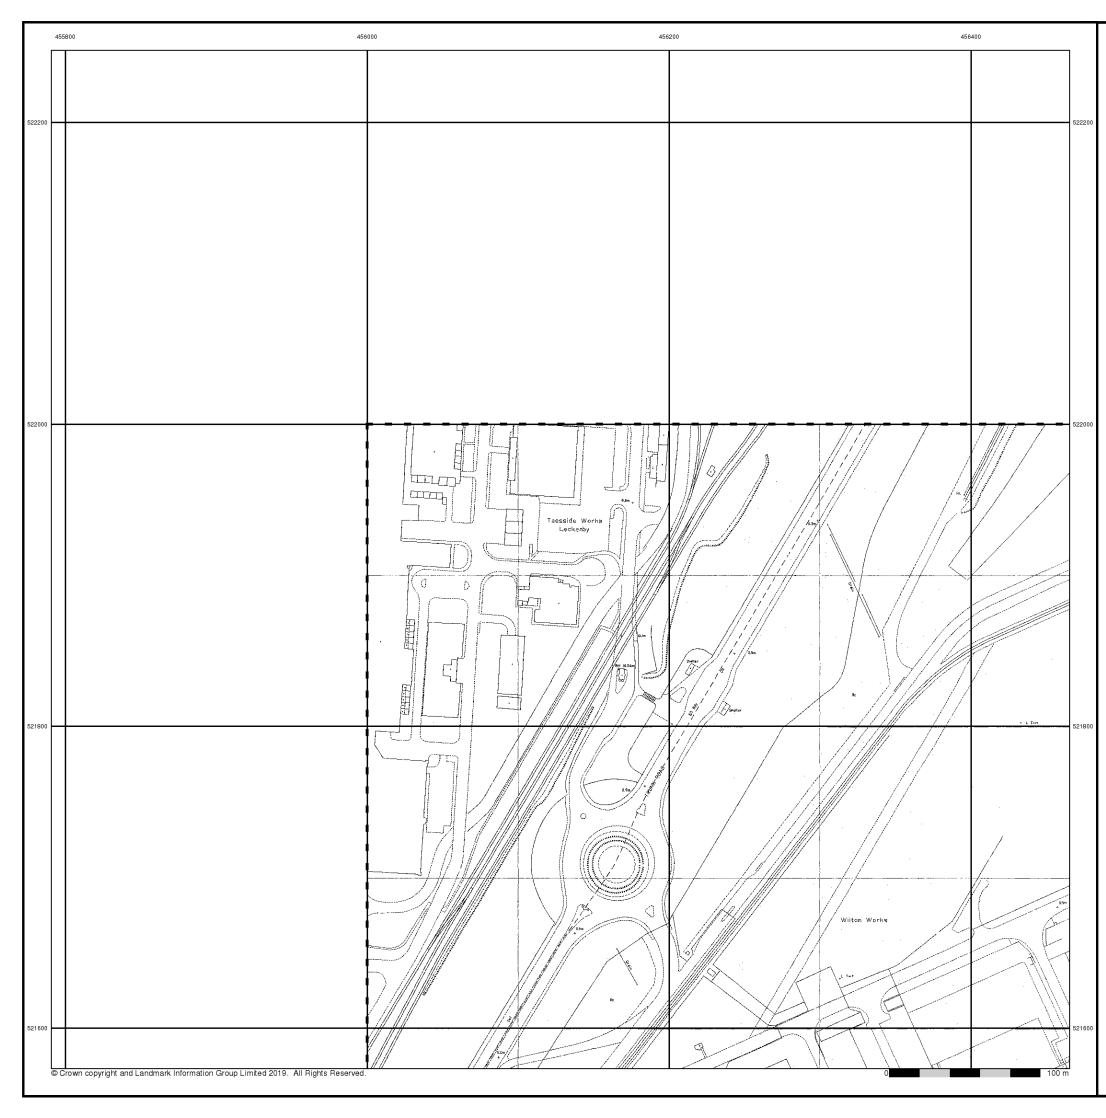

| 1:1,250                     |
| 1                           | l I                         |
|                             |                             |
|                             |                             |
| NZ5521NE                    | NZ5621NW                    |
| NZ5521NE<br>1993<br>1:1,250 | NZ5621NW<br>1993<br>1:1,250 |
| 1993                        | 1993                        |

#### **Historical Map - Segment C8**



#### **Order Details**

Order Number: Slice: С Site Area (Ha): Search Buffer (m): 100

218629437\_1\_1 Customer Ref: 60559231/Teesside Clean Gas National Grid Reference: 455560, 522290 1523.9

Tel: Fax: Web

#### Site Details

Teesside Clean Gas Project 2 of 2



A Landmark Information Group Service v50.0 19-Sep-2019 Page 14 of 16





### Large-Scale National Grid Data

#### Published 1994

#### Source map scale - 1:1,250

'Large Scale National Grid Data' superseded SIM cards (Ordnance Survey's 'Survey of Information on Microfilm') in 1992, and continued to be produced until 1999. These maps were the fore-runners of digital mapping and so provide detailed information on houses and roads, but tend to show less topographic features such as vegetation. These maps were produced at both 1:2,500 and 1:1,250 scales.

#### Map Name(s) and Date(s)



#### **Historical Map - Segment C8**



#### **Order Details**

Order Number: Customer Ref: National Grid Reference: 455560, 522290 Slice: Site Area (Ha): Search Buffer (m):

218629437\_1\_1 60559231/Teesside Clean Gas С 1523.9 100

Tel: Fax: Web:

#### Site Details

Teesside Cl