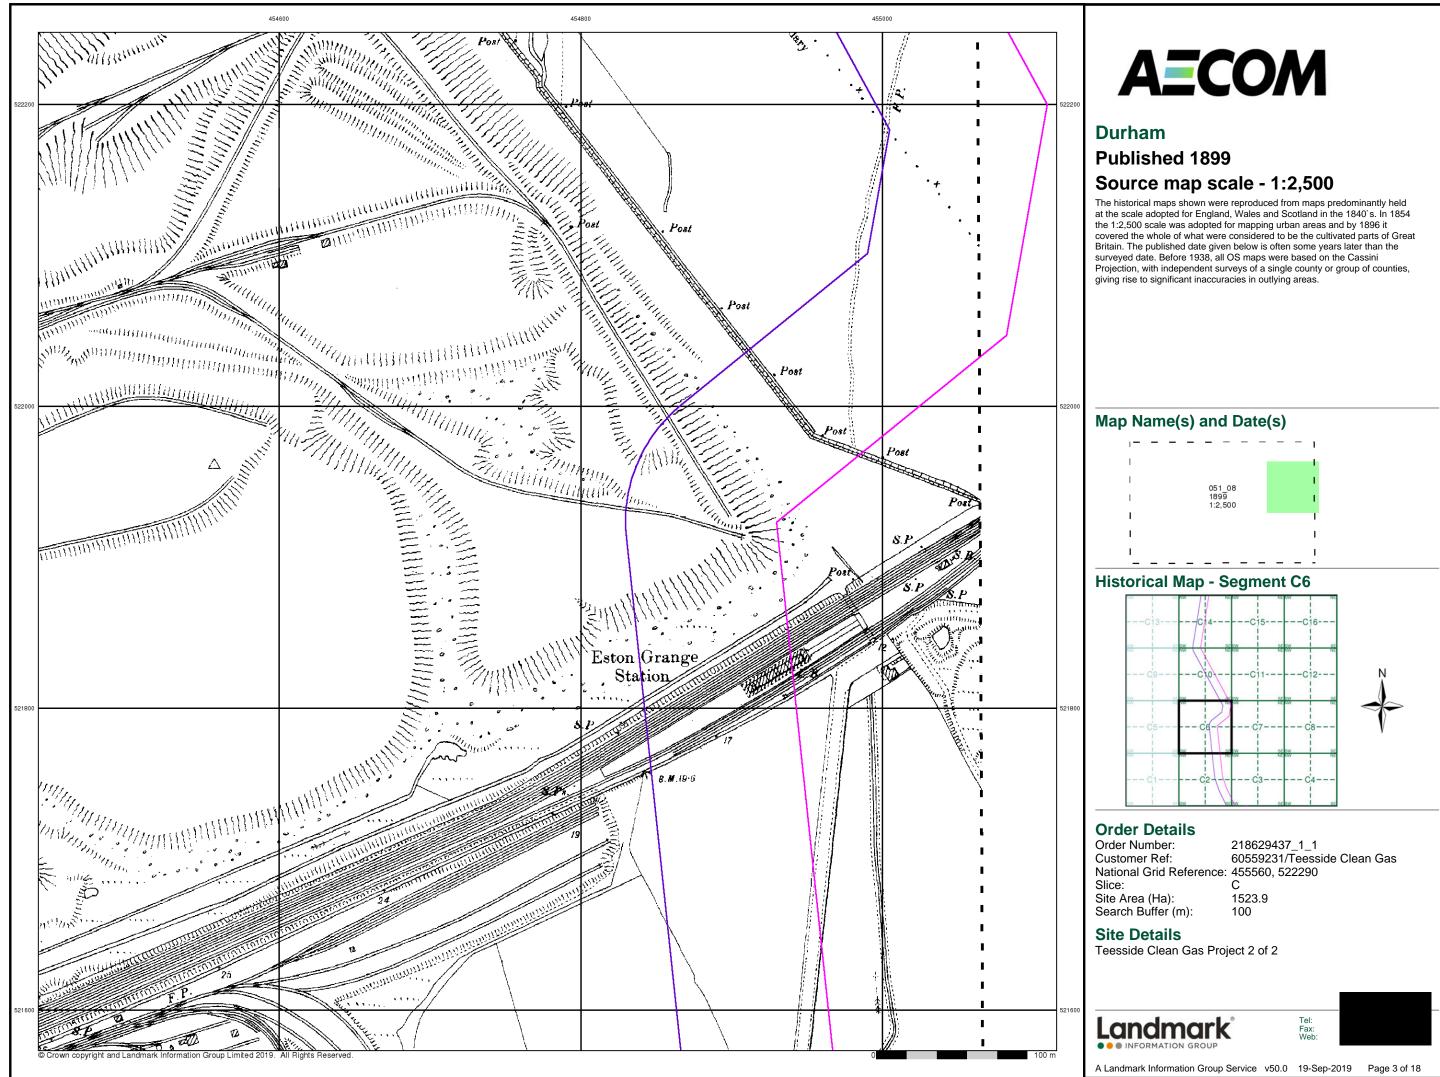

to mapping urban areas and by rose it covered the whole of what were considered to be the cultivated parts of Great Britain. The published date given below is often some years later than the surveyed date. Before 1938, all OS maps were based on the Cassini Projection, with independent surveys of a single county or group of counties, giving rise to significant inaccuracies in outlying areas.

#### Map Name(s) and Date(s)



#### **Historical Map - Segment C6**



#### **Order Details**

Order Number: 218629437\_1\_1 Customer Ref: 60559231/Teesside Clean Gas National Grid Reference: 455560, 522290 Slice: С Site Area (Ha): Search Buffer (m): 100

1523.9

Tel: Fax: Web

#### Site Details

Teesside Clean Gas Project 2 of 2



A Landmark Information Group Service v50.0 19-Sep-2019 Page 2 of 18









#### Published 1915

#### Source map scale - 1:2,500

The historical maps shown were reproduced from maps predominantly held at the scale adopted for England, Wales and Scotland in the 1840's. In 1854 the 1:2,500 scale was adopted for mapping urban areas and by 1896 it covered the whole of what were considered tor mapping urban areas and by 1896 it covered the whole of what were considered to be the cultivated parts of Great Britain. The published date given below is often some years later than the surveyed date. Before 1938, all OS maps were based on the Cassini Projection, with independent surveys of a single county or group of counties, giving rise to significant inaccuracies in outlying areas.

#### Map Name(s) and Date(s)



#### **Historical Map - Segment C6**



#### **Order