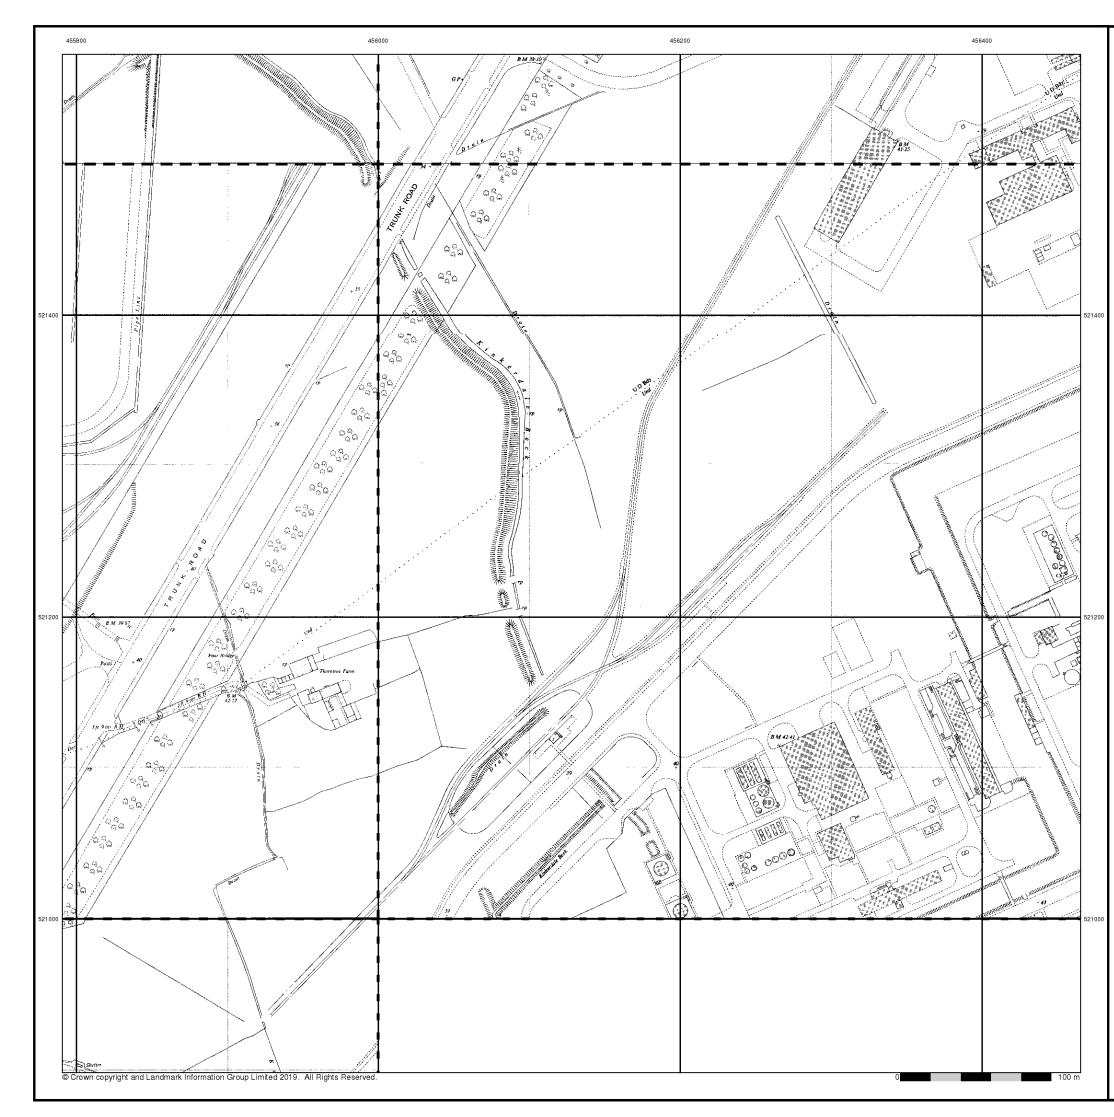

e surveyed date. Before 1938, all OS maps were based on the Cassini Projection, with independent surveys of a single county or group of counties, giving rise to significant inaccuracies in outlying areas.

#### Map Name(s) and Date(s)



#### **Historical Map - Segment C4**



#### **Order Details**

| Order Number:            | 218629437_1_1               |
|--------------------------|-----------------------------|
| Customer Ref:            | 60559231/Teesside Clean Gas |
| National Grid Reference: | 455560, 522290              |
| Slice:                   | С                           |
| Site Area (Ha):          | 1523.9                      |
| Search Buffer (m):       | 100                         |
|                          |                             |

#### Site Details











### **Ordnance Survey Plan** Published 1959 - 1966 Source map scale - 1:1,250

The historical maps shown were reproduced from maps predominantly held at the scale adopted for England, Wales and Scotland in the 1840's. In 1854 the 1:2,500 scale was adopted for mapping urban areas and by 1896 it covered the whole of what were considered to be the cultivated parts of Great Britain. The published date given below is often some years later than the surveyed date. Before 1938, all OS maps were based on the Cassini Projection, with independent surveys of a single county or group of counties, giving rise to significant inaccuracies in outlying areas.

#### Map Name(s) and Date(s)



#### **Historical Map - Segment C4**



#### **Order Details**

Order Number: Slice: С Site Area (Ha): Search Bu