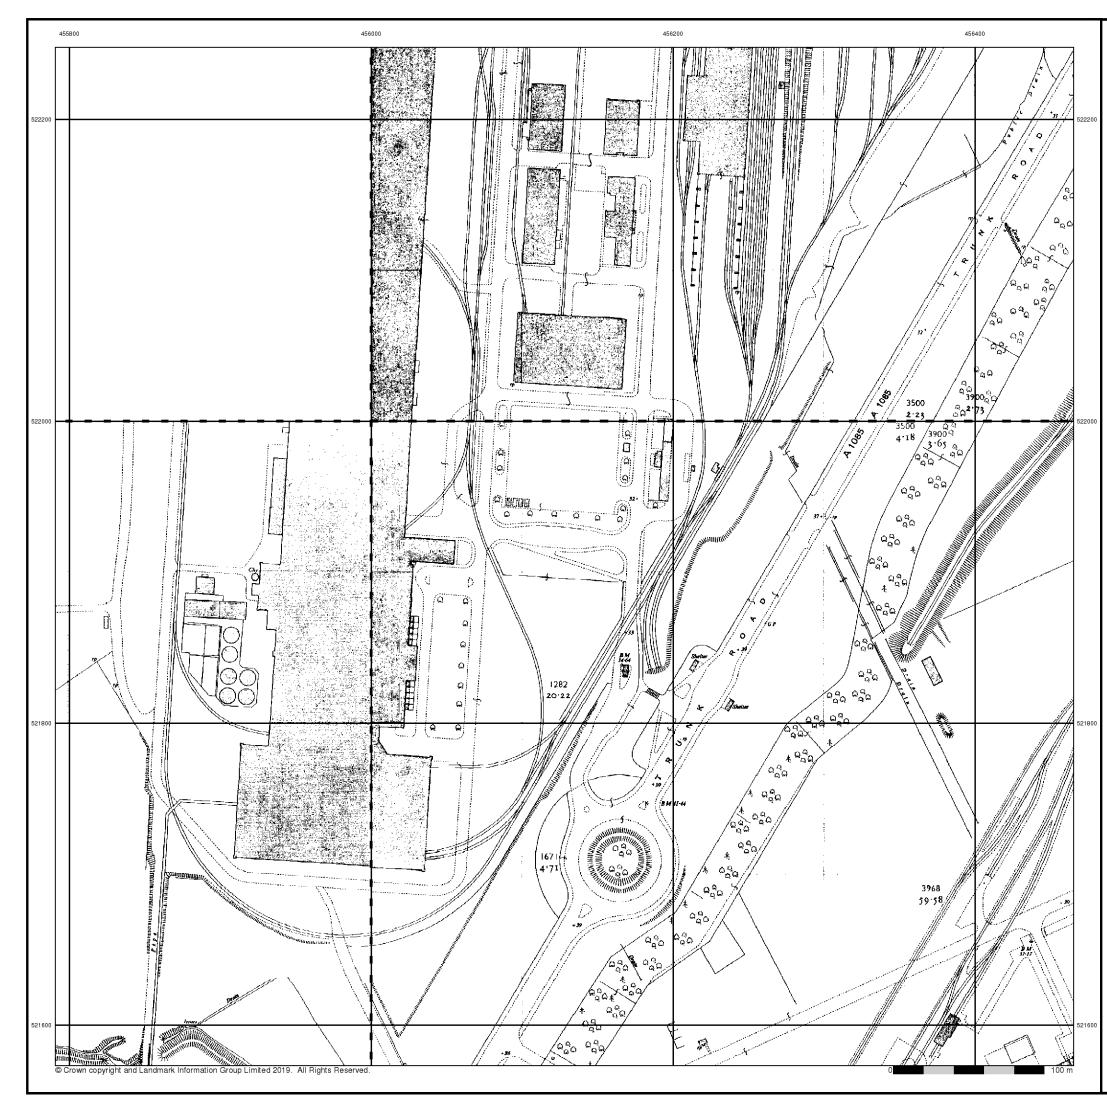

e county or group of counties, giving rise to significant inaccuracies in outlying areas.

#### Map Name(s) and Date(s)



#### **Historical Map - Segment C8**



#### **Order Details**

| Order Number:            | 218629437_1_1               |
|--------------------------|-----------------------------|
| Customer Ref:            | 60559231/Teesside Clean Gas |
| National Grid Reference: | 455560, 522290              |
| Slice:                   | С                           |
| Site Area (Ha):          | 1523.9                      |
| Search Buffer (m):       | 100                         |
|                          |                             |

#### Site Details

Teesside Clean Gas Project 2 of 2



A Landmark Information Group Service v50.0 19-Sep-2019 Page 7 of 16

Tel: Fax: Web





### Ordnance Survey Plan Published 1960 - 1963 Source map scale - 1:2,500

The historical maps shown were reproduced from maps predominantly held at the scale adopted for England, Wales and Scotland in the 1840's. In 1854 the 1:2,500 scale was adopted for mapping urban areas and by 1896 it covered the whole of what were considered to be the cultivated parts of Great Britain. The published date given below is often some years later than the surveyed date. Before 1938, all OS maps were based on the Cassini Projection, with independent surveys of a single county or group of counties, giving rise to significant inaccuracies in outlying areas.







### Ordnance Survey Plan Published 1971 - 1984 Source map scale - 1:1,250

The historical maps shown were reproduced from maps predominantly h