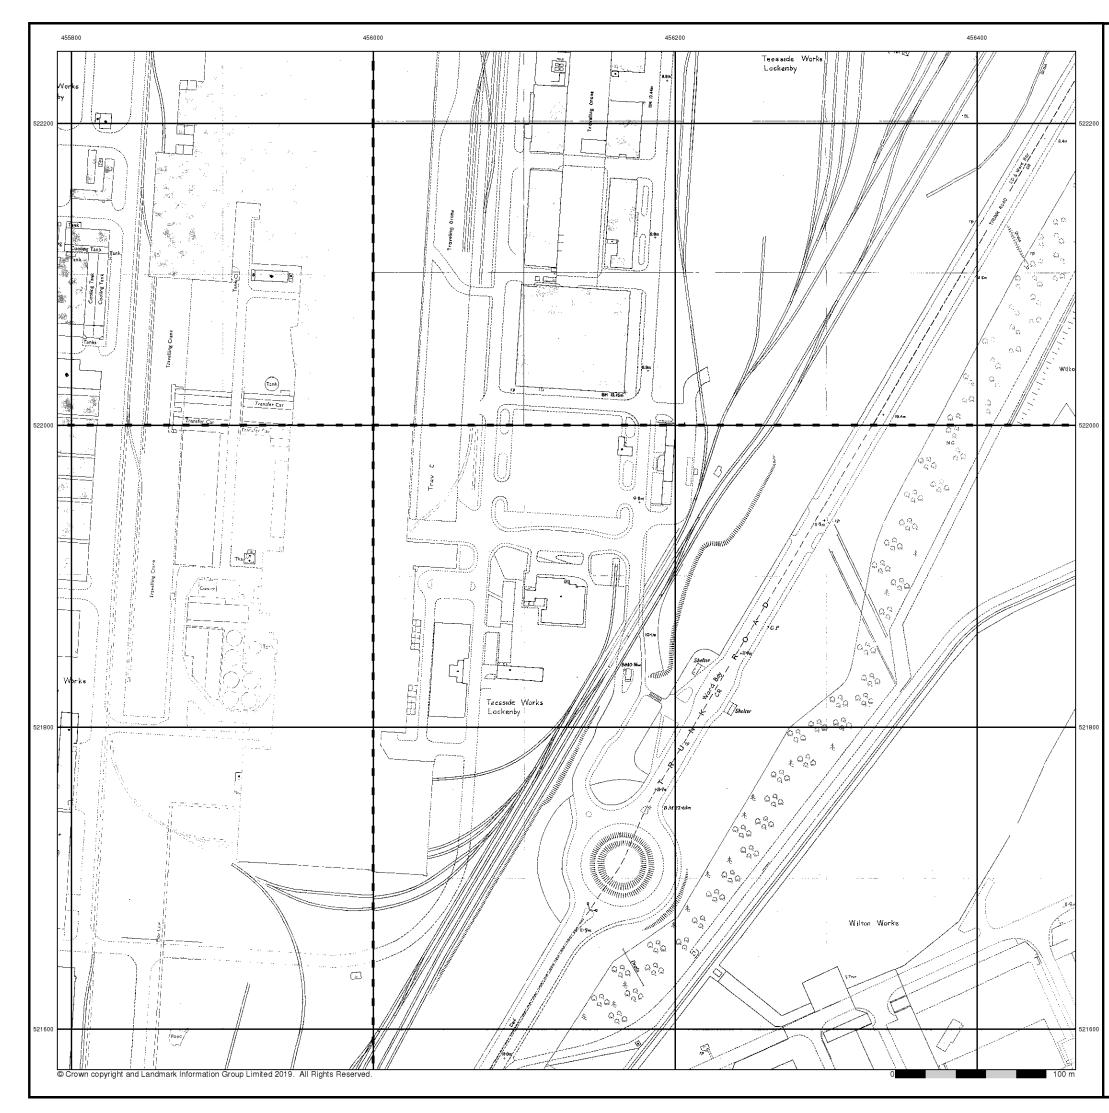

455560, 522290              |
| Slice:                   | С                           |
| Site Area (Ha):          | 1523.9                      |
| Search Buffer (m):       | 100                         |
|                          |                             |

#### Site Details

Teesside Clean Gas Project 2 of 2









# Supply of Unpublished Survey Information

### Published 1974

#### Source map scale - 1:1,250

SUSI maps (Supply of Unpublished Survey Information) were produced between 1972 and 1977, mainly for internal use at Ordnance Survey. These were more of a `work-in-progress' plan as they showed updates of individual areas on a map. These maps were unpublished, and they do not represent a single moment in time. They were produced at both 1:2,500 and 1:1,250 scales.











#### **Additional SIMs**

#### Published 1982 - 1989

#### Source map scale - 1:1,250

The SIM cards (Ordnance Survey's `Survey of Information on Microfilm') are further, minor editions of mapping which were produced and published in between the main editions as an area was updated. They date from 1947 to 1994, and contain detailed information on buildings, roads and land-use. These maps were produced at both 1:2,500 and 1:1,250 scales.

#### Map Name(s) and Date(s)



#### **Historical Map - Segment C8**



#### **Order Details**

| Order Number:            | 218629437_1_1               |
|--------------------------|-----------------------------|
| Customer Ref:            | 60559231/Teesside Clean Gas |
| National Grid Reference: | 455560, 522290              |
| Slice: