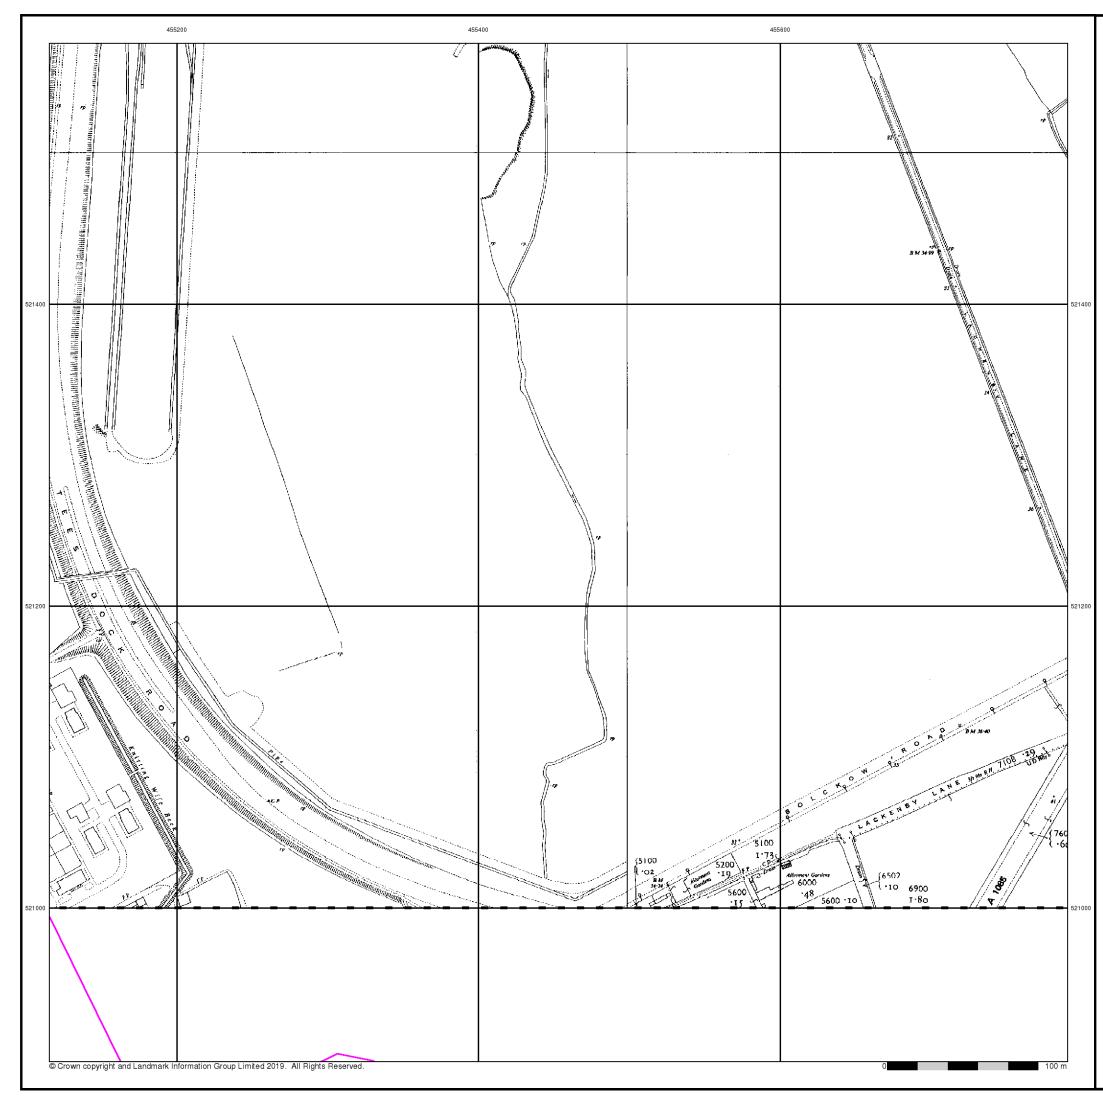

e surveyed date. Before 1938, all OS maps were based on the Cassini Projection, with independent surveys of a single county or group of counties, giving rise to significant inaccuracies in outlying areas.

#### Map Name(s) and Date(s)



#### **Historical Map - Segment C3**



#### **Order Details**

| Order Number:            | 218629437_1_1               |
|--------------------------|-----------------------------|
| Customer Ref:            | 60559231/Teesside Clean Gas |
| National Grid Reference: | 455560, 522290              |
| Slice:                   | С                           |
| Site Area (Ha):          | 1523.9                      |
| Search Buffer (m):       | 100                         |
|                          |                             |

#### Site Details











#### **Ordnance Survey Plan**

#### Published 1960

#### Source map scale - 1:2,500

The historical maps shown were reproduced from maps predominantly held at the scale adopted for England, Wales and Scotland in the 1840's. In 1854 the 1:2,500 scale was adopted for mapping urban areas and by 1896 it covered the whole of what were considered to be the cultivated parts of Great Britain. The published date given below is often some years later than the surveyed date. Before 1938, all OS maps were based on the Cassini Projection, with independent surveys of a single county or group of counties, giving rise to significant inaccuracies in outlying areas.

#### Map Name(s) and Date(s)



#### **Historical Map - Segment C3**



#### **Order Details**

Order Number: 218629437\_1\_1 Customer Ref