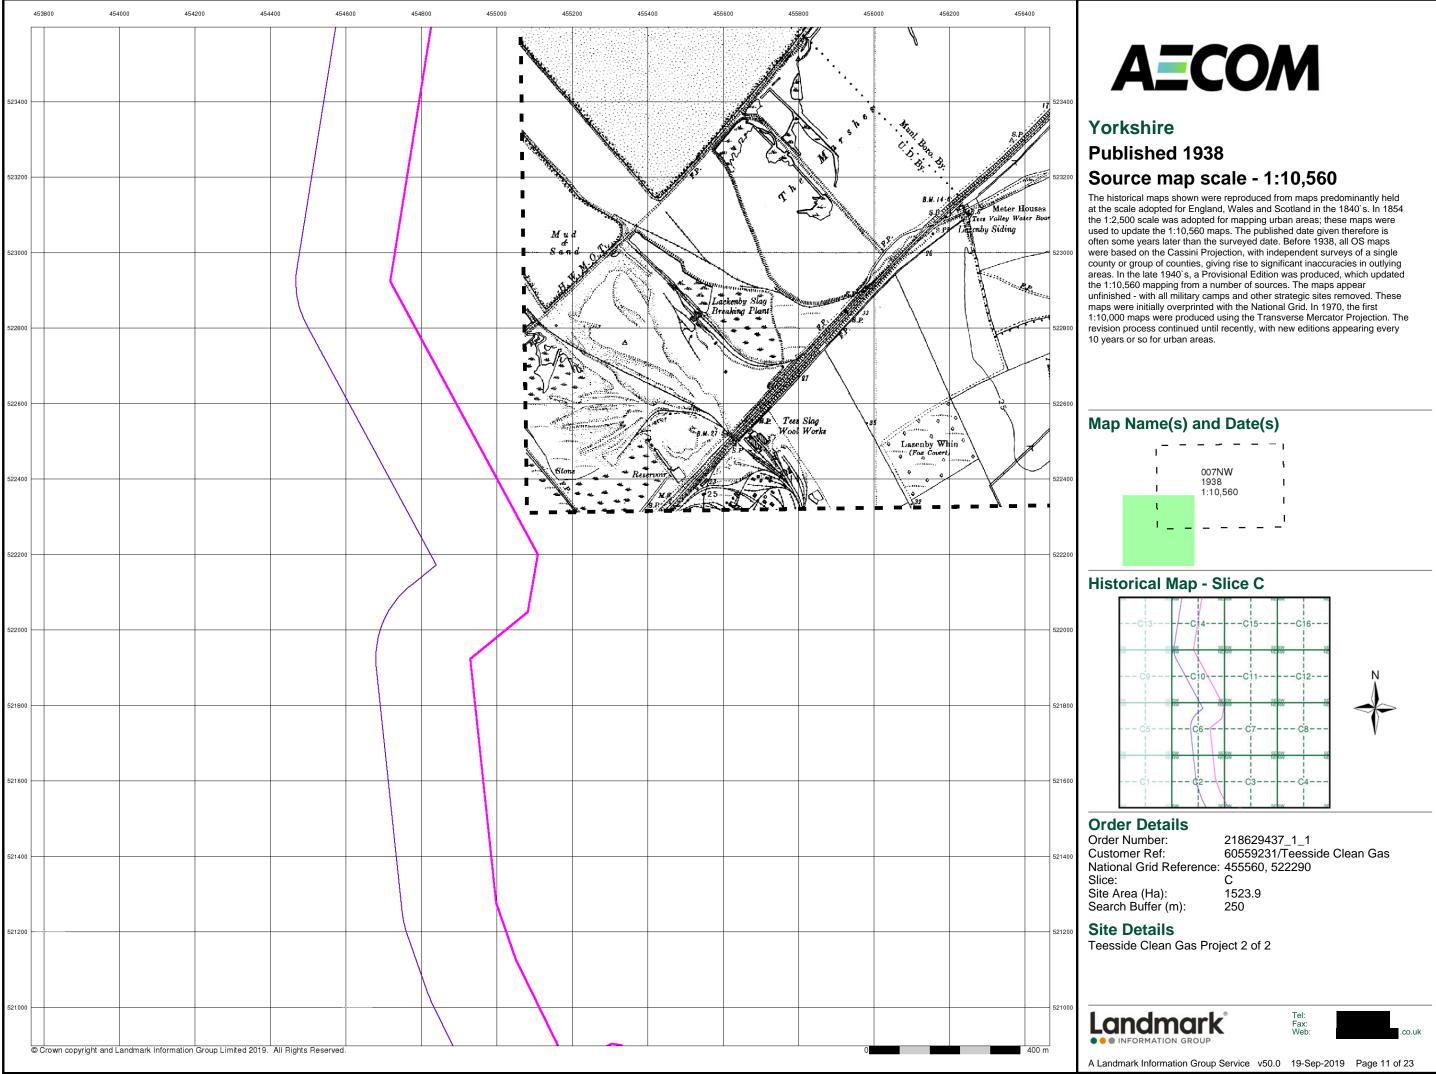

d to update the 1:10,560 maps. The published date given therefore is often some years later than the surveyed date. Before 1938, all OS maps were based on the Cassini Projection, with independent surveys of a single county or group of counties, giving rise to significant inaccuracies in outlying areas. In the late 1940's, a Provisional Edition was produced, which updated the 1:10,560 mapping from a number of sources. The maps appear unfinished - with all military camps and other strategic sites removed. These maps were initially overprinted with the National Grid. In 1970, the first 1:10,000 maps were produced using the Transverse Mercator Projection. The revision process continued until recently, with new editions appearing every 10 years or so for urban areas.



















































# **Ordnance Survey Plan**

### Published 1976

# Source map scale - 1:10,000

The historical maps shown were reproduced from maps predominantly held at the scale adopted for England, Wales and Scotland in the 1840's. In 1854 the 1:2,500 scale was adopted for mapping urban areas; these maps were used to update the 1:10,560 maps. The published date given therefore is often some years later than the surveyed date. Before 1938, all OS maps were based on the Cassini Projection, with independent surveys of a single county or group of counties, giving rise to significant inaccuracies in outlying areas. In the late 1940's, a Provisional Edition was produced, which updated the 1:10,560 mapping from a number of sources. The maps appear unfinished - with all military camps an