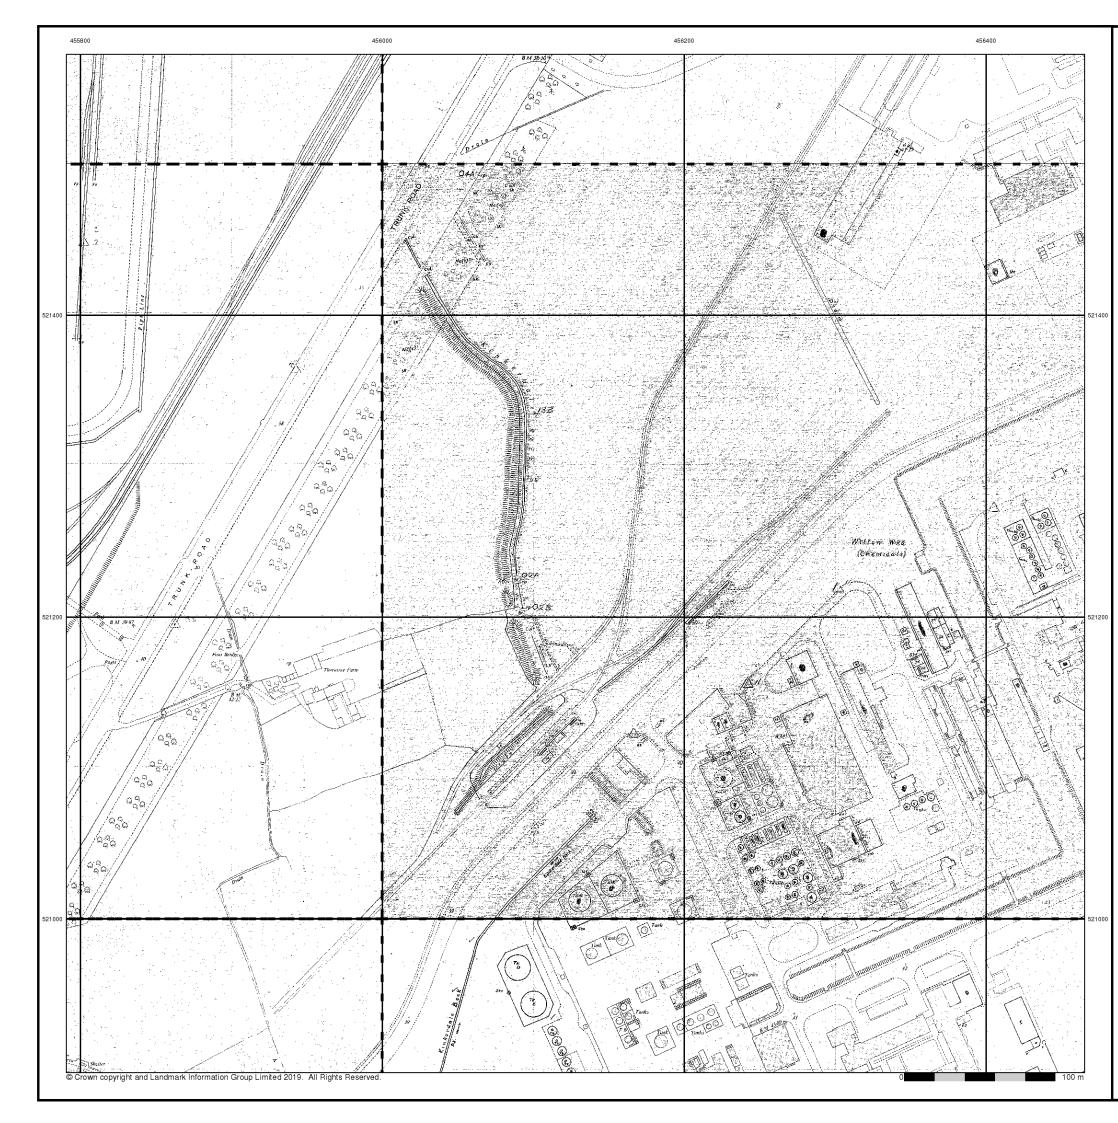

tly held at the scale adopted for England, Wales and Scotland in the 1840's. In 1854 the 1:2,500 scale was adopted for mapping urban areas and by 1896 it covered the whole of what were considered to be the cultivated parts of Great Britain. The published date given below is often some years later than the surveyed date. Before 1938, all OS maps were based on the Cassini Projection, with independent surveys of a single county or group of counties, giving rise to significant inaccuracies in outlying areas.

#### Map Name(s) and Date(s)



#### **Historical Map - Segment C4**



#### **Order Details**

Order Number: 218629437\_1\_1 Customer Ref: 60559231/Teesside Clean Gas National Grid Reference: 455560, 522290 Slice: С Site Area (Ha): Search Buffer (m): 1523.9 100

#### Site Details











## Supply of Unpublished Survey Information

### Published 1974 - 1976 Source map scale - 1:1,250

SUSI maps (Supply of Unpublished Survey Information) were produced between 1972 and 1977, mainly for internal use at Ordnance Survey. These were more of a `work-in-progress' plan as they showed updates of individual areas on a map. These maps were unpublished, and they do not represent a single moment in time. They were produced at both 1:2,500 and 1:1,250 scales.







|          | 455800 45600                                                                        | 00 45t | 6200 456 | 400  |
|----------|-------------------------------------------------------------------------------------|--------|----------|------|
| 521400   |