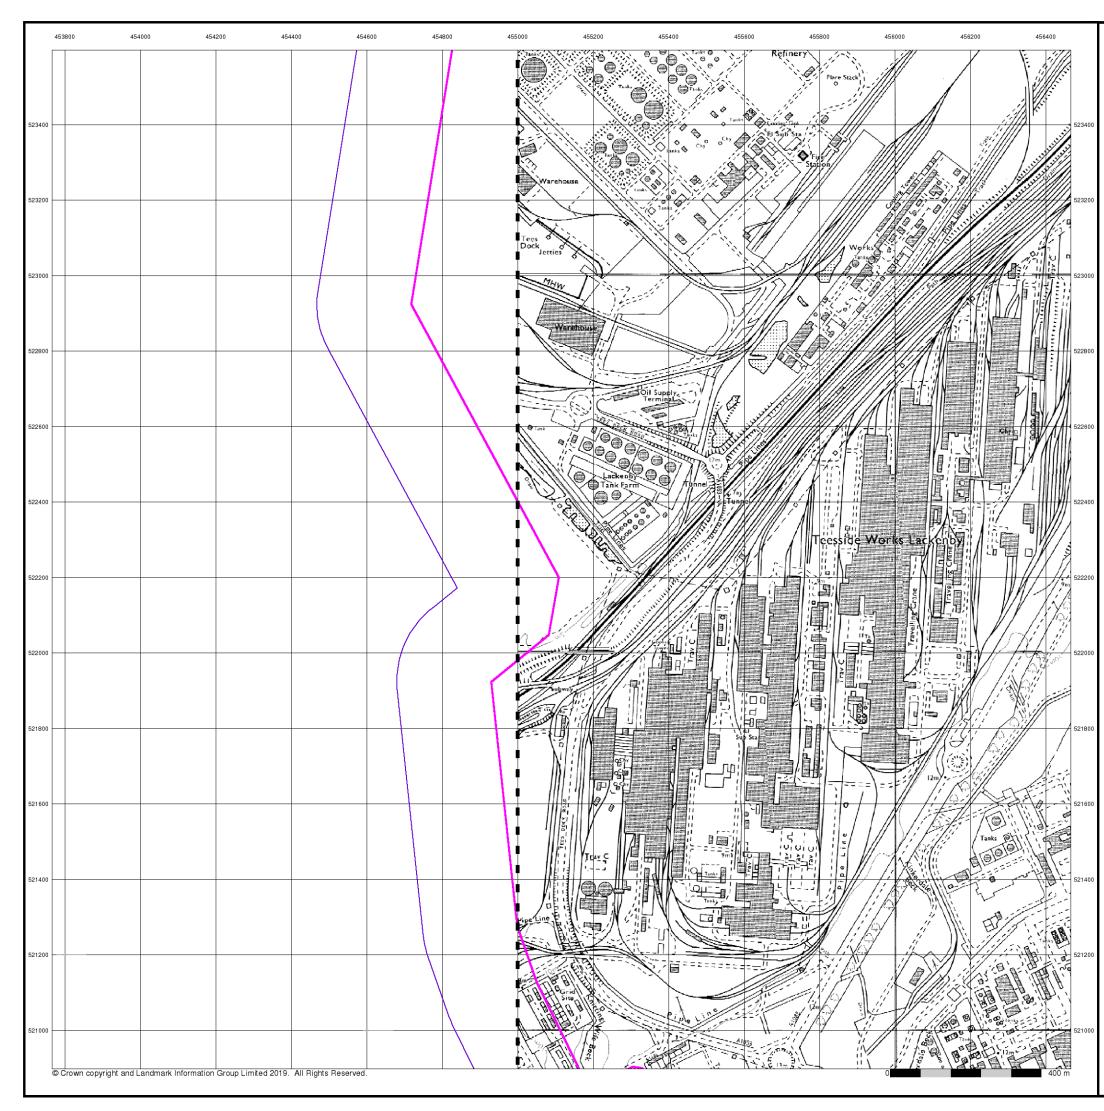

eas; these maps were used to update the 1:10,560 maps. The published date given therefore is often some years later than the surveyed date. Before 1938, all OS maps were based on the Cassini Projection, with independent surveys of a single county or group of counties, giving rise to significant inaccuracies in outlying areas. In the late 1940's, a Provisional Edition was produced, which updated the 1:10,560 mapping from a number of sources. The maps appear unfinished - with all military camps and other strategic sites removed. These maps were initially overprinted with the National Grid. In 1970, the first 1:10,000 maps were produced using the Transverse Mercator Projection. The revision process continued until recently, with new editions appearing every 10 years or so for urban areas.







# **Ordnance Survey Plan**

### Published 1985

# Source map scale - 1:10,000

The historical maps shown were reproduced from maps predominantly held at the scale adopted for England, Wales and Scotland in the 1840's. In 1854 the 1:2,500 scale was adopted for mapping urban areas; these maps were used to update the 1:10,560 maps. The published date given therefore is often some years later than the surveyed date. Before 1938, all OS maps were based on the Cassini Projection, with independent surveys of a single county or group of counties, giving rise to significant inaccuracies in outlying areas. In the late 1940's, a Provisional Edition was produced, which updated the 1:10,560 mapping from a number of sources. The maps appear unfinished - with all military camps and other strategic si