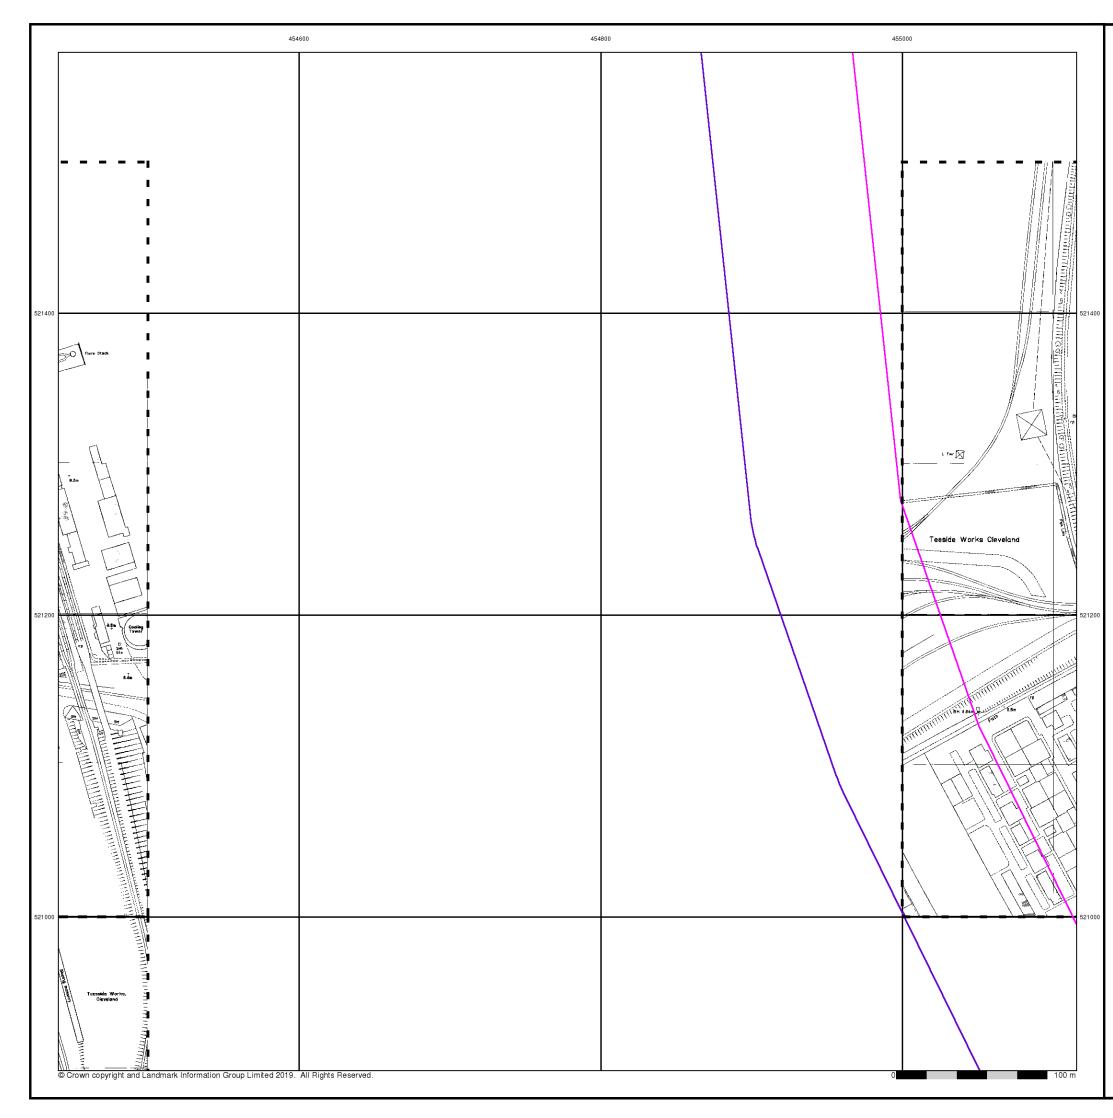

d and published in between the main editions as an area was updated. They date from 1947 to 1994, and contain detailed information on buildings, roads and land-use. These maps were produced at both 1:2,500 and 1:1,250 scales.

#### Map Name(s) and Date(s)



#### Historical Map - Segment C2



#### **Order Details**

| Order Number:            | 2 |
|--------------------------|---|
| Customer Ref:            | 6 |
| National Grid Reference: | 4 |
| Slice:                   | C |
| Site Area (Ha):          | 1 |
| Search Buffer (m):       | 1 |
|                          |   |

218629437\_1\_1 60559231/Teesside Clean Gas 455560, 522290 C 1523.9 100

> Tel: Fax: Web

#### Site Details

Teesside Clean Gas Project 2 of 2



A Landmark Information Group Service v50.0 19-Sep-2019 Page 15 of 25





### **Ordnance Survey Plan** Published 1987 - 1988 Source map scale - 1:1,250

The historical maps shown were reproduced from maps predominantly held at the scale adopted for England, Wales and Scotland in the 1840's. In 1854 the 1:2,500 scale was adopted for mapping urban areas and by 1896 it covered the whole of what were considered to be the cultivated parts of Great Britain. The published date given below is often some years later than the surveyed date. Before 1938, all OS maps were based on the Cassini Projection, with independent surveys of a single county or group of counties, giving rise to significant inaccuracies in outlying areas.

#### Map Name(s) and Date(s)



#### **Historical Map - Segment C2**



#### **Order Details**

Order Number: Customer Ref: National Grid Refere