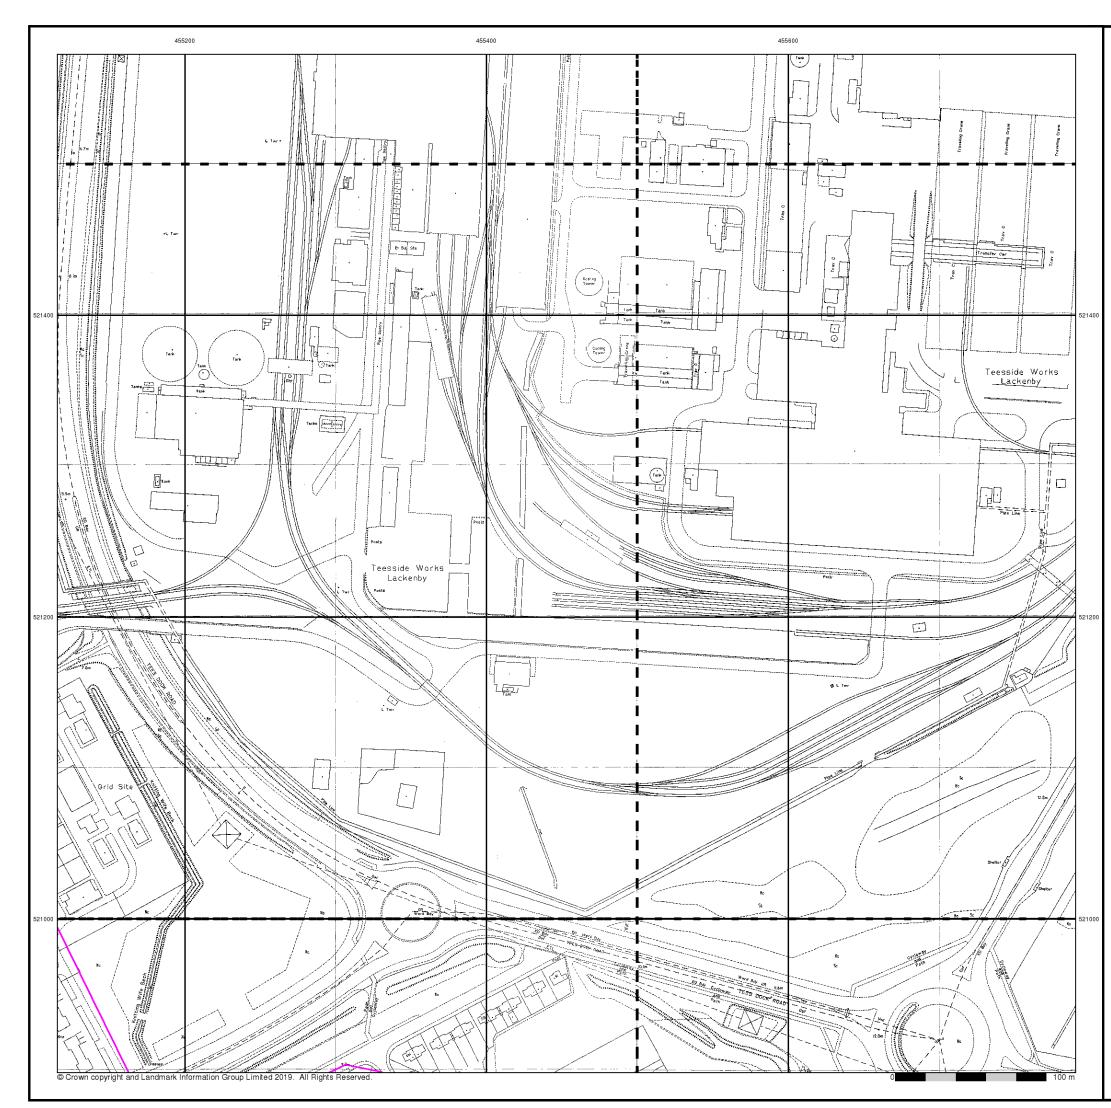

8629437\_1\_1 60559231/Teesside Clean Gas 1523.9 100

#### Site Details











### **Additional SIMs**

#### Published 1990

### Source map scale - 1:1,250

The SIM cards (Ordnance Survey's `Survey of Information on Microfilm') are further, minor editions of mapping which were produced and published in between the main editions as an area was updated. They date from 1947 to 1994, and contain detailed information on buildings, roads and land-use. These maps were produced at both 1:2,500 and 1:1,250 scales.

#### Map Name(s) and Date(s)



#### Historical Map - Segment C3



#### **Order Details**

Order Number: 218629437\_1\_1 Customer Ref: 60559231/Teesside Clean Gas National Grid Reference: 455560, 522290 Slice: С Site Area (Ha): Search Buffer (m):

1523.9 100

#### Site Details









#### Published 1993

#### Source map scale - 1:1,250

'Large Scale National Grid Data' superseded SIM cards (Ordnance Survey's 'Survey of Information on Microfilm') in 1992, and continued to be produced until 1999. These maps were the fore-runners of digital mapping and so provide detailed information on houses and roads, but tend to show less topographic features such as vegetation. These maps were produced at both 1:2,500 and 1:1,250 scales.

#### Map Name(s) and Date(s)



#### **Historical Map - Segment C3**



#### **Order Details**

Order Number: Slice: С Site Area (Ha): Search Buffer (m): 100

218629437\_1\_1 Customer Ref: 60559231/Teesside Clean Gas National Grid Reference: 455560, 522290 1523.9

#### Site Details











#### Published 1994

#### Source map scale - 1:1,250