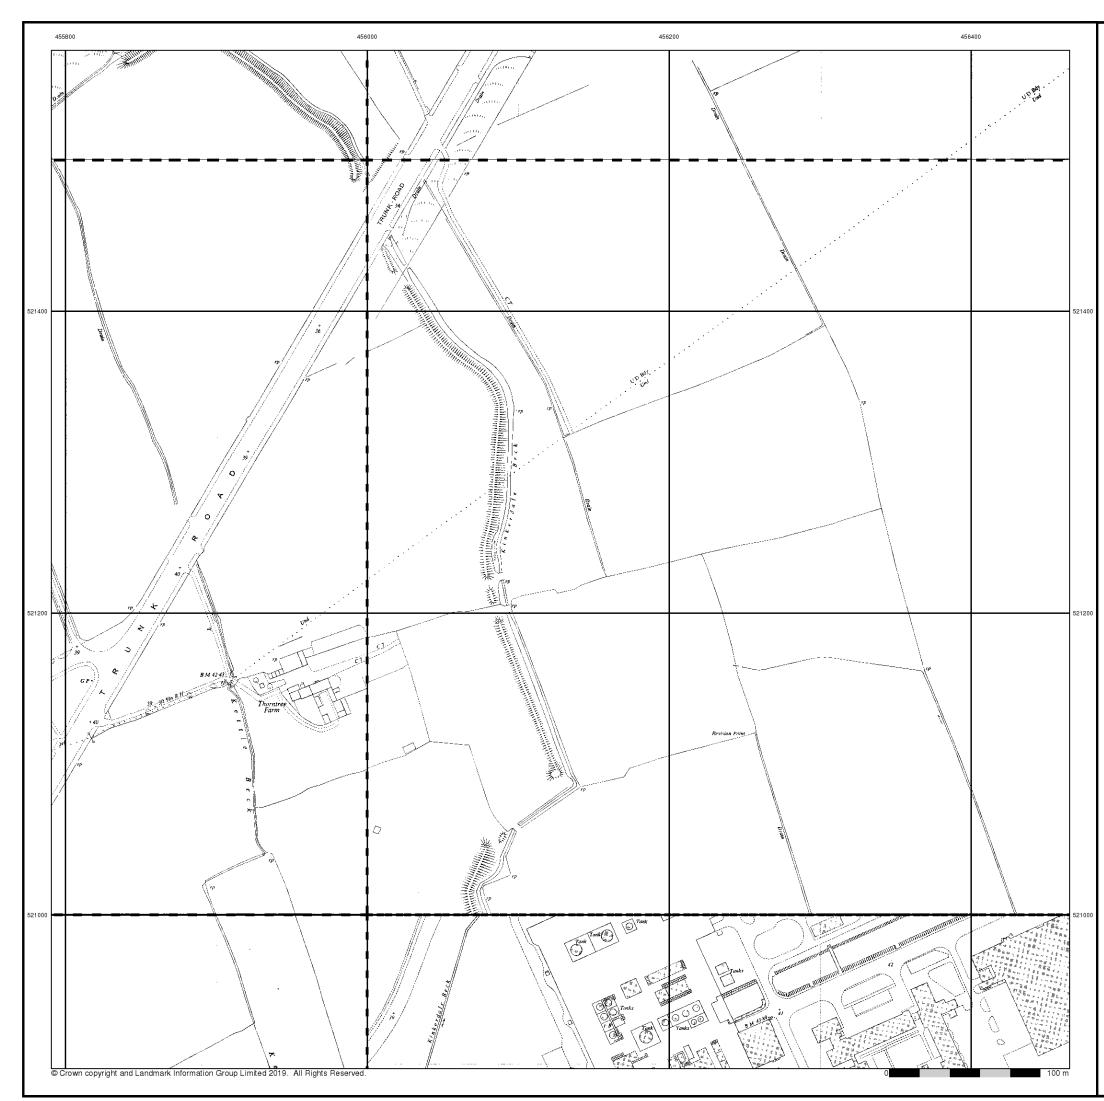

produced from maps predominantly held at the scale adopted for England, Wales and Scotland in the 1840's. In 1854 the 1:2,500 scale was adopted for mapping urban areas and by 1896 it covered the whole of what were considered to be the cultivated parts of Great Britain. The published date given below is often some years later than the surveyed date. Before 1938, all OS maps were based on the Cassini Projection, with independent surveys of a single county or group of counties, giving rise to significant inaccuracies in outlying areas.





#### **Historical Map - Segment C4**



#### **Order Details**

Order Number: 218629437\_1\_1 Customer Ref: 60559231/Teesside Clean Gas National Grid Reference: 455560, 522290 Slice: С Site Area (Ha): Search Buffer (m): 100

1523.9

#### Site Details









### Ordnance Survey Plan Published 1953 - 1967 Source map scale - 1:1,250

The historical maps shown were reproduced from maps predominantly held at the scale adopted for England, Wales and Scotland in the 1840's. In 1854 the 1:2,500 scale was adopted for mapping urban areas and by 1896 it covered the whole of what were considered to be the cultivated parts of Great Britain. The published date given below is often some years later than the surveyed date. Before 1938, all OS maps were based on the Cassini Projection, with independent surveys of a single county or group of counties, giving rise to significant inaccuracies in outlying areas.

#### Map Name(s) and Date(s)



#### **Historical Map - Segment C4**



#### **Order Details**

| Order Number:            | 218629437_1_1