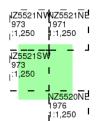

onal Grid Reference: 455560, 522290 Slice: С Site Area (Ha): Search Buffer (m):

1523.9 100

#### Site Details











### Ordnance Survey Plan Published 1971 - 1976 Source map scale - 1:1,250

The historical maps shown were reproduced from maps predominantly held at the scale adopted for England, Wales and Scotland in the 1840's. In 1854 the 1:2,500 scale was adopted for mapping urban areas and by 1896 it covered the whole of what were considered to be the cultivated parts of Great Britain. The published date given below is often some years later than the surveyed date. Before 1938, all OS maps were based on the Cassini Projection, with independent surveys of a single county or group of counties, giving rise to significant inaccuracies in outlying areas.

#### Map Name(s) and Date(s)



## Historical Map - Segment C3



#### **Order Details**

| Order Number:            | 218629437_1_1               |
|--------------------------|-----------------------------|
| Customer Ref:            | 60559231/Teesside Clean Gas |
| National Grid Reference: | 455560, 522290              |
| Slice:                   | C                           |
| Site Area (Ha):          | 1523.9                      |
| Search Buffer (m):       | 100                         |

#### Site Details











## Supply of Unpublished Survey Information

### Published 1973 - 1974 Source map scale - 1:1,250

SUSI maps (Supply of Unpublished Survey Information) were produced between 1972 and 1977, mainly for internal use at Ordnance Survey. These were more of a `work-in-progress' plan as they showed upda