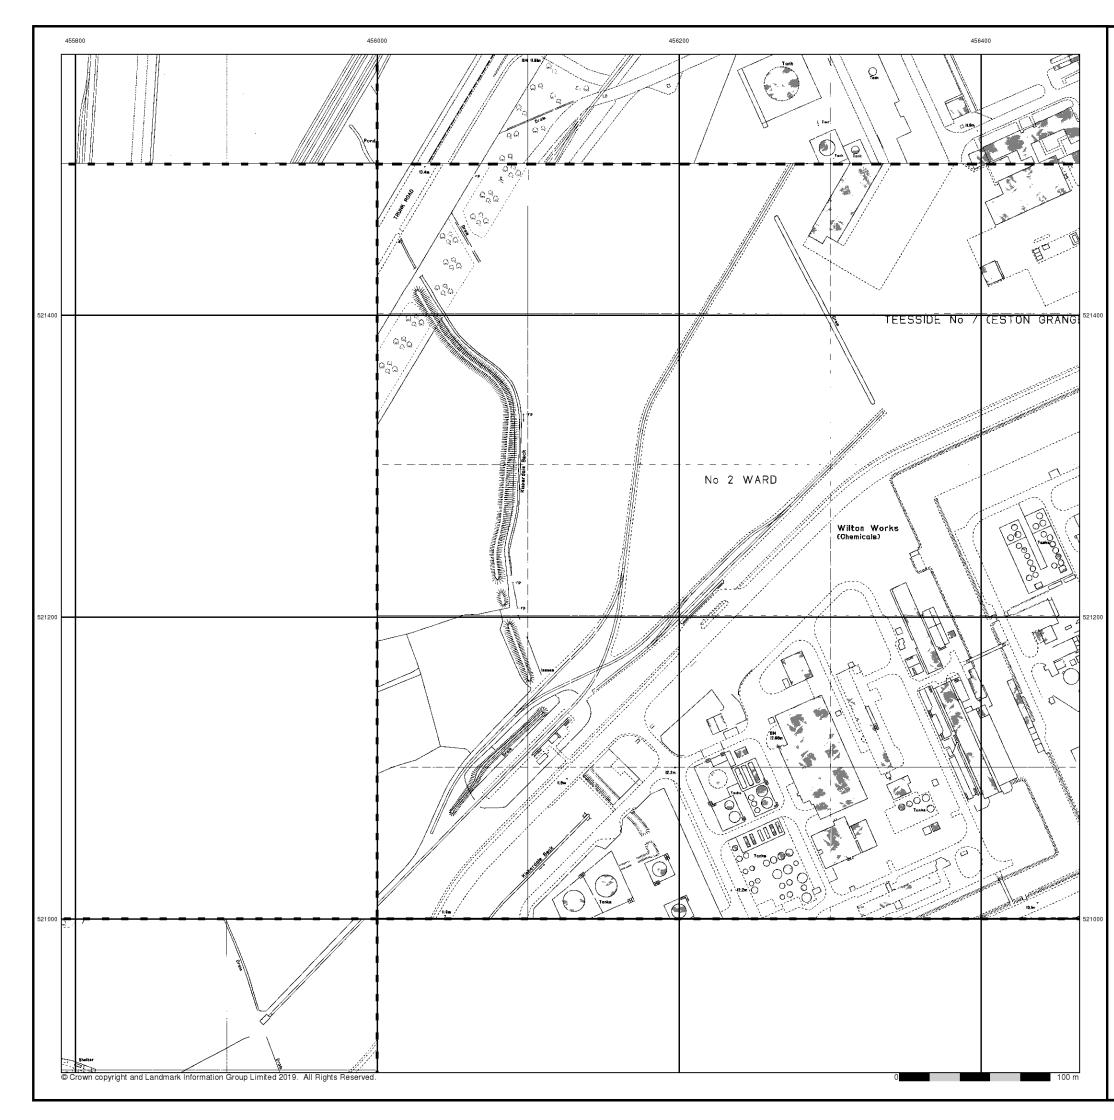

n between the main editions as an area was updated. They date from 1947 to 1994, and contain detailed information on buildings, roads and land-use. These maps were produced at both 1:2,500 and 1:1,250 scales.

#### Map Name(s) and Date(s)



#### Historical Map - Segment C4



#### **Order Details**

| Order Number:            | 218629437_1_1               |
|--------------------------|-----------------------------|
| Customer Ref:            | 60559231/Teesside Clean Gas |
| National Grid Reference: | 455560, 522290              |
| Slice:                   | С                           |
| Site Area (Ha):          | 1523.9                      |
| Search Buffer (m):       | 100                         |
|                          |                             |

#### Site Details











### **Ordnance Survey Plan** Published 1971 - 1984 Source map scale - 1:1,250

The historical maps shown were reproduced from maps predominantly held at the scale adopted for England, Wales and Scotland in the 1840's. In 1854 the 1:2,500 scale was adopted for mapping urban areas and by 1896 it covered the whole of what were considered to be the cultivated parts of Great Britain. The published date given below is often some years later than the surveyed date. Before 1938, all OS maps were based on the Cassini Projection, with independent surveys of a single county or group of counties, giving rise to significant inaccuracies in outlying areas.

#### Map Name(s) and Date(s)



#### **Historical Map - Segment C4**



#### **Order Details**

Order Number: 218629437\_1\_1 Customer Ref: 6055