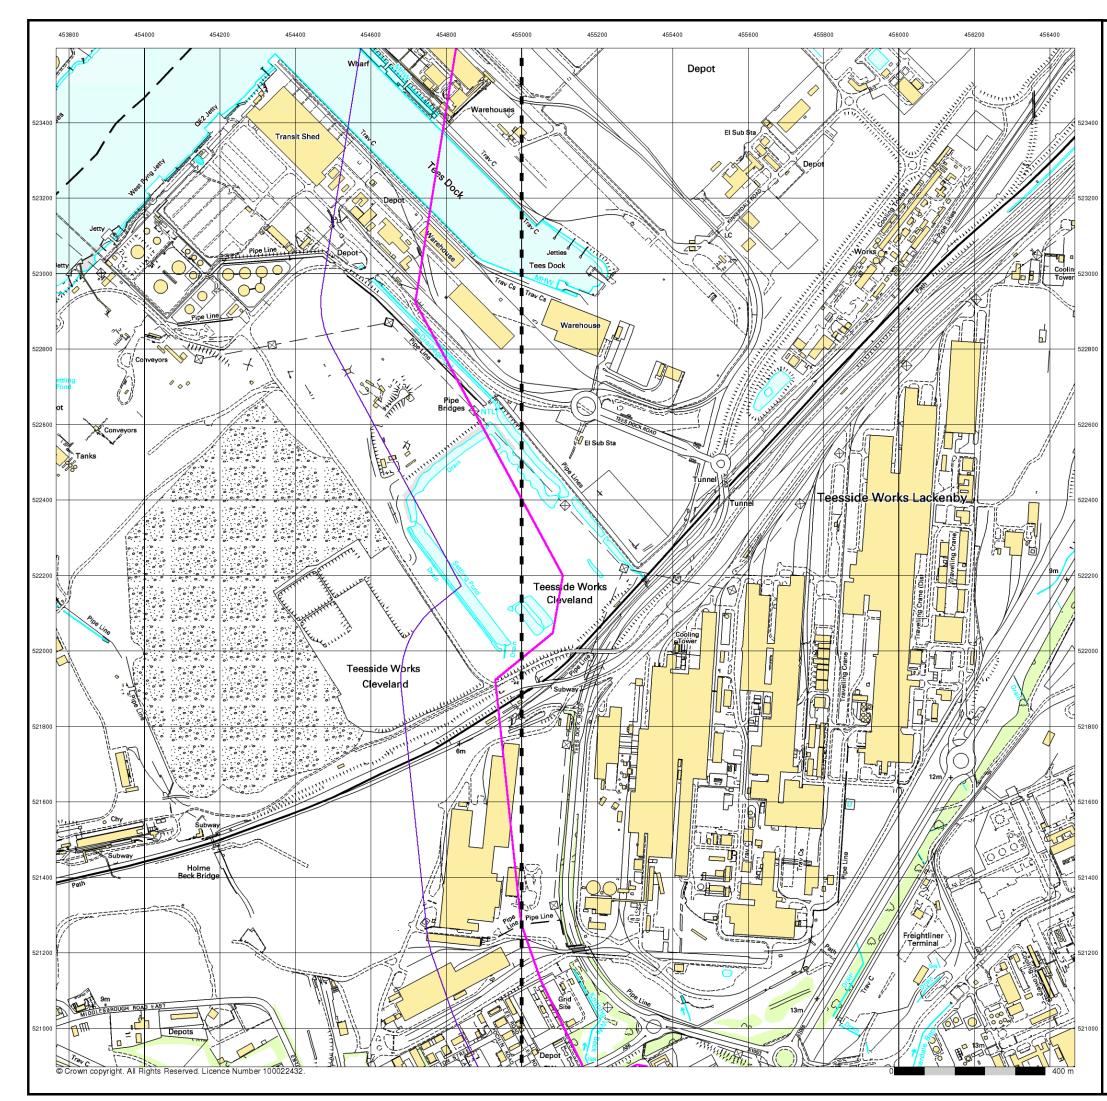

rocess continued until recently, with new editions appearing every 10 years or so for urban areas.















# **10k Raster Mapping**

### Published 2000

# Source map scale - 1:10,000

The historical maps shown were produced from the Ordnance Survey's 1:10,000 colour raster mapping. These maps are derived from Landplan which replaced the old 1:10,000 maps originally published in 1970. The data is highly detailed showing buildings, fences and field boundaries as well as all roads, tracks and paths. Road names are also included together with the relevant road number and classification. Boundary information depiction includes county, unitary authority, district, civil parish and constituency.

### Map Name(s) and Date(s)



#### Site Details

Teesside Clean Gas Project 2 of 2





250





# **10k Raster Mapping**

# Published 2006

# Source map scale - 1:10,000

The historical maps shown were produced from the Ordnance Survey's 1:10,000 colour raster mapping. These maps are derived from Landplan which replaced the old 1:10,000 maps originally published in 1970. The data is highly detailed showing buildings, fences and field boundaries as well as all roads, tracks and paths. Road names are also included together with the relevant road number and classification. Boundary information depiction includes county, unitary authority, district, civil parish and constituency.

### Map Name(s) and Date(s)



Site Details

Site Area (Ha): Search Buffer (m):

Teesside Clean Gas Project 2 of 2





1523.9 250





# VectorMap Local

## Published 2019

# Source map scale - 1:10,000

V