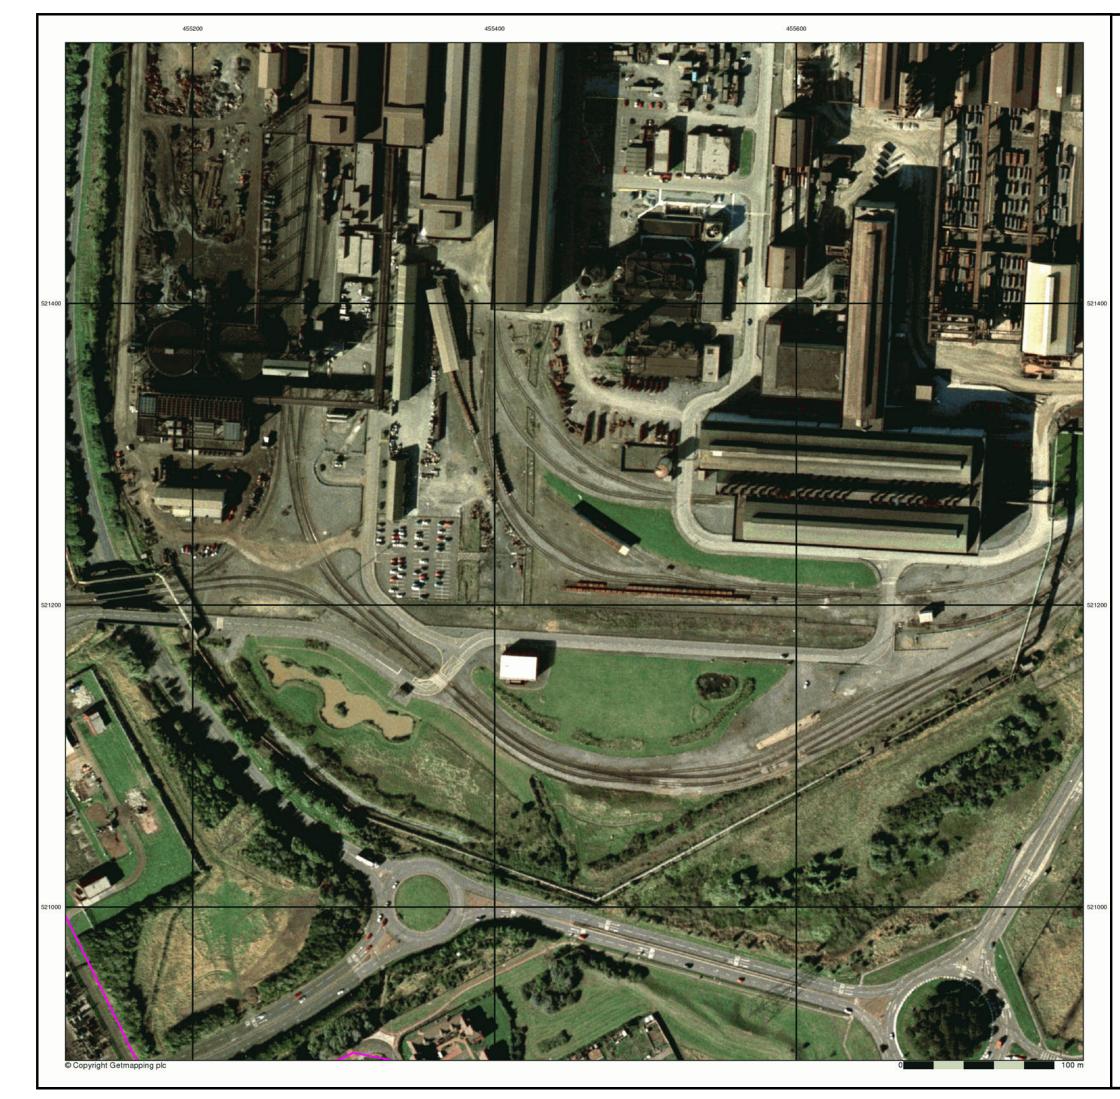

ent C3**



#### **Order Details**

Order Number: Customer Ref: National Grid Reference: 455560, 522290 Slice: С Site Area (Ha): Search Buffer (m): 100

218629437\_1\_1 60559231/Teesside Clean Gas 1523.9

#### Site Details

Teesside Clean Gas Project 2 of 2





A Landmark Information Group Service v50.0 19-Sep-2019 Page 17 of 22

















#### Published 1996

#### Source map scale - 1:1,250

'Large Scale National Grid Data' superseded SIM cards (Ordnance Survey's 'Survey of Information on Microfilm') in 1992, and continued to be produced until 1999. These maps were the fore-runners of digital mapping and so provide detailed information on houses and roads, but tend to show less topographic features such as vegetation. These maps were produced at both 1:2,500 and 1:1,250 scales.







### **Historical Aerial Photography**

#### Published 1999

This aerial photography was produced by Getmapping, these vertical aerial photographs provide a seamless, full colour survey of the whole of Great Britain

#### Historical Aerial Photography - Segment C3



#### Order Details

Order Number: 218629437\_1\_1 Customer Ref: 60559231/Teesside Clean Gas National Grid Reference: 455560, 522290 Slice: Site Area (Ha): Search Buffer (m):

С 1523.9 100

Tel: Fax: Web:

#### Site Details

Teesside Clean Gas Project 2 of 2



A Landmark Information Group Service v50.0 19-Sep-2019 Page 22 of 22



# AECOM

#### **Historical Mapping & Photography included:**

| Mapping Type                             | Scale   | Date        | Pg |
|------------------------------------------|---------|------