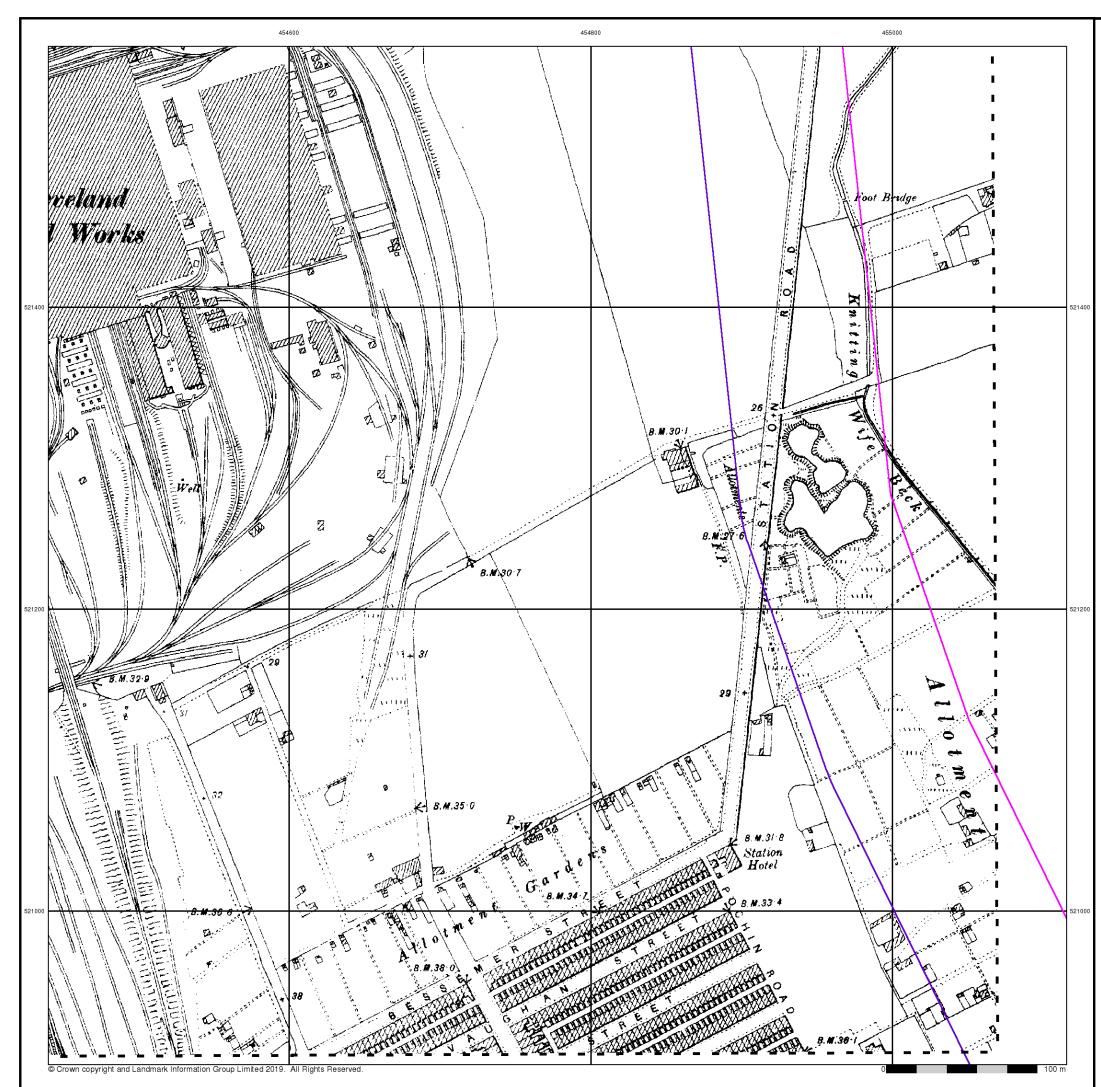

what were considered to be the cultivated parts of Great Britain. The published date given below is often some years later than the surveyed date. Before 1938, all OS maps were based on the Cassini Projection, with independent surveys of a single county or group of counties, giving rise to significant inaccuracies in outlying areas.





### **Historical Map - Segment C2**



#### **Order Details**

| Order Number:            | 21862  |
|--------------------------|--------|
| Customer Ref:            | 60559  |
| National Grid Reference: | 45556  |
| Slice:                   | С      |
| Site Area (Ha):          | 1523.9 |
| Search Buffer (m):       | 100    |
|                          |        |

18629437\_1\_1 50559231/Teesside Clean Gas 555560, 522290 523.9 00

### Site Details











# Durham Published 1899

# Source map scale - 1:2,500

The historical maps shown were reproduced from maps predominantly held at the scale adopted for England, Wales and Scotland in the 1840's. In 1854 the 1:2,500 scale was adopted for mapping urban areas and by 1896 it covered the whole of what were considered to be the cultivated parts of Great Britain. The published date given below is often some years later than the surveyed date. Before 1938, all OS maps were based on the Cassini Projection, with independent surveys of a single county or group of counties, giving rise to significant inaccuracies in outlying areas.

### Map Name(s) and Date(s)



#### **Order Details**

Order Number:218629437\_1\_1Customer Ref:60559231/Teesside Clean GasNational Grid Reference:455560, 522290Slice:C