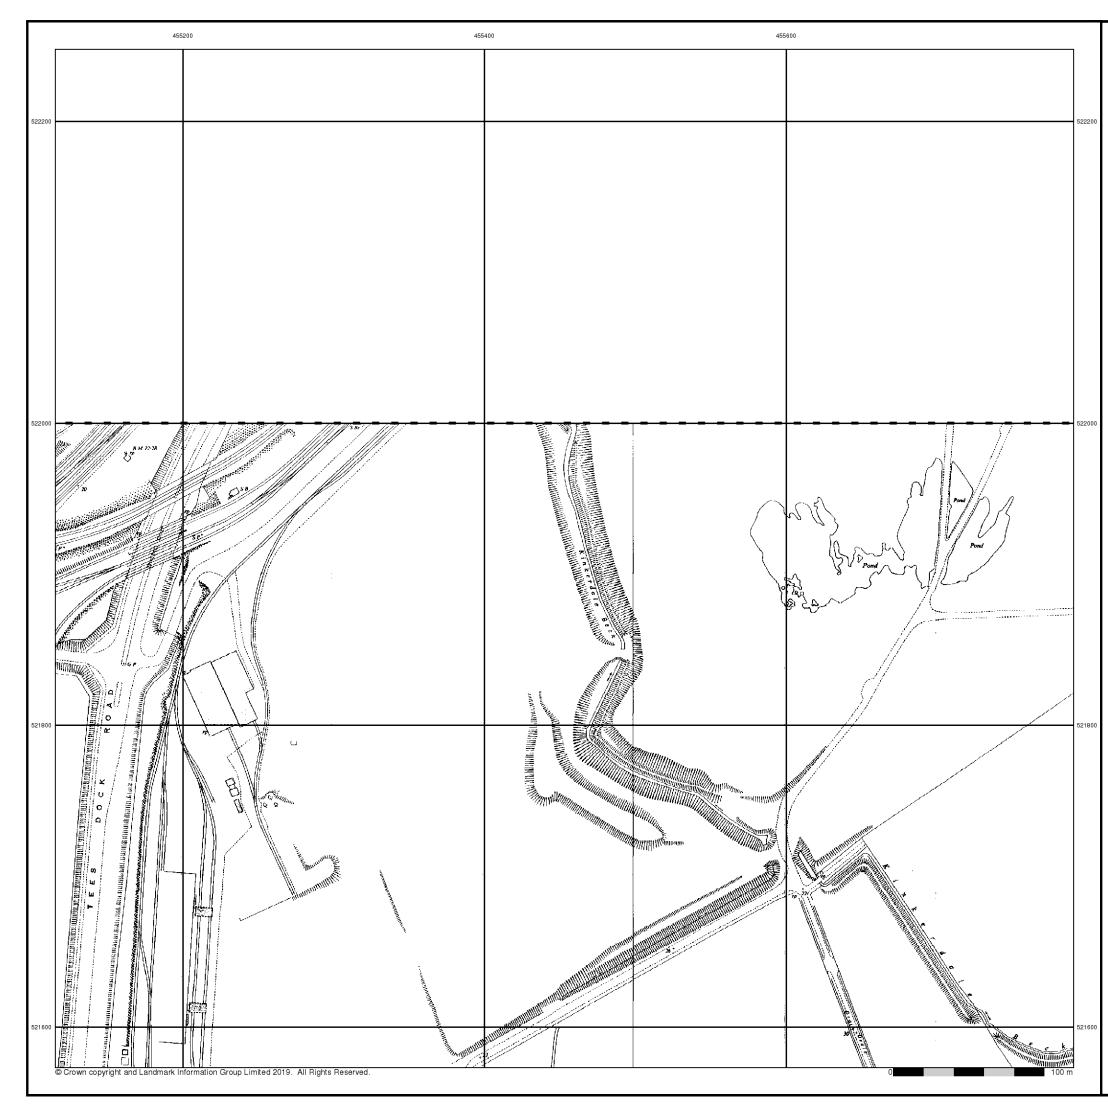

counties, giving rise to significant inaccuracies in outlying areas.

#### Map Name(s) and Date(s)



#### Historical Map - Segment C7



#### **Order Details**

| Order Number:            | 218629437_1_1               |
|--------------------------|-----------------------------|
| Customer Ref:            | 60559231/Teesside Clean Gas |
| National Grid Reference: | 455560, 522290              |
| Slice:                   | С                           |
| Site Area (Ha):          | 1523.9                      |
| Search Buffer (m):       | 100                         |
|                          |                             |

#### Site Details

Teesside Clean Gas Project 2 of 2



Tel: Fax: Web:

www.envirocheck.co.ul

A Landmark Information Group Service v50.0 19-Sep-2019 Page 7 of 16





### **Ordnance Survey Plan**

#### Published 1960

#### Source map scale - 1:2,500

The historical maps shown were reproduced from maps predominantly held at the scale adopted for England, Wales and Scotland in the 1840's. In 1854 the 1:2,500 scale was adopted for mapping urban areas and by 1896 it covered the whole of what were considered to be the cultivated parts of Great Britain. The published date given below is often some years later than the surveyed date. Before 1938, all OS maps were based on the Cassini Projection, with independent surveys of a single county or group of counties, giving rise to significant inaccuracies in outlying areas.





### Historical Map - Segment C7



#### **Order Details**

| Order Number:            | 218629437_1_1               |
|----------------