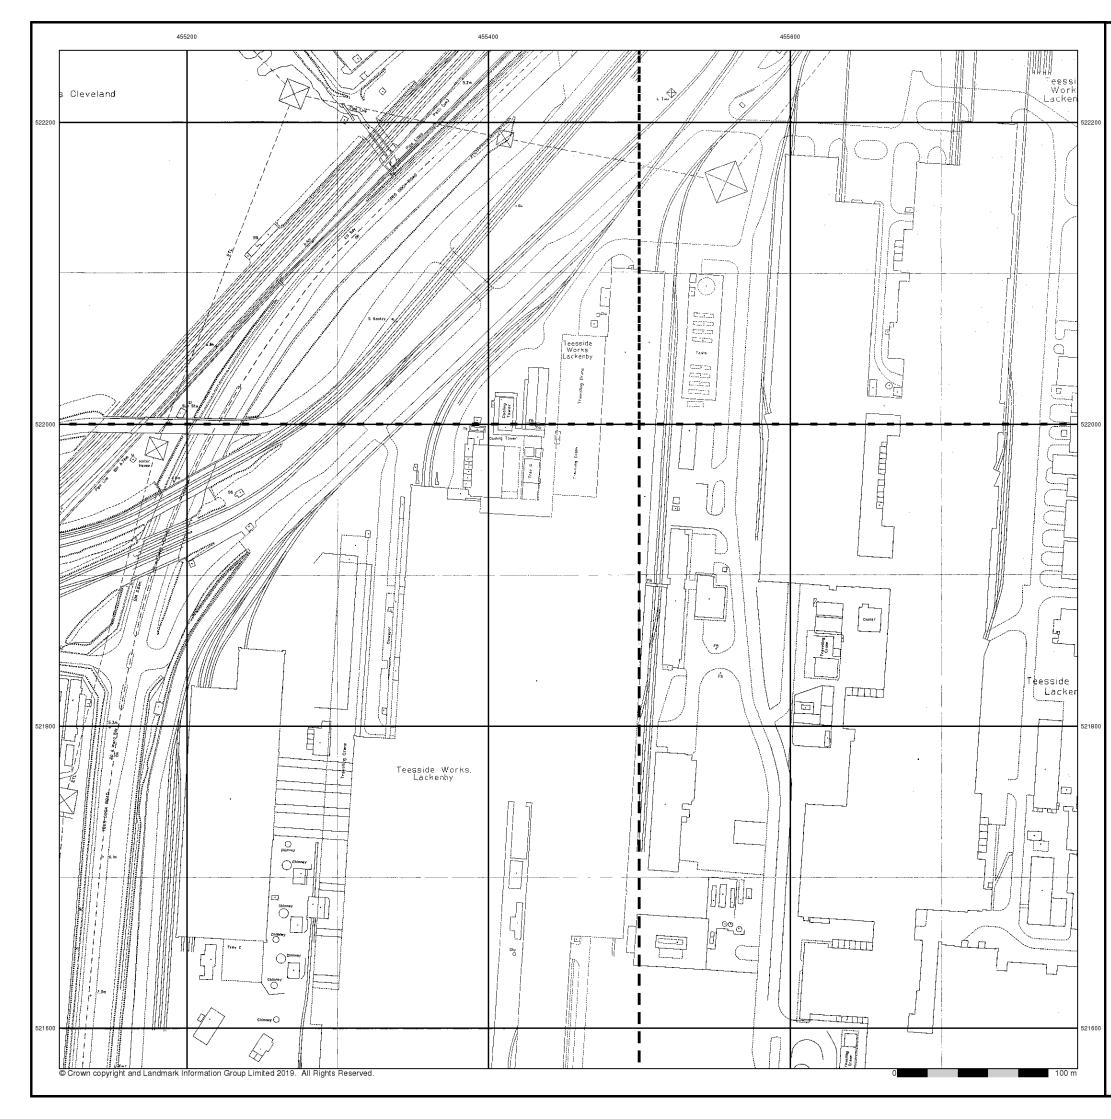

s (Ordnance Survey's 'Survey of Information on Microfilm') are further, minor editions of mapping which were produced and published in between the main editions as an area was updated. They date from 1947 to 1994, and contain detailed information on buildings, roads and land-use. These maps were produced at both 1:2,500 and 1:1,250 scales.

### Map Name(s) and Date(s) ī. 1 NZ5521NE I 1989 I 1:1,250 1 - 1 L \_ \_ \_ \_ ! Historical Map - Segment C7 -Ci **Order Details** Order Number: 218629437\_1\_1 Customer Ref: 60559231/Teesside Clean Gas National Grid Reference: 455560, 522290 Slice: С Site Area (Ha): Search Buffer (m): 1523.9 100 Site Details Teesside Clean Gas Project 2 of 2 Tel: Fax: Web: Landmark INFORMATION GROUI A Landmark Information Group Service v50.0 19-Sep-2019 Page 13 of 16





### Large-Scale National Grid Data

#### Published 1993 - 1994

#### Source map scale - 1:1,250

'Large Scale National Grid Data' superseded SIM cards (Ordnance Survey's 'Survey of Information on Microfilm') in 1992, and continued to be produced until 1999. These maps were the fore-runners of digital mapping and so provide detailed information on houses and roads, but tend to show less topographic features such as vegetation. These maps were produced at both 1:2,500 and 1:1,250 scales.

#### Map Name(s) and Date(s)

| —   |                          |    | _                                     |                  |
|-----|--------------------------|----|---------------------------------------|------------------|
|     | IZ5522SW                 |    | NZ552