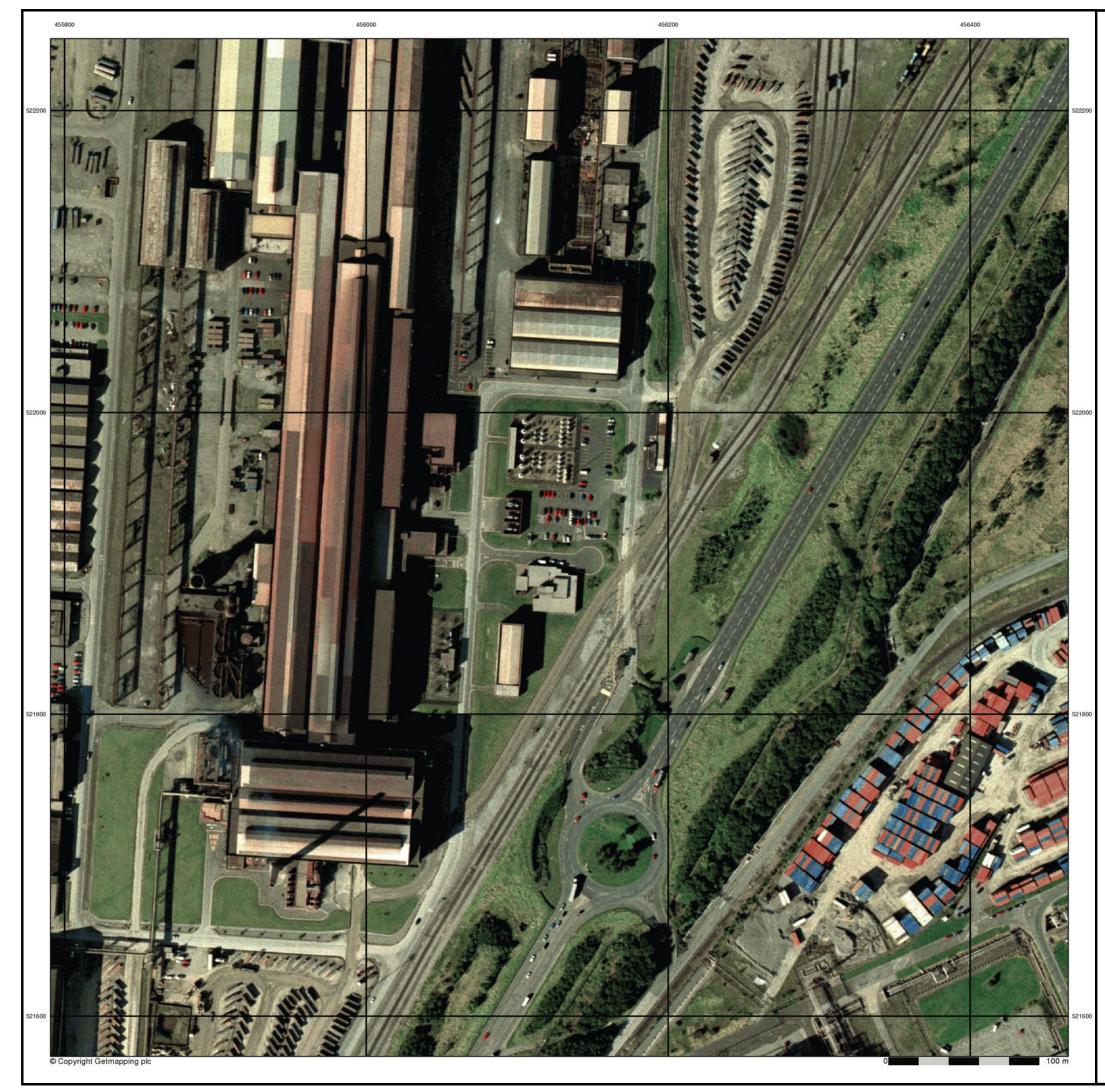

arge Scale National Grid Data' superseded SIM cards (Ordnance Survey's 'Survey of Information on Microfilm') in 1992, and continued to be produced until 1999. These maps were the fore-runners of digital mapping and so provide detailed information on houses and roads, but tend to show less topographic features such as vegetation. These maps were produced at both 1:2,500 and 1:1,250 scales.

#### Map Name(s) and Date(s)



#### **Historical Map - Segment C8**



#### **Order Details**

Order Number: Customer Ref: National Grid Reference: 455560, 522290 Slice: Site Area (Ha): Search Buffer (m):

218629437\_1\_1 60559231/Teesside Clean Gas С 1523.9 100

Tel: Fax: Web:

#### Site Details

Teesside Clean Gas Project 2 of 2



A Landmark Information Group Service v50.0 19-Sep-2019 Page 15 of 16





#### **Historical Aerial Photography**

#### Published 1999

This aerial photography was produced by Getmapping, these vertical aerial photographs provide a seamless, full colour survey of the whole of Great Britain

#### Historical Aerial Photography - Segment C8



#### Order Details

Slice: Site Area (Ha): Search Buffer (m):

Order Number: 218629437\_1\_1 Customer Ref: 60559231/Teesside Clean Gas National Grid Reference: 455560, 522290 С 1523.9 100

Tel: Fax: Web

#### Site Details

Teesside Clean Gas Project 2 of 2