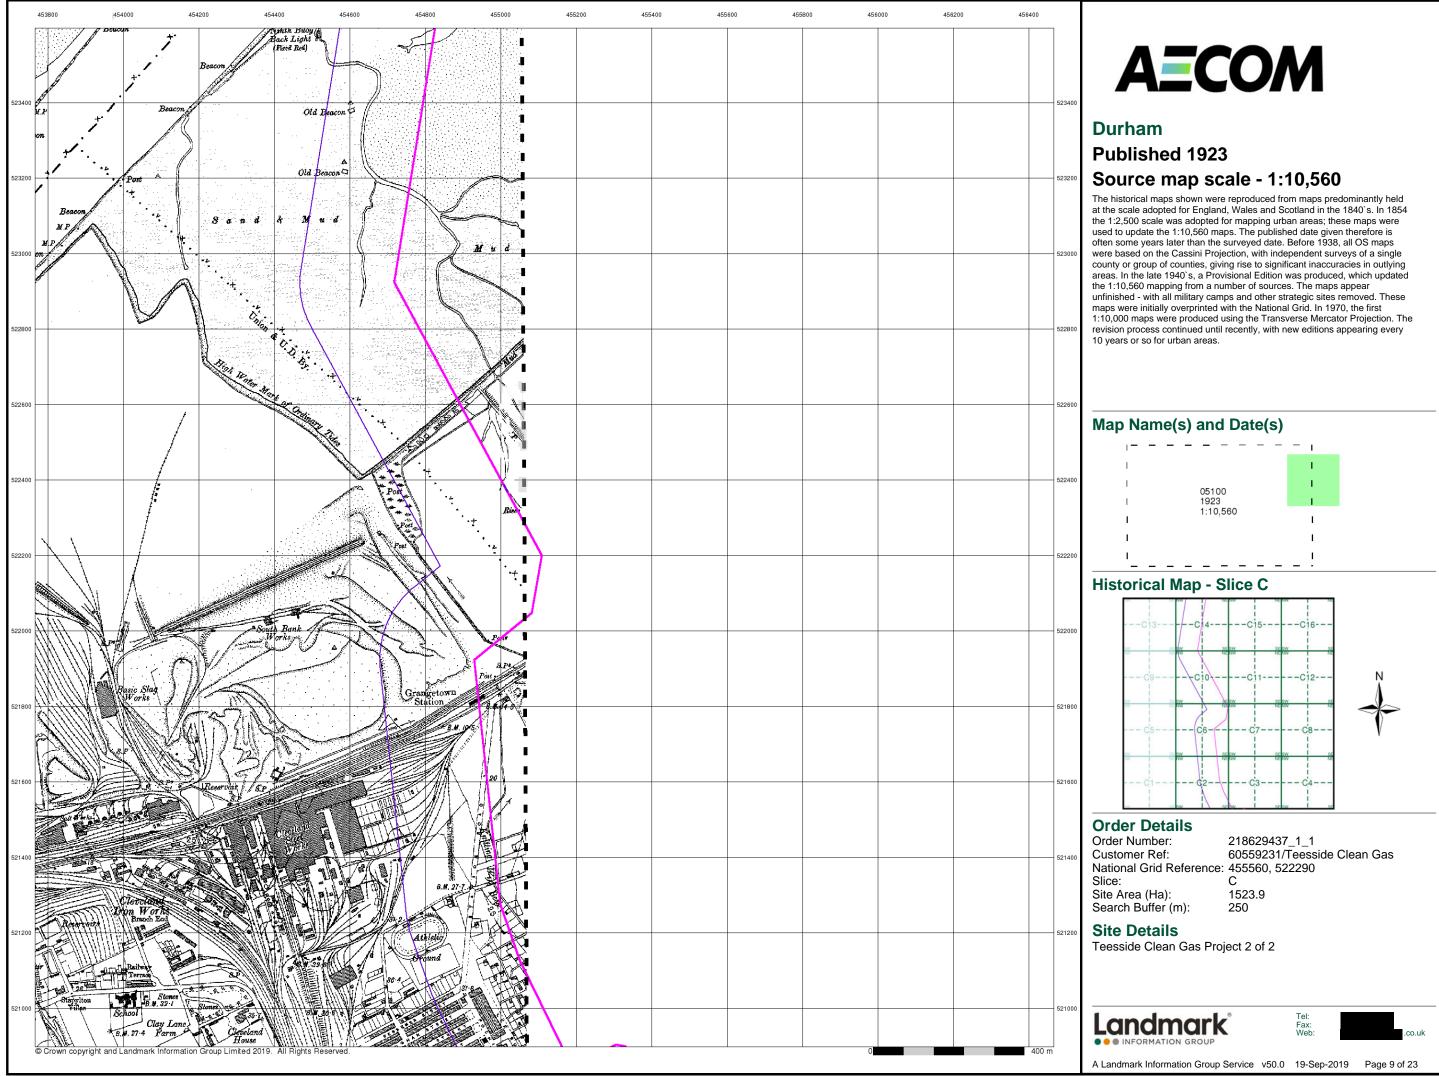

were used to update the 1:10,560 maps. The published date given therefore is often some years later than the surveyed date. Before 1938, all OS maps were based on the Cassini Projection, with independent surveys of a single county or group of counties, giving rise to significant inaccuracies in outlying areas. In the late 1940's, a Provisional Edition was produced, which updated the 1:10,560 mapping from a number of sources. The maps appear unfinished - with all military camps and other strategic sites removed. These maps were initially overprinted with the National Grid. In 1970, the first 1:10,000 maps were produced using the Transverse Mercator Projection. The revision process continued until recently, with new editions appearing every 10 years or so for urban areas.



















































# **Ordnance Survey Plan**

### Published 1976

# Source map scale - 1:10,000

The historical maps shown were reproduced from maps predominantly held at the scale adopted for England, Wales and Scotland in the 1840's. In 1854 the 1:2,500 scale was adopted for mapping urban areas; these maps were used to update the 1:10,560 maps. The published date given therefore is often some years later than the surveyed date. Before 1938, all OS maps were based on the Cassini Projection, with independent surveys of a single county or group of counties, giving rise to significant inaccuracies in outlying areas. In the late 1940's, a Provisional Edition was produced, which updated the 1:10,560 mapping from a number of sources. The maps appear unfinished - with all military