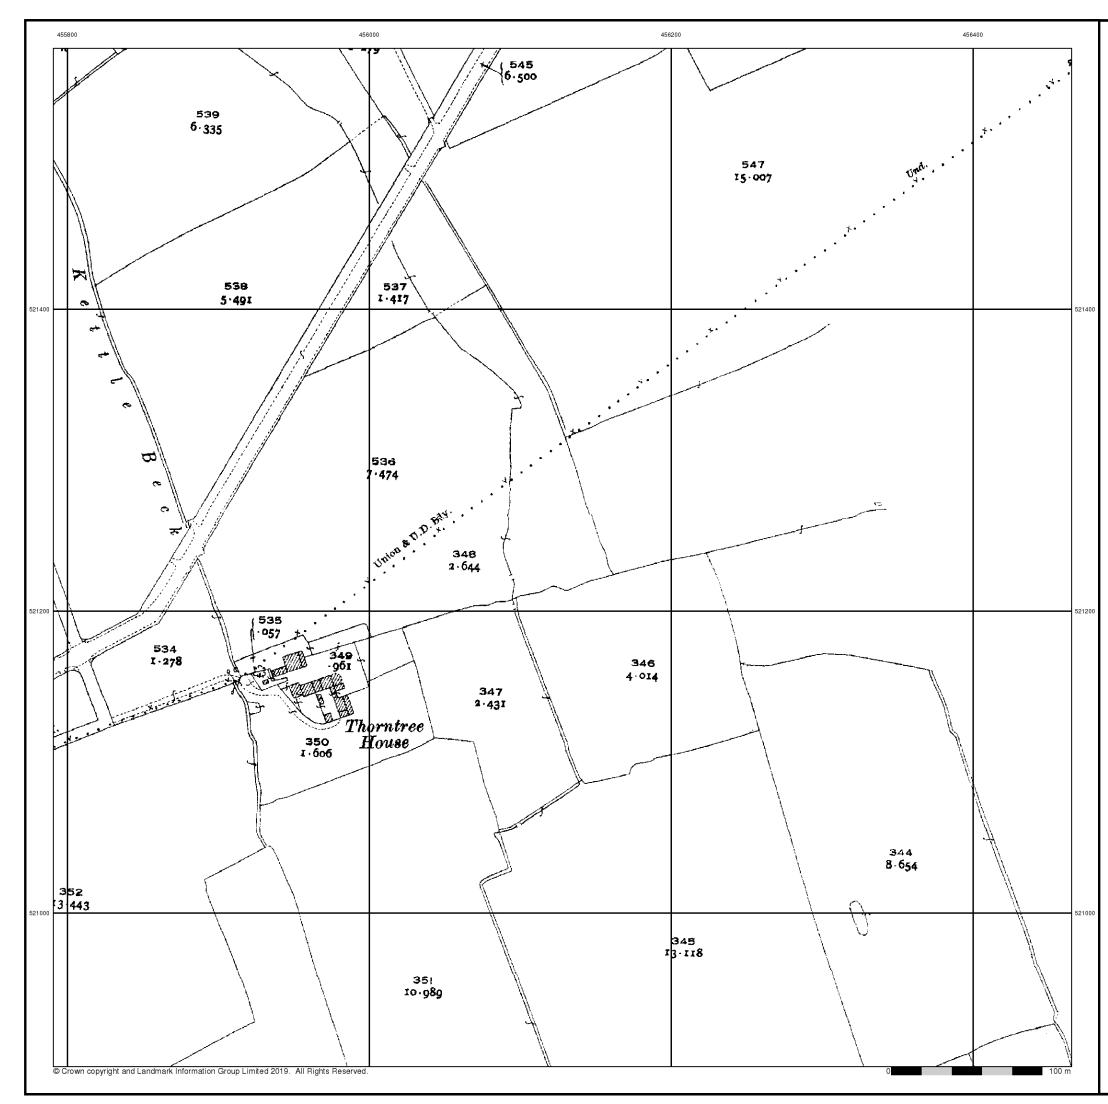

produced from maps predominantly held at the scale adopted for England, Wales and Scotland in the 1840's. In 1854 the 1:2,500 scale was adopted for mapping urban areas and by 1896 it covered the whole of what were considered to be the cultivated parts of Great Britain. The published date given below is often some years later than the surveyed date. Before 1938, all OS maps were based on the Cassini Projection, with independent surveys of a single county or group of counties, giving rise to significant inaccuracies in outlying areas.





#### **Historical Map - Segment C4**



#### **Order Details**

Order Number: 218629437\_1\_1 Customer Ref: 60559231/Teesside Clean Gas National Grid Reference: 455560, 522290 Slice: С Site Area (Ha): Search Buffer (m): 100

1523.9

#### Site Details









#### Published 1929

### Source map scale - 1:2,500

The historical maps shown were reproduced from maps predominantly held at the scale adopted for England, Wales and Scotland in the 1840's. In 1854 the 1:2,500 scale was adopted for mapping urban areas and by 1896 it covered the whole of what were considered to be the cultivated parts of Great Britain. The published date given below is often some years later than the surveyed date. Before 1938, all OS maps were based on the Cassini Projection, with independent surveys of a single county or group of counties, giving rise to significant inaccuracies in outlying areas.





#### **Historical Map - Segment C4**



#### **Order Details**

Order Number: 218629437\_1\_1 Customer Ref: 60559231/Teesside Clean Gas National Grid Reference: 45556