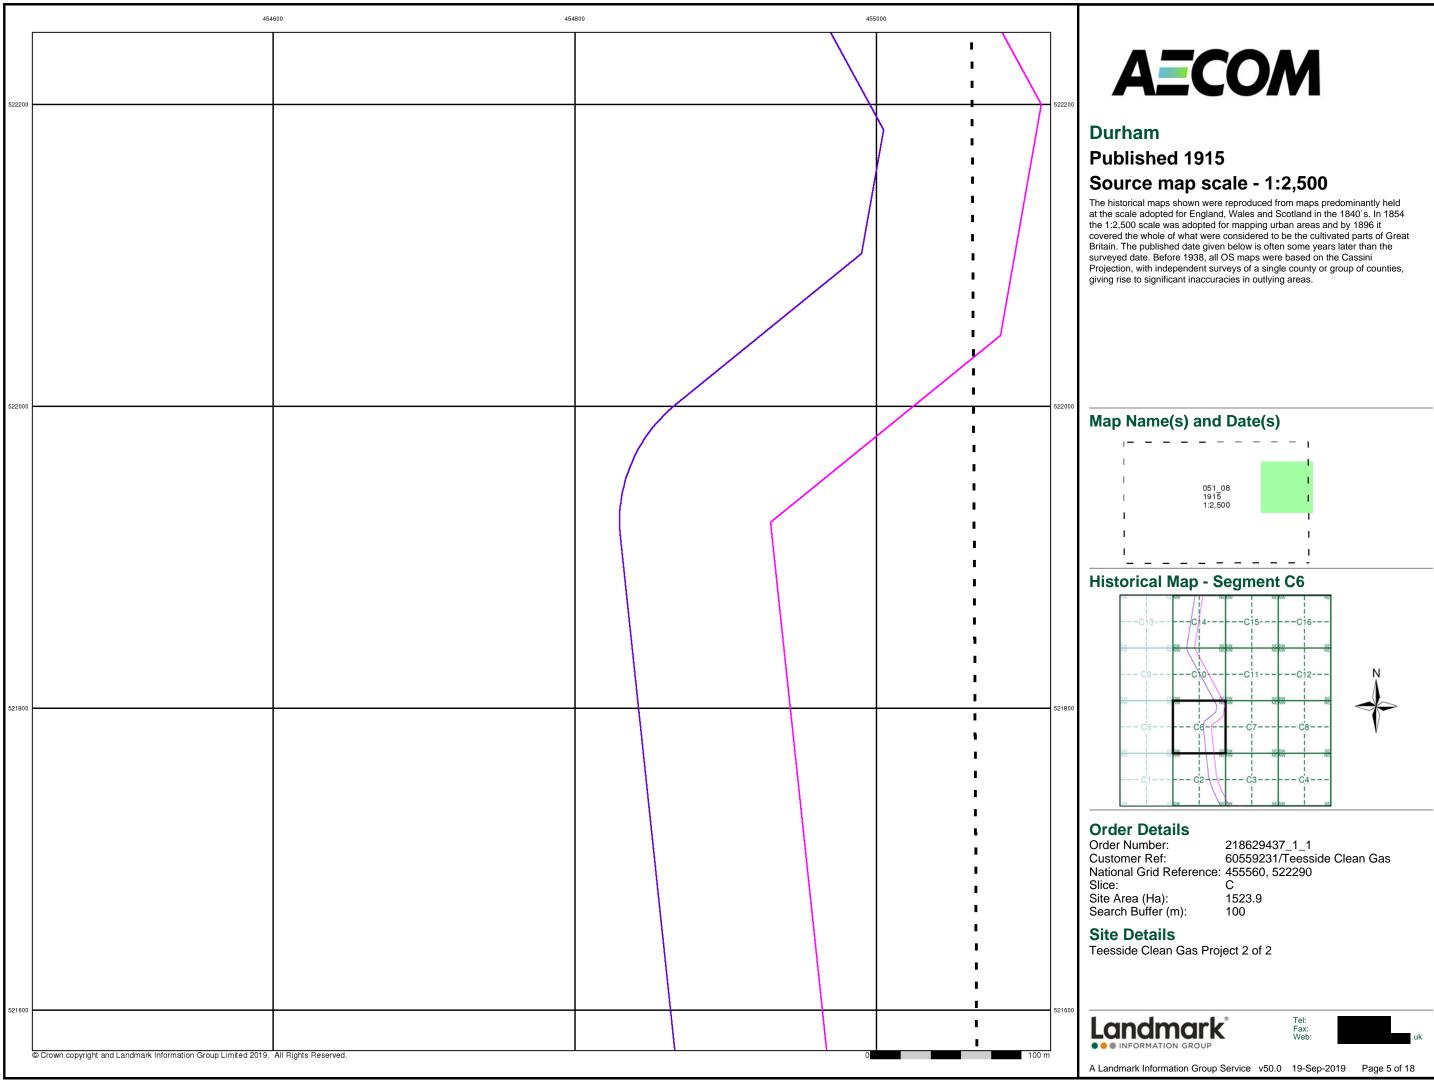

or mapping urban areas and by 1896 it covered the whole of what were considered to be the cultivated parts of Great Britain. The published date given below is often some years later than the surveyed date. Before 1938, all OS maps were based on the Cassini Projection, with independent surveys of a single county or group of counties, giving rise to significant inaccuracies in outlying areas.

#### Map Name(s) and Date(s)



#### **Historical Map - Segment C6**



#### **Order Details**

Order Number: 218629437\_1\_1 Customer Ref: 60559231/Teesside Clean Gas National Grid Reference: 455560, 522290 Slice: С Site Area (Ha): Search Buffer (m): 100

1523.9

Tel: Fax: Web

#### Site Details

Teesside Clean Gas Project 2 of 2



A Landmark Information Group Service v50.0 19-Sep-2019 Page 4 of 18









#### Published 1929

#### Source map scale - 1:2,500

The historical maps shown were reproduced from maps predominantly held at the scale adopted for England, Wales and Scotland in the 1840's. In 1854 the 1:2,500 scale was adopted for mapping urban areas and by 1896 it covered the whole of what were considered to be the cultivated parts of Great Britain. The published date given below is often some years later than the surveyed date. Before 1938, all OS maps were based on the Cassini Projection, with independent surveys of a single county or group of counties, giving rise to significant inaccuracies in outlying areas.

#### Map Name(s) and Date(s)



#### **Historical Map - Segment C6**



#### **Order Details**

| Order Number:            | 218629437_1_1               |
|---------