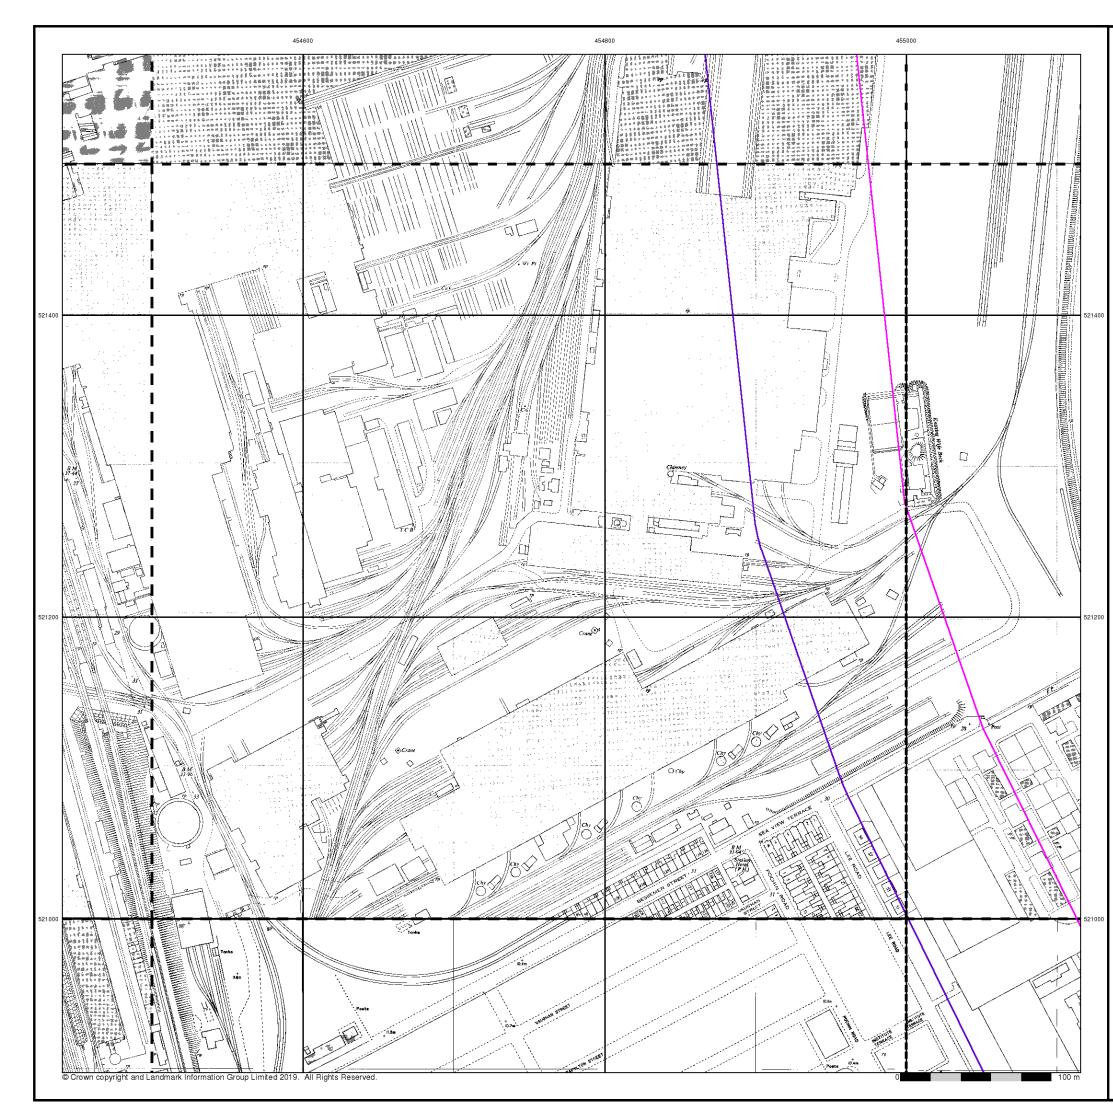

In 1854 the 1:2,500 scale was adopted for mapping urban areas and by 1896 it covered the whole of what were considered tor mapping urban areas and by 189 it covered the whole of what were considered to be the cultivated parts of Great Britain. The published date given below is often some years later than the surveyed date. Before 1938, all OS maps were based on the Cassini Projection, with independent surveys of a single county or group of counties, giving rise to significant inaccuracies in outlying areas.

### Map Name(s) and Date(s)



### **Historical Map - Segment C2**



#### **Order Details**

Order Number: 218629437\_1\_1 Customer Ref: 60559231/Teesside Clean Gas National Grid Reference: 455560, 522290 Slice: С Site Area (Ha): Search Buffer (m): 100

1523.9

#### Site Details









# Ordnance Survey Plan Published 1958 - 1979 Source map scale - 1:1,250

The historical maps shown were reproduced from maps predominantly held at the scale adopted for England, Wales and Scotland in the 1840's. In 1854 the 1:2,500 scale was adopted for mapping urban areas and by 1896 it covered the whole of what were considered to be the cultivated parts of Great Britain. The published date given below is often some years later than the surveyed date. Before 1938, all OS maps were based on the Cassini Projection, with independent surveys of a single county or group of counties, giving rise to significant inaccuracies in outlying areas.





### **Historical Map - Segment C2**



#### **Order Details**

| Order Number:            | 2186 |
|--------------------------|------|
| Customer