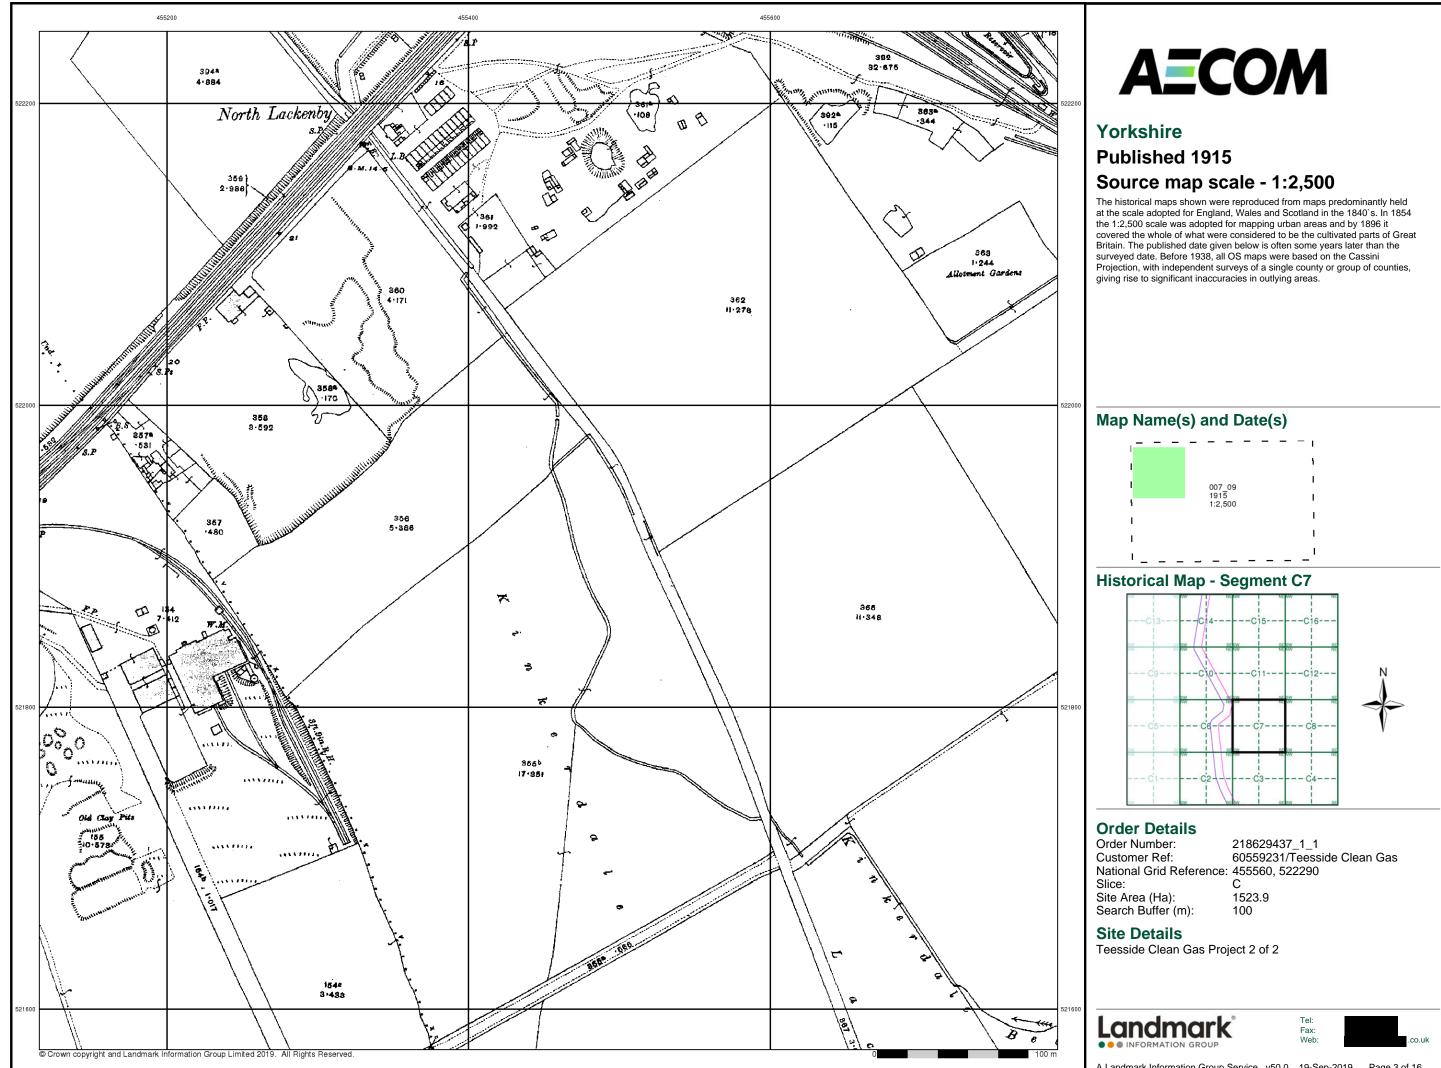

e v50.0 19-Sep-2019 Page 1 of 16





#### Yorkshire

#### Published 1894

#### Source map scale - 1:2,500

The historical maps shown were reproduced from maps predominantly held at the scale adopted for England, Wales and Scotland in the 1840's. In 1854 the 1:2,500 scale was adopted for mapping urban areas and by 1896 it covered the whole of what were considered to be the cultivated parts of Great Britain. The published date given below is often some years later than the surveyed date. Before 1938, all OS maps were based on the Cassini Projection, with independent surveys of a single county or group of counties, giving rise to significant inaccuracies in outlying areas.

#### Map Name(s) and Date(s)





Tel: Fax: Web:

A Landmark Information Group Service v50.0 19-Sep-2019 Page 2 of 16













### Ordnance Survey Plan

#### Published 1953

#### Source map scale - 1:1,250

The historical maps shown were reproduced from maps predominantly held at the scale adopted for England, Wales and Scotland in the 1840's. In 1854 the 1:2,500 scale was adopted for mapping urban areas and by 1896 it covered the whole of what were considered to be the cultivated parts of Great Britain. The published date given below is often some years later than the surveyed date. Before 1938, all OS maps were based on the Cassini Projection, with independent surveys of a single county or group of counties, giving rise to significant inaccuracies in outlying areas.

#### Map Name(s) and Date(s)

 NZ5522SW
 NZ5522SE

 1953
 1953

 1:1,250
 1:1,250

 NZ5521NW
 NZ5521NE

 1953
 1:1,250

 1:1,250
 1:1,2