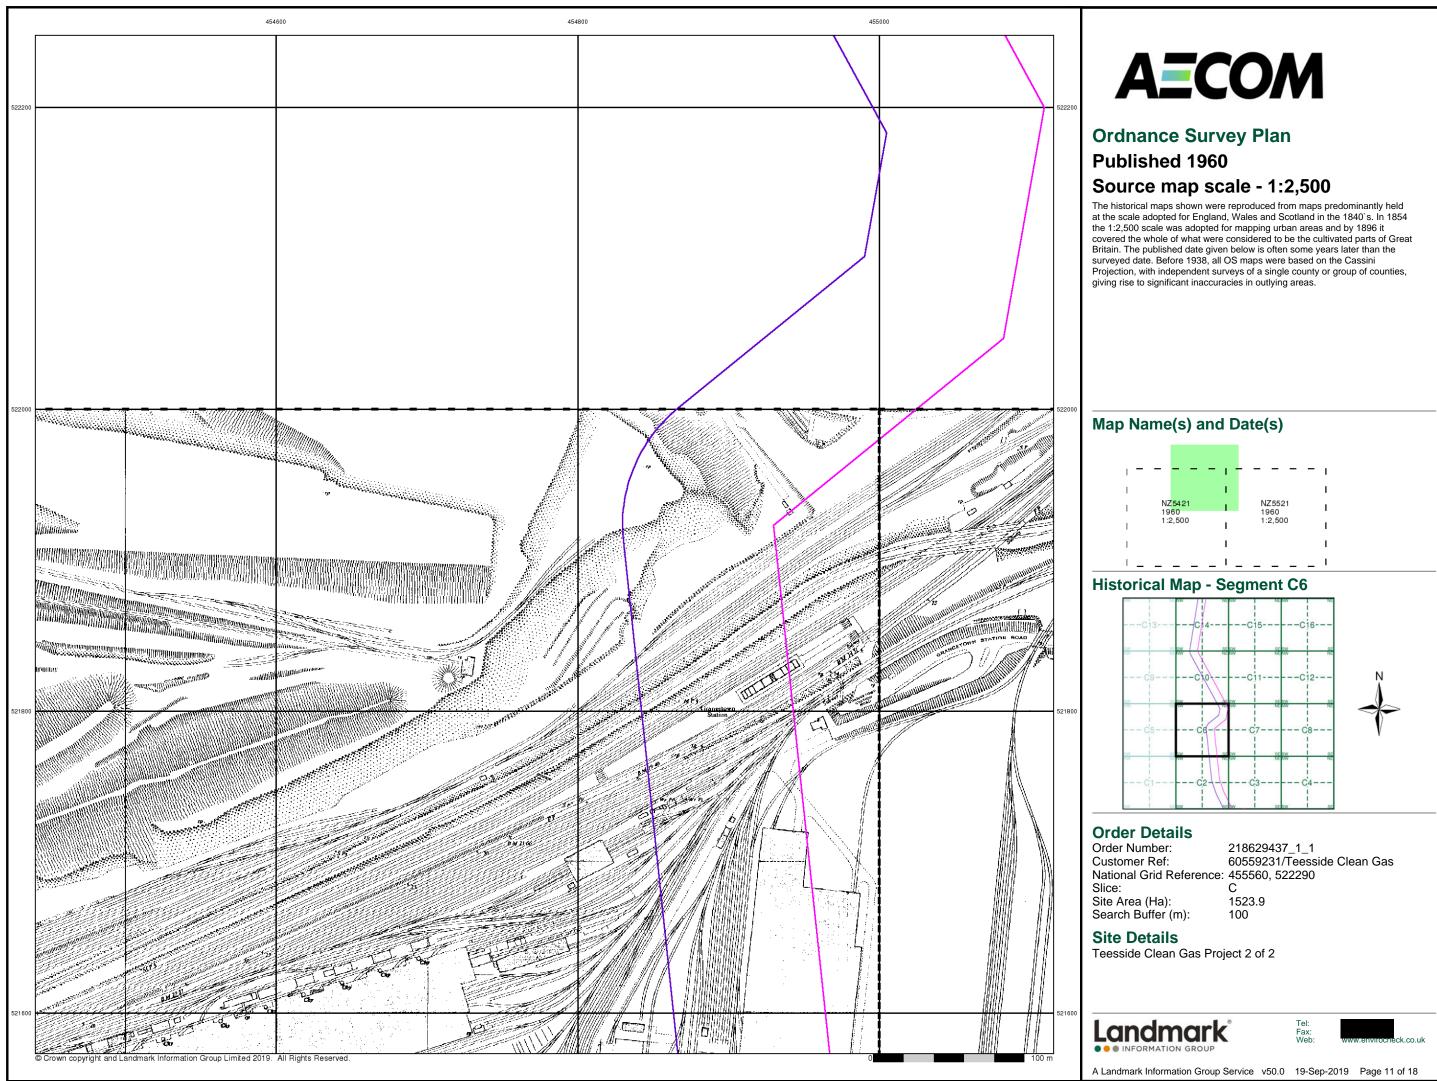

d to be the cultivated parts of Great Britain. The published date given below is often some years later than the surveyed date. Before 1938, all OS maps were based on the Cassini Projection, with independent surveys of a single county or group of counties, giving rise to significant inaccuracies in outlying areas.

#### Map Name(s) and Date(s)



#### **Historical Map - Segment C6**



#### **Order Details**

| Order Number:            | 218  |
|--------------------------|------|
| Customer Ref:            | 605  |
| National Grid Reference: | 455  |
| Slice:                   | С    |
| Site Area (Ha):          | 1523 |
| Search Buffer (m):       | 100  |
|                          |      |

218629437\_1\_1 60559231/Teesside Clean Gas 455560, 522290 C 1523.9 100

#### Site Details















#### Ordnance Survey Plan Published 1973 - 1976

### Source map scale - 1:1,250

The historical maps shown were reproduced from maps predominantly held at the scale adopted for England, Wales and Scotland in the 1840's. In 1854 the 1:2,500 scale was adopted for mapping urban areas and by 1896 it covered the whole of what were considered to be the cultivated parts of Great Britain. The published date given below is often some years later than the surveyed date. Before 1938, all OS maps were based on the Cassini Projection, with independent surveys of a single county or group of counties, giving rise to significant inaccuracies in outlying areas.

#### Map Name(s) and Date(s)



#### **Historical Map - Segment C6**



#### **Order Details**

| Order Number:            | 218629437_1_1