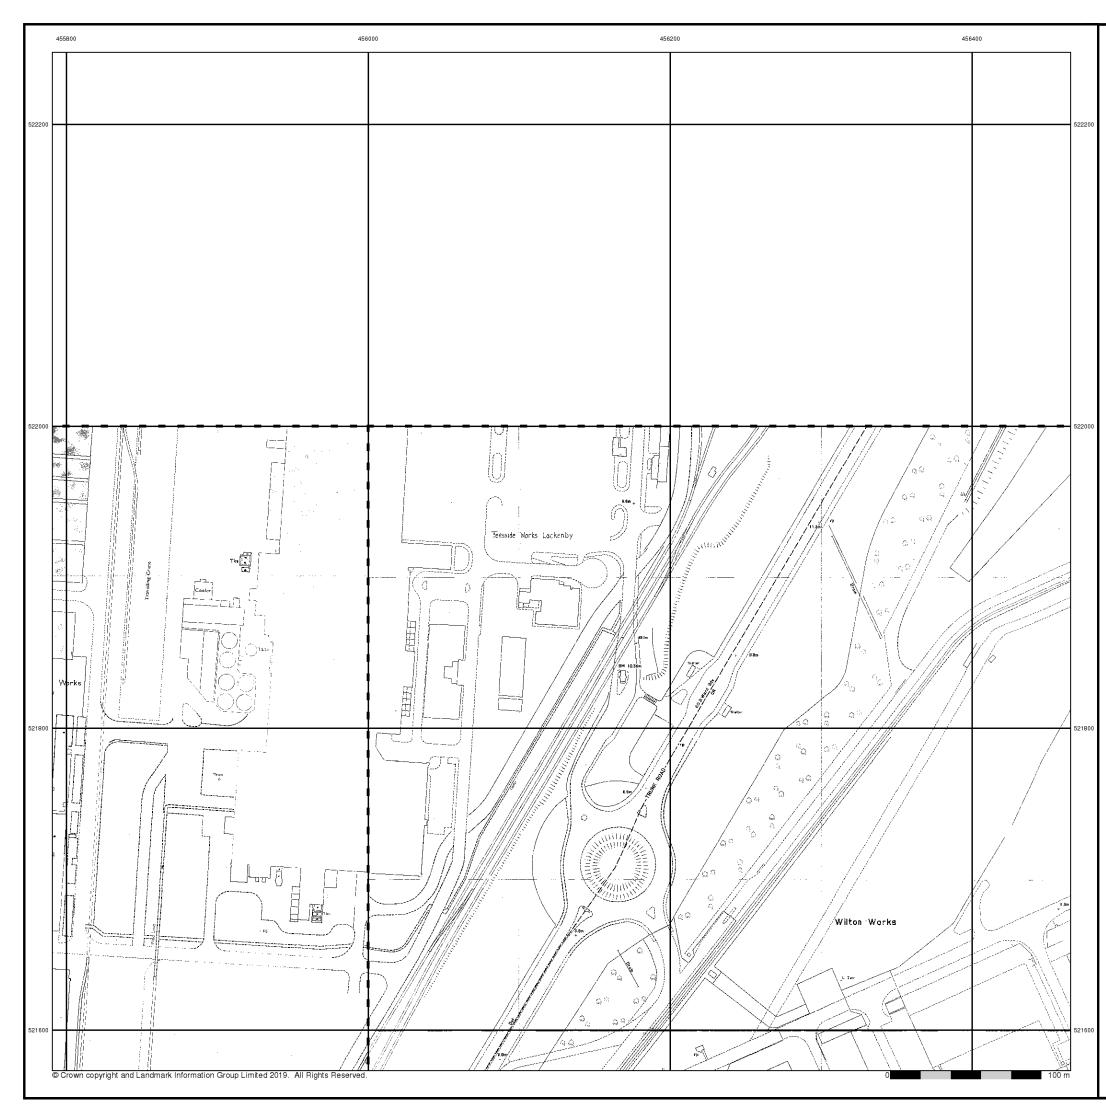

a was updated. They date from 1947 to 1994, and contain detailed information on buildings, roads and land-use. These maps were produced at both 1:2,500 and 1:1,250 scales.

#### Map Name(s) and Date(s)



#### **Historical Map - Segment C8**



#### **Order Details**

| Order Number:            | 218629437_1_1               |
|--------------------------|-----------------------------|
| Customer Ref:            | 60559231/Teesside Clean Gas |
| National Grid Reference: | 455560, 522290              |
| Slice:                   | С                           |
| Site Area (Ha):          | 1523.9                      |
| Search Buffer (m):       | 100                         |
|                          |                             |

#### Site Details

Teesside Clean Gas Project 2 of 2









#### **Additional SIMs**

#### Published 1984 - 1989

#### Source map scale - 1:1,250

The SIM cards (Ordnance Survey's `Survey of Information on Microfilm') are further, minor editions of mapping which were produced and published in between the main editions as an area was updated. They date from 1947 to 1994, and contain detailed information on buildings, roads and land-use. These maps were produced at both 1:2,500 and 1:1,250 scales.





#### **Historical Map - Segment C8**



#### **Order Details**

| Order Number:            | 218629437_1_1               |
|--------------------------|-----------------------------|
| Customer Ref:            | 60559231/Teesside Clean Gas |
| National Grid Reference: | 455560, 522290              |
| Slice:                   | С