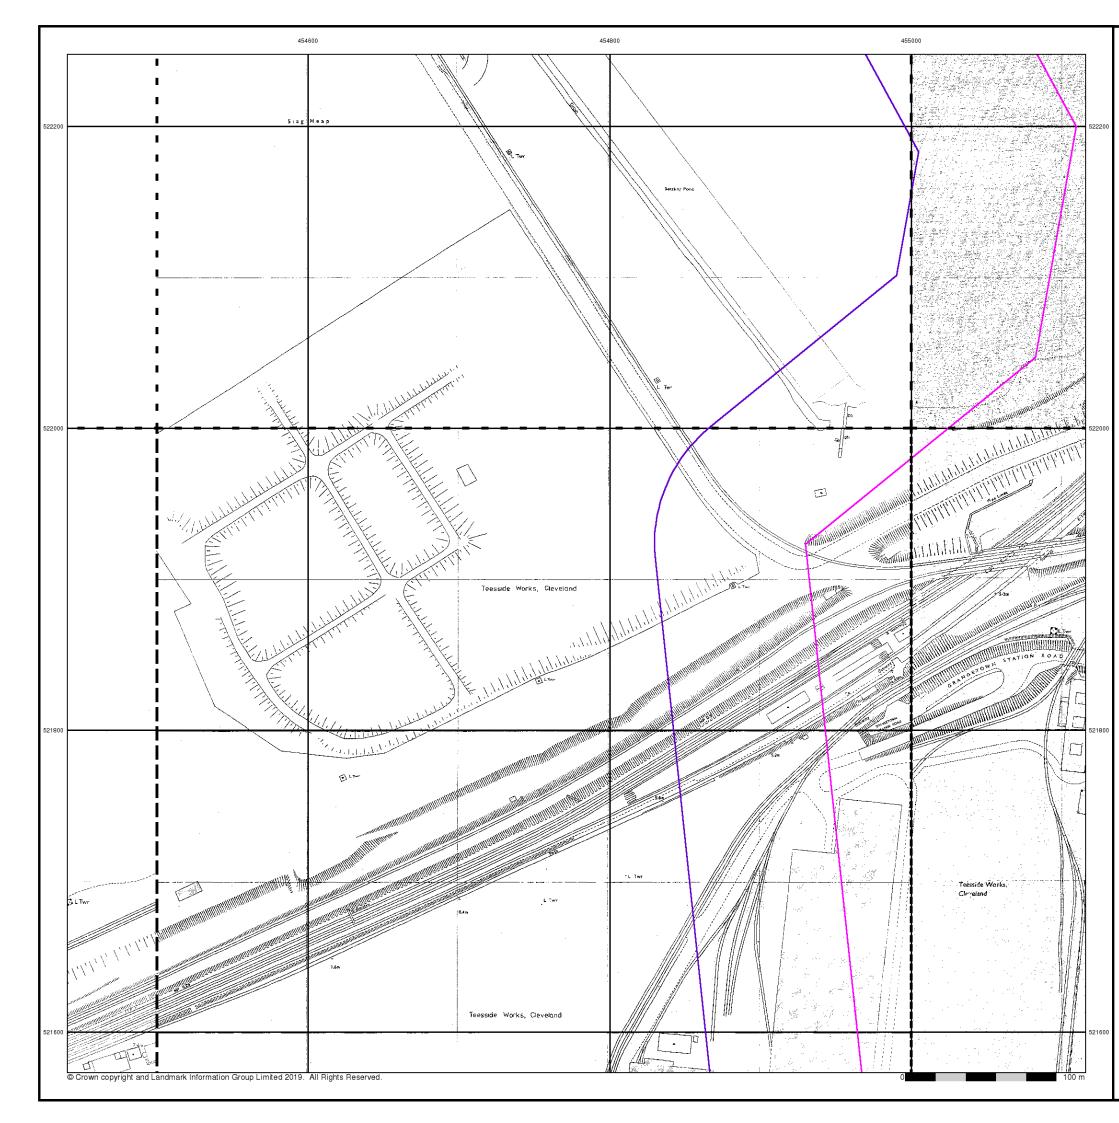

rvey Information) were produced between 1972 and 1977, mainly for internal use at Ordnance Survey. These were more of a `work-in-progress' plan as they showed updates of individual areas on a map. These maps were unpublished, and they do not represent a single moment in time. They were produced at both 1:2,500 and 1:1,250 scales.

#### Map Name(s) and Date(s)



#### **Historical Map - Segment C6**



#### **Order Details**

| Order Number:            | 21 |
|--------------------------|----|
| Customer Ref:            | 60 |
| National Grid Reference: | 45 |
| Slice:                   | С  |
| Site Area (Ha):          | 15 |
| Search Buffer (m):       | 10 |
|                          |    |

218629437\_1\_1 50559231/Teesside Clean Gas 455560, 522290 C 1523.9 100

#### Site Details











#### Additional SIMs

#### Published 1984 - 1989

#### Source map scale - 1:1,250

The SIM cards (Ordnance Survey's 'Survey of Information on Microfilm') are further, minor editions of mapping which were produced and published in between the main editions as an area was updated. They date from 1947 to 1994, and contain detailed information on buildings, roads and land-use. These maps were produced at both 1:2,500 and 1:1,250 scales.

#### Map Name(s) and Date(s)



#### **Historical Map - Segment C6**



#### **Order Details**

| Order Number:            | 218629437_1_1               |
|--------------------------|-----------------------------|
| Customer Ref:            | 60559231/Teesside Clean Gas |
| National Grid Reference: | 455560, 522290              |
| Slice: