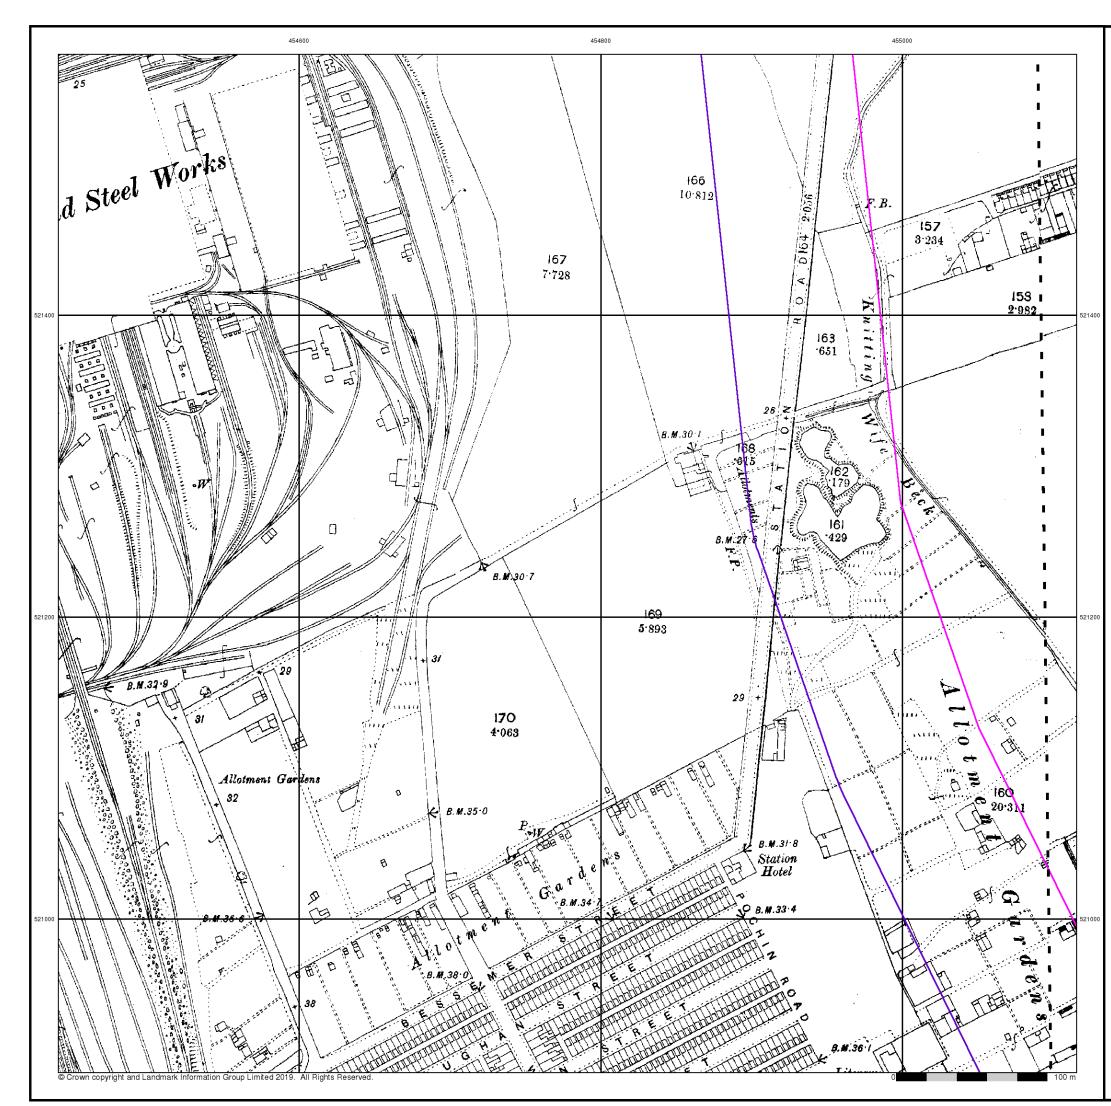

:1,250 | 1993        | 18 |
| Large-Scale National Grid Data           | 1:1,250 | 1994        | 19 |
| Large-Scale National Grid Data           | 1:1,250 | 1994        | 20 |
| Large-Scale National Grid Data           | 1:1,250 | 1994        | 21 |
| Large-Scale National Grid Data           | 1:1,250 | 1995        | 22 |
| Large-Scale National Grid Data           | 1:1,250 | 1996        | 23 |
| Large-Scale National Grid Data           | 1:1,250 | 1996        | 24 |
| Historical Aerial Photography            | 1:2,500 | 1999        | 25 |

# **Historical Map - Segment C2**



### **Order Details**

Order Number: Customer Ref: National Grid Reference: 455560, 522290 Slice: Site Area (Ha): Search Buffer (m):

218629437\_1\_1 60559231/Teesside Clean Gas С 1523.9 100

### Site Details











# Yorkshire

# Published 1894 - 1895

# Source map scale - 1:2,500

The historical maps shown were reproduced from maps predominantly held at the scale adopted for England, Wales and Scotland in the 1840's. In 1854 the 1:2,500 scale was adopted for mapping urban areas and by 1896 it covered the whole of what were considered to be the cultivated parts of Great Britain. The published date given below is often some years later than the surveyed date. Before 1938, all OS maps were based on the Cassini Projection, with independent surveys of a single county or group of counties, giving rise to significant inaccuracies in outlying areas.





### **Historical Map - Segment C2**



#### **Order Details**

| Order Number:            | 21862  |
|--------------------------|--------|
| Customer R