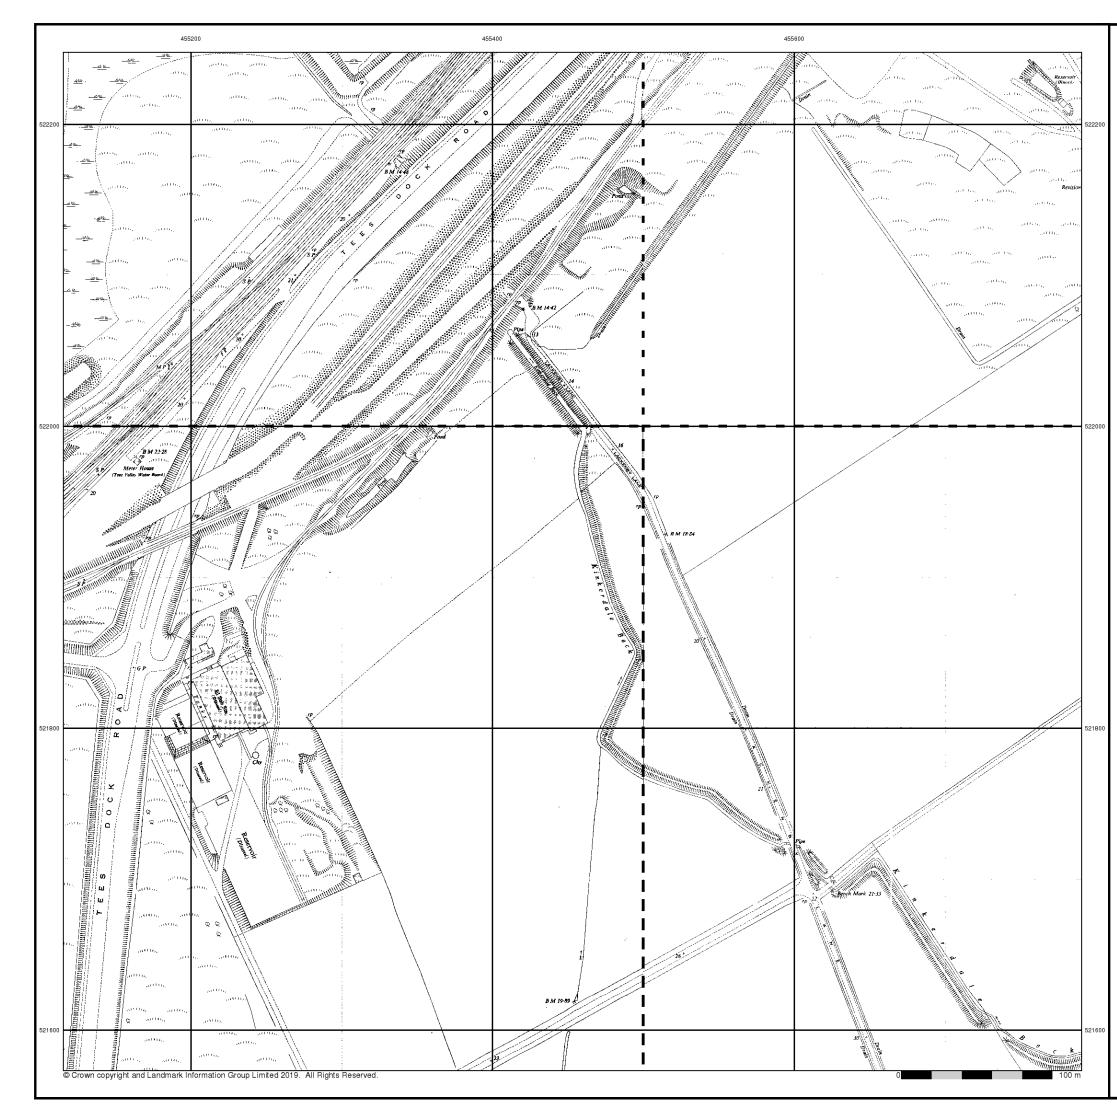

19-Sep-2019 Page 1 of 16





#### Yorkshire

#### Published 1894

#### Source map scale - 1:2,500

The historical maps shown were reproduced from maps predominantly held at the scale adopted for England, Wales and Scotland in the 1840's. In 1854 the 1:2,500 scale was adopted for mapping urban areas and by 1896 it covered the whole of what were considered to be the cultivated parts of Great Britain. The published date given below is often some years later than the surveyed date. Before 1938, all OS maps were based on the Cassini Projection, with independent surveys of a single county or group of counties, giving rise to significant inaccuracies in outlying areas.

#### Map Name(s) and Date(s)





Tel: Fax: Web:

A Landmark Information Group Service v50.0 19-Sep-2019 Page 2 of 16













### Ordnance Survey Plan

#### Published 1953

#### Source map scale - 1:1,250

The historical maps shown were reproduced from maps predominantly held at the scale adopted for England, Wales and Scotland in the 1840's. In 1854 the 1:2,500 scale was adopted for mapping urban areas and by 1896 it covered the whole of what were considered to be the cultivated parts of Great Britain. The published date given below is often some years later than the surveyed date. Before 1938, all OS maps were based on the Cassini Projection, with independent surveys of a single county or group of counties, giving rise to significant inaccuracies in outlying areas.

#### Map Name(s) and Date(s)

 NZ5522SW
 NZ5522SE

 1953
 1953

 1:1,250
 1:1,250

 NZ5521NW
 NZ5521NE

 1953
 1:1,250

 1:1,250
 1:1,250

 1:1