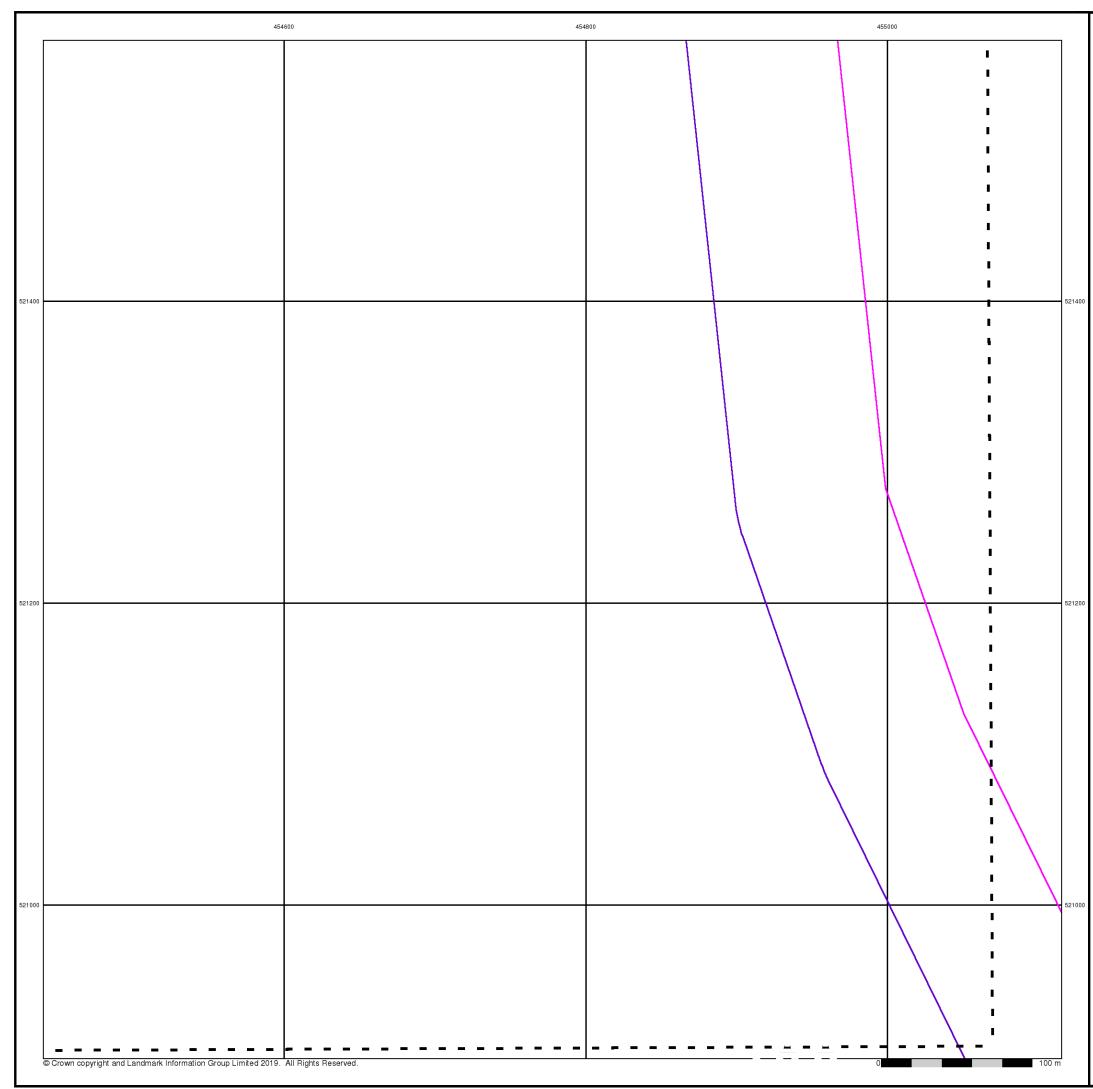

Ref:60559231/Teesside Clean GasNational Grid Reference:455560, 522290Slice:CSite Area (Ha):1523.9Search Buffer (m):100

Site Details











# Yorkshire

# Published 1915

# Source map scale - 1:2,500

The historical maps shown were reproduced from maps predominantly held at the scale adopted for England, Wales and Scotland in the 1840's. In 1854 the 1:2,500 scale was adopted for mapping urban areas and by 1896 it covered the whole of what were considered to be the cultivated parts of Great Britain. The published date given below is often some years later than the surveyed date. Before 1938, all OS maps were based on the Cassini Projection, with independent surveys of a single county or group of counties, giving rise to significant inaccuracies in outlying areas.





Tel: Fax: Web







# Durham Published 1915

# Source map scale - 1:2,500

The historical maps shown were reproduced from maps predominantly held at the scale adopted for England, Wales and Scotland in the 1840's. In 1854 the 1:2,500 scale was adopted for mapping urban areas and by 1896 it covered the whole of what were considered to be the cultivated parts of Great Britain. The published date given below is often some years later than the surveyed date. Before 1938, all OS maps were based on the Cassini Projection, with independent surveys of a single county or group of counties, giving rise to significant inaccuracies in outlying areas.

### Map Name(s) and Date(s)



### **Order Details**

Order Number: 218629437\_1\_1 Customer Ref: 60559231/Teesside Clean Gas National Grid Reference: 455560, 522290 Sl