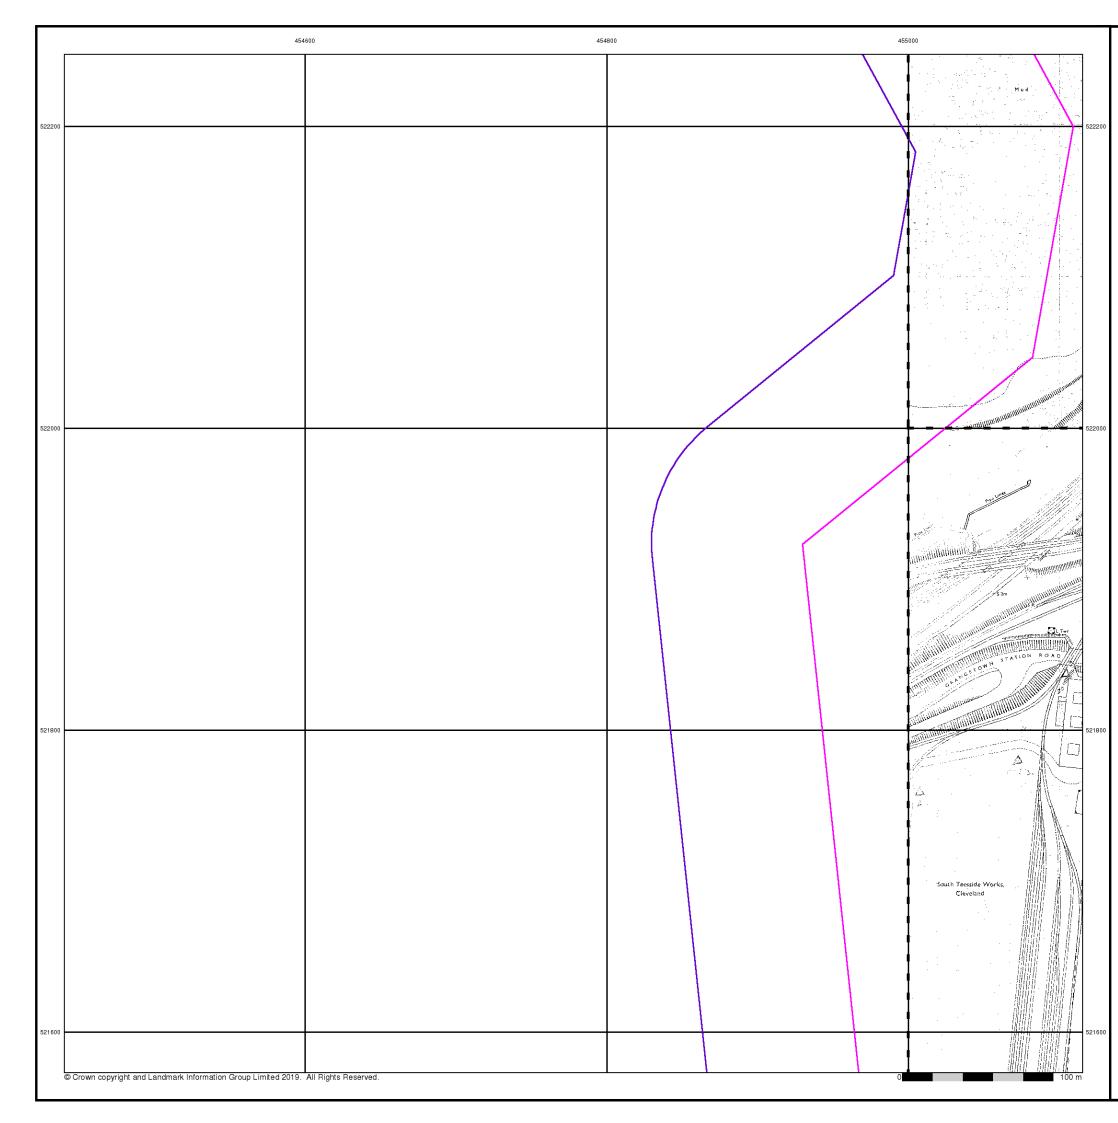

mation) were produced between 1972 and 1977, mainly for internal use at Ordnance Survey. These were more of a `work-in-progress' plan as they showed updates of individual areas on a map. These maps were unpublished, and they do not represent a single moment in time. They were produced at both 1:2,500 and 1:1,250 scales.

#### Map Name(s) and Date(s)



#### **Historical Map - Segment C6**



#### **Order Details**

| Order Number:            | 2186 |
|--------------------------|------|
| Customer Ref:            | 6055 |
| National Grid Reference: | 4555 |
| Slice:                   | С    |
| Site Area (Ha):          | 1523 |
| Search Buffer (m):       | 100  |
|                          |      |

218629437\_1\_1 60559231/Teesside Clean Gas 155560, 522290 C 1523.9

#### Site Details









## Supply of Unpublished Survey Information

#### Published 1974 - 1975 Source map scale - 1:1,250

SUSI maps (Supply of Unpublished Survey Information) were produced between 1972 and 1977, mainly for internal use at Ordnance Survey. These were more of a `work-in-progress' plan as they showed updates of individual areas on a map. These maps were unpublished, and they do not represent a single moment in time. They were produced at both 1:2,500 and 1:1,250 scales.

#### Map Name(s) and Date(s)



#### **Historical Map - Segment C6**



#### **Order Details**

| Order Number:            | 21 |
|--------------------------|----|
| Customer Ref:            | 60 |
| National Grid Reference: | 45 |
| Slice:                   | С  |
| Site Area (Ha):          | 15 |
| Search Buffer (m):       |