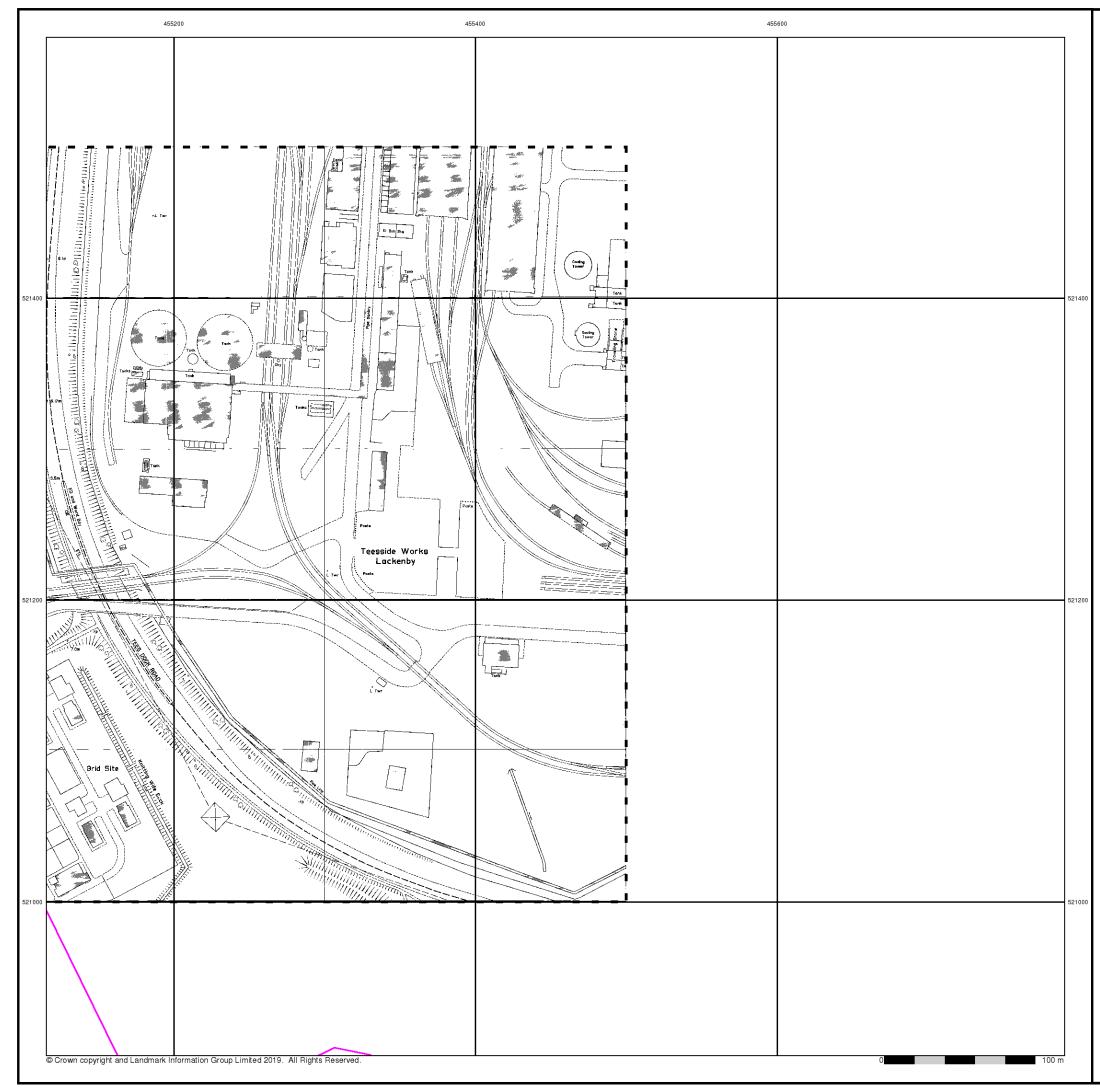

| 60559231/Teesside Clean Gas |
| National Grid Reference: | 455560, 522290              |
| Slice:                   | С                           |
| Site Area (Ha):          | 1523.9                      |
| Search Buffer (m):       | 100                         |
|                          |                             |

#### Site Details











#### Additional SIMs

#### Published 1984 - 1990

#### Source map scale - 1:1,250

The SIM cards (Ordnance Survey's `Survey of Information on Microfilm') are further, minor editions of mapping which were produced and published in between the main editions as an area was updated. They date from 1947 to 1994, and contain detailed information on buildings, roads and land-use. These maps were produced at both 1:2,500 and 1:1,250 scales.







#### **Ordnance Survey Plan**

#### Published 1987

#### Source map scale - 1:1,250

The historical maps shown were reproduced from maps predominantly held at the scale adopted for England, Wales and Scotland in the 1840's. In 1854 the 1:2,500 scale was adopted for mapping urban areas and by 1896 it covered the whole of what were considered to be the cultivated parts of Great Britain. The published date given below is often some years later than the surveyed date. Before 1938, all OS maps were based on the Cassini Projection, with independent surveys of a single county or group of counties, giving rise to significant inaccuracies in outlying areas.

#### Map Name(s) and Date(s)



#### **Historical Map - Segment C3**



#### **Order Details**

Order Number: Customer Ref: National Grid