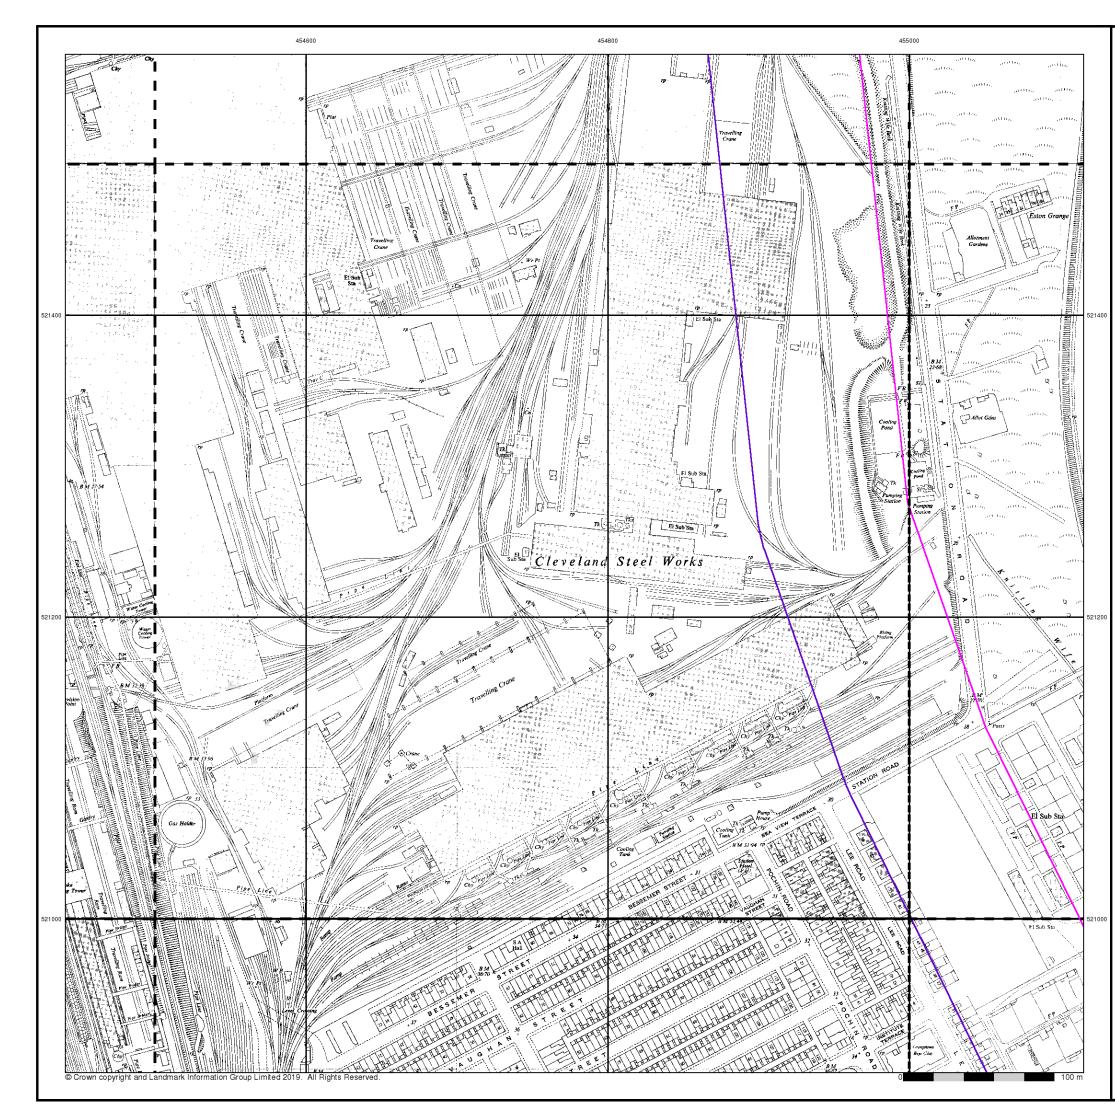

en below is often some years later than the surveyed date. Before 1938, all OS maps were based on the Cassini Projection, with independent surveys of a single county or group of counties, giving rise to significant inaccuracies in outlying areas.

### Map Name(s) and Date(s)



#### **Order Details**

| Order Number:            | 218629437_1_1               |
|--------------------------|-----------------------------|
| Customer Ref:            | 60559231/Teesside Clean Gas |
| National Grid Reference: | 455560, 522290              |
| Slice:                   | С                           |
| Site Area (Ha):          | 1523.9                      |
| Search Buffer (m):       | 100                         |
|                          |                             |

### Site Details











# **Ordnance Survey Plan**

# Published 1953

# Source map scale - 1:1,250

The historical maps shown were reproduced from maps predominantly held at the scale adopted for England, Wales and Scotland in the 1840's. In 1854 the 1:2,500 scale was adopted for mapping urban areas and by 1896 it covered the whole of what were considered to be the cultivated parts of Great Britain. The published date given below is often some years later than the surveyed date. Before 1938, all OS maps were based on the Cassini Projection, with independent surveys of a single county or group of counties, giving rise to significant inaccuracies in outlying areas.





### **Historical Map - Segment C2**



### **Order Details**

| Order Number:            | 2186 |
|--------------------------|------|
| Custome