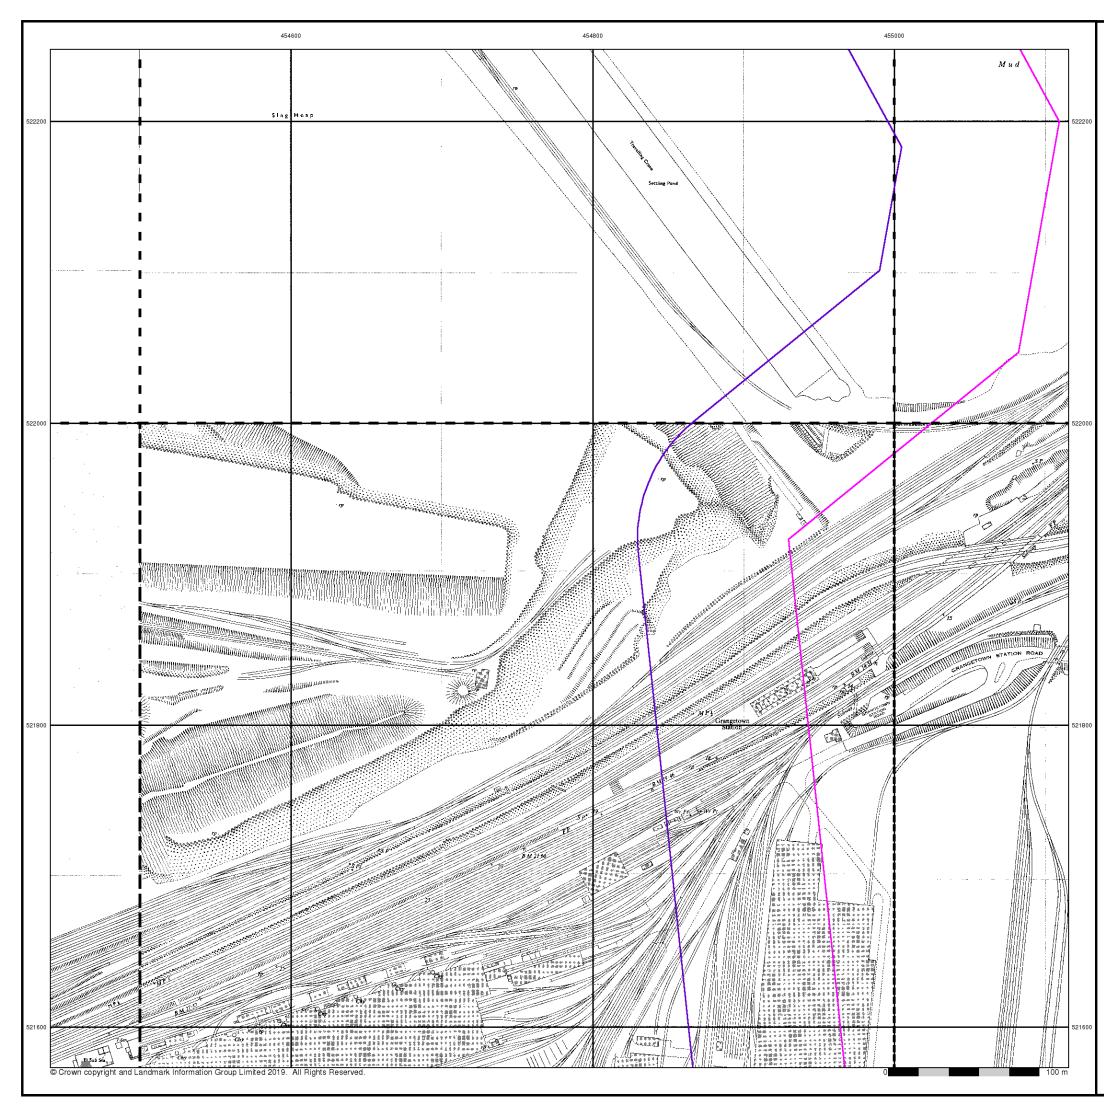

the surveyed date. Before 1938, all OS maps were based on the Cassini Projection, with independent surveys of a single county or group of counties, giving rise to significant inaccuracies in outlying areas.

#### Map Name(s) and Date(s)



#### **Historical Map - Segment C6**



#### **Order Details**

| Order Number:            | 218629437_1_1               |
|--------------------------|-----------------------------|
| Customer Ref:            | 60559231/Teesside Clean Gas |
| National Grid Reference: | 455560, 522290              |
| Slice:                   | С                           |
| Site Area (Ha):          | 1523.9                      |
| Search Buffer (m):       | 100                         |
|                          |                             |

#### Site Details









### Ordnance Survey Plan Published 1959 - 1974 Source map scale - 1:1,250

The historical maps shown were reproduced from maps predominantly held at the scale adopted for England, Wales and Scotland in the 1840's. In 1854 the 1:2,500 scale was adopted for mapping urban areas and by 1896 it covered the whole of what were considered to be the cultivated parts of Great Britain. The published date given below is often some years later than the surveyed date. Before 1938, all OS maps were based on the Cassini Projection, with independent surveys of a single county or group of counties, giving rise to significant inaccuracies in outlying areas.

#### Map Name(s) and Date(s)



#### **Historical Map - Segment C6**



#### **Order Details**

| Order Number:            | 218  |
|---------------