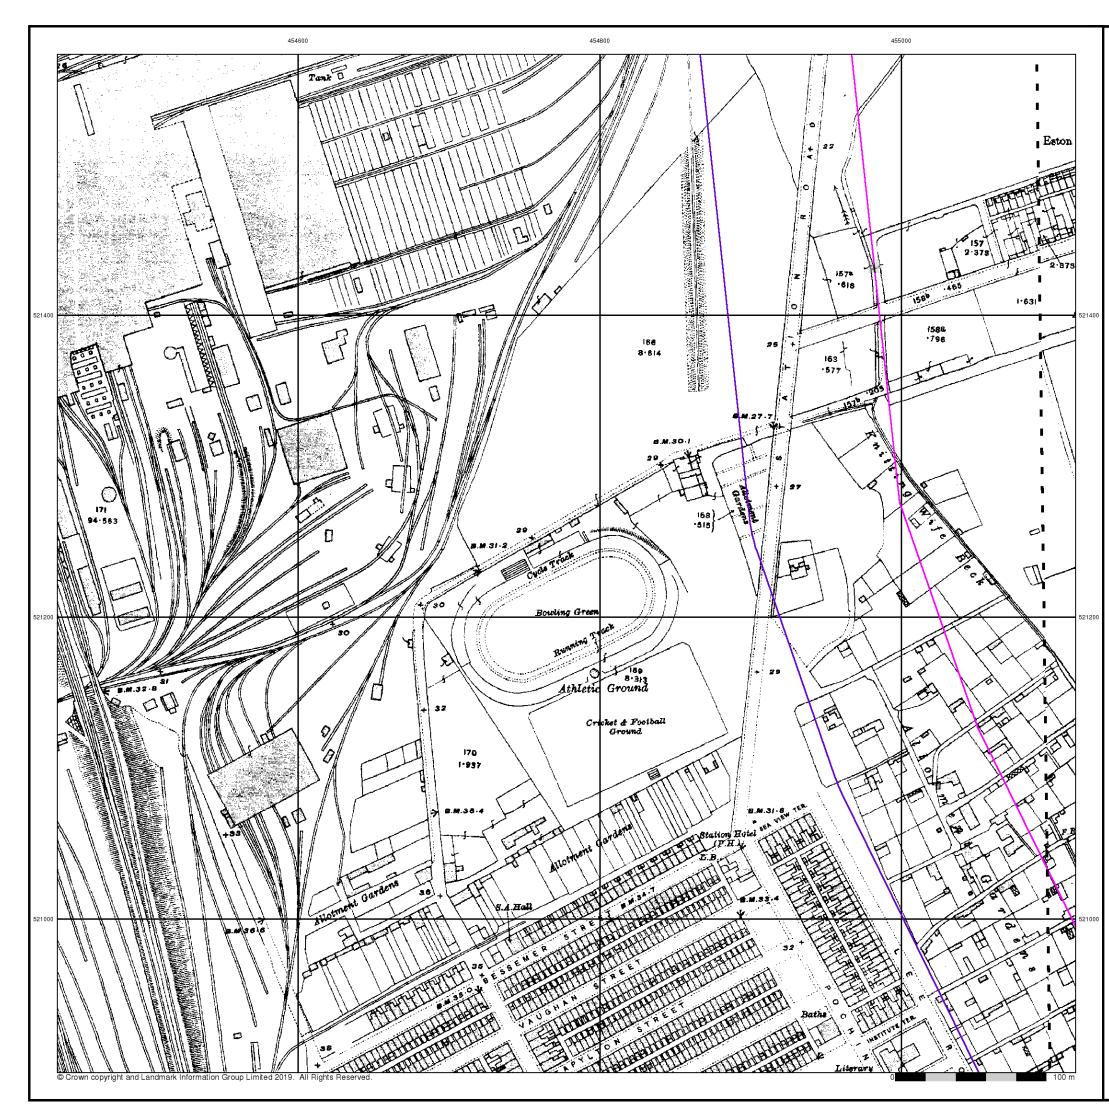

istorical maps shown were reproduced from maps predominantly held at the scale adopted for England, Wales and Scotland in the 1840's. In 1854 the 1:2,500 scale was adopted for mapping urban areas and by 1896 it covered the whole of what were considered to be the cultivated parts of Great Britain. The published date given below is often some years later than the surveyed date. Before 1938, all OS maps were based on the Cassini Projection, with independent surveys of a single county or group of counties, giving rise to significant inaccuracies in outlying areas.

### Map Name(s) and Date(s)



#### **Order Details**

Order Number:218629437\_1\_1Customer Ref:60559231/Teesside Clean GasNational Grid Reference:455560, 522290Slice:CSite Area (Ha):1523.9Search Buffer (m):100

Site Details











# Yorkshire

# Published 1915

# Source map scale - 1:2,500

The historical maps shown were reproduced from maps predominantly held at the scale adopted for England, Wales and Scotland in the 1840's. In 1854 the 1:2,500 scale was adopted for mapping urban areas and by 1896 it covered the whole of what were considered to be the cultivated parts of Great Britain. The published date given below is often some years later than the surveyed date. Before 1938, all OS maps were based on the Cassini Projection, with independent surveys of a single county or group of counties, giving rise to significant inaccuracies in outlying areas.





Tel: Fax: Web







# Durham Published 1915

# Source map scale - 1:2,500

The historical maps shown were reproduced from maps predominantly held at the scal