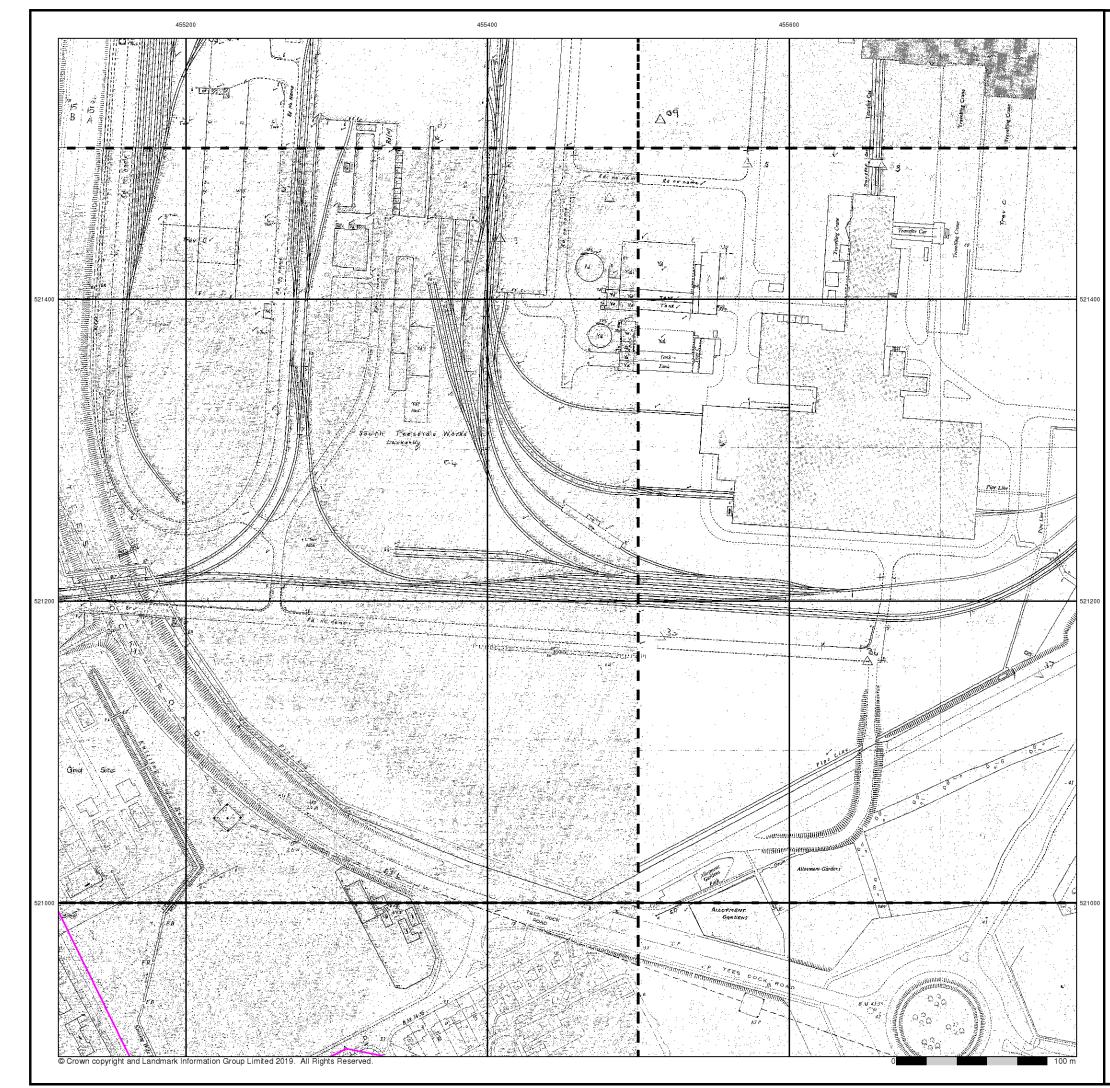

The published date given below is often some years later than the surveyed date. Before 1938, all OS maps were based on the Cassini Projection, with independent surveys of a single county or group of counties, giving rise to significant inaccuracies in outlying areas.

#### Map Name(s) and Date(s)



## Historical Map - Segment C3



#### **Order Details**

| Order Number:            | 218629437_1_1               |
|--------------------------|-----------------------------|
| Customer Ref:            | 60559231/Teesside Clean Gas |
| National Grid Reference: | 455560, 522290              |
| Slice:                   | C                           |
| Site Area (Ha):          | 1523.9                      |
| Search Buffer (m):       | 100                         |

#### Site Details











## Supply of Unpublished Survey Information

### Published 1973 - 1974 Source map scale - 1:1,250

SUSI maps (Supply of Unpublished Survey Information) were produced between 1972 and 1977, mainly for internal use at Ordnance Survey. These were more of a `work-in-progress' plan as they showed updates of individual areas on a map. These maps were unpublished, and they do not represent a single moment in time. They were produced at both 1:2,500 and 1:1,250 scales.







## Supply of Unpublished Survey Information

### Published 1974 - 1975 Source map scale - 1:1,250

SUSI maps (Supply of Unpublished Survey Information) were produced between 1972 and 1977, mainly for internal use at Ordnance Survey. These were more of a `work-in-progress' plan as they showed updates of individual areas on