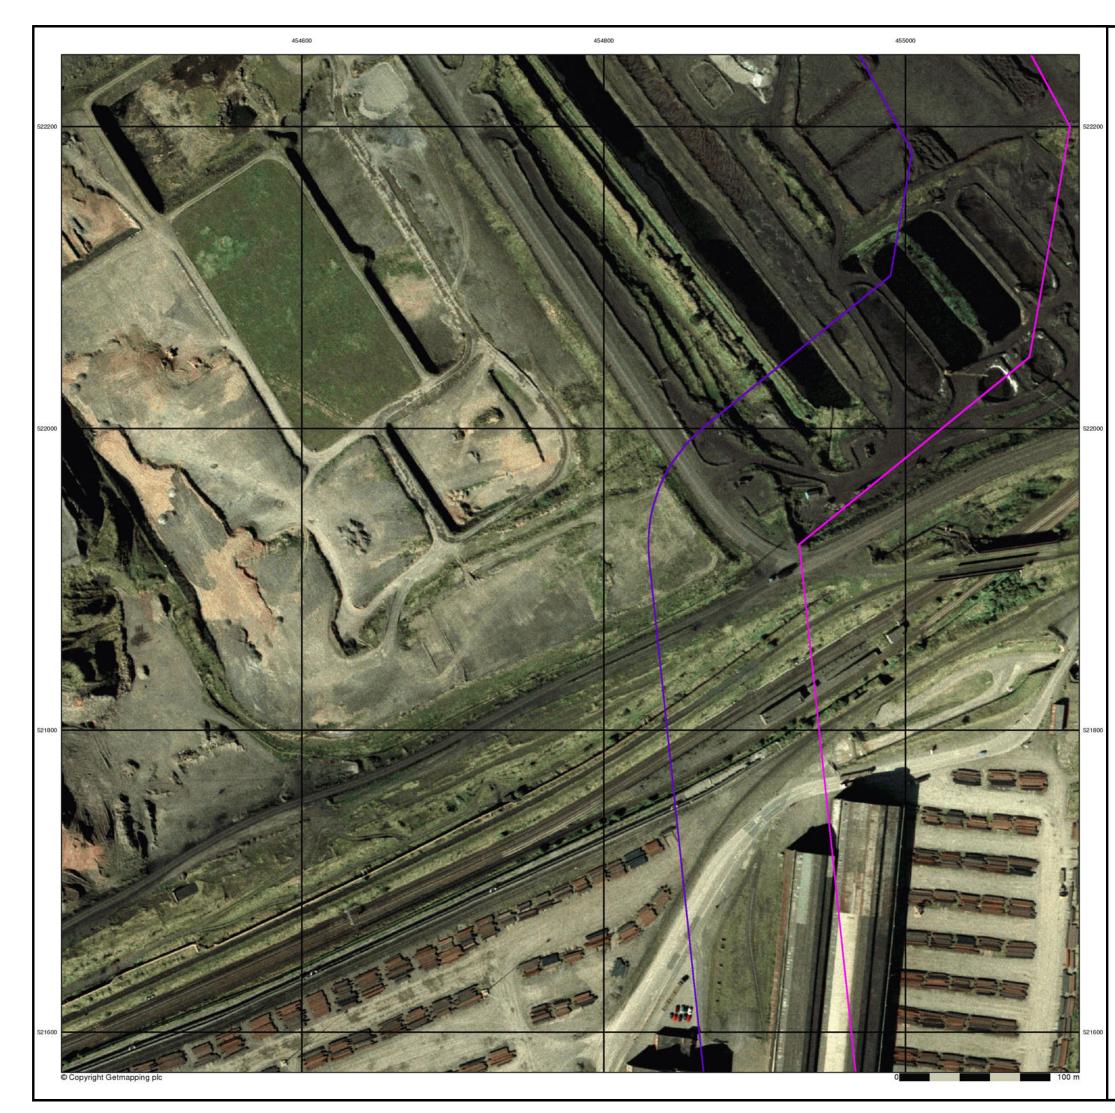

| 1               |                  |
| ·                 |                 |                  |
| NZ5421NW          | I NZ5421NE      | NZ5521NW         |
| 1993<br>1:1,250   | 1993<br>1:1,250 | 1993<br>11:1,250 |
| I                 | 1               | I                |
|                   |                 |                  |

#### **Historical Map - Segment C6**



#### **Order Details**

| Order Number:            | 218629 |
|--------------------------|--------|
| Customer Ref:            | 605592 |
| National Grid Reference: | 455560 |
| Slice:                   | С      |
| Site Area (Ha):          | 1523.9 |
| Search Buffer (m):       | 100    |
|                          |        |

218629437\_1\_1 50559231/Teesside Clean Gas 155560, 522290 C 1523.9

#### Site Details













### **Historical Aerial Photography**

#### Published 1999

This aerial photography was produced by Getmapping, these vertical aerial photographs provide a seamless, full colour survey of the whole of Great Britain

#### Historical Aerial Photography - Segment C6



#### **Order Details**

Order Number: 218629437\_1\_1 Customer Ref: 60559231/Teesside Clean Gas National Grid Reference: 455560, 522290 Slice: Site Area (Ha): Search Buffer (m): С

1523.9 100

#### Site Details









# AECOM

#### **Historical Mapping & Photography included:**

| Mapping Type                             | Scale   | Date        | Pg |
|------------------------------------------|---------|-------------|----|
| Yorkshire                                | 1:2,500 | 1894        | 2  |
| Yorkshire