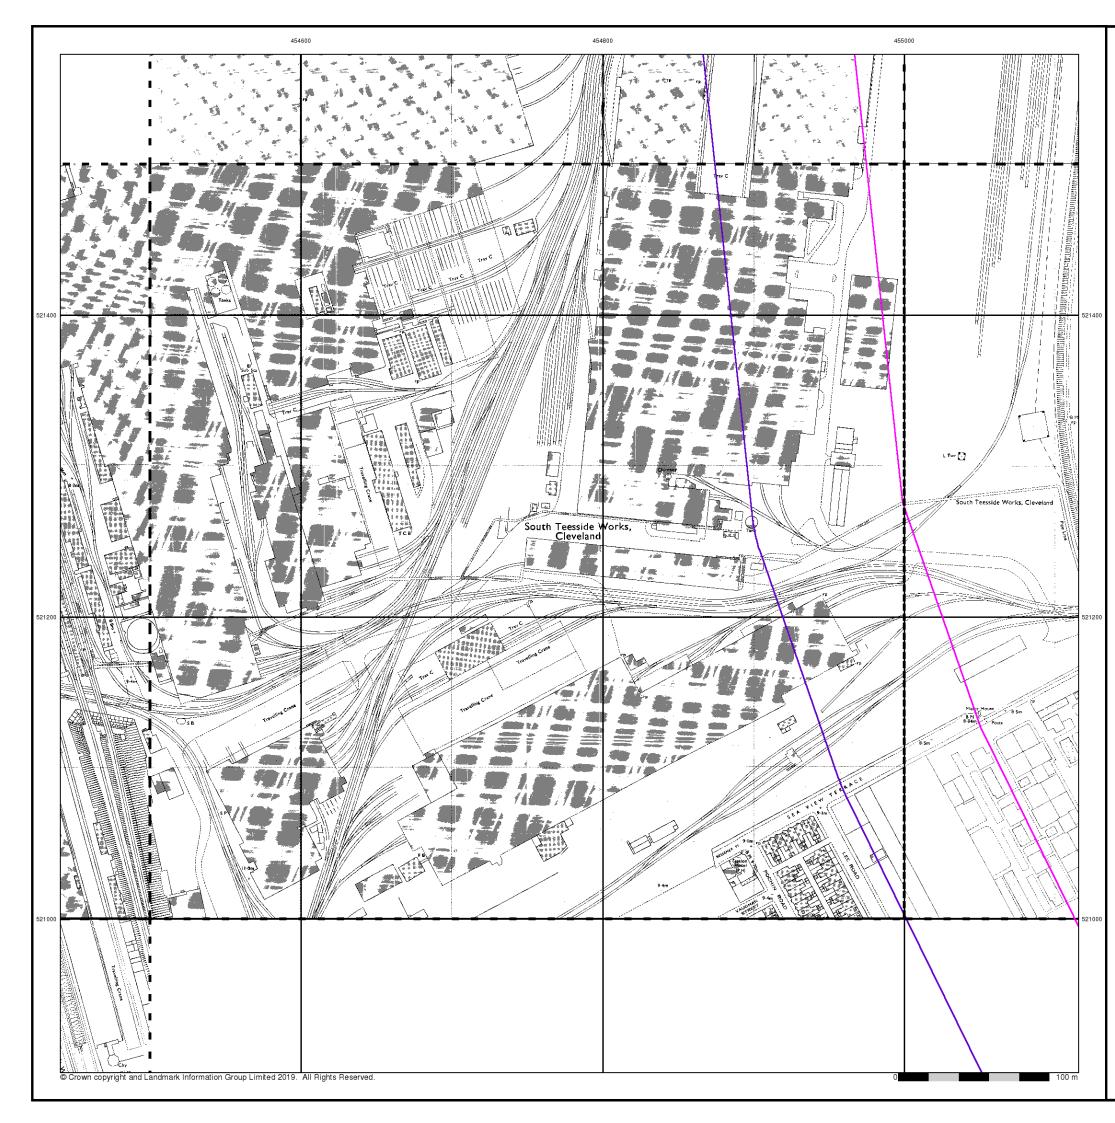

vered the whole of what were considered to be the cultivated parts of Great Britain. The published date given below is often some years later than the surveyed date. Before 1938, all OS maps were based on the Cassini Projection, with independent surveys of a single county or group of counties, giving rise to significant inaccuracies in outlying areas.





### **Historical Map - Segment C2**



#### **Order Details**

| Order Number:            | 2186 |
|--------------------------|------|
| Customer Ref:            | 6055 |
| National Grid Reference: | 4555 |
| Slice:                   | С    |
| Site Area (Ha):          | 1523 |
| Search Buffer (m):       | 100  |
|                          |      |

218629437\_1\_1 50559231/Teesside Clean Gas 555560, 522290 523.9

#### Site Details









# Ordnance Survey Plan Published 1971 - 1976 Source map scale - 1:1,250

The historical maps shown were reproduced from maps predominantly held at the scale adopted for England, Wales and Scotland in the 1840's. In 1854 the 1:2,500 scale was adopted for mapping urban areas and by 1896 it covered the whole of what were considered to be the cultivated parts of Great Britain. The published date given below is often some years later than the surveyed date. Before 1938, all OS maps were based on the Cassini Projection, with independent surveys of a single county or group of counties, giving rise to significant inaccuracies in outlying areas.

# Map Name(s) and Date(s)



### **Historical Map - Segment C2**



### **Order Details**

| Order Number:            | 21862 |
|---------------------