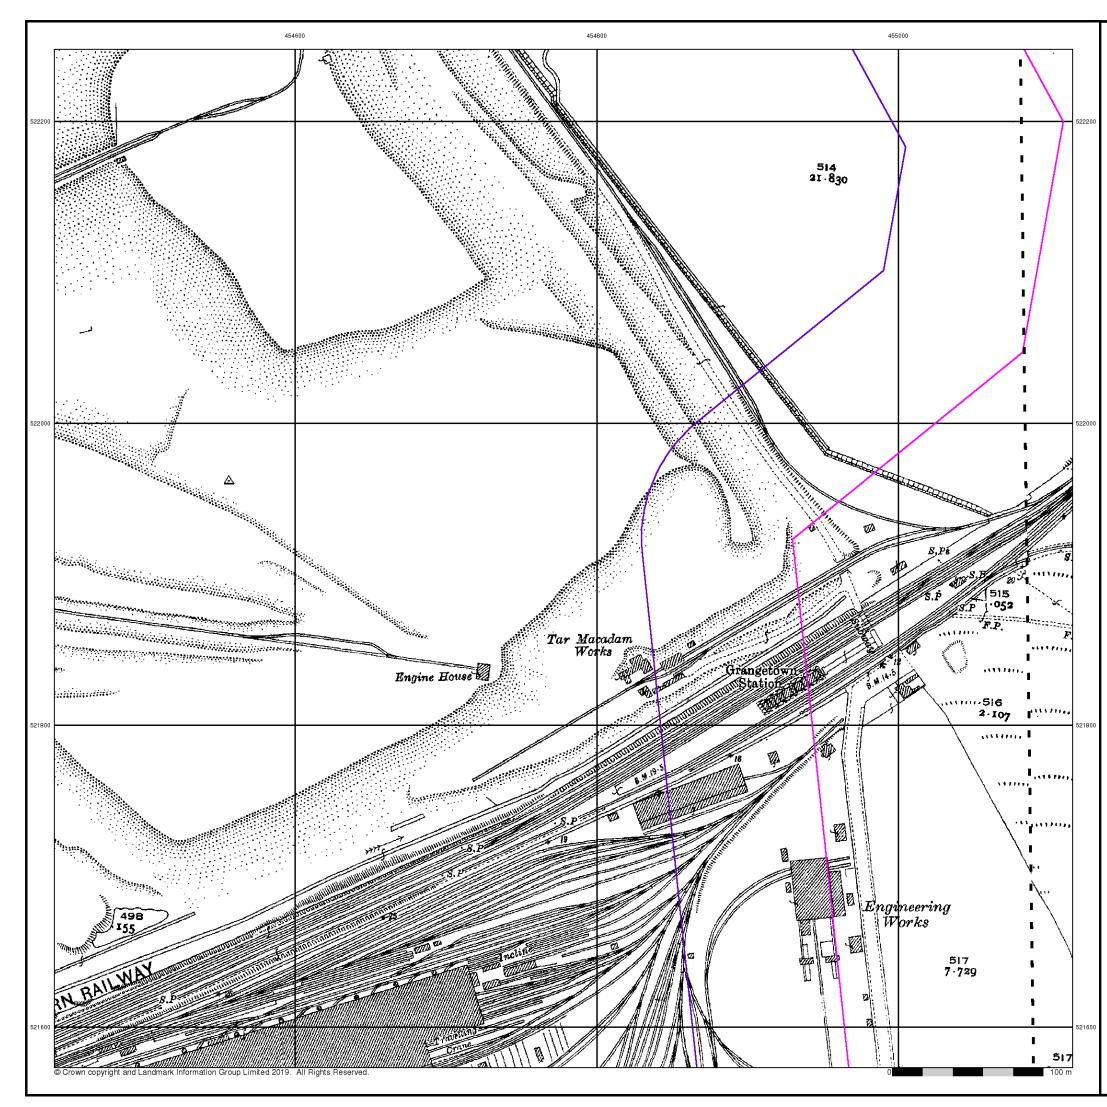

apping urban areas and by 1896 it covered the whole of what were considered to be the cultivated parts of Great Britain. The published date given below is often some years later than the surveyed date. Before 1938, all OS maps were based on the Cassini Projection, with independent surveys of a single county or group of counties, giving rise to significant inaccuracies in outlying areas.

#### Map Name(s) and Date(s)



#### **Historical Map - Segment C6**



#### **Order Details**

Order Number: 218629437\_1\_1 Customer Ref: 60559231/Teesside Clean Gas National Grid Reference: 455560, 522290 Slice: С Site Area (Ha): Search Buffer (m): 100

1523.9

Tel: Fax: Web

#### Site Details

Teesside Clean Gas Project 2 of 2



A Landmark Information Group Service v50.0 19-Sep-2019 Page 4 of 18









#### Published 1929

#### Source map scale - 1:2,500

The historical maps shown were reproduced from maps predominantly held at the scale adopted for England, Wales and Scotland in the 1840's. In 1854 the 1:2,500 scale was adopted for mapping urban areas and by 1896 it covered the whole of what were considered to be the cultivated parts of Great Britain. The published date given below is often some years later than the surveyed date. Before 1938, all OS maps were based on the Cassini Projection, with independent surveys of a single county or group of counties, giving rise to significant inaccuracies in outlying areas.

#### Map Name(s) and Date(s)



#### **Historical Map - Segment C6**



#### **Order Details**

| Order Number:            | 218629437_1_1               |
|-------------