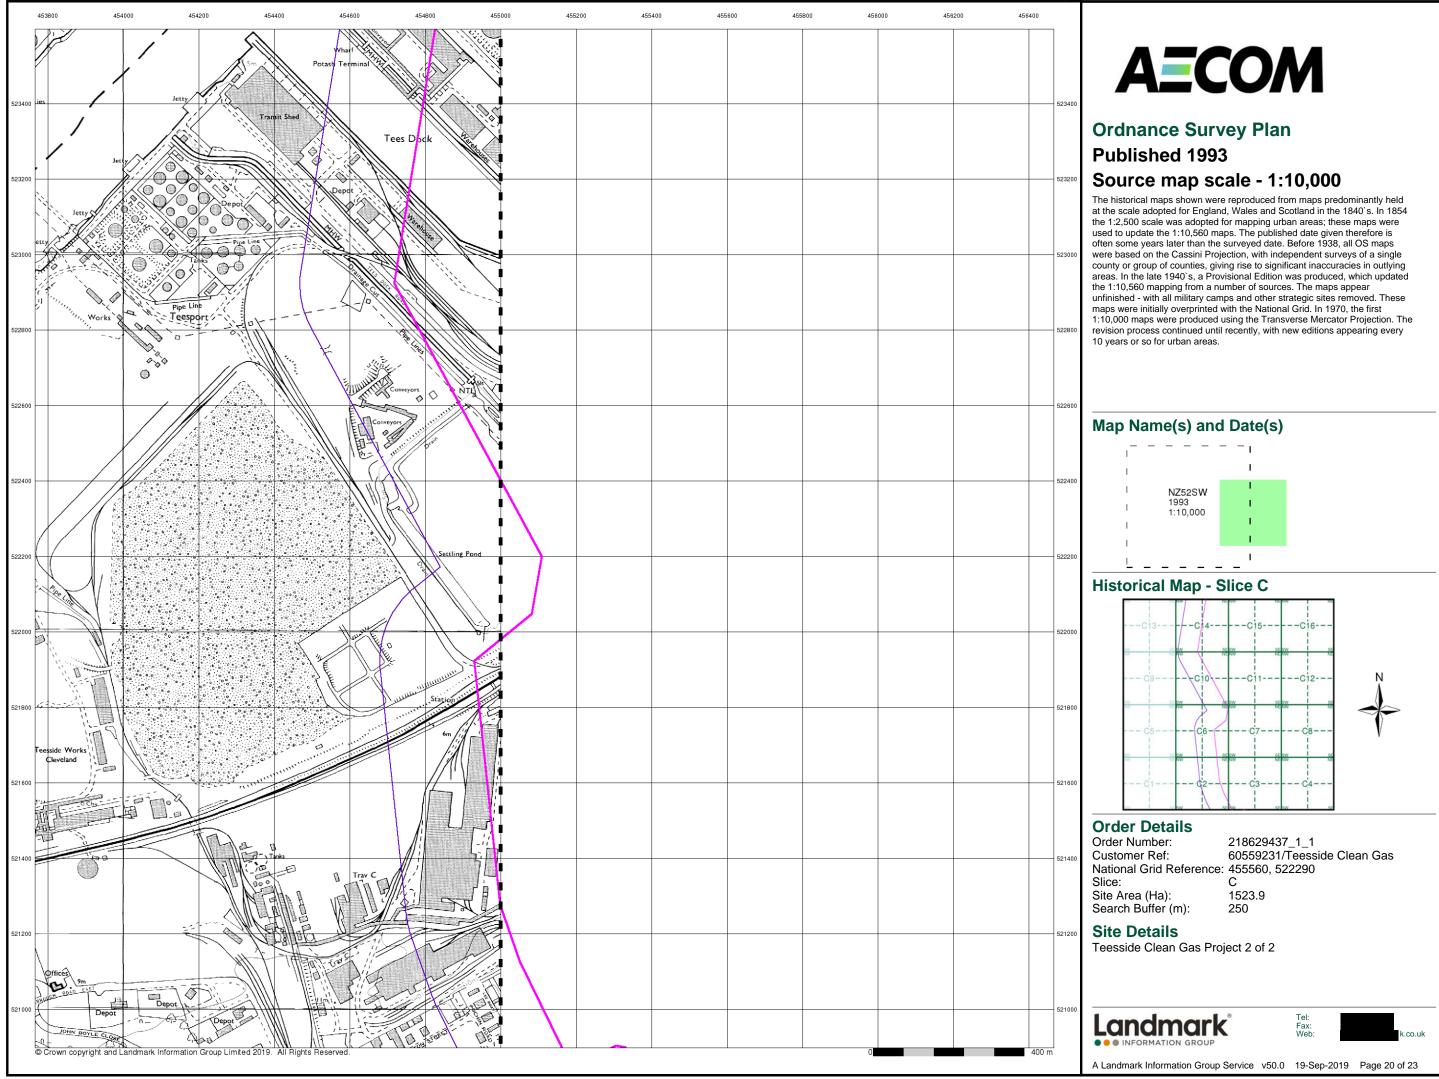

these maps were used to update the 1:10,560 maps. The published date given therefore is often some years later than the surveyed date. Before 1938, all OS maps were based on the Cassini Projection, with independent surveys of a single county or group of counties, giving rise to significant inaccuracies in outlying areas. In the late 1940's, a Provisional Edition was produced, which updated the 1:10,560 mapping from a number of sources. The maps appear unfinished - with all military camps and other strategic sites removed. These maps were initially overprinted with the National Grid. In 1970, the first 1:10,000 maps were produced using the Transverse Mercator Projection. The revision process continued until recently, with new editions appearing every 10 years or so for urban areas.















# **10k Raster Mapping**

### Published 2000

# Source map scale - 1:10,000

The historical maps shown were produced from the Ordnance Survey's 1:10,000 colour raster mapping. These maps are derived from Landplan which replaced the old 1:10,000 maps originally published in 1970. The data is highly detailed showing buildings, fences and field boundaries as well as all roads, tracks and paths. Road names are also included together with the relevant road number and classification. Boundary information depiction includes county, unitary authority, district, civil parish and constituency.

### Map Name(s) and Date(s)



#### Site Details

Teesside Clean Gas Project 2 of 2





250





# **10k Raster Mapping**

# Published 2006

# Source map scale - 1:10,000

The historical maps shown w