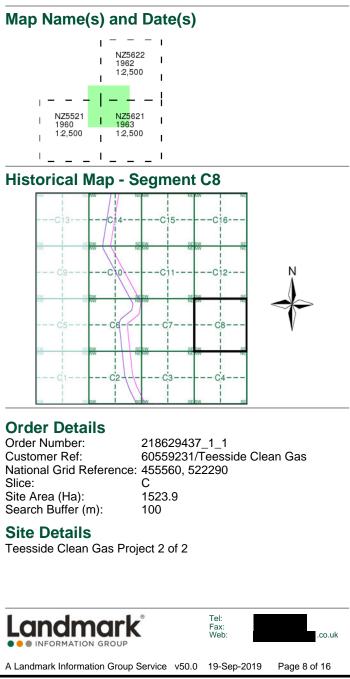

|

#### Site Details

Teesside Clean Gas Project 2 of 2



A Landmark Information Group Service v50.0 19-Sep-2019 Page 7 of 16

Tel: Fax: Web





### Ordnance Survey Plan Published 1960 - 1963 Source map scale - 1:2,500

The historical maps shown were reproduced from maps predominantly held at the scale adopted for England, Wales and Scotland in the 1840's. In 1854 the 1:2,500 scale was adopted for mapping urban areas and by 1896 it covered the whole of what were considered to be the cultivated parts of Great Britain. The published date given below is often some years later than the surveyed date. Before 1938, all OS maps were based on the Cassini Projection, with independent surveys of a single county or group of counties, giving rise to significant inaccuracies in outlying areas.







### Ordnance Survey Plan Published 1971 - 1984 Source map scale - 1:1,250

The historical maps shown were reproduced from maps predominantly held at the scale adopted for England, Wales and Scotland in the 1840's. In 1854 the 1:2,500 scale was adopted for mapping urban areas and by 1896 it covered the whole of what were considered to be the cultivated parts of Great Britain. The published date given below is often some years later than the surveyed date. Before 1938, all OS maps were based on the Cassini Projection, with independent surveys of a single county or group of counties, giving rise to significant inaccuracies in outlying areas.

#### Map Name(s) and Date(s)



#### **Historical Map - Segment C8**



#### **Order Details**

| Order Number:            | 218629437_1_1