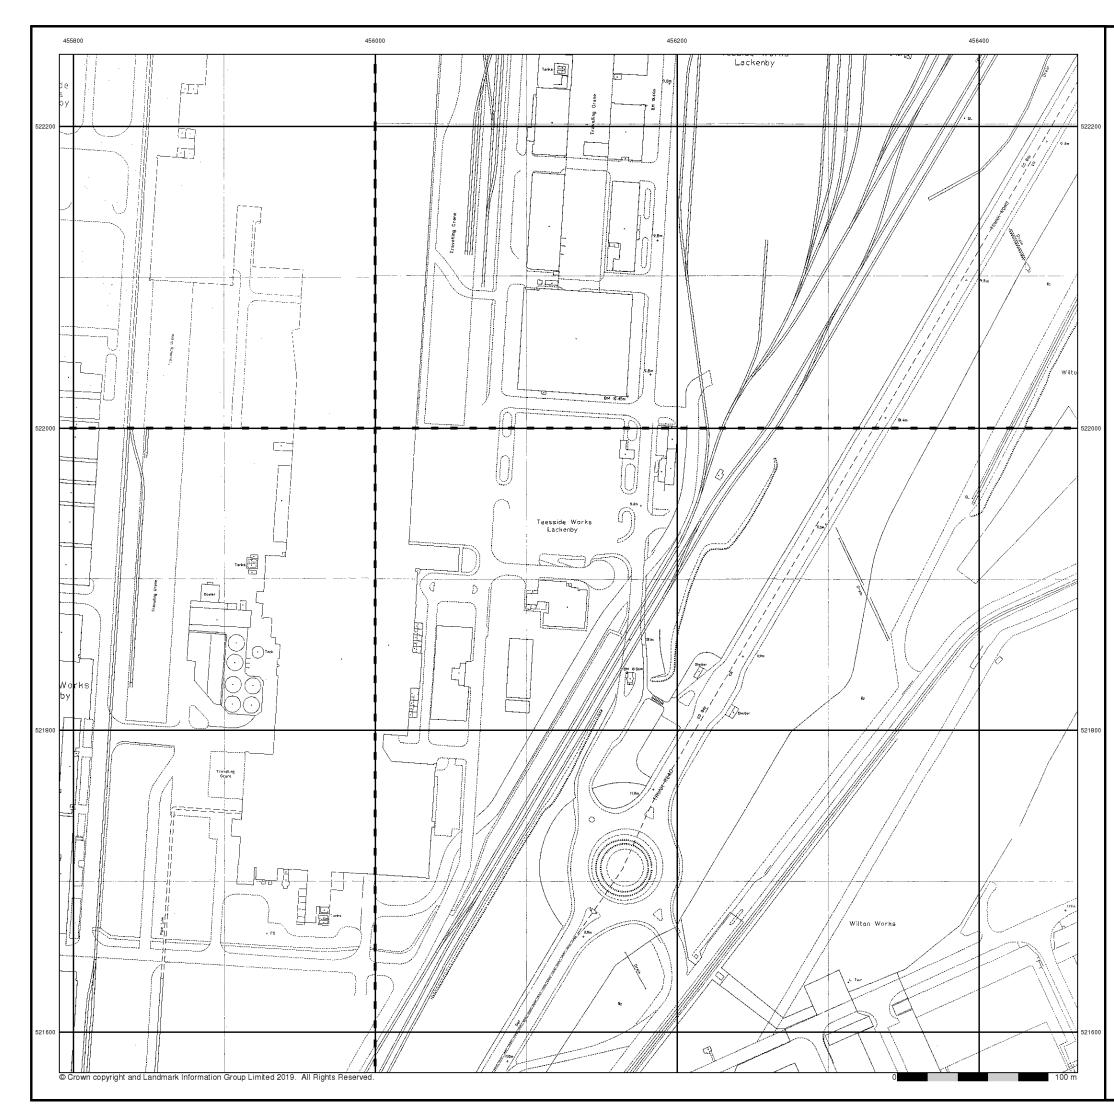

area was updated. They date from 1947 to 1994, and contain detailed information on buildings, roads and land-use. These maps were produced at both 1:2,500 and 1:1,250 scales.





#### **Historical Map - Segment C8**



#### **Order Details**

| Order Number:            | 218629437_1_1               |
|--------------------------|-----------------------------|
| Customer Ref:            | 60559231/Teesside Clean Gas |
| National Grid Reference: | 455560, 522290              |
| Slice:                   | С                           |
| Site Area (Ha):          | 1523.9                      |
| Search Buffer (m):       | 100                         |

Tel: Fax: Web

#### Site Details

Teesside Clean Gas Project 2 of 2



A Landmark Information Group Service v50.0 19-Sep-2019 Page 13 of 16





### Large-Scale National Grid Data

#### Published 1993 - 1994

#### Source map scale - 1:1,250

'Large Scale National Grid Data' superseded SIM cards (Ordnance Survey's 'Survey of Information on Microfilm') in 1992, and continued to be produced until 1999. These maps were the fore-runners of digital mapping and so provide detailed information on houses and roads, but tend to show less topographic features such as vegetation. These maps were produced at both 1:2,500 and 1:1,250 scales.

#### Map Name(s) and Date(s)

| NZ5522SE<br>1994            | NZ5622SW                    |
|-----------------------------|-----------------------------|
| 1:1,250                     | 1:1,250                     |
| 1                           | l I                         |
|