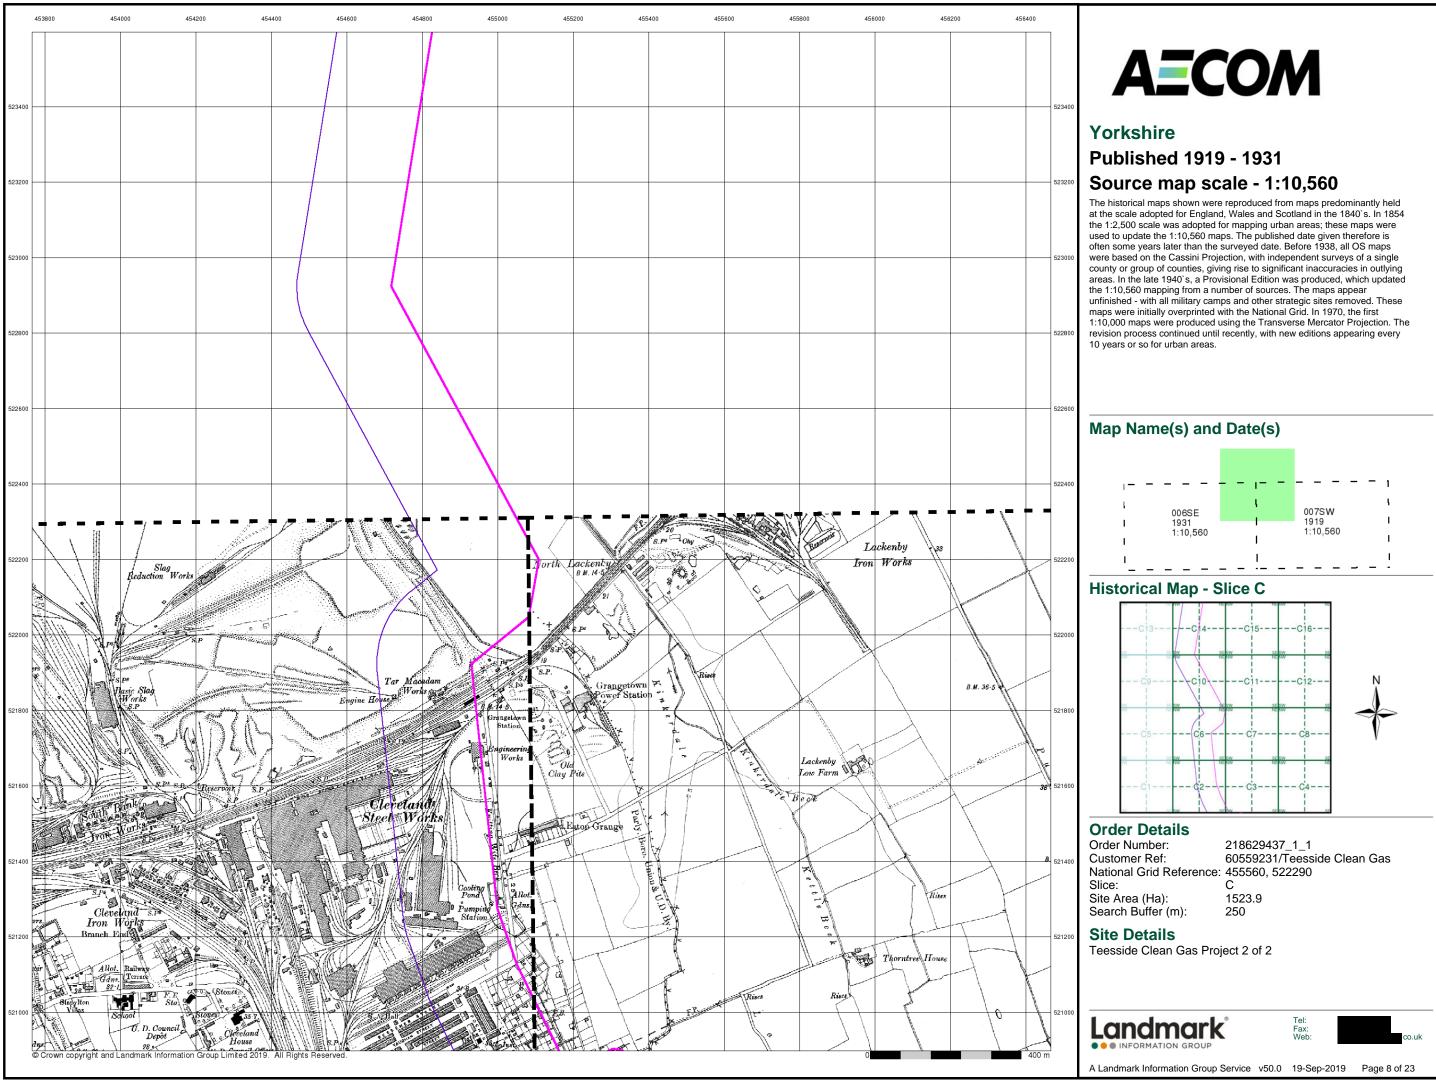

aps were used to update the 1:10,560 maps. The published date given therefore is often some years later than the surveyed date. Before 1938, all OS maps were based on the Cassini Projection, with independent surveys of a single county or group of counties, giving rise to significant inaccuracies in outlying areas. In the late 1940's, a Provisional Edition was produced, which updated the 1:10,560 mapping from a number of sources. The maps appear unfinished - with all military camps and other strategic sites removed. These maps were initially overprinted with the National Grid. In 1970, the first 1:10,000 maps were produced using the Transverse Mercator Projection. The revision process continued until recently, with new editions appearing every 10 years or so for urban areas.



















































# **Ordnance Survey Plan**

### Published 1976

# Source map scale - 1:10,000

The historical maps shown were reproduced from maps predominantly held at the scale adopted for England, Wales and Scotland in the 1840's. In 1854 the 1:2,500 scale was adopted for mapping urban areas; these maps were used to update the 1:10,560 maps. The published date given therefore is often some years later than the surveyed date. Before 1938, all OS maps were based on the Cassini Projection, with independent surveys of a single county or group of counties, giving rise to significant inaccuracies in outlying areas. In the late 1940's, a Provisional Edition was produced, which updated the 1:10,560 mapping from a number of sources. The maps appear unfinished - with all milit