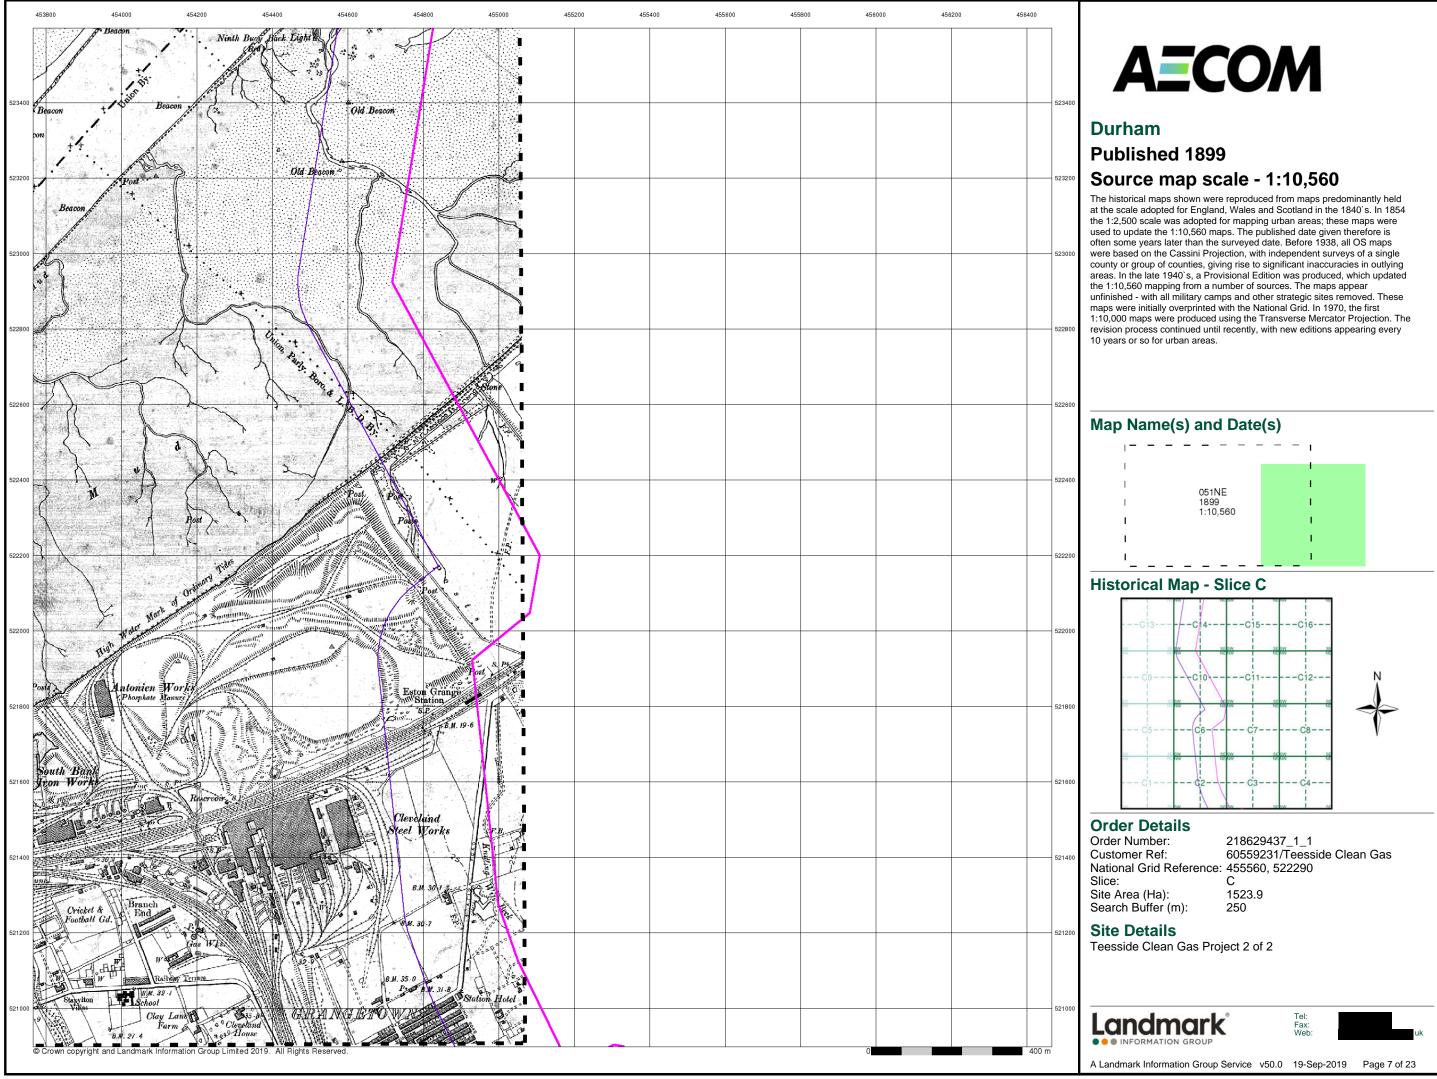

se maps were used to update the 1:10,560 maps. The published date given therefore is often some years later than the surveyed date. Before 1938, all OS maps were based on the Cassini Projection, with independent surveys of a single county or group of counties, giving rise to significant inaccuracies in outlying areas. In the late 1940's, a Provisional Edition was produced, which updated the 1:10,560 mapping from a number of sources. The maps appear unfinished - with all military camps and other strategic sites removed. These maps were initially overprinted with the National Grid. In 1970, the first 1:10,000 maps were produced using the Transverse Mercator Projection. The revision process continued until recently, with new editions appearing every 10 years or so for urban areas.



















































# **Ordnance Survey Plan**

### Published 1976

# Source map scale - 1:10,000

The historical maps shown were reproduced from maps predominantly held at the scale adopted for England, Wales and Scotland in the 1840's. In 1854 the 1:2,500 scale was adopted for mapping urban areas; these maps were used to update the 1:10,560 maps. The published date given therefore is often some years later than the surveyed date. Before 1938, all OS maps were based on the Cassini Projection, with independent surveys of a single county or group of counties, giving rise to significant inaccuracies in outlying areas. In the late 1940's, a Provisional Edition was produced, which updated the 1:10,560 mapping from a number of sources. The maps appear unfinished - with all m