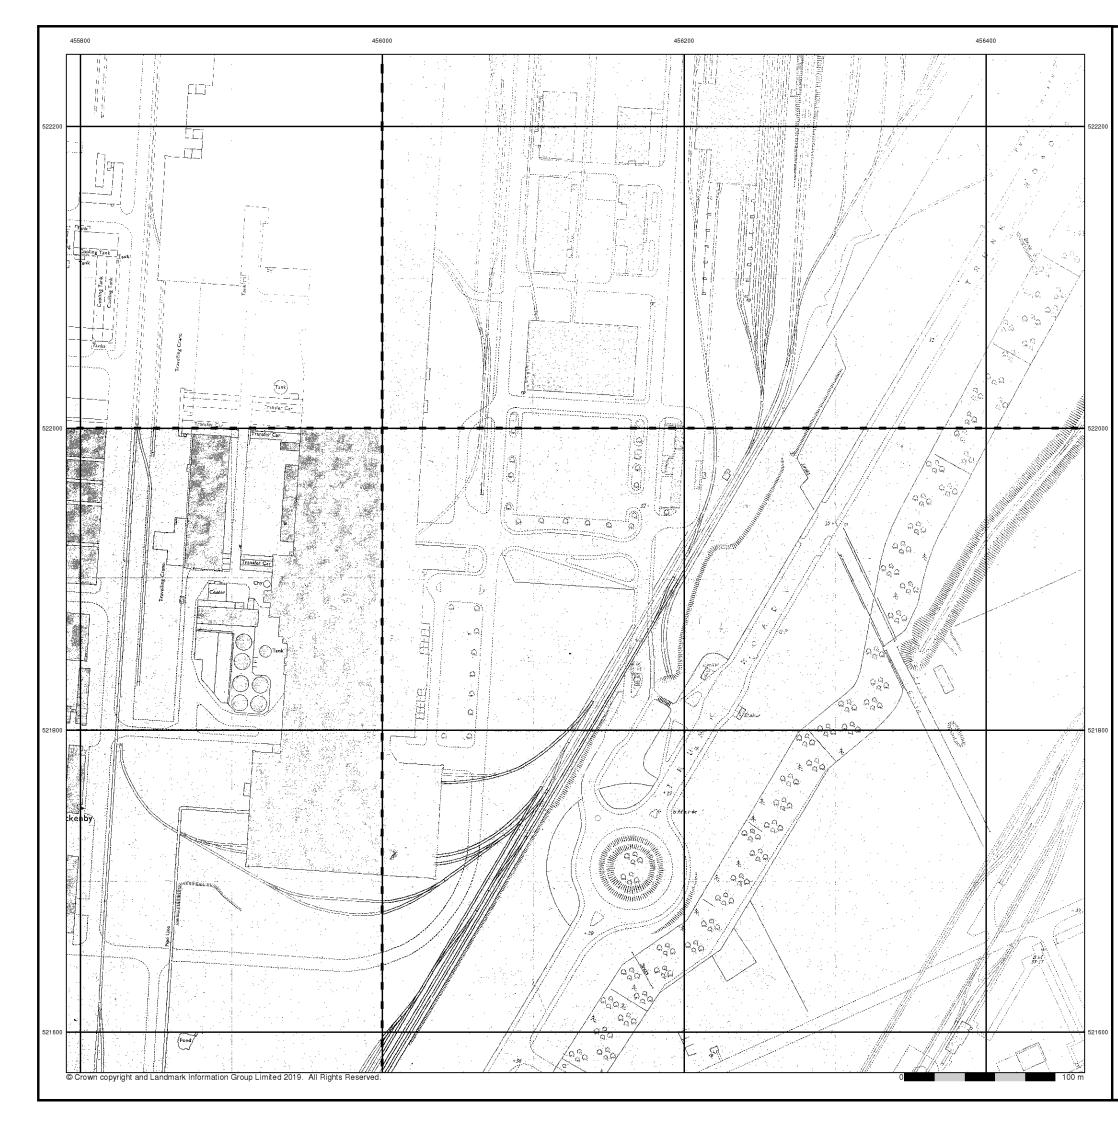

OS maps were based on the Cassini Projection, with independent surveys of a single county or group of counties, giving rise to significant inaccuracies in outlying areas.

#### Map Name(s) and Date(s)



#### **Historical Map - Segment C8**



#### **Order Details**

| Order Number:            | 218629437_1_1               |
|--------------------------|-----------------------------|
| Customer Ref:            | 60559231/Teesside Clean Gas |
| National Grid Reference: | 455560, 522290              |
| Slice:                   | С                           |
| Site Area (Ha):          | 1523.9                      |
| Search Buffer (m):       | 100                         |
|                          |                             |

#### Site Details

Teesside Clean Gas Project 2 of 2









# Supply of Unpublished Survey Information

### Published 1974

#### Source map scale - 1:1,250

SUSI maps (Supply of Unpublished Survey Information) were produced between 1972 and 1977, mainly for internal use at Ordnance Survey. These were more of a `work-in-progress' plan as they showed updates of individual areas on a map. These maps were unpublished, and they do not represent a single moment in time. They were produced at both 1:2,500 and 1:1,250 scales.











#### **Additional SIMs**

#### Published 1982 - 1989

#### Source map scale - 1:1,250

The SIM cards (Ordnance Survey's `Survey of Information on Microfilm') are further, minor editions of mapping which were produced and published in between the main editions as an area was updated. They date from 1947 to 1994, and cont