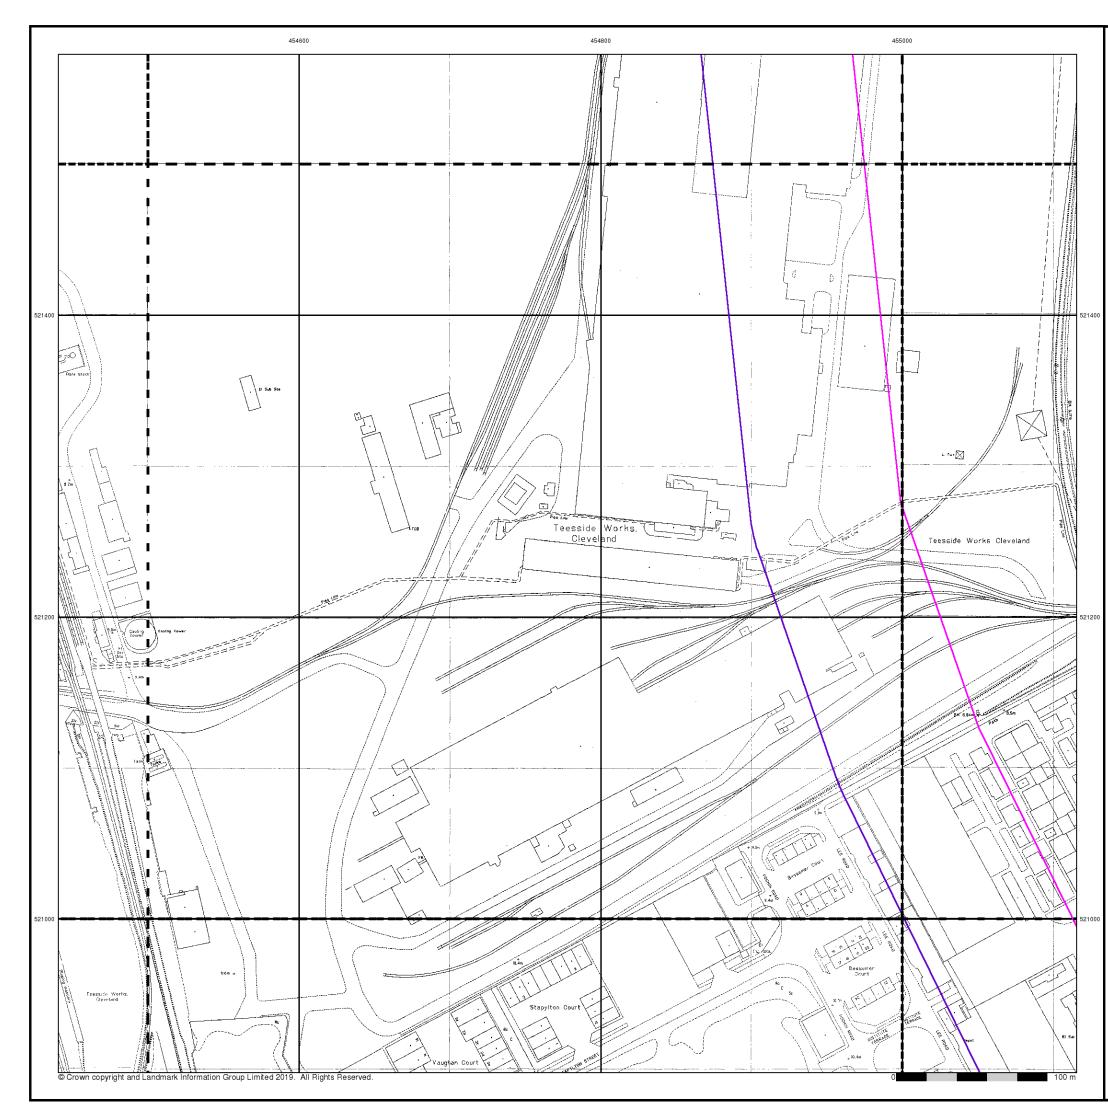

in between the main editions as an area was updated. They date from 1947 to 1994, and contain detailed information on buildings, roads and land-use. These maps were produced at both 1:2,500 and 1:1,250 scales.

#### Map Name(s) and Date(s)



#### Historical Map - Segment C2



#### **Order Details**

| Order Number:            | 218629437_1_1               |
|--------------------------|-----------------------------|
| Customer Ref:            | 60559231/Teesside Clean Gas |
| National Grid Reference: | 455560, 522290              |
| Slice:                   | С                           |
| Site Area (Ha):          | 1523.9                      |
| Search Buffer (m):       | 100                         |
|                          |                             |

#### Site Details









#### Published 1993

#### Source map scale - 1:1,250

'Large Scale National Grid Data' superseded SIM cards (Ordnance Survey's 'Survey of Information on Microfilm') in 1992, and continued to be produced until 1999. These maps were the fore-runners of digital mapping and so provide detailed information on houses and roads, but tend to show less topographic features such as vegetation. These maps were produced at both 1:2,500 and 1:1,250 scales.























#### Published 1996

#### Source map scale - 1:1,250

'Large Scale National Grid Data' superseded SIM cards (Ordnance Survey's 'Survey of Information on Microfilm') in 1992, and continued to be produced until 1999. These maps were the fore-runners of digital mapping and so provide detailed information on houses and roads, b