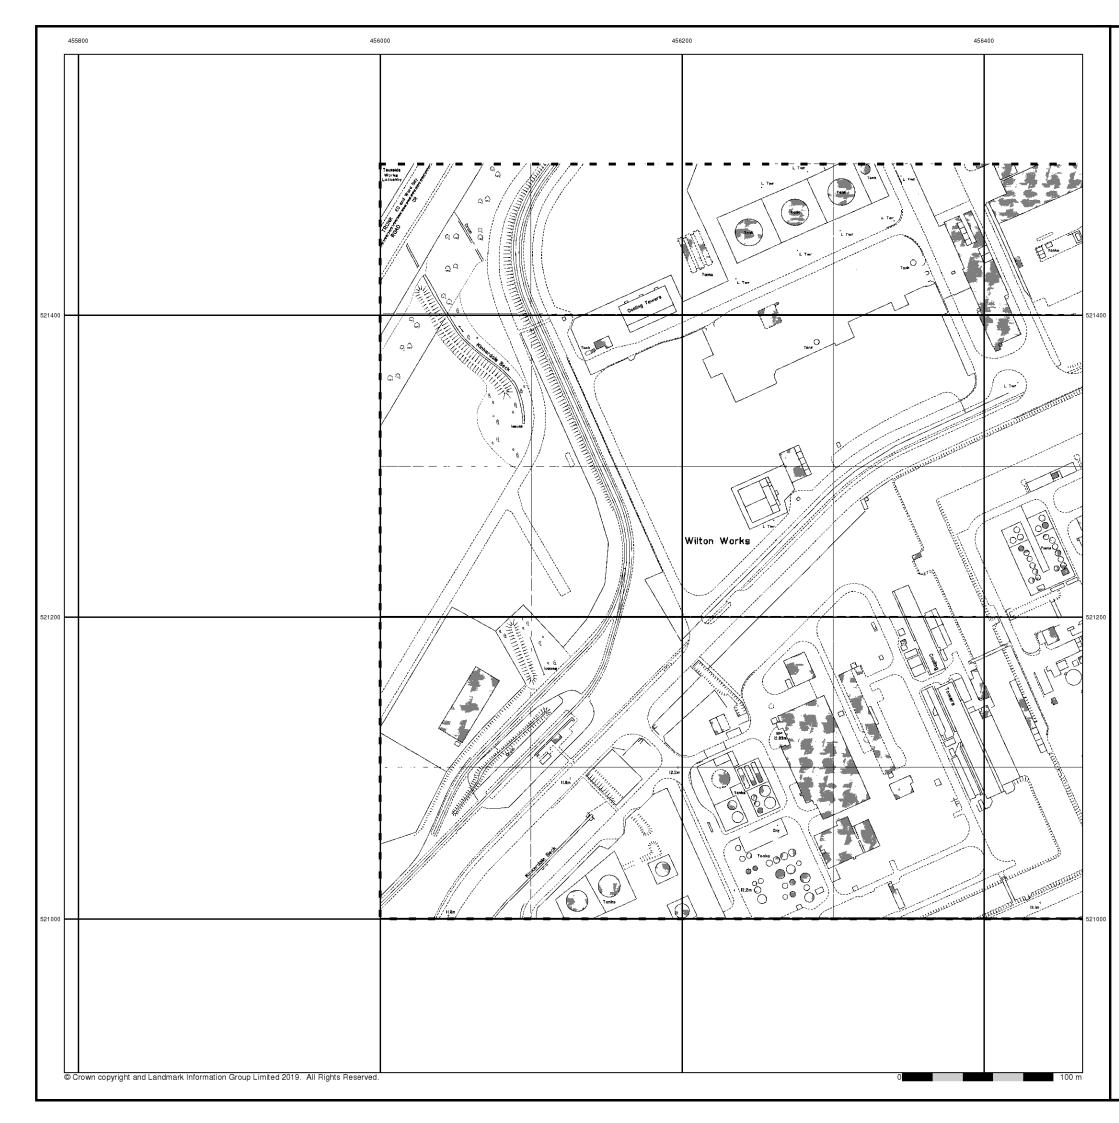

tween the main editions as an area was updated. They date from 1947 to 1994, and contain detailed information on buildings, roads and land-use. These maps were produced at both 1:2,500 and 1:1,250 scales.

#### Map Name(s) and Date(s)



#### **Historical Map - Segment C4**



#### **Order Details**

| Order Number:            | 218629437_1_1               |
|--------------------------|-----------------------------|
| Customer Ref:            | 60559231/Teesside Clean Gas |
| National Grid Reference: | 455560, 522290              |
| Slice:                   | С                           |
| Site Area (Ha):          | 1523.9                      |
| Search Buffer (m):       | 100                         |
|                          |                             |

#### Site Details











#### **Ordnance Survey Plan**

#### Published 1988

#### Source map scale - 1:1,250

The historical maps shown were reproduced from maps predominantly held at the scale adopted for England, Wales and Scotland in the 1840's. In 1854 the 1:2,500 scale was adopted for mapping urban areas and by 1896 it covered the whole of what were considered to be the cultivated parts of Great Britain. The published date given below is often some years later than the surveyed date. Before 1938, all OS maps were based on the Cassini Projection, with independent surveys of a single county or group of counties, giving rise to significant inaccuracies in outlying areas.

#### Map Name(s) and Date(s)



#### **Historical Map - Segment C4**



#### **Order Details**

Order Number: Customer Ref: National Grid