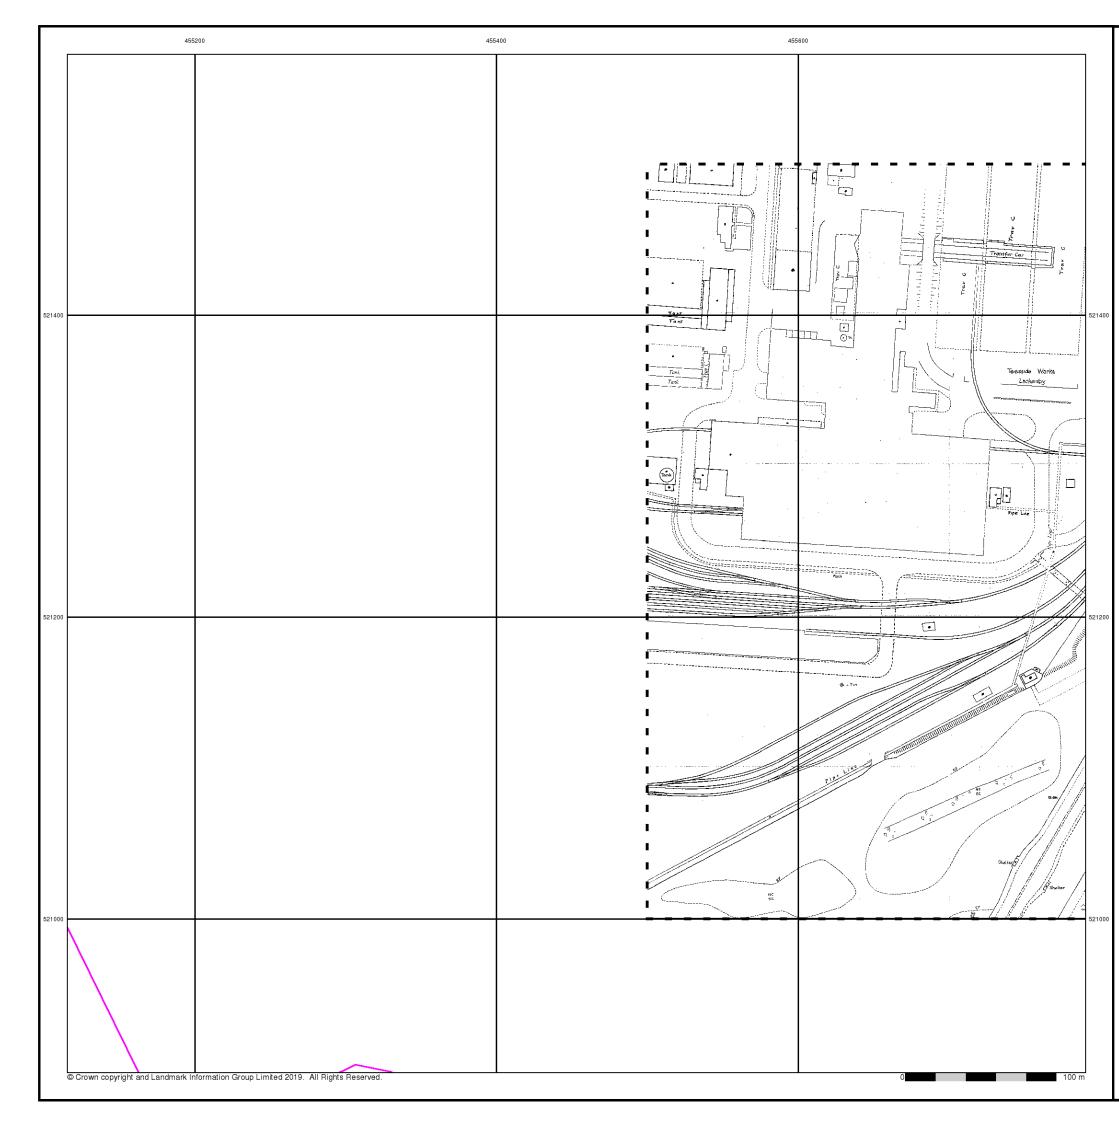

ly held at the scale adopted for England, Wales and Scotland in the 1840's. In 1854 the 1:2,500 scale was adopted for mapping urban areas and by 1896 it covered the whole of what were considered to be the cultivated parts of Great Britain. The published date given below is often some years later than the surveyed date. Before 1938, all OS maps were based on the Cassini Projection, with independent surveys of a single county or group of counties, giving rise to significant inaccuracies in outlying areas.

#### Map Name(s) and Date(s)



#### **Historical Map - Segment C3**



#### **Order Details**

Order Number: Customer Ref: National Grid Reference: 455560, 522290 Slice: С Site Area (Ha): Search Buffer (m):

218629437\_1\_1 60559231/Teesside Clean Gas 1523.9 100

#### Site Details











### **Additional SIMs**

#### Published 1990

### Source map scale - 1:1,250

The SIM cards (Ordnance Survey's `Survey of Information on Microfilm') are further, minor editions of mapping which were produced and published in between the main editions as an area was updated. They date from 1947 to 1994, and contain detailed information on buildings, roads and land-use. These maps were produced at both 1:2,500 and 1:1,250 scales.

#### Map Name(s) and Date(s)



#### Historical Map - Segment C3



#### **Order Details**

Order Number: 218629437\_1\_1 Customer Ref: 60559231/Teesside Clean Gas National Grid Reference: 455560, 522290 Slice: С Site Area (Ha): Search Buffer (m):

1523.9 100

#### Site Details









#### Published 1993

#### Source map scale - 1:1,250

'Large Scale National