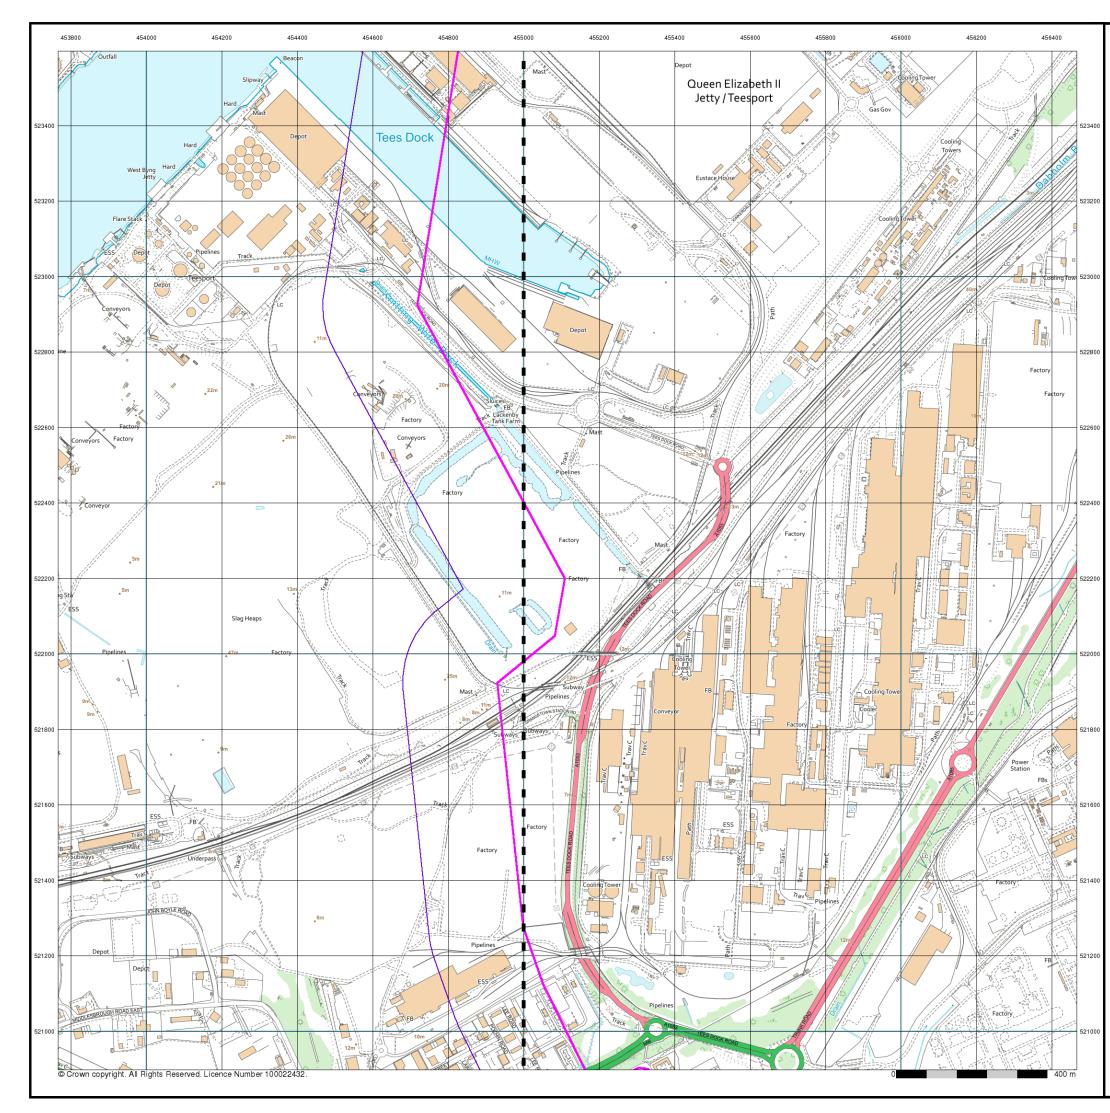

Date(s)



#### Site Details

Teesside Clean Gas Project 2 of 2





250





# **10k Raster Mapping**

# Published 2006

# Source map scale - 1:10,000

The historical maps shown were produced from the Ordnance Survey's 1:10,000 colour raster mapping. These maps are derived from Landplan which replaced the old 1:10,000 maps originally published in 1970. The data is highly detailed showing buildings, fences and field boundaries as well as all roads, tracks and paths. Road names are also included together with the relevant road number and classification. Boundary information depiction includes county, unitary authority, district, civil parish and constituency.

### Map Name(s) and Date(s)



Site Details

Site Area (Ha): Search Buffer (m):

Teesside Clean Gas Project 2 of 2





1523.9 250





# VectorMap Local

## Published 2019

# Source map scale - 1:10,000

VectorMap Local (Raster) is Ordnance Survey's highest detailed 'backdrop' mapping product. These maps are produced from OS's VectorMap Local, a simple vector dataset at a nominal scale of 1:10,000, covering the whole of Great Britain, that has been designed for creating graphical mapping. OS VectorMap Local is derived from large-scale information surveyed at 1:1250 scale (covering major towns and cities),1:2500 scale (smaller towns, villages and developed rural areas), and 1:10 000 scale (mountain, moorland and river estuary areas).





# AECOM

### **Historical Mapping & Photography included:**

| Mapping Type                             | Scale   | Date        | Pg |
|------------------------------------------|----