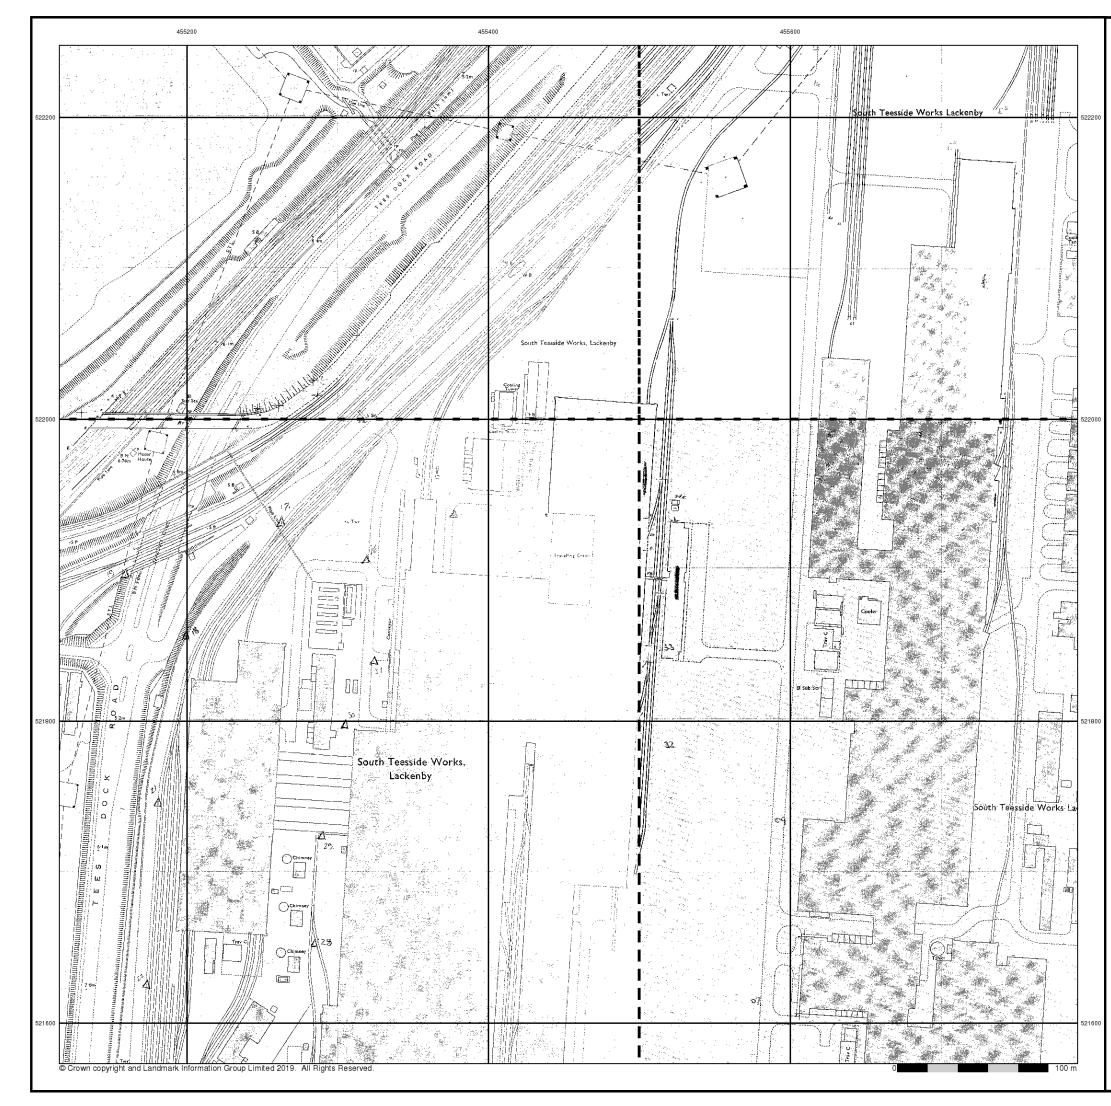

1,250
 1:1,250

#### Historical Map - Segment C7



#### **Order Details**

Order Number:218629437\_1\_1Customer Ref:60559231/Teesside Clean GasNational Grid Reference:455560, 522290Slice:CSite Area (Ha):1523.9Search Buffer (m):100

#### Site Details

Teesside Clean Gas Project 2 of 2



Tel: Fax: Web:

www.envirocheck.co.ul





# Supply of Unpublished Survey Information

### Published 1973 - 1974 Source map scale - 1:1,250

SUSI maps (Supply of Unpublished Survey Information) were produced between 1972 and 1977, mainly for internal use at Ordnance Survey. These were more of a `work-in-progress' plan as they showed updates of individual areas on a map. These maps were unpublished, and they do not represent a single moment in time. They were produced at both 1:2,500 and 1:1,250 scales.







# Supply of Unpublished Survey Information

### Published 1974 - 1975 Source map scale - 1:1,250

SUSI maps (Supply of Unpublished Survey Information) were produced between 1972 and 1977, mainly for internal use at Ordnance Survey. These were more of a `work-in-progress' plan as they showed updates of individual areas on a map. These maps were unpublished, and they do not represent a single moment in time. They were produced at both 1:2,500 and 1:1,250 scales.







#### **Additional SIMs**

#### Published 1982 - 1984

#### Source map scale - 1:1,250

The SIM cards (Ordnance Survey's `Survey of Information on Microfilm') are further, minor editions of mapping which were produced and published in between the main editions as an area was updated. They date from 1947 to 1994, and contain