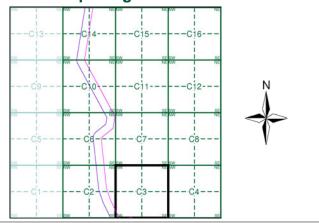

0 Slice: С Site Area (Ha): Search Buffer (m):

1523.9 100

#### Site Details











### Ordnance Survey Plan Published 1971 - 1976 Source map scale - 1:1,250

The historical maps shown were reproduced from maps predominantly held at the scale adopted for England, Wales and Scotland in the 1840's. In 1854 the 1:2,500 scale was adopted for mapping urban areas and by 1896 it covered the whole of what were considered to be the cultivated parts of Great Britain. The published date given below is often some years later than the surveyed date. Before 1938, all OS maps were based on the Cassini Projection, with independent surveys of a single county or group of counties, giving rise to significant inaccuracies in outlying areas.

#### Map Name(s) and Date(s)



## Historical Map - Segment C3



#### **Order Details**

| Order Number:            | 218629437_1_1               |
|--------------------------|-----------------------------|
| Customer Ref:            | 60559231/Teesside Clean Gas |
| National Grid Reference: | 455560, 522290              |
| Slice:                   | C                           |
| Site Area (Ha):          | 1523.9                      |
| Search Buffer (m):       | 100                         |

#### Site Details











## Supply of Unpublished Survey Information

### Published 1973 - 1974 Source map scale - 1:1,250

SUSI maps (Supply of Unpublished Survey Information) were produced between 1972 and 1977, mainly for internal use at Ordnance Survey. These were more of a `work-in-progress' plan as they showed updates of individual areas on a map.