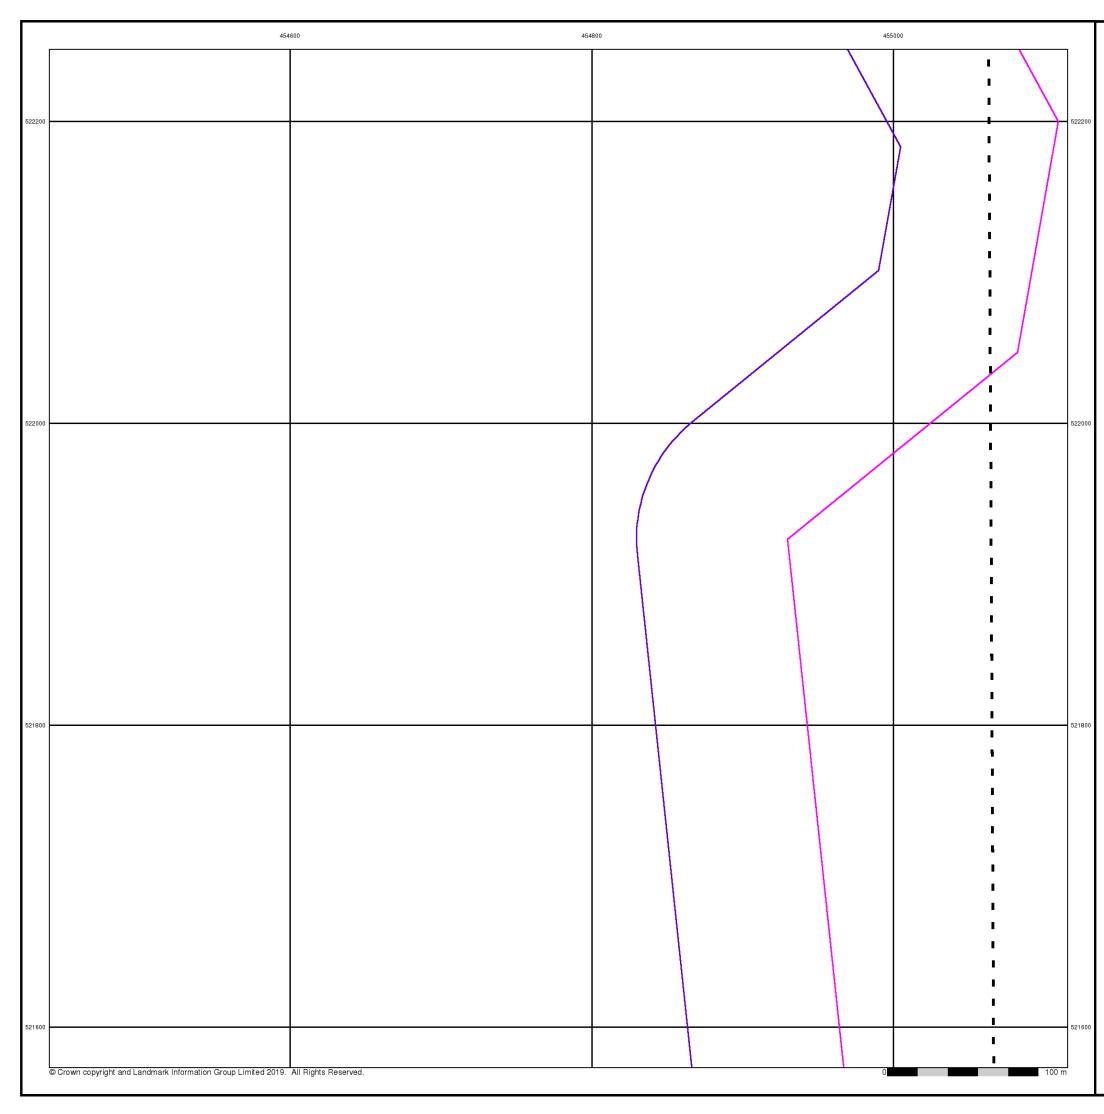

ty or group of counties, giving rise to significant inaccuracies in outlying areas.

#### Map Name(s) and Date(s)



#### **Historical Map - Segment C6**



#### **Order Details**

| Order Number:            | 218629437_1_1               |
|--------------------------|-----------------------------|
| Customer Ref:            | 60559231/Teesside Clean Gas |
| National Grid Reference: | 455560, 522290              |
| Slice:                   | С                           |
| Site Area (Ha):          | 1523.9                      |
| Search Buffer (m):       | 100                         |
|                          |                             |

#### Site Details

Teesside Clean Gas Project 2 of 2



#### Tel: Fax: Web:

A Landmark Information Group Service v50.0 19-Sep-2019 Page 6 of 18





#### Durham

#### Published 1941

#### Source map scale - 1:2,500

The historical maps shown were reproduced from maps predominantly held at the scale adopted for England, Wales and Scotland in the 1840's. In 1854 the 1:2,500 scale was adopted for mapping urban areas and by 1896 it covered the whole of what were considered to be the cultivated parts of Great Britain. The published date given below is often some years later than the surveyed date. Before 1938, all OS maps were based on the Cassini Projection, with independent surveys of a single county or group of counties, giving rise to significant inaccuracies in outlying areas.

#### Map Name(s) and Date(s)









#### **Ordnance Survey Plan**

#### Published 1953

#### Source map scale - 1:1,250

The historical maps shown were re