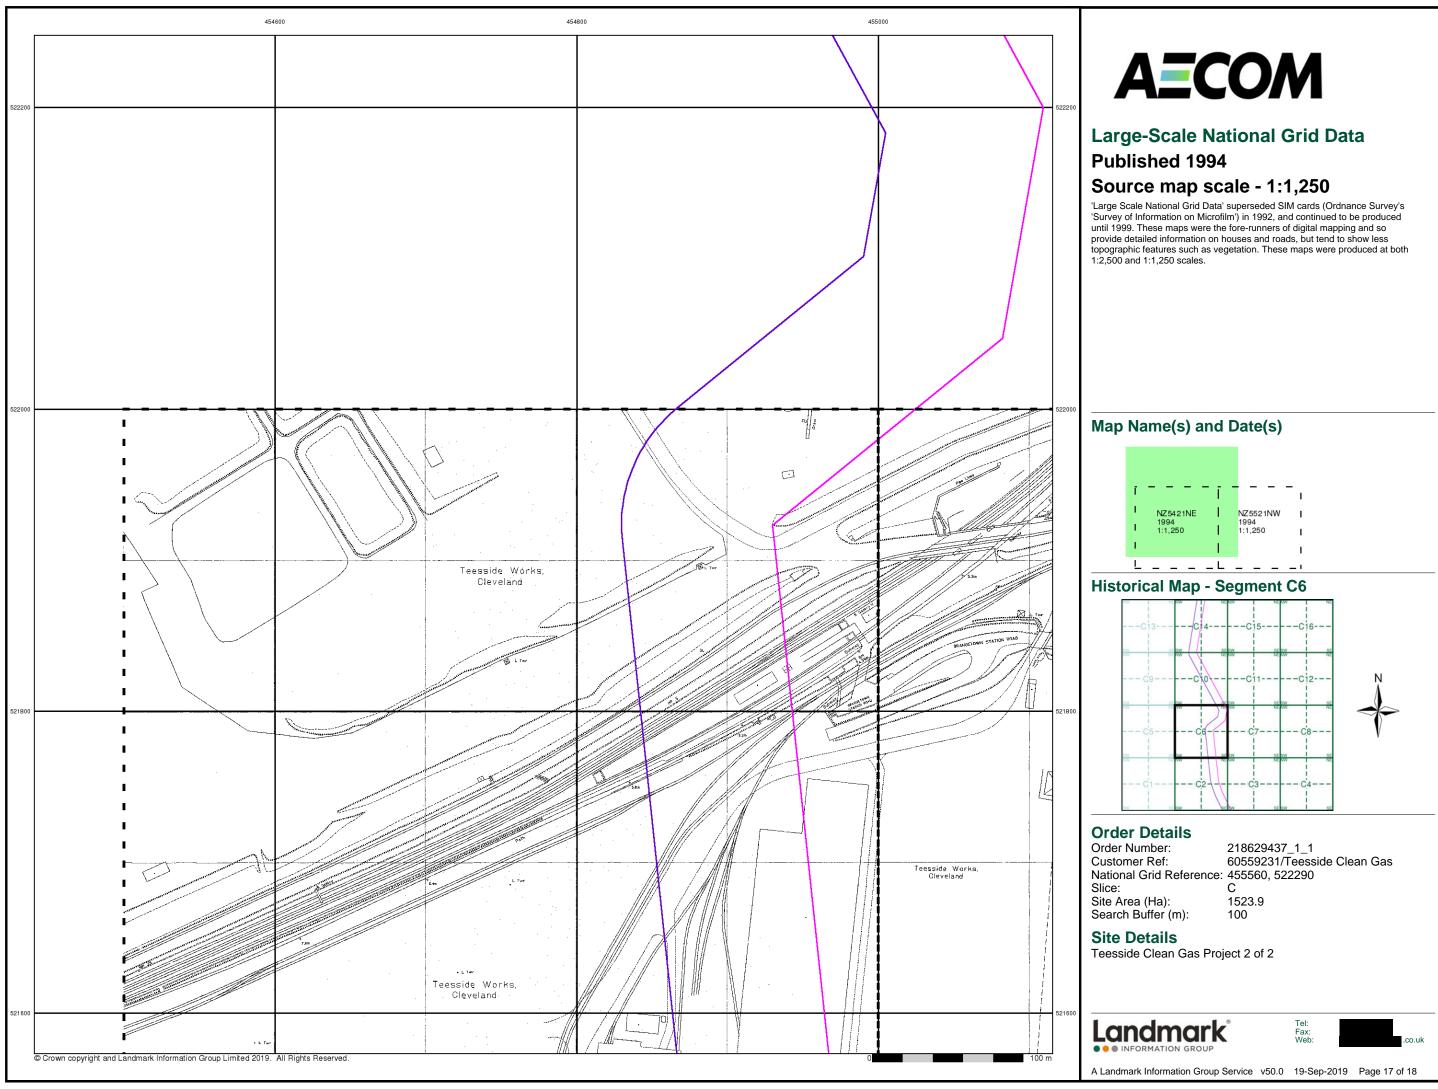

| 1               |                  |
| ·                 |                 |                  |
| NZ5421NW          | I NZ5421NE      | NZ5521NW         |
| 1993<br>1:1,250   | 1993<br>1:1,250 | 1993<br>11:1,250 |
| I                 | 1               | I                |
|                   |                 |                  |

#### **Historical Map - Segment C6**



#### **Order Details**

| Order Number:            | 218629 |
|--------------------------|--------|
| Customer Ref:            | 605592 |
| National Grid Reference: | 455560 |
| Slice:                   | С      |
| Site Area (Ha):          | 1523.9 |
| Search Buffer (m):       | 100    |
|                          |        |

218629437\_1\_1 50559231/Teesside Clean Gas 155560, 522290 C 1523.9

#### Site Details













### **Historical Aerial Photography**

#### Published 1999

This aerial photography was produced by Getmapping, these vertical aerial photographs provide a seamless, full colour survey of the whole of Great Britain

#### Historical Aerial Photography - Segment C6



#### **Order Details**

Order Number: 218629437\_1\_1 Customer Ref: 60559231/Teesside Clean Gas National Grid Reference: 455560, 522290 Slice: Site Area (Ha): Search Buffer (m): С

1523.9 100

#### Site Details









# AECOM

#### **Historical Mapping & Photography included:**

| Mapping Type                             | Scale   | Date        | Pg |
|------------------------------------------|---------|-------------|----|
| Yorkshire                                | 1:2,500 | 1894        | 2  |
| Yorkshire