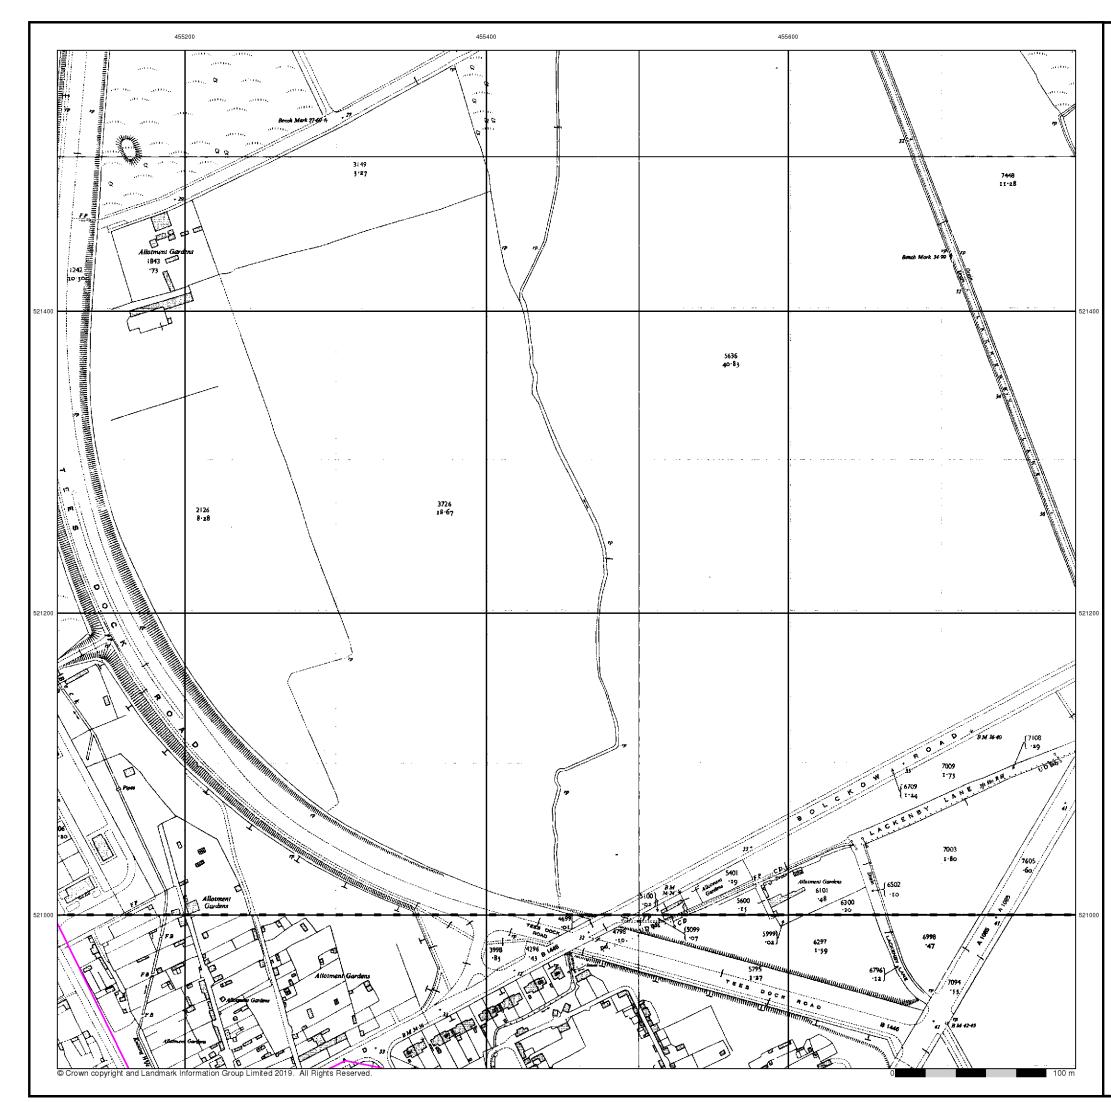

the surveyed date. Before 1938, all OS maps were based on the Cassini Projection, with independent surveys of a single county or group of counties, giving rise to significant inaccuracies in outlying areas.

#### Map Name(s) and Date(s)



#### **Historical Map - Segment C3**



#### **Order Details**

| Order Number:            | 218629437_1_1               |
|--------------------------|-----------------------------|
| Customer Ref:            | 60559231/Teesside Clean Gas |
| National Grid Reference: | 455560, 522290              |
| Slice:                   | С                           |
| Site Area (Ha):          | 1523.9                      |
| Search Buffer (m):       | 100                         |
|                          |                             |

#### Site Details









### Ordnance Survey Plan

#### Published 1954

#### Source map scale - 1:2,500

The historical maps shown were reproduced from maps predominantly held at the scale adopted for England, Wales and Scotland in the 1840's. In 1854 the 1:2,500 scale was adopted for mapping urban areas and by 1896 it covered the whole of what were considered to be the cultivated parts of Great Britain. The published date given below is often some years later than the surveyed date. Before 1938, all OS maps were based on the Cassini Projection, with independent surveys of a single county or group of counties, giving rise to significant inaccuracies in outlying areas.

#### Map Name(s) and Date(s)



#### **Historical Map - Segment C3**



#### **Order Details**

Order Number: 218629437\_1\_1 Customer Ref: 605