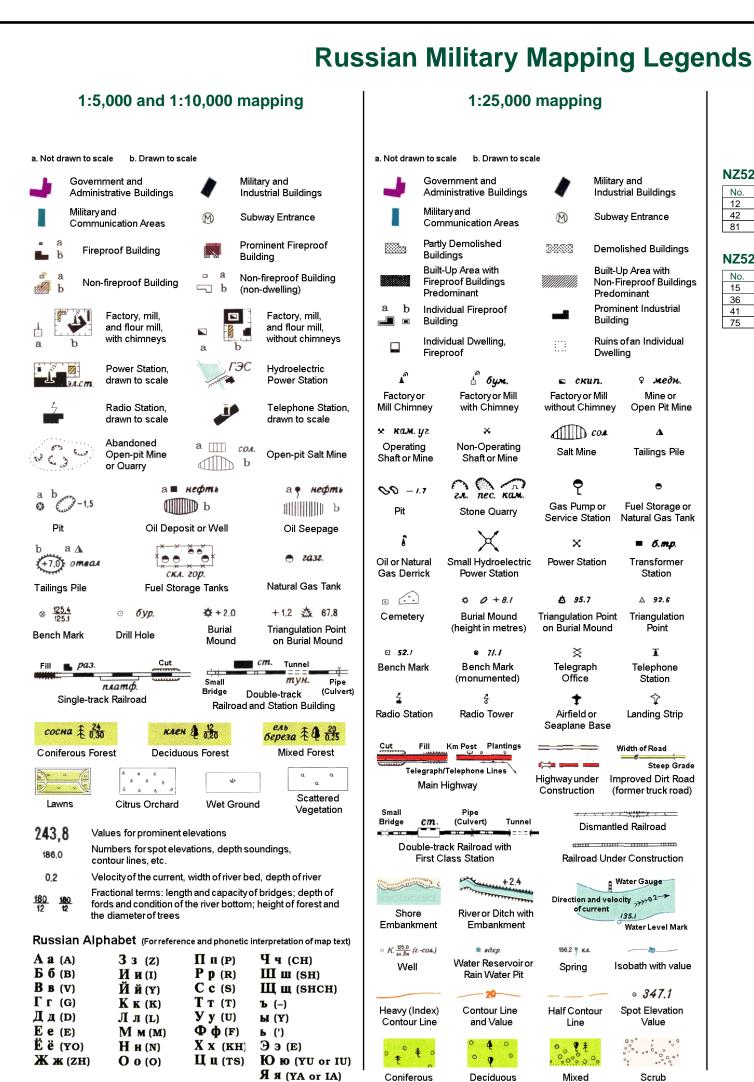

nance Survey Plan | 1:10,000 | 1976        | 16 |
| Ordnance Survey Plan | 1:10,000 | 1985        | 17 |
| Ordnance Survey Plan | 1:10,000 | 1990 - 1992 | 18 |
| Middlesbrough        | 1:25,000 | 1991        | 19 |
| Ordnance Survey Plan | 1:10,000 | 1993        | 20 |
| 10K Raster Mapping   | 1:10,000 | 2000        | 21 |
| 10K Raster Mapping   | 1:10,000 | 2006        | 22 |
| VectorMap Local      | 1:10,000 | 2019        | 23 |

### Historical Map - Slice C



### **Order Details**

Order Number: Customer Ref: National Grid Reference: 455560, 522290 Slice: Site Area (Ha): Search Buffer (m):

218629437\_1\_1 60559231/Teesside Clean Gas С 1523.9 250

Tel: Fax: Web:

### Site Details

Teesside Clean Gas Project 2 of 2



A Landmark Information Group Service v50.0 19-Sep-2019 Page 1 of 23



### Key to Numbers on Mapping

#### NZ52SW\_Middlesbrough

| No. | Description                 |
|-----|-----------------------------|
| 12  | Docks                       |
| 42  | Mill (Steel)                |
| 81  | Railway Station (Passenger) |

#### NZ52 Middlesbrough

| No. | Description                 |
|-----|-----------------------------|
| 15  | Docks                       |
| 36  | Mill (Steel)                |
| 41  | Factory (Use Unknown)       |
| 75  | Railway Station (Passenger) |
|     |                             |

# AECOM

## **Historical Mapping & Photography included:**

| Mapping Type         | Scale    | Date        | Pg |
|----------------------|----------|-------------|----|
| Yorkshire            | 1:10,560 | 1857        | 3  |
| Durham               | 1:10,5