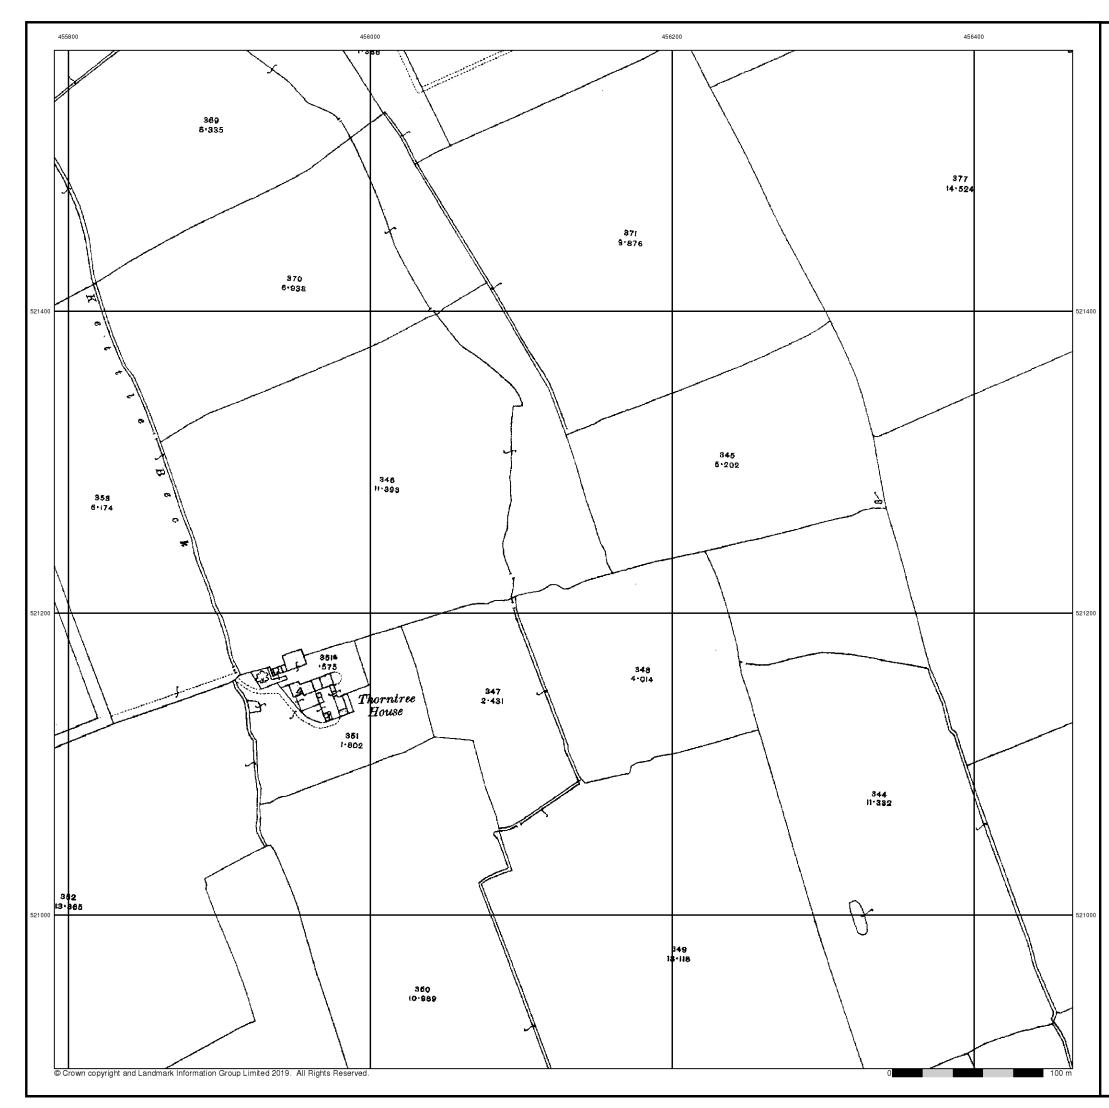

produced from maps predominantly held at the scale adopted for England, Wales and Scotland in the 1840's. In 1854 the 1:2,500 scale was adopted for mapping urban areas and by 1896 it covered the whole of what were considered to be the cultivated parts of Great Britain. The published date given below is often some years later than the surveyed date. Before 1938, all OS maps were based on the Cassini Projection, with independent surveys of a single county or group of counties, giving rise to significant inaccuracies in outlying areas.





#### **Historical Map - Segment C4**



#### **Order Details**

Order Number: Customer Ref: National Grid Reference: 455560, 522290 Slice: С Site Area (Ha): Search Buffer (m): 100

218629437\_1\_1 60559231/Teesside Clean Gas 1523.9

#### Site Details









#### Published 1915

### Source map scale - 1:2,500

The historical maps shown were reproduced from maps predominantly held at the scale adopted for England, Wales and Scotland in the 1840's. In 1854 the 1:2,500 scale was adopted for mapping urban areas and by 1896 it covered the whole of what were considered to be the cultivated parts of Great Britain. The published date given below is often some years later than the surveyed date. Before 1938, all OS maps were based on the Cassini Projection, with independent surveys of a single county or group of counties, giving rise to significant inaccuracies in outlying areas.





#### **Historical Map - Segment C4**



#### **Order Details**

Order Number: 218629437\_1\_1 Customer Ref: 60559231/Teesside Clean Gas National Grid Reference: 45556