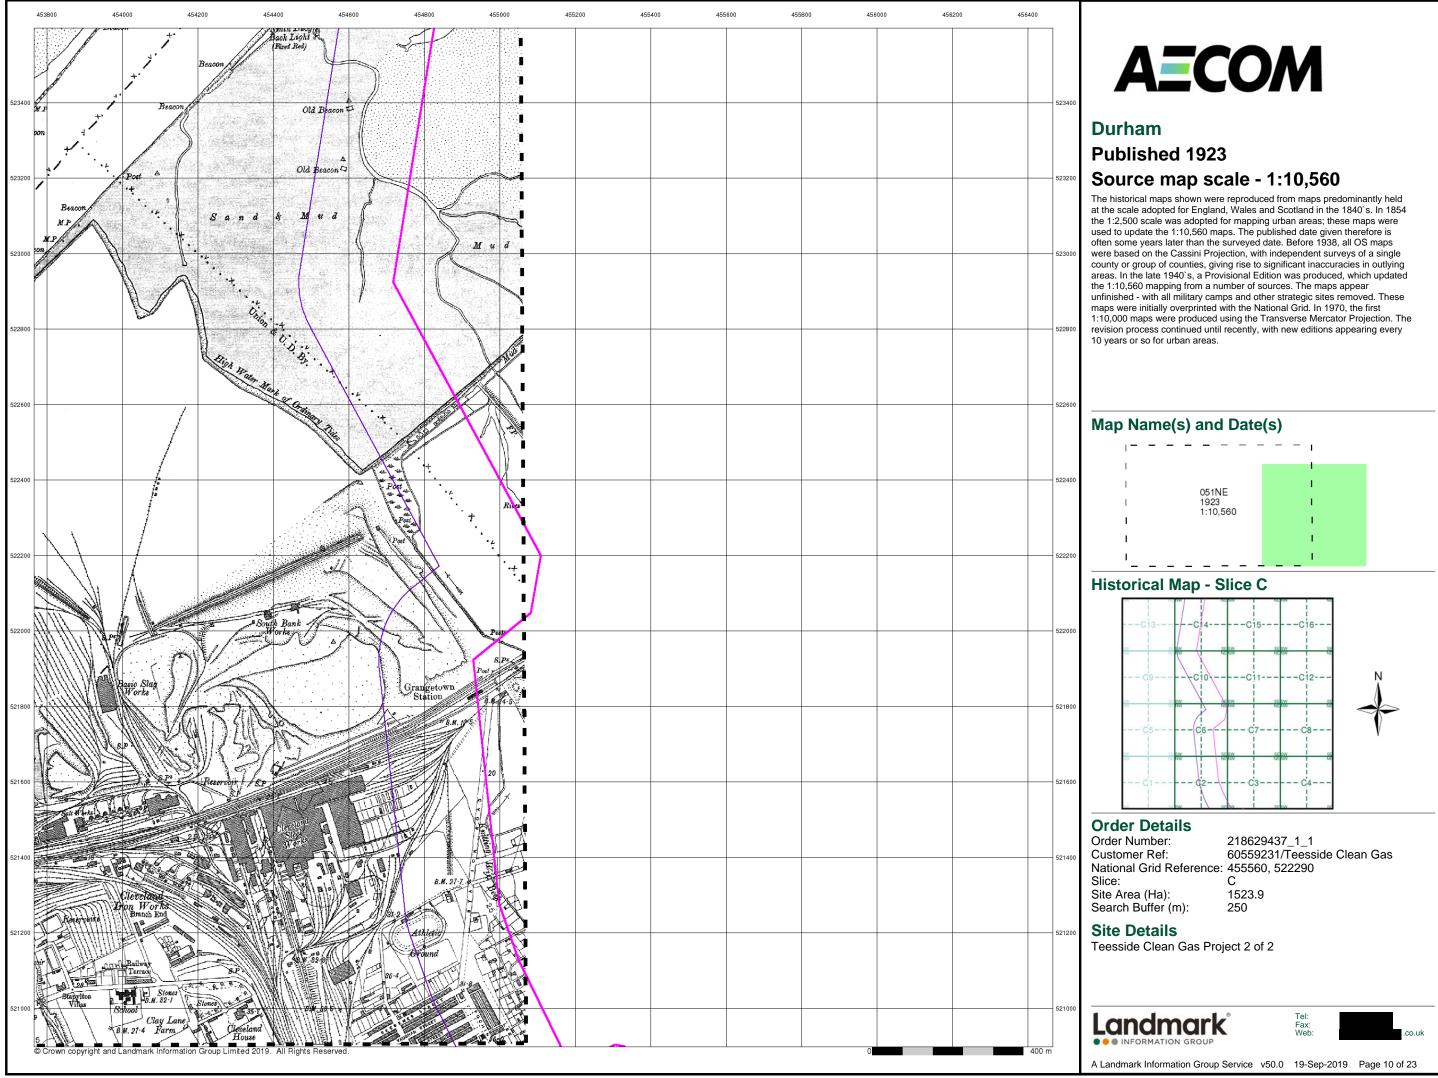

used to update the 1:10,560 maps. The published date given therefore is often some years later than the surveyed date. Before 1938, all OS maps were based on the Cassini Projection, with independent surveys of a single county or group of counties, giving rise to significant inaccuracies in outlying areas. In the late 1940's, a Provisional Edition was produced, which updated the 1:10,560 mapping from a number of sources. The maps appear unfinished - with all military camps and other strategic sites removed. These maps were initially overprinted with the National Grid. In 1970, the first 1:10,000 maps were produced using the Transverse Mercator Projection. The revision process continued until recently, with new editions appearing every 10 years or so for urban areas.



















































# **Ordnance Survey Plan**

### Published 1976

# Source map scale - 1:10,000

The historical maps shown were reproduced from maps predominantly held at the scale adopted for England, Wales and Scotland in the 1840's. In 1854 the 1:2,500 scale was adopted for mapping urban areas; these maps were used to update the 1:10,560 maps. The published date given therefore is often some years later than the surveyed date. Before 1938, all OS maps were based on the Cassini Projection, with independent surveys of a single county or group of counties, giving rise to significant inaccuracies in outlying areas. In the late 1940's, a Provisional Edition was produced, which updated the 1:10,560 mapping from a number of sources. The maps appear unfinished - with all military camp