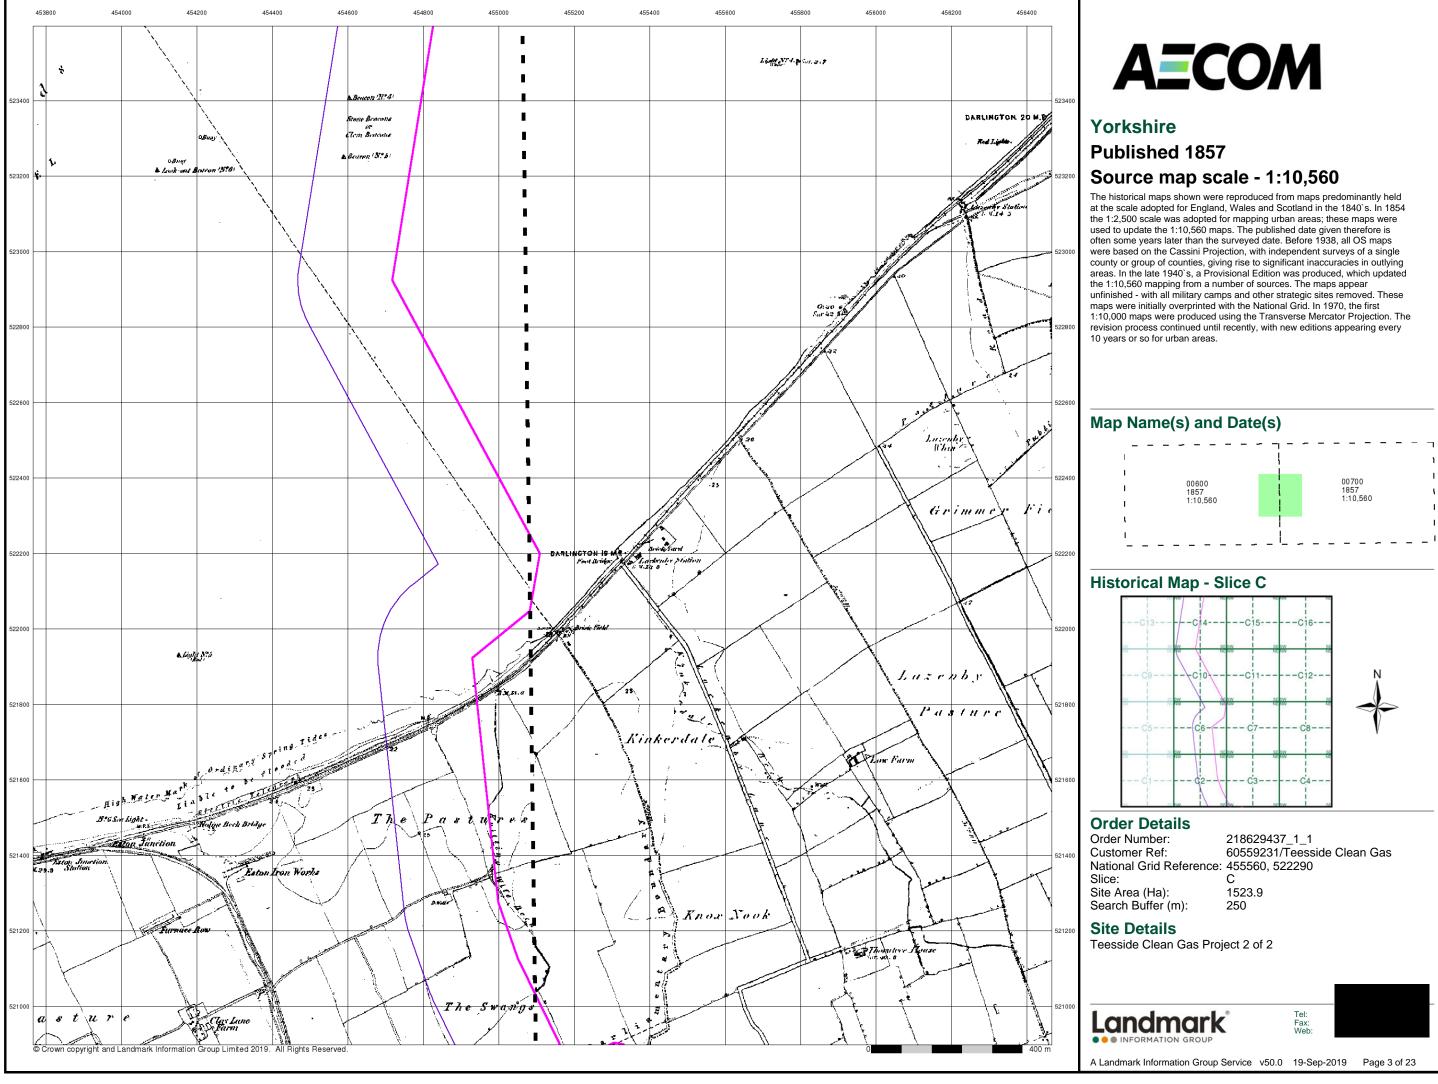

nce Survey Plan | 1:10,000 | 1976        | 16 |
| Ordnance Survey Plan | 1:10,000 | 1985        | 17 |
| Ordnance Survey Plan | 1:10,000 | 1990 - 1992 | 18 |
| Middlesbrough        | 1:25,000 | 1991        | 19 |
| Ordnance Survey Plan | 1:10,000 | 1993        | 20 |
| 10K Raster Mapping   | 1:10,000 | 2000        | 21 |
| 10K Raster Mapping   | 1:10,000 | 2006        | 22 |
| VectorMap Local      | 1:10,000 | 2019        | 23 |

### **Russian Map - Slice C**



#### **Order Details**

Order Number: Customer Ref: National Grid Reference: 455560, 522290 Slice: Site Area (Ha): Search Buffer (m):

218629437\_1\_1 60559231/Teesside Clean Gas С 1523.9 250

Tel:

Fax: Web

### Site Details

Teesside Clean Gas Project 2 of 2



A Landmark Information Group Service v50.0 19-Sep-2019 Page 2 of 23





| 453800 454000               | 454200 454400                           | 454600             | 454800 455000 | 455200 455 | 400 455600 | 455800 456 | 000 456200 4 | 456400          |
|-----------------------------|-----------------------------------------|--------------------|---------------|------------|------------|------------|--------------|-----------------|
|                             |                                         |                    |               |            |            |            |              |                 |
| 523400                      |                                         |                    |               |            |            |            |              | 523400          |
| 523200                      |