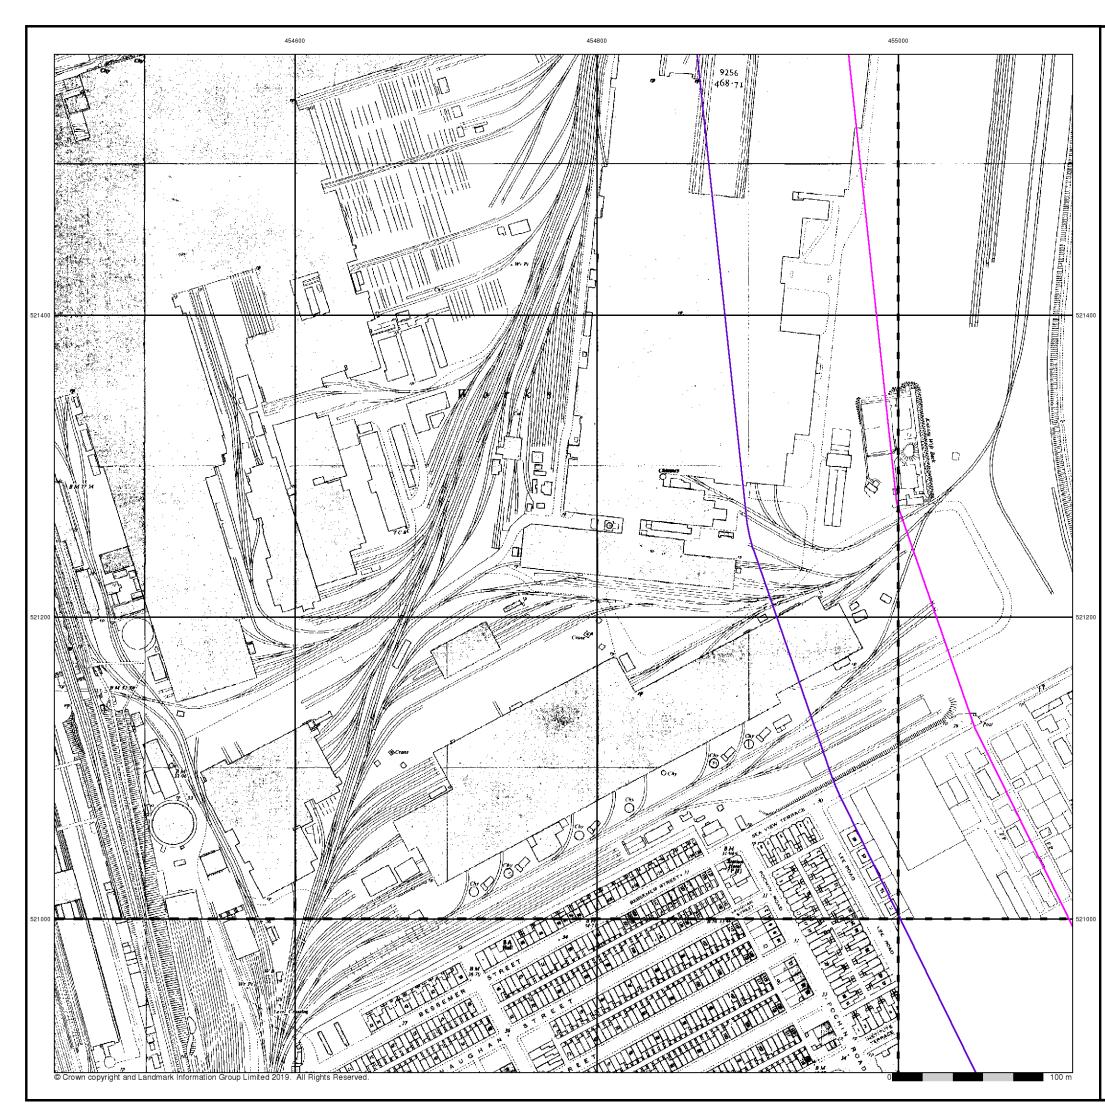

cultivated parts of Great Britain. The published date given below is often some years later than the surveyed date. Before 1938, all OS maps were based on the Cassini Projection, with independent surveys of a single county or group of counties, giving rise to significant inaccuracies in outlying areas.

## Map Name(s) and Date(s)



### **Historical Map - Segment C2**



#### **Order Details**

| Order Number:            | 21862  |
|--------------------------|--------|
| Customer Ref:            | 60559  |
| National Grid Reference: | 45556  |
| Slice:                   | С      |
| Site Area (Ha):          | 1523.9 |
| Search Buffer (m):       | 100    |
|                          |        |

218629437\_1\_1 60559231/Teesside Clean Gas 455560, 522290 C 1523.9 100

### Site Details











# **Ordnance Survey Plan** Published 1958 - 1960 Source map scale - 1:2,500

The historical maps shown were reproduced from maps predominantly held at the scale adopted for England, Wales and Scotland in the 1840's. In 1854 the 1:2,500 scale was adopted for mapping urban areas and by 1896 it covered the whole of what were considered tor mapping urban areas and by 189 it covered the whole of what were considered to be the cultivated parts of Great Britain. The published date given below is often some years later than the surveyed date. Before 1938, all OS maps were based on the Cassini Projection, with independent surveys of a single county or group of counties, giving rise to significant inaccuracies in outlying areas.

### Map Name(s) and Date(s)



### **Historical Map - Segment C2**