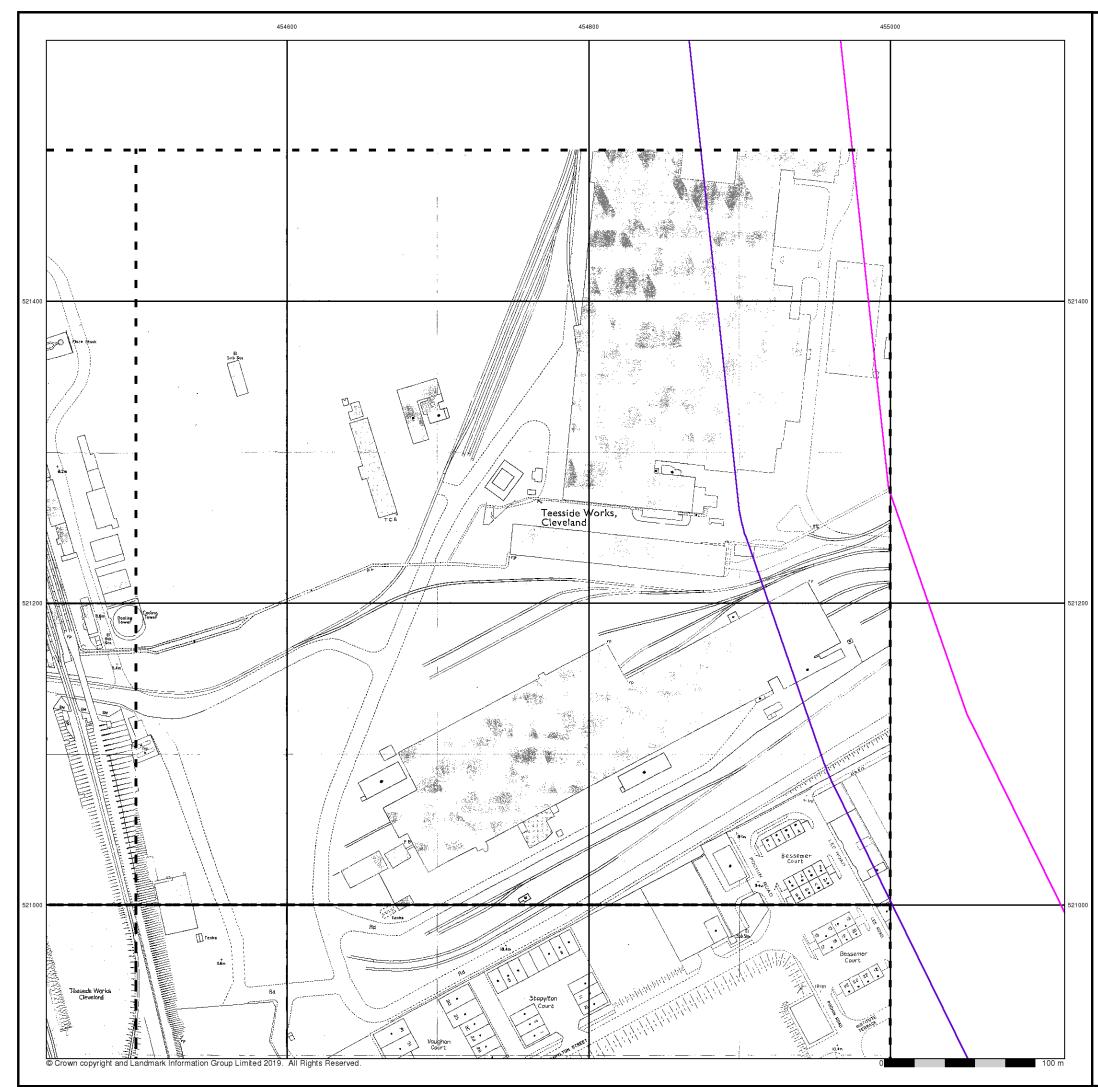

r mapping urban areas and by 1896 it covered the whole of what were considered to be the cultivated parts of Great Britain. The published date given below is often some years later than the surveyed date. Before 1938, all OS maps were based on the Cassini Projection, with independent surveys of a single county or group of counties, giving rise to significant inaccuracies in outlying areas.

#### Map Name(s) and Date(s)



#### **Historical Map - Segment C2**



#### **Order Details**

Order Number: Customer Ref: National Grid Reference: 455560, 522290 Slice: Site Area (Ha): Search Buffer (m):

218629437\_1\_1 60559231/Teesside Clean Gas С 1523.9 100

Tel: Fax: Web

#### Site Details

Teesside Clean Gas Project 2 of 2



A Landmark Information Group Service v50.0 19-Sep-2019 Page 16 of 25





#### Additional SIMs

#### Published 1987 - 1989

#### Source map scale - 1:1,250

The SIM cards (Ordnance Survey's 'Survey of Information on Microfilm') are further, minor editions of mapping which were produced and published in between the main editions as an area was updated. They date from 1947 to 1994, and contain detailed information on buildings, roads and land-use. These maps were produced at both 1:2,500 and 1:1,250 scales.

#### Map Name(s) and Date(s)



#### Historical Map - Segment C2



#### **Order Details**

| Order Number:            | 218629437_1_1               |
|--------------------------|-----------------------------|
| Customer Ref:            | 60559231/Teesside Clean Gas |
| National Grid Reference: | 455560, 522290              |
| Slice:                   | С