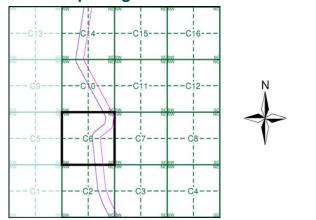

| 60 |
| National Grid Reference: | 45 |
| Slice:                   | С  |
| Site Area (Ha):          | 15 |
| Search Buffer (m):       | 10 |
|                          |    |

218629437\_1\_1 50559231/Teesside Clean Gas 455560, 522290 C 1523.9 100

#### Site Details











#### Additional SIMs

#### Published 1984 - 1989

#### Source map scale - 1:1,250

The SIM cards (Ordnance Survey's 'Survey of Information on Microfilm') are further, minor editions of mapping which were produced and published in between the main editions as an area was updated. They date from 1947 to 1994, and contain detailed information on buildings, roads and land-use. These maps were produced at both 1:2,500 and 1:1,250 scales.

#### Map Name(s) and Date(s)



#### **Historical Map - Segment C6**



#### **Order Details**

| Order Number:            | 218629437_1_1               |
|--------------------------|-----------------------------|
| Customer Ref:            | 60559231/Teesside Clean Gas |
| National Grid Reference: | 455560, 522290              |
| Slice:                   | С                           |
| Site Area (Ha):          | 1523.9                      |
| Search Buffer (m):       | 100                         |
|                          | 100                         |

#### Site Details











### Large-Scale National Grid Data

#### Published 1993

#### Source map scale - 1:1,250

'Large Scale National Grid Data' superseded SIM cards (Ordnance Survey's 'Survey of Information on Microfilm') in 1992, and continued to be produced until 1999. These maps were the f