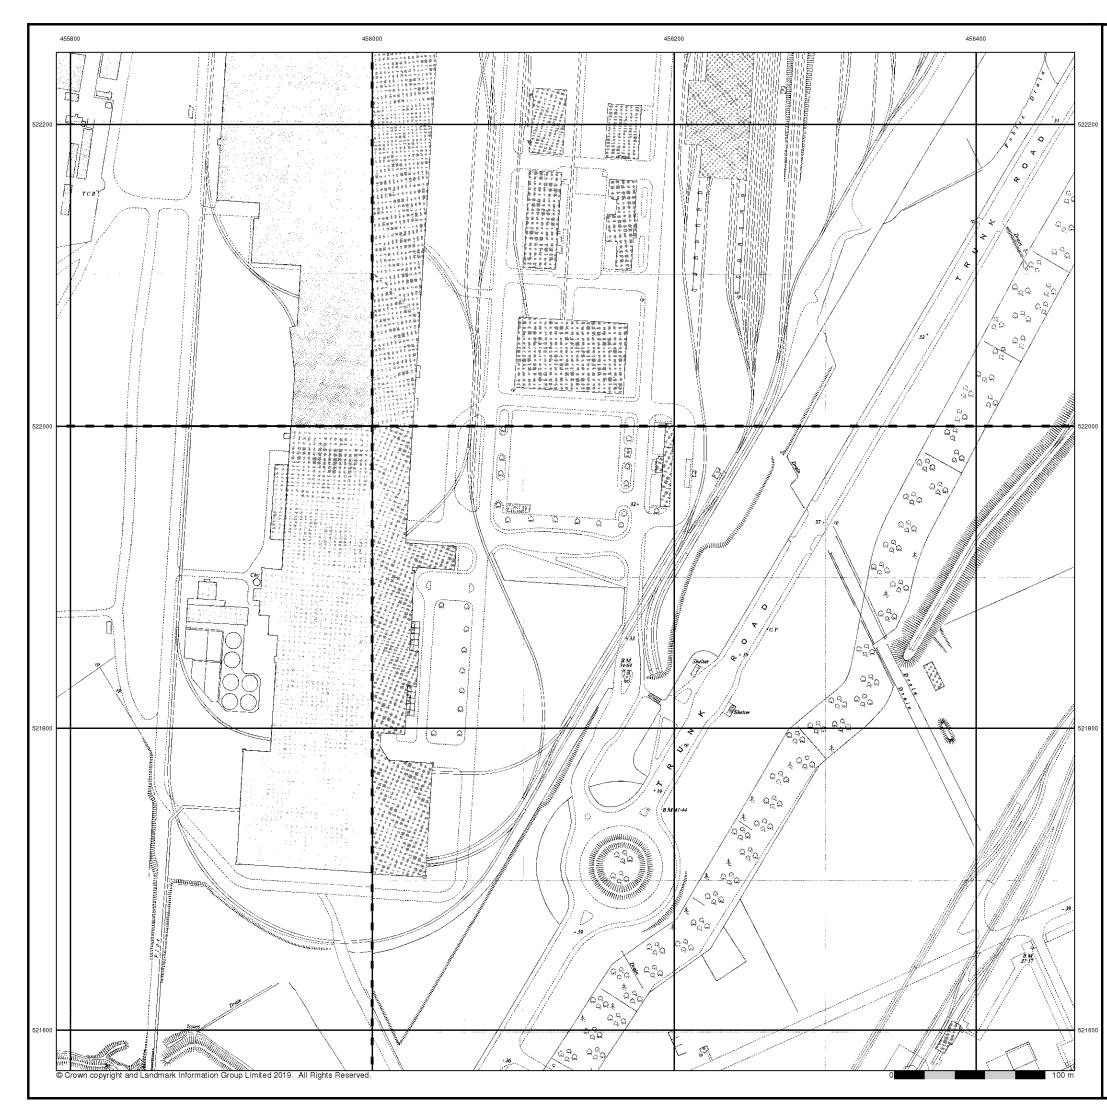

ater than the surveyed date. Before 1938, all OS maps were based on the Cassini Projection, with independent surveys of a single county or group of counties, giving rise to significant inaccuracies in outlying areas.

#### Map Name(s) and Date(s)



#### **Historical Map - Segment C8**



#### **Order Details**

| Order Number:            | 218629437_1_1               |
|--------------------------|-----------------------------|
| Customer Ref:            | 60559231/Teesside Clean Gas |
| National Grid Reference: | 455560, 522290              |
| Slice:                   | С                           |
| Site Area (Ha):          | 1523.9                      |
| Search Buffer (m):       | 100                         |

#### Site Details

Teesside Clean Gas Project 2 of 2



Tel: Fax: Web:





### **Ordnance Survey Plan** Published 1959 - 1960 Source map scale - 1:1,250

The historical maps shown were reproduced from maps predominantly held at the scale adopted for England, Wales and Scotland in the 1840's. In 1854 the 1:2,500 scale was adopted for mapping urban areas and by 1896 it covered the whole of what were considered to be the cultivated parts of Great Britain. The published date given below is often some years later than the surveyed date. Before 1938, all OS maps were based on the Cassini Projection, with independent surveys of a single county or group of counties, giving rise to significant inaccuracies in outlying areas.

#### Map Name(s) and Date(s)



#### **Historical Map - Segment C8**



#### **Order Details**

| Order Number:            | 218629437_1_1