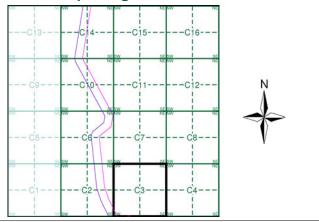

nd 1977, mainly for internal use at Ordnance Survey. These were more of a `work-in-progress' plan as they showed updates of individual areas on a map. These maps were unpublished, and they do not represent a single moment in time. They were produced at both 1:2,500 and 1:1,250 scales.







#### **Additional SIMs**

#### Published 1981 - 1988

#### Source map scale - 1:1,250

The SIM cards (Ordnance Survey's 'Survey of Information on Microfilm') are further, minor editions of mapping which were produced and published in between the main editions as an area was updated. They date from 1947 to 1994, and contain detailed information on buildings, roads and land-use. These maps were produced at both 1:2,500 and 1:1,250 scales.

### Map Name(s) and Date(s)



#### Historical Map - Segment C3



#### **Order Details**

| Order Number:            | 218629437_1_1               |
|--------------------------|-----------------------------|
| Customer Ref:            | 60559231/Teesside Clean Gas |
| National Grid Reference: | 455560, 522290              |
| Slice:                   | С                           |
| Site Area (Ha):          | 1523.9                      |
| Search Buffer (m):       | 100                         |
|                          |                             |

#### Site Details











#### Additional SIMs

#### Published 1984 - 1990

#### Source map scale - 1:1,250

The SIM cards (Ordnance Survey's `Survey of Information on Microfilm') are further, minor editions of mapping which were produced and published in between the main editions as an area was u