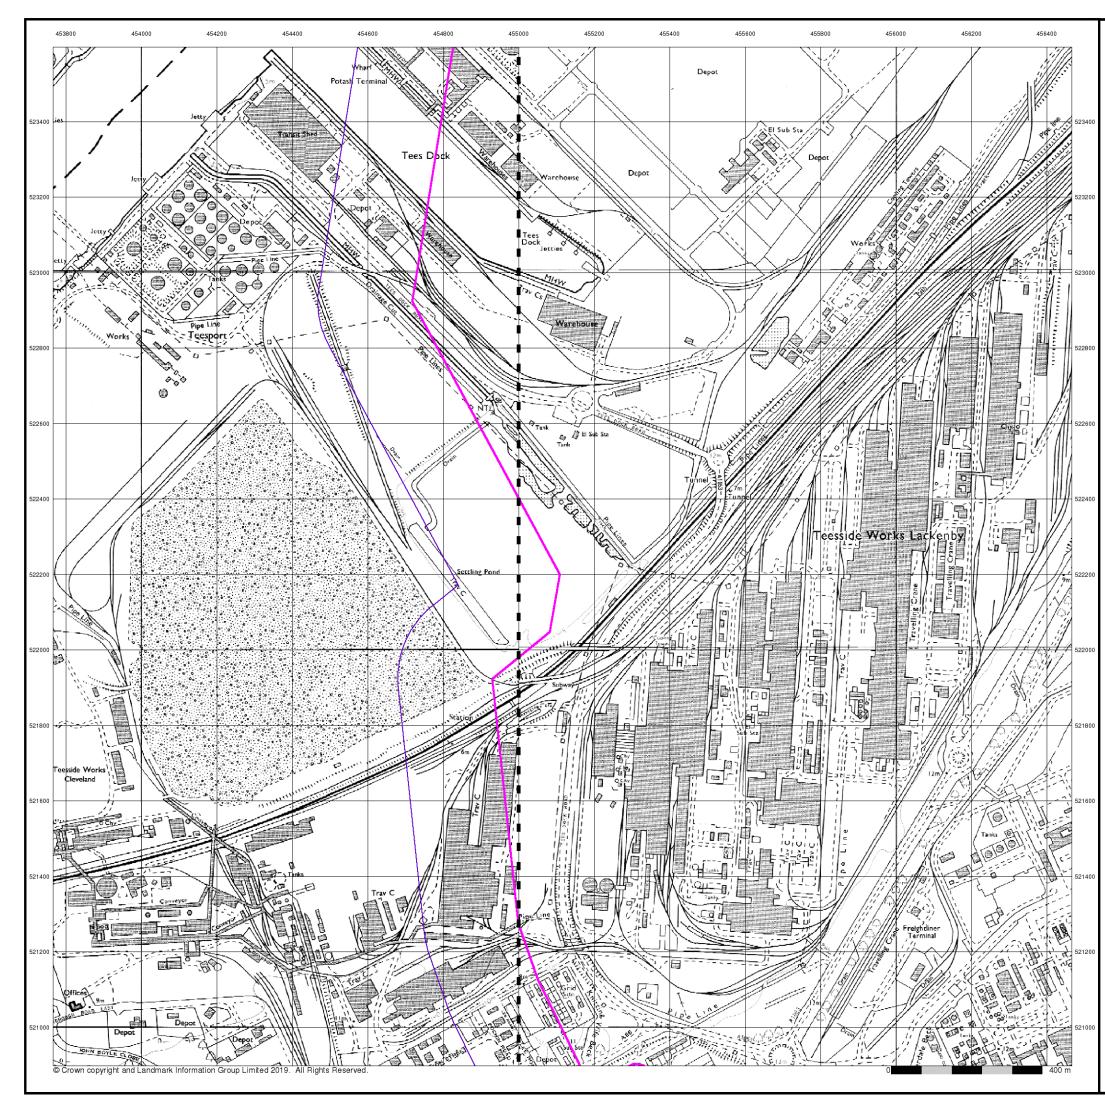

eas; these maps were used to update the 1:10,560 maps. The published date given therefore is often some years later than the surveyed date. Before 1938, all OS maps were based on the Cassini Projection, with independent surveys of a single county or group of counties, giving rise to significant inaccuracies in outlying areas. In the late 1940's, a Provisional Edition was produced, which updated the 1:10,560 mapping from a number of sources. The maps appear unfinished - with all military camps and other strategic sites removed. These maps were initially overprinted with the National Grid. In 1970, the first 1:10,000 maps were produced using the Transverse Mercator Projection. The revision process continued until recently, with new editions appearing every 10 years or so for urban areas.







# Ordnance Survey Plan Published 1990 - 1992 Source map scale - 1:10,000

The historical maps shown were reproduced from maps predominantly held at the scale adopted for England, Wales and Scotland in the 1840's. In 1854 the 1:2,500 scale was adopted for mapping urban areas; these maps were used to update the 1:10,560 maps. The published date given therefore is often some years later than the surveyed date. Before 1938, all OS maps were based on the Cassini Projection, with independent surveys of a single county or group of counties, giving rise to significant inaccuracies in outlying areas. In the late 1940's, a Provisional Edition was produced, which updated the 1:10,560 mapping from a number of sources. The maps appear unfinished - with all military camps and other strategic sites r