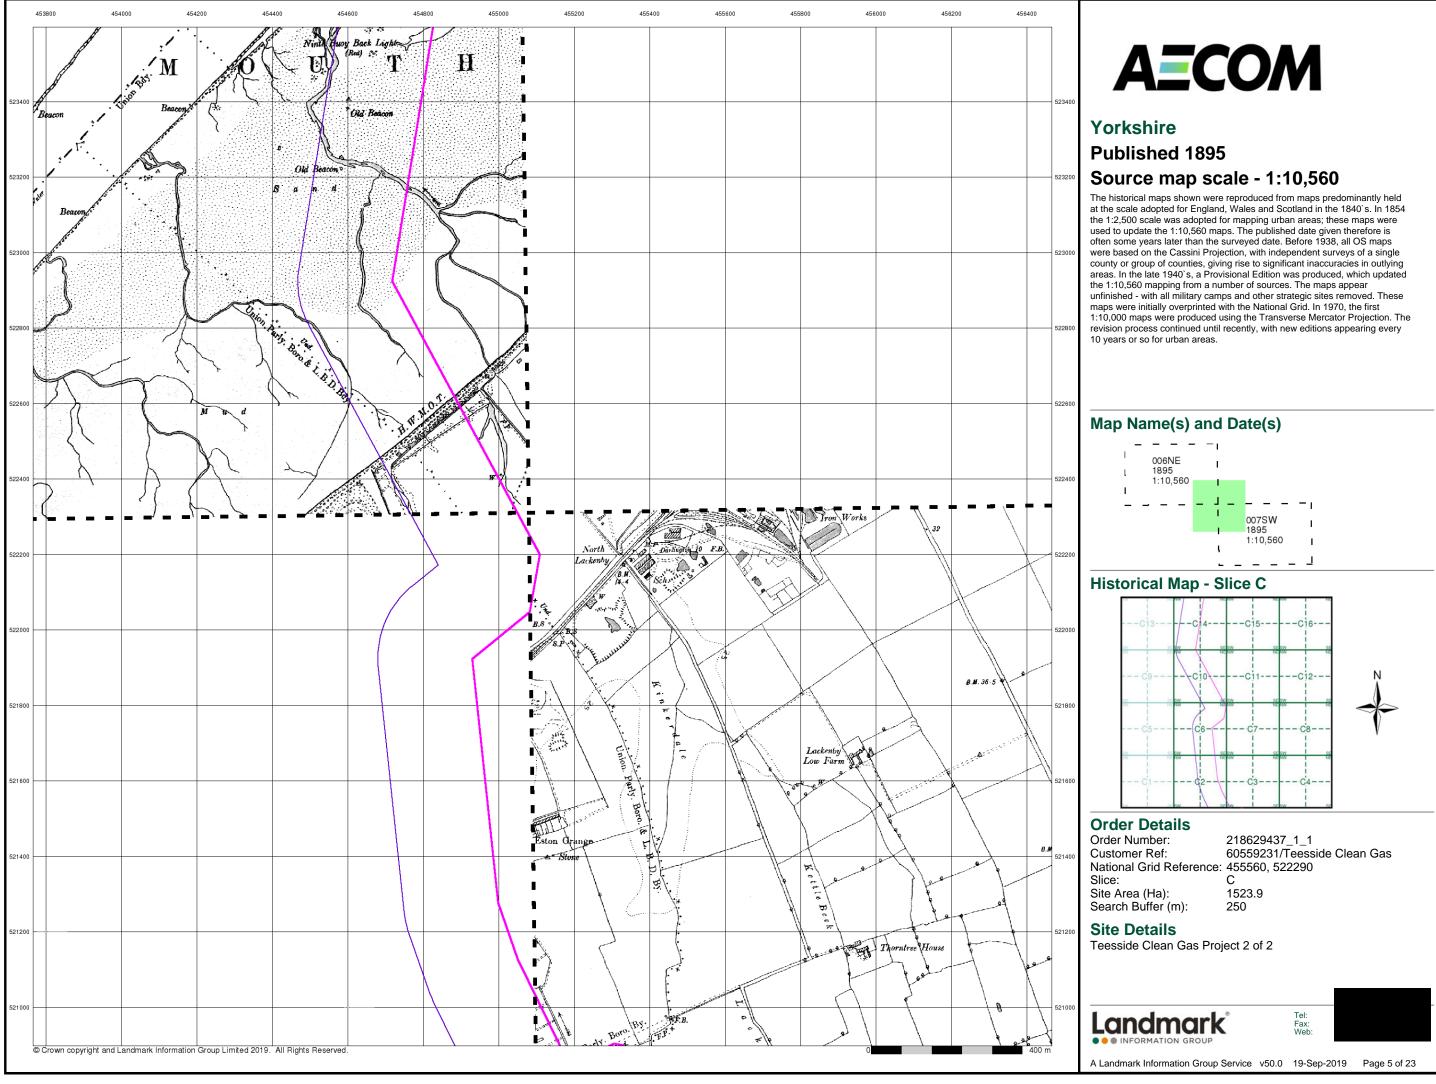

eas; these maps were used to update the 1:10,560 maps. The published date given therefore is often some years later than the surveyed date. Before 1938, all OS maps were based on the Cassini Projection, with independent surveys of a single county or group of counties, giving rise to significant inaccuracies in outlying areas. In the late 1940's, a Provisional Edition was produced, which updated the 1:10,560 mapping from a number of sources. The maps appear unfinished - with all military camps and other strategic sites removed. These maps were initially overprinted with the National Grid. In 1970, the first 1:10,000 maps were produced using the Transverse Mercator Projection. The revision process continued until recently, with new editions appearing every 10 years or so for urban areas.



















































# **Ordnance Survey Plan**

### Published 1976

# Source map scale - 1:10,000

The historical maps shown were reproduced from maps predominantly held at the scale adopted for England, Wales and Scotland in the 1840's. In 1854 the 1:2,500 scale was adopted for mapping urban areas; these maps were used to update the 1:10,560 maps. The published date given therefore is often some years later than the surveyed date. Before 1938, all OS maps were based on the Cassini Projection, with independent surveys of a single county or group of counties, giving rise to significant inaccuracies in outlying areas. In the late 1940's, a Provisional Edition was produced, which updated the 1:10,560 mapping from a number of sources. The maps appear unfinished - wi