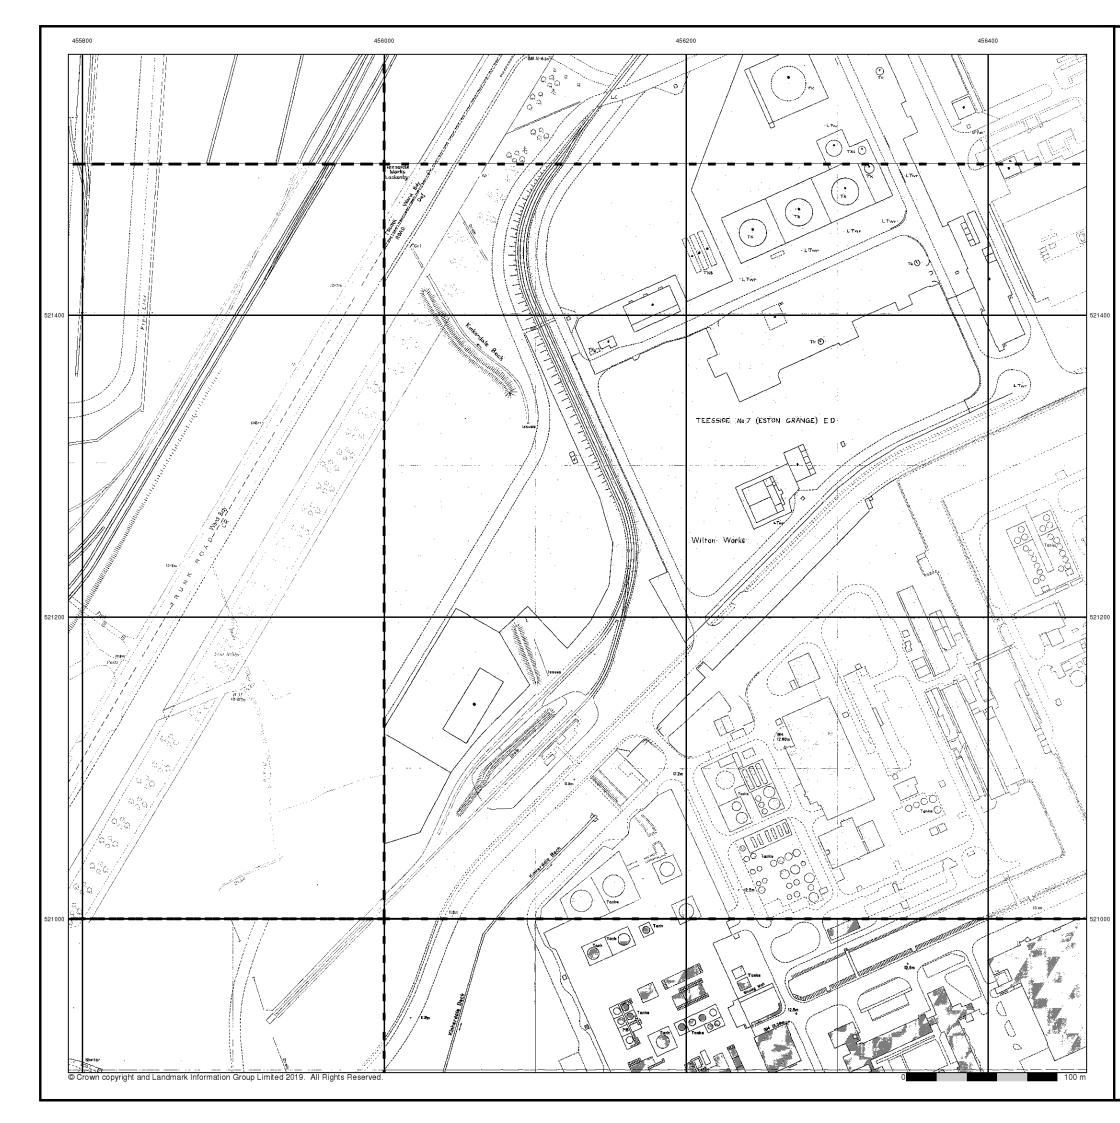

ivated parts of Great Britain. The published date given below is often some years later than the surveyed date. Before 1938, all OS maps were based on the Cassini Projection, with independent surveys of a single county or group of counties, giving rise to significant inaccuracies in outlying areas.

#### Map Name(s) and Date(s)



#### **Historical Map - Segment C4**



#### **Order Details**

| Order Number:            | 218629 |
|--------------------------|--------|
| Customer Ref:            | 605592 |
| National Grid Reference: | 455560 |
| Slice:                   | С      |
| Site Area (Ha):          | 1523.9 |
| Search Buffer (m):       | 100    |
|                          |        |

218629437\_1\_1 60559231/Teesside Clean Gas 455560, 522290 C 1523.9 100

#### Site Details











#### **Additional SIMs**

#### Published 1967 - 1988

#### Source map scale - 1:1,250

The SIM cards (Ordnance Survey's 'Survey of Information on Microfilm') are further, minor editions of mapping which were produced and published in between the main editions as an area was updated. They date from 1947 to 1994, and contain detailed information on buildings, roads and land-use. These maps were produced at both 1:2,500 and 1:1,250 scales.

#### Map Name(s) and Date(s)



#### Historical Map - Segment C4



#### **Order Details**

| Order Number:            | 218629437_1_1               |
|--------------------------|-----------------------------|
| Customer Ref:            | 60559231/Teesside Clean Gas |
| National Grid Reference: | 455560, 522290              |
| Slice: