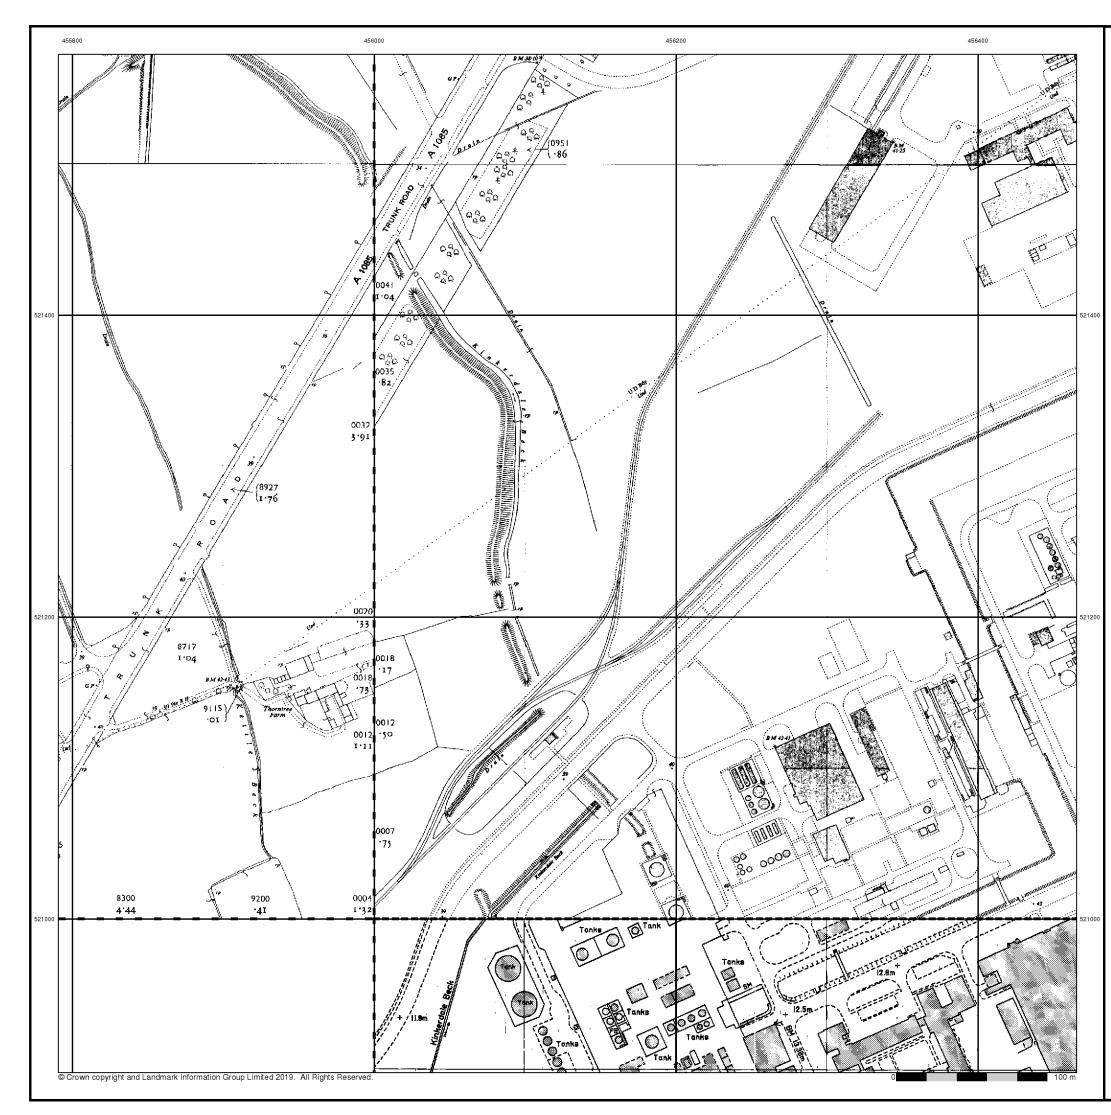

ly held at the scale adopted for England, Wales and Scotland in the 1840's. In 1854 the 1:2,500 scale was adopted for mapping urban areas and by 1896 it covered the whole of what were considered to be the cultivated parts of Great Britain. The published date given below is often some years later than the surveyed date. Before 1938, all OS maps were based on the Cassini Projection, with independent surveys of a single county or group of counties, giving rise to significant inaccuracies in outlying areas.

#### Map Name(s) and Date(s)



#### **Historical Map - Segment C4**



#### **Order Details**

Order Number: Slice: С Site Area (Ha): Search Buffer (m): 100

218629437\_1\_1 Customer Ref: 60559231/Teesside Clean Gas National Grid Reference: 455560, 522290 1523.9

#### Site Details











### Ordnance Survey Plan Published 1960 - 1989 Source map scale - 1:2,500

The historical maps shown were reproduced from maps predominantly held at the scale adopted for England, Wales and Scotland in the 1840's. In 1854 the 1:2,500 scale was adopted for mapping urban areas and by 1896 it covered the whole of what were considered to be the cultivated parts of Great Britain. The published date given below is often some years later than the surveyed date. Before 1938, all OS maps were based on the Cassini Projection, with independent surveys of a single county or group of counties, giving rise to significant inaccuracies in outlying areas.

#### Map Name(s) and Date(s)



#### **Historical Map - Segment C4**



#### **Order Details**

| Order Number:            | 218629 |
|-------------