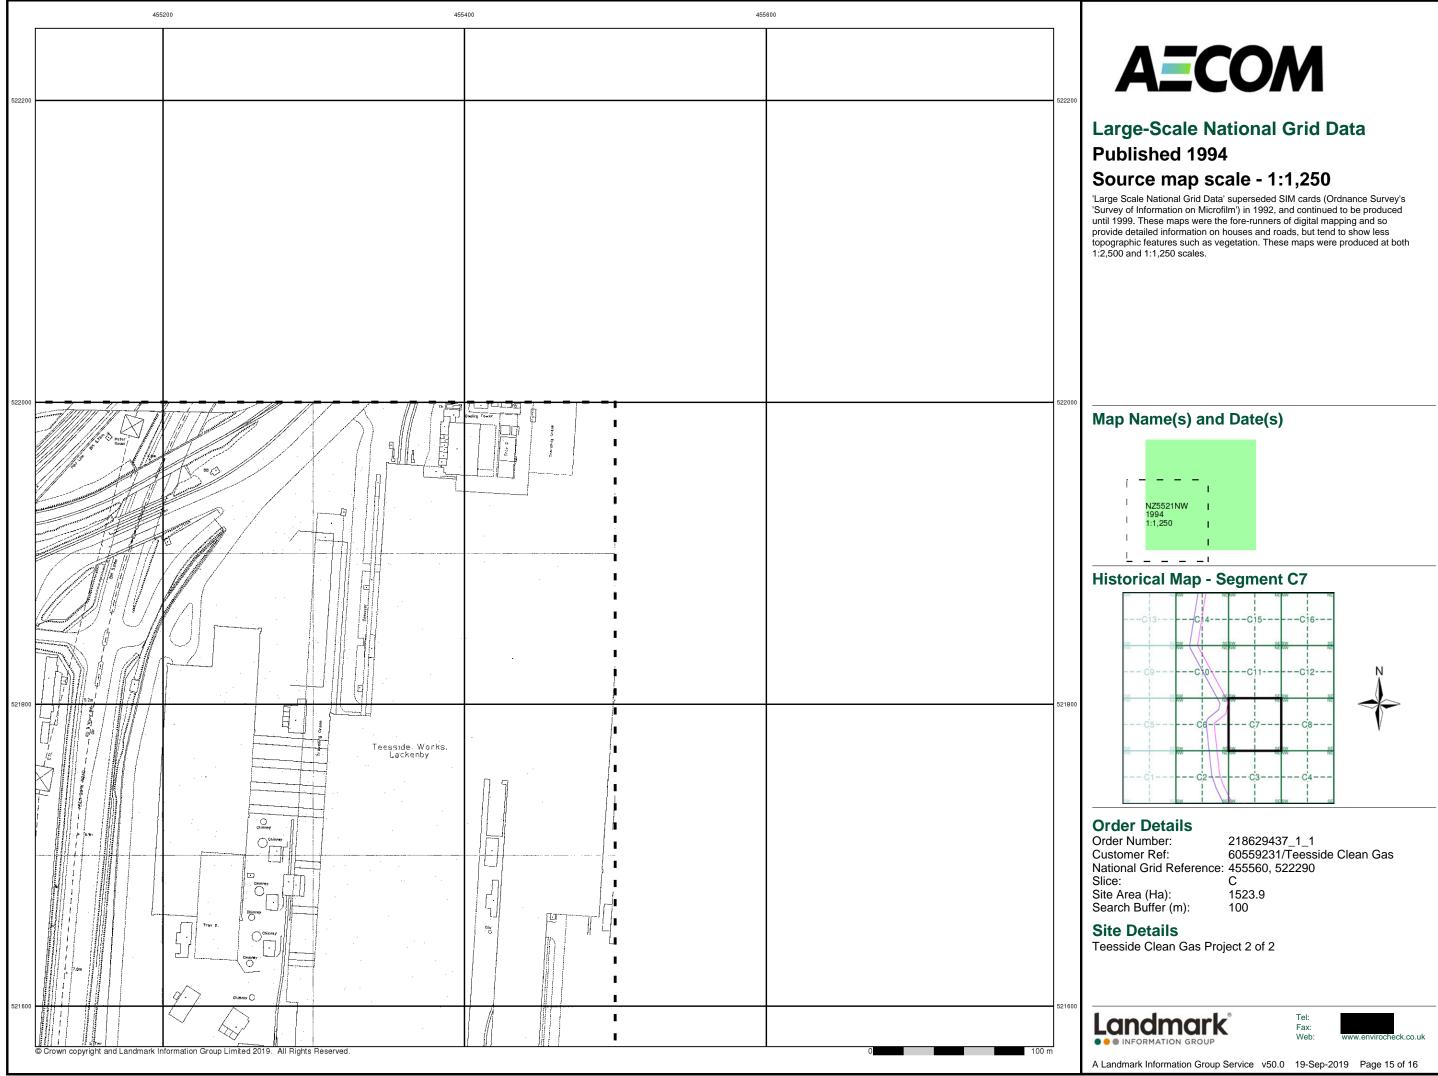

250 |                  |
| . i | 993                      |    | 1993                                  |                  |

#### Historical Map - Segment C7



#### **Order Details**

| Order Number:            | 218629437_1_1               |
|--------------------------|-----------------------------|
| Customer Ref:            | 60559231/Teesside Clean Gas |
| National Grid Reference: | 455560, 522290              |
| Slice:                   | С                           |
| Site Area (Ha):          | 1523.9                      |
| Search Buffer (m):       | 100                         |
|                          |                             |

#### Site Details

Teesside Clean Gas Project 2 of 2



Tel: Fax: Web:

A Landmark Information Group Service v50.0 19-Sep-2019 Page 14 of 16









#### **Historical Aerial Photography**

#### Published 1999

This aerial photography was produced by Getmapping, these vertical aerial photographs provide a seamless, full colour survey of the whole of Great Britain

#### Historical Aerial Photography - Segment C7



#### Order Details

Order Number: 218629437\_1\_1 Customer Ref: 60559231/Teesside Clean Gas National Grid Reference: 455560, 522290 Slice: С Site Area (Ha): Search Buffer (m): 100

1523.9

#### Site Details

Teesside Clean Gas Project 2 of 2



Tel: Fax: Web:

ck.co.uk

A Landmark Information Group Service v50.0 19-Sep-2019 Page 16 of 16



# AECOM

#### **Historical Mapping & Photography included:**

| Mapping Type                             | Scale   | Date        | Pg |
|------------------------------------------|-