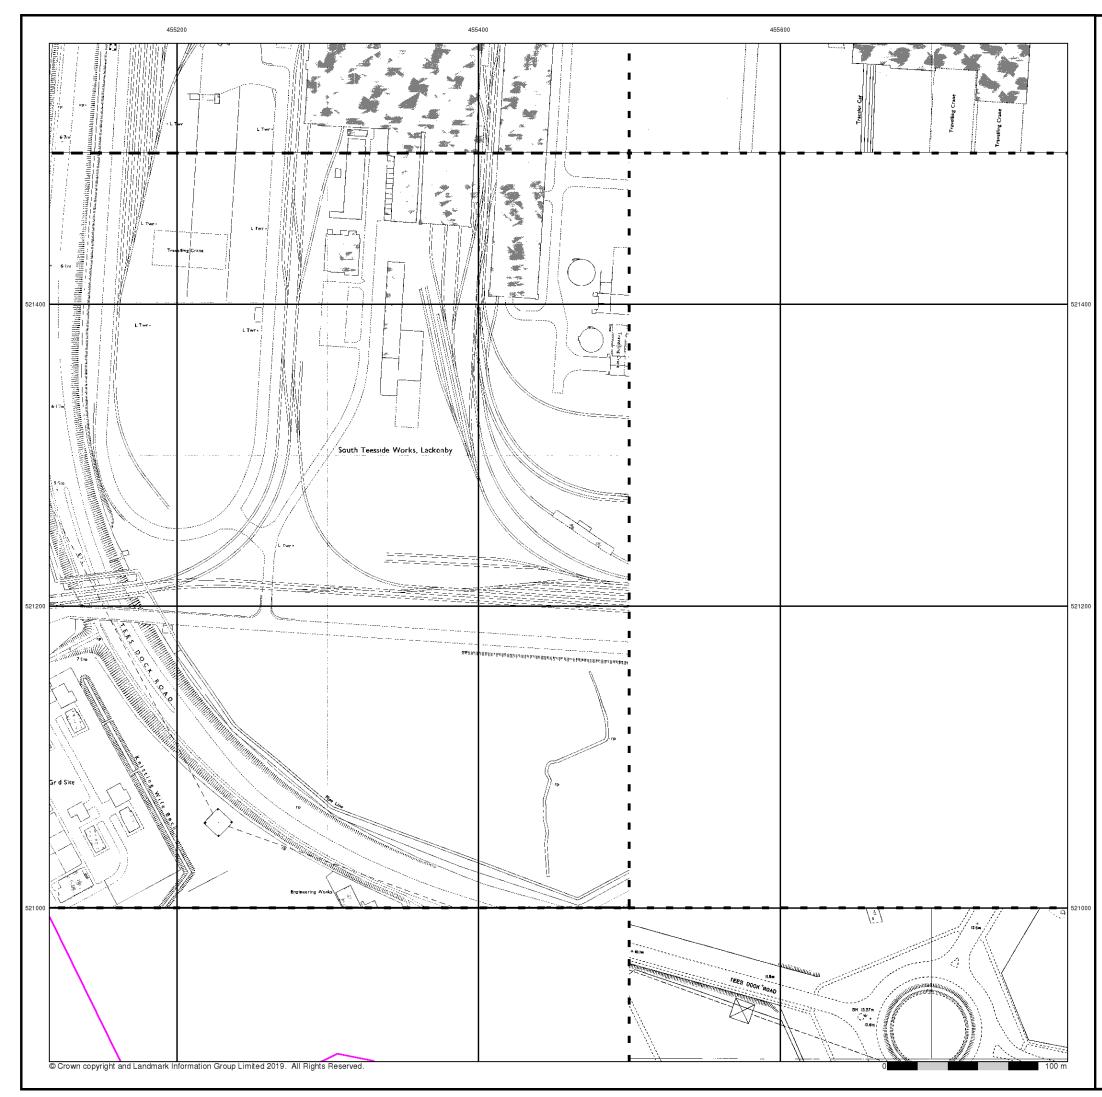

ly held at the scale adopted for England, Wales and Scotland in the 1840's. In 1854 the 1:2,500 scale was adopted for mapping urban areas and by 1896 it covered the whole of what were considered to be the cultivated parts of Great Britain. The published date given below is often some years later than the surveyed date. Before 1938, all OS maps were based on the Cassini Projection, with independent surveys of a single county or group of counties, giving rise to significant inaccuracies in outlying areas.

#### Map Name(s) and Date(s)



#### **Historical Map - Segment C3**



#### **Order Details**

Order Number: 218629437\_1\_1 Customer Ref: 60559231/Teesside Clean Gas National Grid Reference: 455560, 522290 Slice: С Site Area (Ha): Search Buffer (m):

1523.9 100

#### Site Details











### Ordnance Survey Plan Published 1971 - 1976 Source map scale - 1:1,250

The historical maps shown were reproduced from maps predominantly held at the scale adopted for England, Wales and Scotland in the 1840's. In 1854 the 1:2,500 scale was adopted for mapping urban areas and by 1896 it covered the whole of what were considered to be the cultivated parts of Great Britain. The published date given below is often some years later than the surveyed date. Before 1938, all OS maps were based on the Cassini Projection, with independent surveys of a single county or group of counties, giving rise to significant inaccuracies in outlying areas.

#### Map Name(s) and Date(s)



## Historical Map - Segment C3



#### **Order Details**

| Order Number:            | 218629437_1_1               |