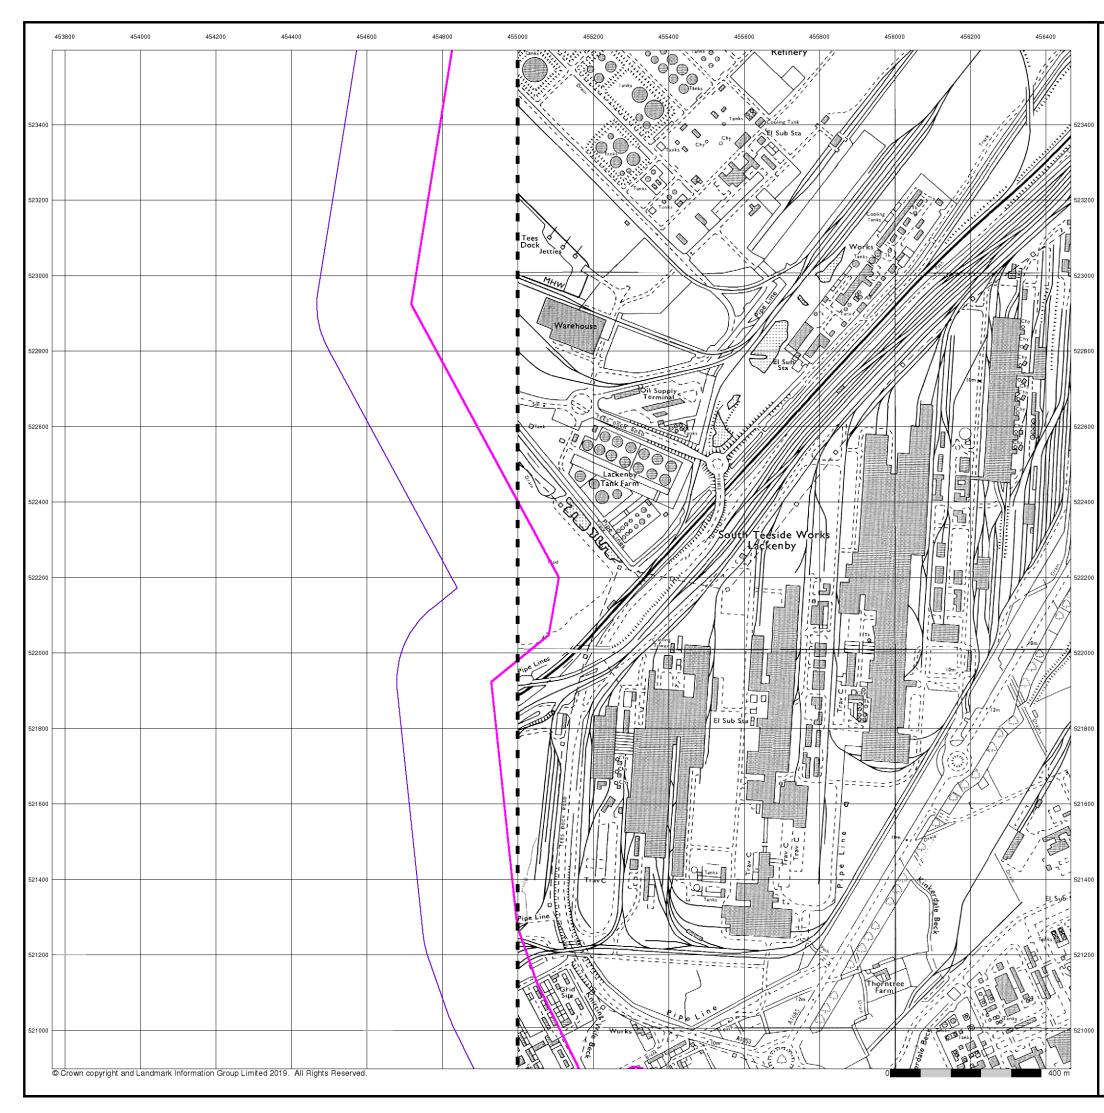

,560 maps. The published date given therefore is often some years later than the surveyed date. Before 1938, all OS maps were based on the Cassini Projection, with independent surveys of a single county or group of counties, giving rise to significant inaccuracies in outlying areas. In the late 1940's, a Provisional Edition was produced, which updated the 1:10,560 mapping from a number of sources. The maps appear unfinished - with all military camps and other strategic sites removed. These maps were initially overprinted with the National Grid. In 1970, the first 1:10,000 maps were produced using the Transverse Mercator Projection. The revision process continued until recently, with new editions appearing every 10 years or so for urban areas.



















































# **Ordnance Survey Plan**

### Published 1976

# Source map scale - 1:10,000

The historical maps shown were reproduced from maps predominantly held at the scale adopted for England, Wales and Scotland in the 1840's. In 1854 the 1:2,500 scale was adopted for mapping urban areas; these maps were used to update the 1:10,560 maps. The published date given therefore is often some years later than the surveyed date. Before 1938, all OS maps were based on the Cassini Projection, with independent surveys of a single county or group of counties, giving rise to significant inaccuracies in outlying areas. In the late 1940's, a Provisional Edition was produced, which updated the 1:10,560 mapping from a number of sources. The maps appear unfinished - with all military camps and other strategic si