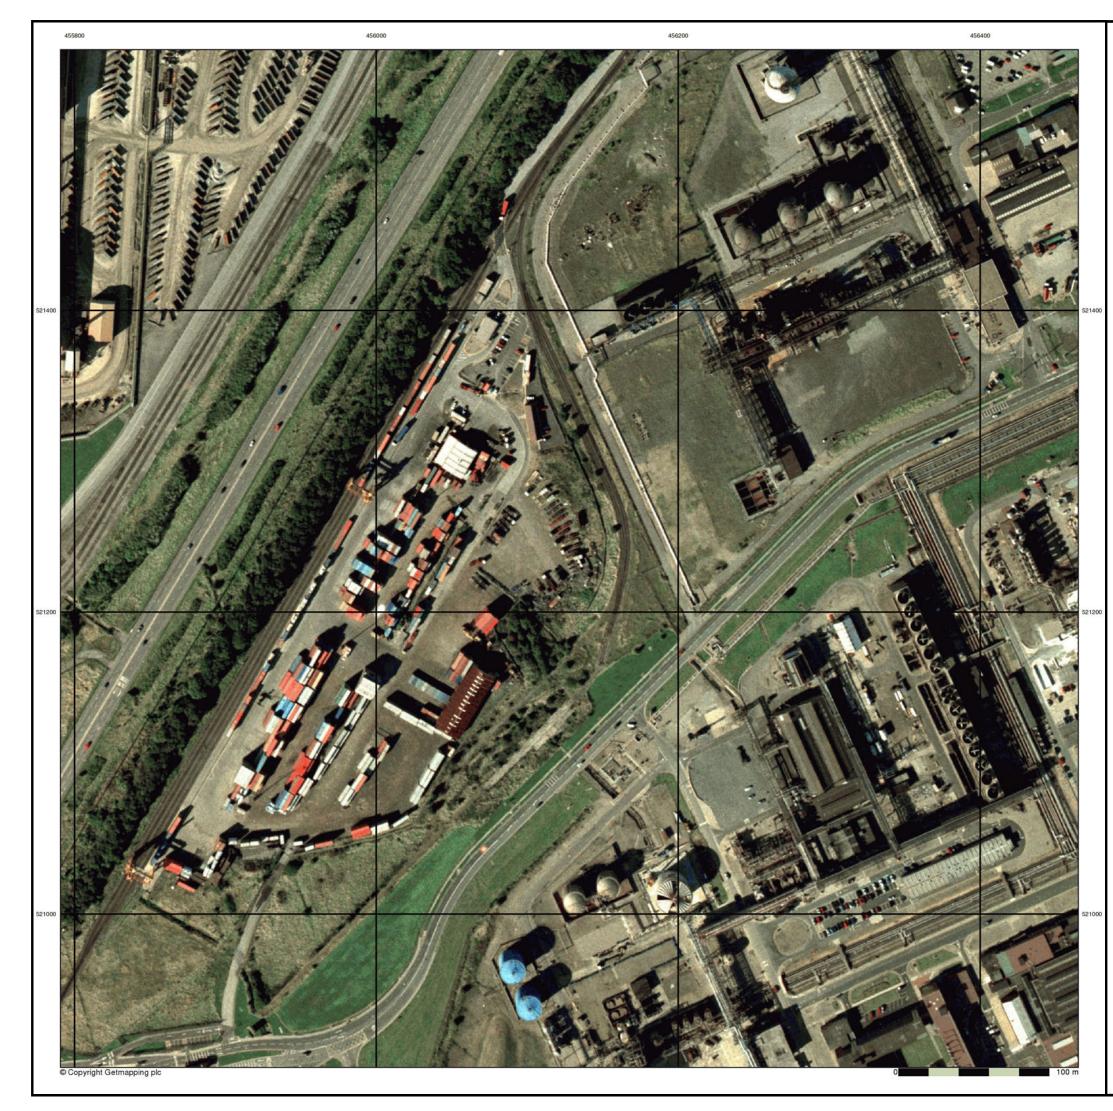

Site Details











### Large-Scale National Grid Data

#### Published 1994

#### Source map scale - 1:1,250

'Large Scale National Grid Data' superseded SIM cards (Ordnance Survey's 'Survey of Information on Microfilm') in 1992, and continued to be produced until 1999. These maps were the fore-runners of digital mapping and so provide detailed information on houses and roads, but tend to show less topographic features such as vegetation. These maps were produced at both 1:2,500 and 1:1,250 scales.

#### Map Name(s) and Date(s)



#### **Historical Map - Segment C4**



#### **Order Details**

Order Number: Customer Ref: National Grid Reference: 455560, 522290 Slice: Site Area (Ha): Search Buffer (m): 100

218629437\_1\_1 60559231/Teesside Clean Gas С 1523.9

#### Site Details











### **Historical Aerial Photography**

#### Published 1999

This aerial photography was produced by Getmapping, these vertical aerial photographs provide a seamless, full colour survey of the whole of Great Britain

#### Historical Aerial Photography - Segment C4



#### Order Details

Order Number:218629437\_1\_1Customer Ref:60559231/Teesside Clean GasNational Grid Reference:455560, 522290 Slice: С Site Area (Ha): Search Buffer (m): 1523.9 100

#### Site Details







# AECOM

#### **Historical Mapping & Photography included:**

| Mapping Type                             | Scale   | Date        | Pg |
|------------------------------------------|---------|-------------|----|
| Yorkshire                                | 1:2,500 | 1894 - 1895 | 2  |
| Durham