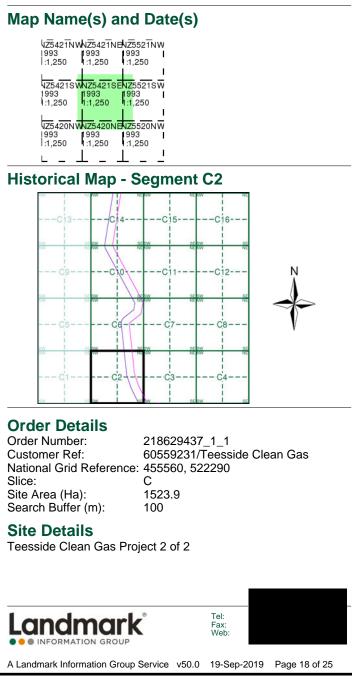

559231/Teesside Clean Gas |
| National Grid Reference: | 455560, 522290              |
| Slice:                   | С                           |
| Site Area (Ha):          | 1523.9                      |
| Search Buffer (m):       | 100                         |
|                          |                             |

#### Site Details









#### Published 1993

#### Source map scale - 1:1,250

'Large Scale National Grid Data' superseded SIM cards (Ordnance Survey's 'Survey of Information on Microfilm') in 1992, and continued to be produced until 1999. These maps were the fore-runners of digital mapping and so provide detailed information on houses and roads, but tend to show less topographic features such as vegetation. These maps were produced at both 1:2,500 and 1:1,250 scales.























#### Published 1996

#### Source map scale - 1:1,250

'Large Scale National Grid Data' superseded SIM cards (Ordnance Survey's 'Survey of Information on Microfilm') in 1992, and continued to be produced until 1999. These maps were the fore-runners of digital mapping and so provide detailed information on houses and roads, but tend to show less topographic features such as vegetation. These maps were produced at both 1:2,500 and 1:1,250 scales.

#### Map Name(s) and Date(s)



#### **Historical Map - Segment C2**



#### **Order Details**

Order Number: Customer Ref: National Grid Reference: 455560, 522290 Slice: Site Area (Ha): Search Buffer (m):

218629437\_1\_1 60559231/Teesside Clean Gas С 1523.9 100

Tel: Fax: Web

#### Site Details







#### Published 1996

###