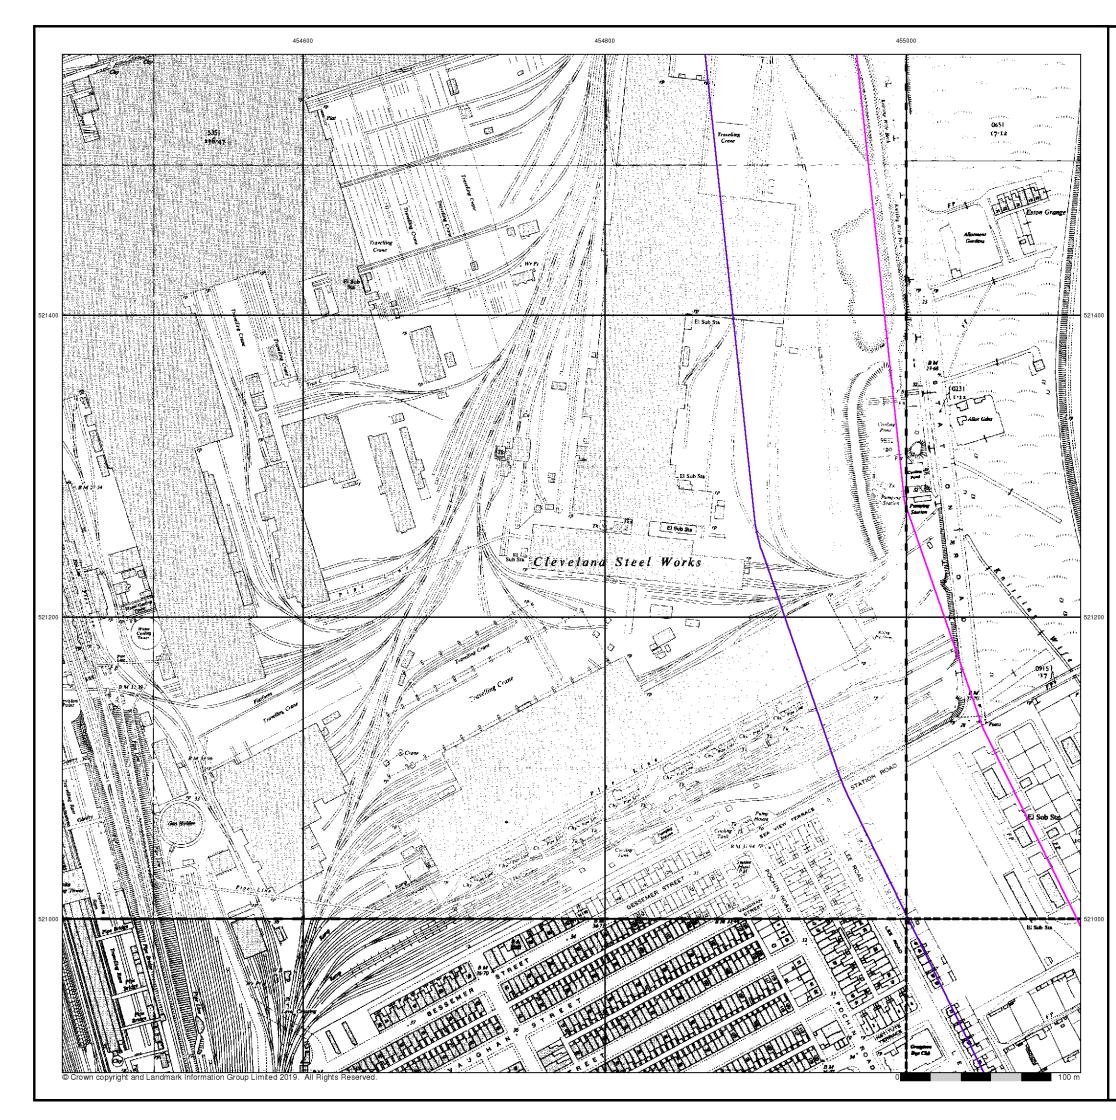

ered the whole of what were considered to be the cultivated parts of Great Britain. The published date given below is often some years later than the surveyed date. Before 1938, all OS maps were based on the Cassini Projection, with independent surveys of a single county or group of counties, giving rise to significant inaccuracies in outlying areas.





### **Historical Map - Segment C2**



### **Order Details**

| Order Number:            | 2186 |
|--------------------------|------|
| Customer Ref:            | 6055 |
| National Grid Reference: | 4555 |
| Slice:                   | С    |
| Site Area (Ha):          | 1523 |
| Search Buffer (m):       | 100  |
|                          |      |

218629437\_1\_1 50559231/Teesside Clean Gas 555560, 522290 C 523.9

#### Site Details









# Ordnance Survey Plan

# Published 1954

# Source map scale - 1:2,500

The historical maps shown were reproduced from maps predominantly held at the scale adopted for England, Wales and Scotland in the 1840's. In 1854 the 1:2,500 scale was adopted for mapping urban areas and by 1896 it covered the whole of what were considered to be the cultivated parts of Great Britain. The published date given below is often some years later than the surveyed date. Before 1938, all OS maps were based on the Cassini Projection, with independent surveys of a single county or group of counties, giving rise to significant inaccuracies in outlying areas.

## Map Name(s) and Date(s)



### **Historical Map - Segment C2**



#### **Order Details**

| Order Number:            | 21862  |
|-------------------