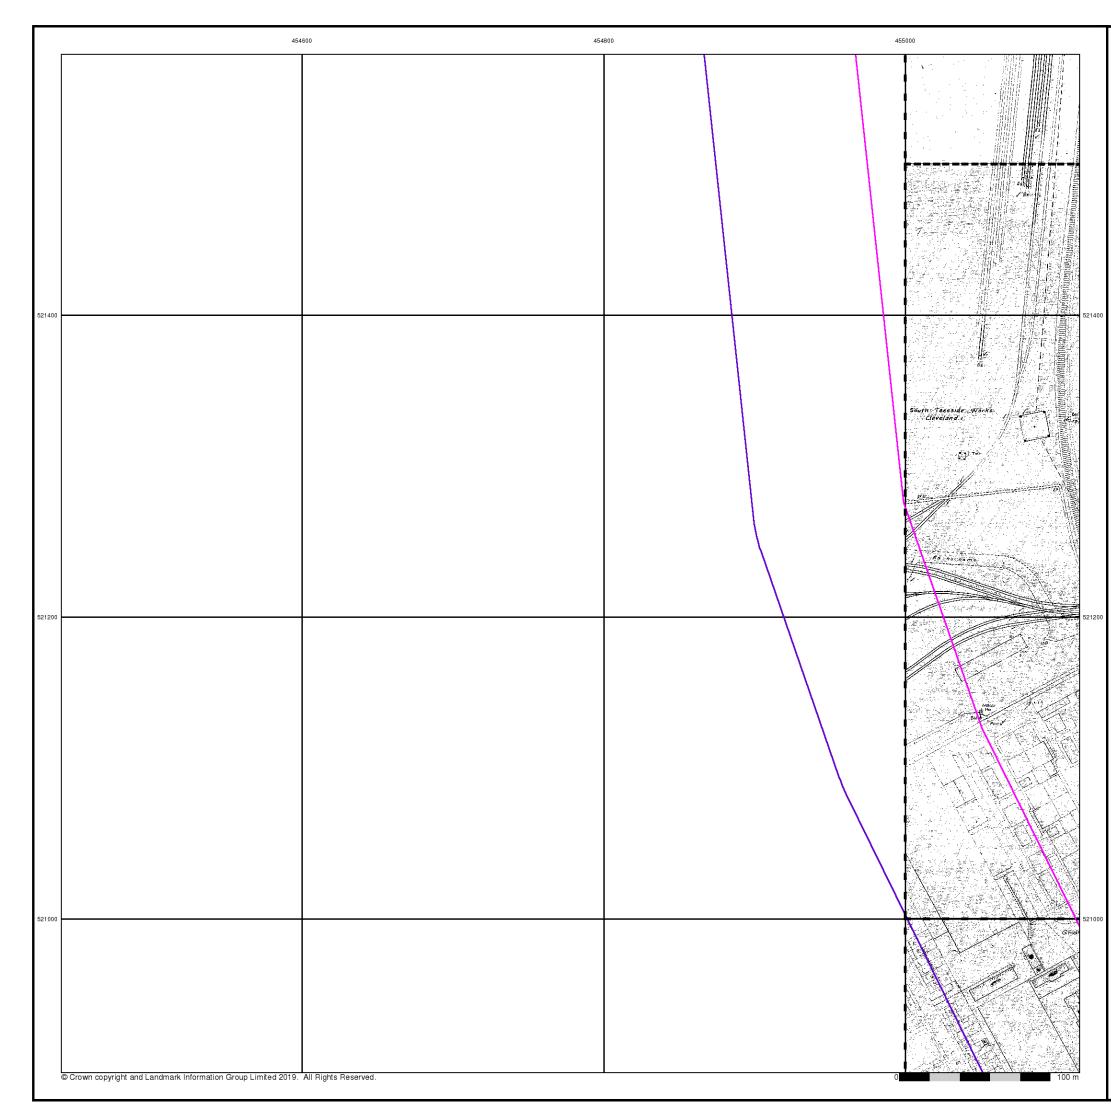

ed to be the cultivated parts of Great Britain. The published date given below is often some years later than the surveyed date. Before 1938, all OS maps were based on the Cassini Projection, with independent surveys of a single county or group of counties, giving rise to significant inaccuracies in outlying areas.

# Map Name(s) and Date(s)



### **Historical Map - Segment C2**



### **Order Details**

| Order Number:            | 21862 |
|--------------------------|-------|
| Customer Ref:            | 60559 |
| National Grid Reference: | 45556 |
| Slice:                   | С     |
| Site Area (Ha):          | 1523. |
| Search Buffer (m):       | 100   |
|                          |       |

218629437\_1\_1 50559231/Teesside Clean Gas 155560, 522290 C 523.9 100

### Site Details









# Supply of Unpublished Survey Information

# Published 1973 - 1974 Source map scale - 1:1,250

SUSI maps (Supply of Unpublished Survey Information) were produced between 1972 and 1977, mainly for internal use at Ordnance Survey. These were more of a `work-in-progress' plan as they showed updates of individual areas on a map. These maps were unpublished, and they do not represent a single moment in time. They were produced at both 1:2,500 and 1:1,250 scales.



| Γ     | 454600                                                                              | 454800 455000 |
|-------|-------------------------------------------------------------------------------------|---------------|
| 53140 |                                                                                     |