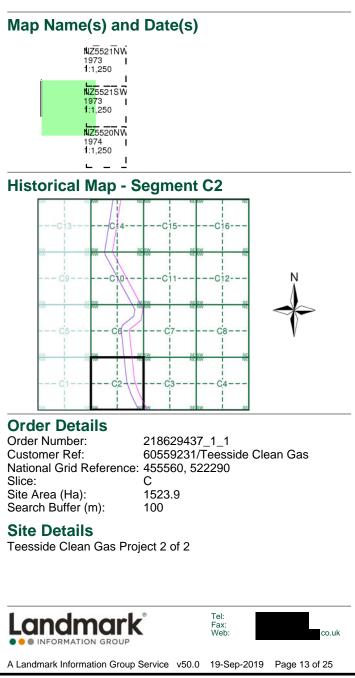

-----|-------|
| Customer Ref:            | 60559 |
| National Grid Reference: | 45556 |
| Slice:                   | С     |
| Site Area (Ha):          | 1523. |
| Search Buffer (m):       | 100   |
|                          |       |

218629437\_1\_1 50559231/Teesside Clean Gas 155560, 522290 C 523.9 100

### Site Details









# Supply of Unpublished Survey Information

# Published 1973 - 1974 Source map scale - 1:1,250

SUSI maps (Supply of Unpublished Survey Information) were produced between 1972 and 1977, mainly for internal use at Ordnance Survey. These were more of a `work-in-progress' plan as they showed updates of individual areas on a map. These maps were unpublished, and they do not represent a single moment in time. They were produced at both 1:2,500 and 1:1,250 scales.



| Γ     | 454600                                                                              | 454800 455000 |
|-------|-------------------------------------------------------------------------------------|---------------|
| 53140 |                                                                                     |               |
| 52140 |                                                                                     |               |
| 52120 |                                                                                     |               |
| 52100 | © Crown copyright and Landmark Information Group Limited 2019. All Rights Reserved. | 0 100 m       |



## Supply of Unpublished Survey Information

### Published 1974

### Source map scale - 1:1,250

SUSI maps (Supply of Unpub