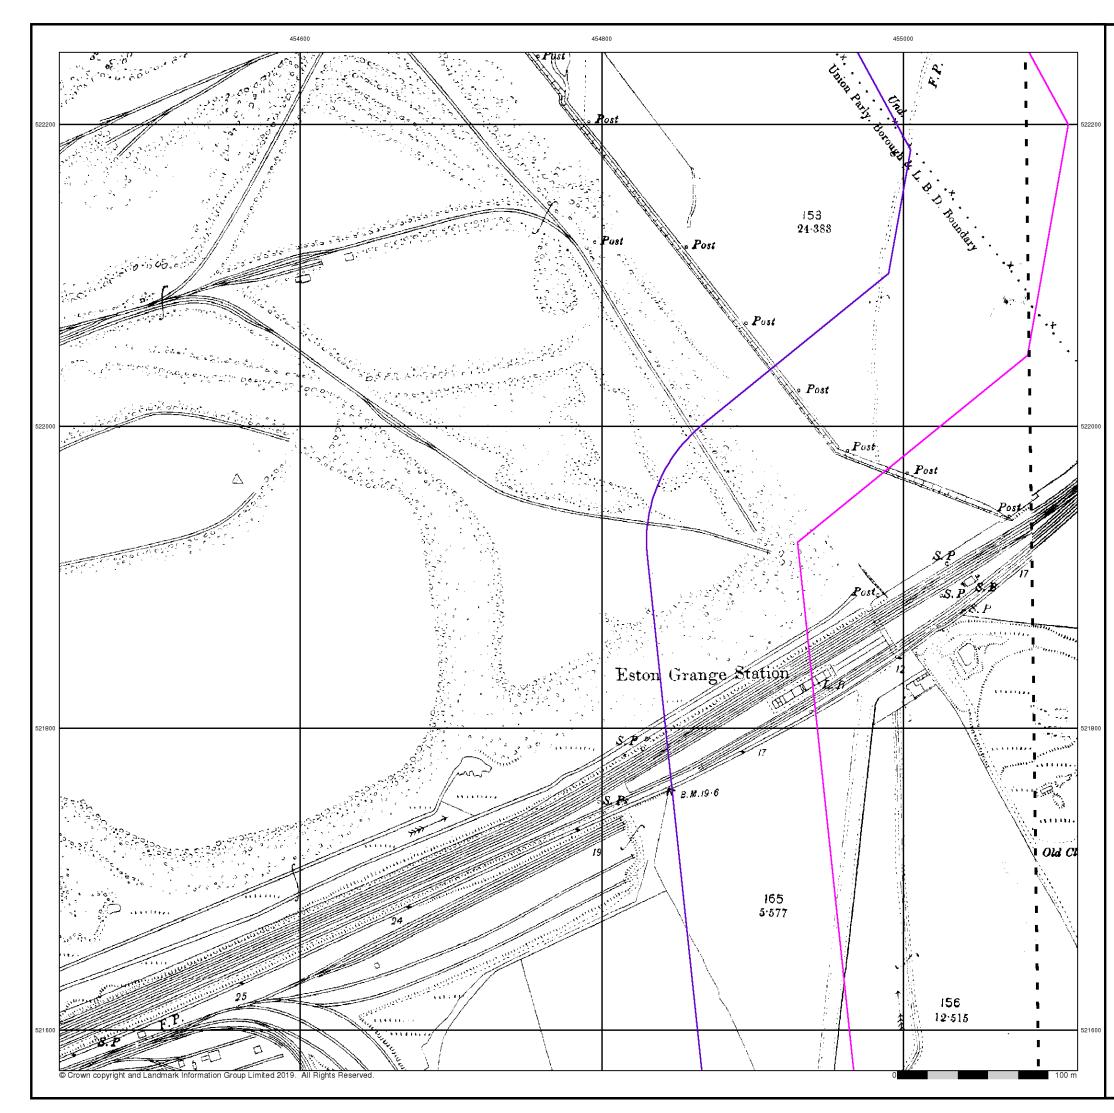

ished Survey Information | 1:1,250 | 1973 - 1974 | 13 |
| Supply of Unpublished Survey Information | 1:1,250 | 1974 - 1975 | 14 |
| Additional SIMs                          | 1:1,250 | 1984 - 1989 | 15 |
| Large-Scale National Grid Data           | 1:1,250 | 1993        | 16 |
| Large-Scale National Grid Data           | 1:1,250 | 1994        | 17 |
| Historical Aerial Photography            | 1:2,500 | 1999        | 18 |

#### **Historical Map - Segment C6**



#### **Order Details**

Order Number: Customer Ref: National Grid Reference: 455560, 522290 Slice: Site Area (Ha): Search Buffer (m):

218629437\_1\_1 60559231/Teesside Clean Gas С 1523.9 100

Tel: Fax: Web

#### Site Details

Teesside Clean Gas Project 2 of 2



A Landmark Information Group Service v50.0 19-Sep-2019 Page 1 of 18





### Published 1894 - 1895

#### Source map scale - 1:2,500

The historical maps shown were reproduced from maps predominantly held at the scale adopted for England, Wales and Scotland in the 1840's. In 1854 the 1:2,500 scale was adopted for mapping urban areas and by 1896 it covered the whole of what were considered to mapping urban areas and by rose it covered the whole of what were considered to be the cultivated parts of Great Britain. The published date given below is often some years later than the surveyed date. Before 1938, all OS maps were based on the Cassini Projection, with independent surveys of a single county or group of counties, giving rise to significant inaccuracies in outlying areas.

#### Map Name(s) and Date(s)



#### **Historical Map - Segment C6**



#### **Orde