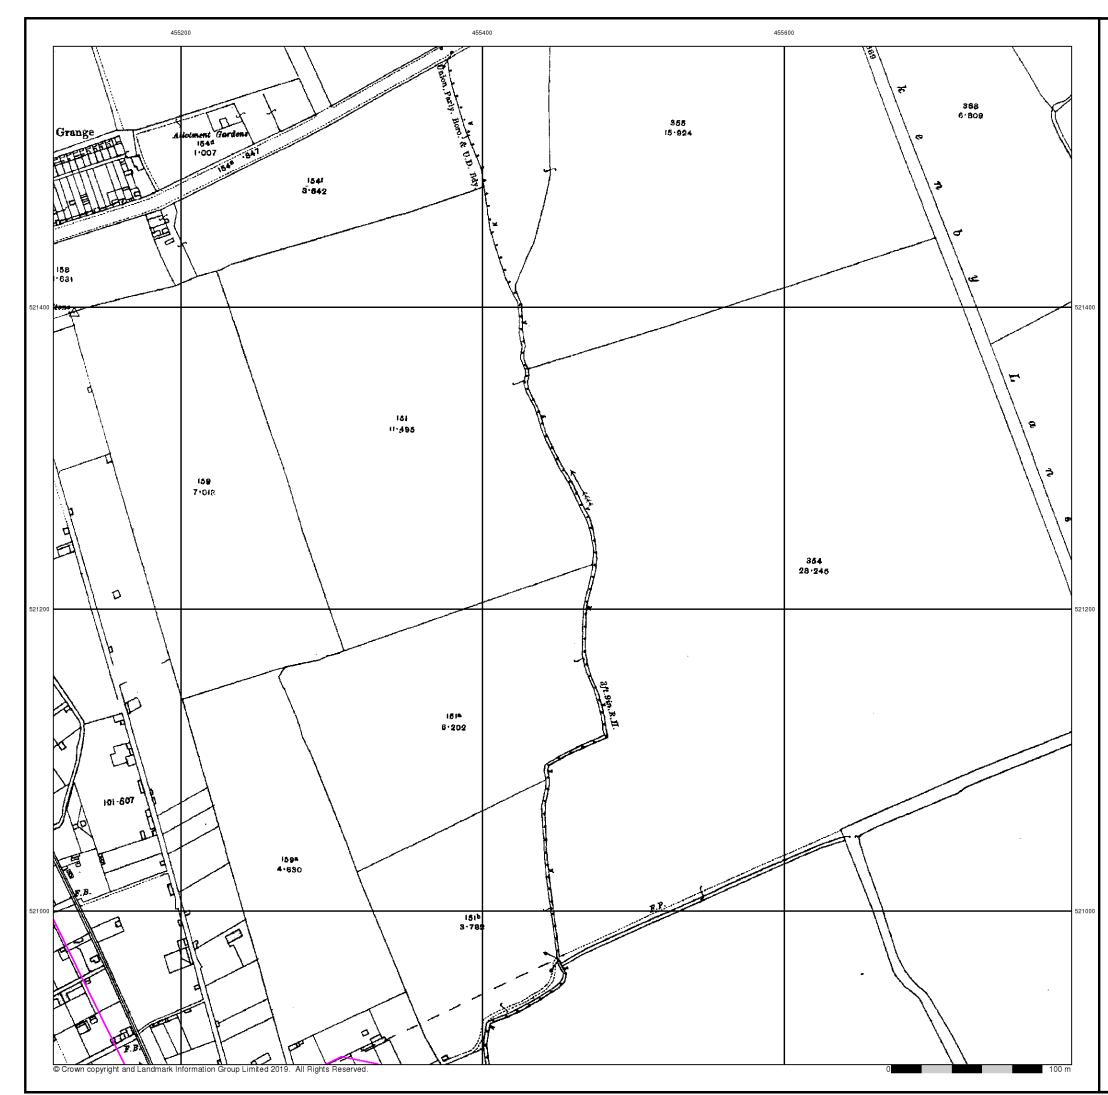

own were reproduced from maps predominantly held at the scale adopted for England, Wales and Scotland in the 1840's. In 1854 the 1:2,500 scale was adopted for mapping urban areas and by 1896 it covered the whole of what were considered to be the cultivated parts of Great Britain. The published date given below is often some years later than the surveyed date. Before 1938, all OS maps were based on the Cassini Projection, with independent surveys of a single county or group of counties, giving rise to significant inaccuracies in outlying areas.

#### Map Name(s) and Date(s)



#### **Order Details**

Order Number: 218629437\_1\_1 Customer Ref: 60559231/Teesside Clean Gas National Grid Reference: 455560, 522290 Slice: С Site Area (Ha): Search Buffer (m): 1523.9 100

#### Site Details











### Published 1915

### Source map scale - 1:2,500

The historical maps shown were reproduced from maps predominantly held at the scale adopted for England, Wales and Scotland in the 1840's. In 1854 the 1:2,500 scale was adopted for mapping urban areas and by 1896 it covered the whole of what were considered to be the cultivated parts of Great Britain. The published date given below is often some years later than the surveyed date. Before 1938, all OS maps were based on the Cassini Projection, with independent surveys of a single county or group of counties, giving rise to significant inaccuracies in outlying areas.

#### Map Name(s) and Date(s)



#### **Order Details**

Order Number: 218629437\_1\_1 Customer Ref: 60559231/Teesside Clean Gas National Grid Reference: 455560, 522290 Sli