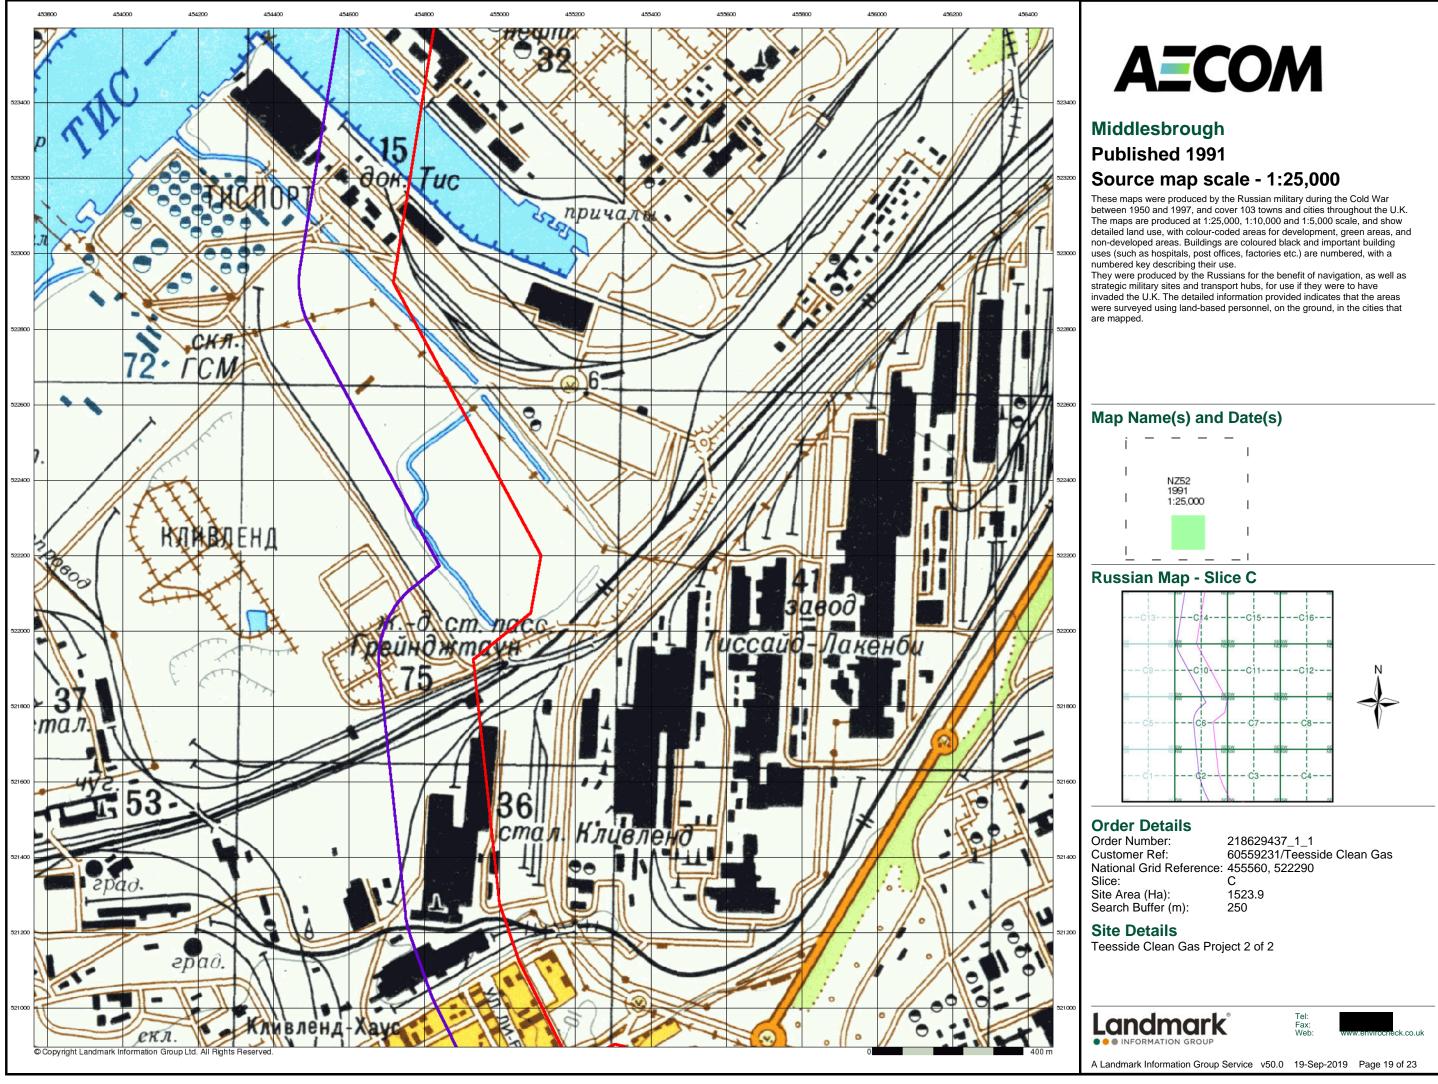

eas; these maps were used to update the 1:10,560 maps. The published date given therefore is often some years later than the surveyed date. Before 1938, all OS maps were based on the Cassini Projection, with independent surveys of a single county or group of counties, giving rise to significant inaccuracies in outlying areas. In the late 1940's, a Provisional Edition was produced, which updated the 1:10,560 mapping from a number of sources. The maps appear unfinished - with all military camps and other strategic sites removed. These maps were initially overprinted with the National Grid. In 1970, the first 1:10,000 maps were produced using the Transverse Mercator Projection. The revision process continued until recently, with new editions appearing every 10 years or so for urban areas.















# **10k Raster Mapping**

### Published 2000

# Source map scale - 1:10,000

The historical maps shown were produced from the Ordnance Survey's 1:10,000 colour raster mapping. These maps are derived from Landplan which replaced the old 1:10,000 maps originally published in 1970. The data is highly detailed showing buildings, fences and field boundaries as well as all roads, tracks and paths. Road names are also included together with the relevant road number and classification. Boundary information depiction includes county, unitary authority, district, civil parish and constituency.

### Map Name(s) and Date(s)



#### Site Details

Teesside Clean Gas Project 2 of 2





250





# **10k Raster Mapping**

# Published 2006

# Source map scale - 1:10,000

The historical maps sho