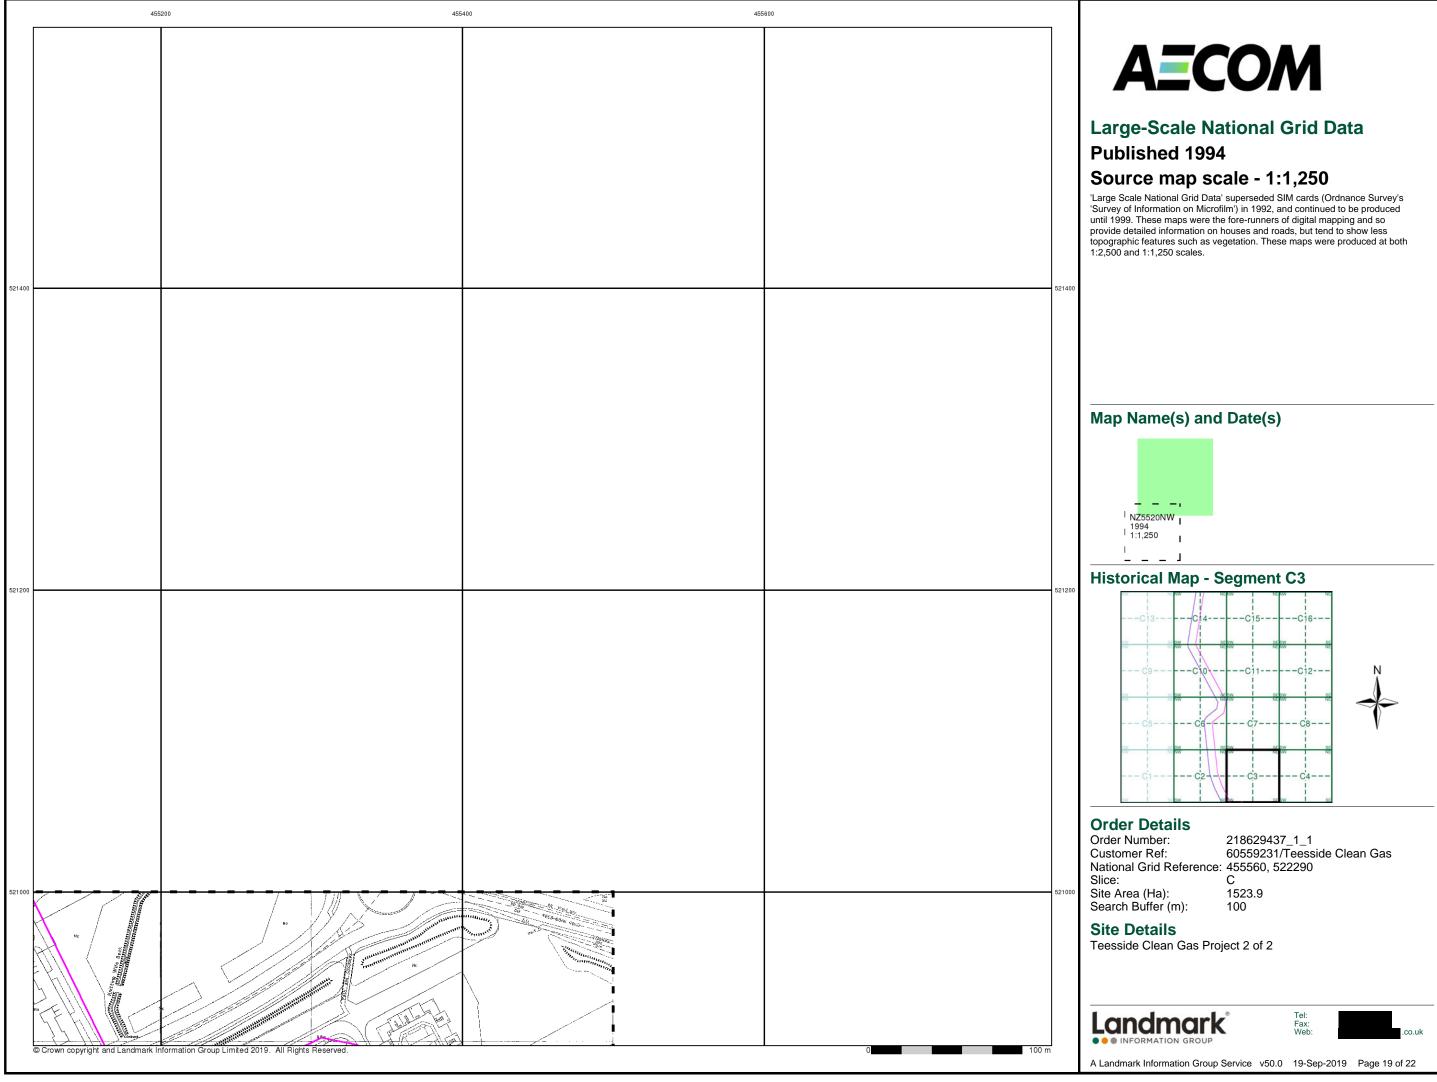

:1,250

'Large Scale National Grid Data' superseded SIM cards (Ordnance Survey's 'Survey of Information on Microfilm') in 1992, and continued to be produced until 1999. These maps were the fore-runners of digital mapping and so provide detailed information on houses and roads, but tend to show less topographic features such as vegetation. These maps were produced at both 1:2,500 and 1:1,250 scales.

#### Map Name(s) and Date(s)



#### **Historical Map - Segment C3**



#### **Order Details**

Order Number: Customer Ref: National Grid Reference: 455560, 522290 Slice: С Site Area (Ha): Search Buffer (m): 100

218629437\_1\_1 60559231/Teesside Clean Gas 1523.9

#### Site Details

Teesside Clean Gas Project 2 of 2





A Landmark Information Group Service v50.0 19-Sep-2019 Page 17 of 22

















#### Published 1996

#### Source map scale - 1:1,250

'Large Scale National Grid Data' superseded SIM cards (Ordnance Survey's 'Survey of Information on Microfilm') in 1992, and continued to be produced until 1999. These maps were the fore-runners of digital mapping and so provide detailed information on houses and roads, but tend to show less topographic features such as vegetation. These maps were produced at both 1:2,500 and 1:1,250 scales.







### **Historical Aerial Photography**

#### Published 1999

This aerial photography was produced by Getmapping, these vertical aerial photographs provide a seamless, full colour survey of the whole of Great Britain

#### Historical Aerial Photography - Segment C3



#### Order Details

Order Number: 218629437\_1\_1 Customer Ref: 60