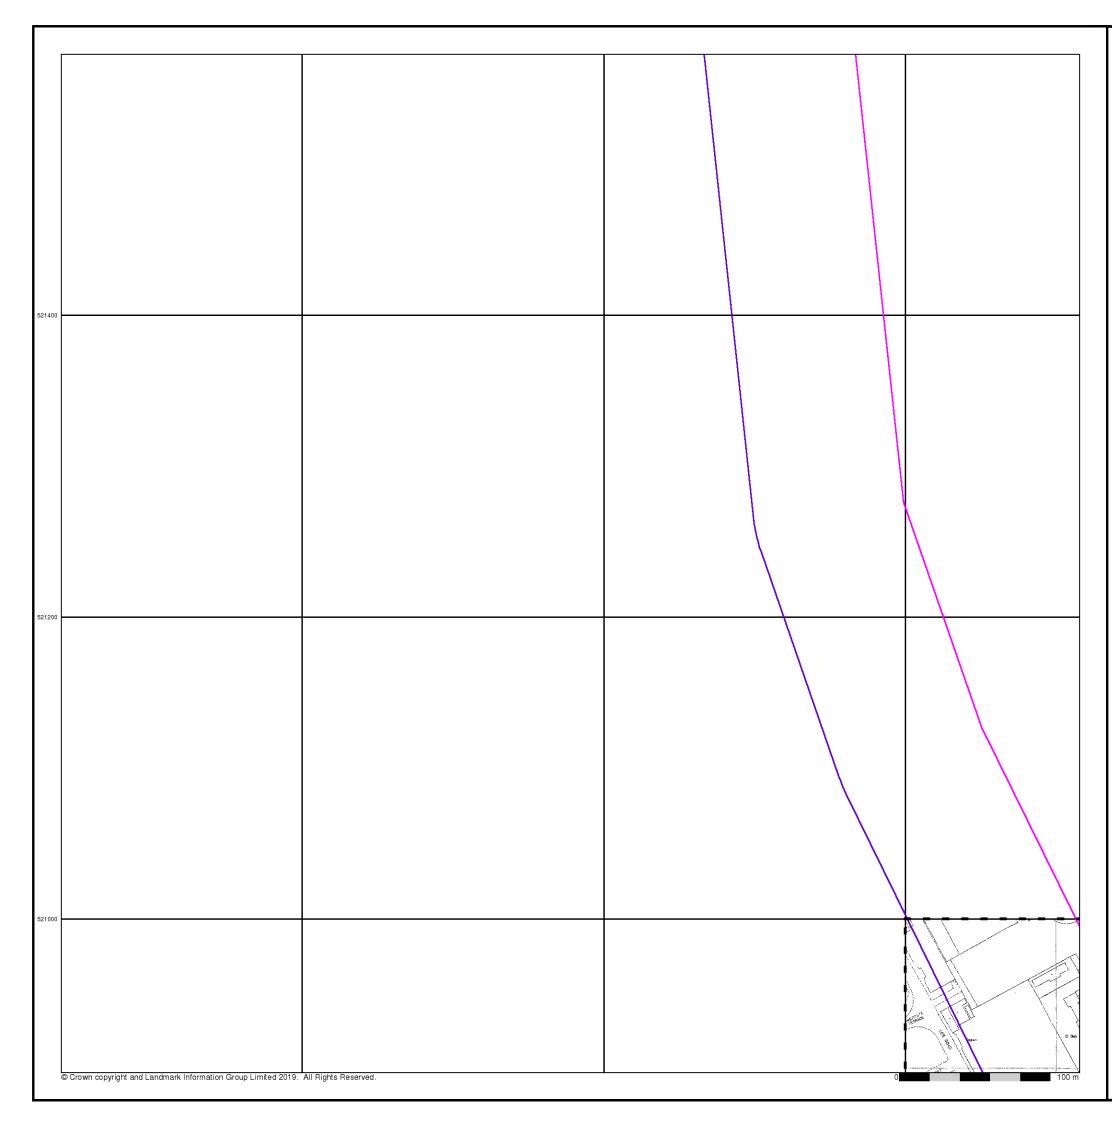

:2,500 and 1:1,250 scales.























#### Published 1996

#### Source map scale - 1:1,250

'Large Scale National Grid Data' superseded SIM cards (Ordnance Survey's 'Survey of Information on Microfilm') in 1992, and continued to be produced until 1999. These maps were the fore-runners of digital mapping and so provide detailed information on houses and roads, but tend to show less topographic features such as vegetation. These maps were produced at both 1:2,500 and 1:1,250 scales.

#### Map Name(s) and Date(s)



#### **Historical Map - Segment C2**



#### **Order Details**

Order Number: Customer Ref: National Grid Reference: 455560, 522290 Slice: Site Area (Ha): Search Buffer (m):

218629437\_1\_1 60559231/Teesside Clean Gas С 1523.9 100

Tel: Fax: Web

#### Site Details







#### Published 1996

#### Source map scale - 1:1,250

'Large Scale National Grid Data' superseded SIM cards (Ordnance Survey's 'Survey of Information on Microfilm') in 1992, and continued to be produced until 1999. These maps were the fore-runners of digital mapping and so provide detailed information on houses and roads, but tend to show less topographic features such as vegetation. These maps were produced at both 1:2,500 and 1:1,250 scales.







### **Historical Aerial Photography**

#### Published 1999

This aerial photography was produced by Getmapping, these vertical aerial photographs provide a seamless, full colour survey of the whole of Great Britain

#### Historical Aerial Photography - Segment C2



#### Order Details

Slice: Site Area (Ha): Search Buffer (m):

Order Numbe