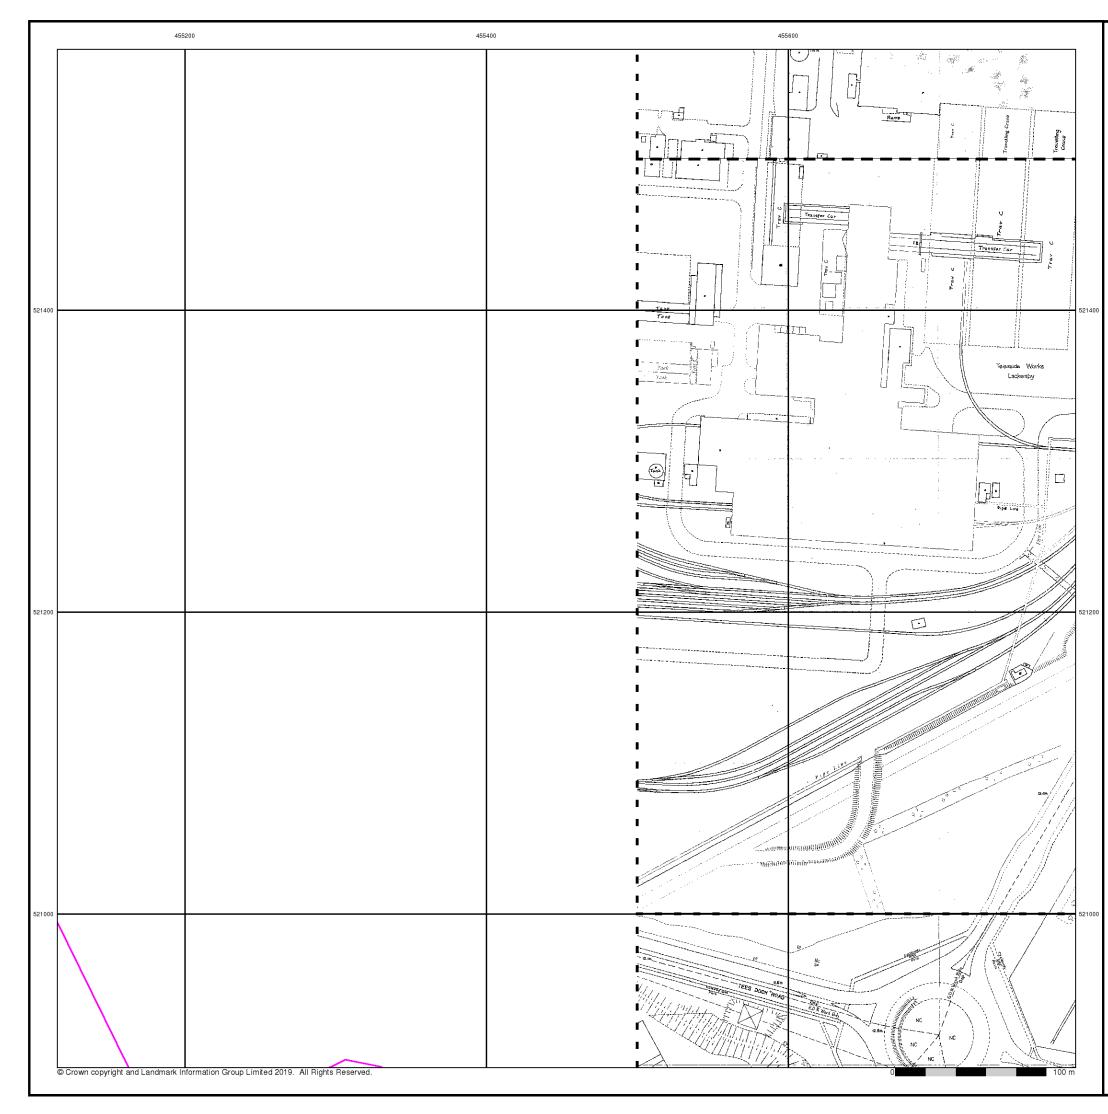

in between the main editions as an area was updated. They date from 1947 to 1994, and contain detailed information on buildings, roads and land-use. These maps were produced at both 1:2,500 and 1:1,250 scales.

### Map Name(s) and Date(s)



#### Historical Map - Segment C3



#### **Order Details**

| Order Number:            | 218629437_1_1               |
|--------------------------|-----------------------------|
| Customer Ref:            | 60559231/Teesside Clean Gas |
| National Grid Reference: | 455560, 522290              |
| Slice:                   | С                           |
| Site Area (Ha):          | 1523.9                      |
| Search Buffer (m):       | 100                         |
|                          |                             |

#### Site Details











#### Additional SIMs

#### Published 1984 - 1990

#### Source map scale - 1:1,250

The SIM cards (Ordnance Survey's `Survey of Information on Microfilm') are further, minor editions of mapping which were produced and published in between the main editions as an area was updated. They date from 1947 to 1994, and contain detailed information on buildings, roads and land-use. These maps were produced at both 1:2,500 and 1:1,250 scales.







#### **Ordnance Survey Plan**

#### Published 1987

#### Source map scale - 1:1,250

The historical maps shown were reproduced from maps predominantly held at the scale adopted for England, Wales and Scotland in the 1840's. In 1854 the 1:2,500 scale was adopted for mapping urban areas and by 1896 it covered the whole of what were considered to be the