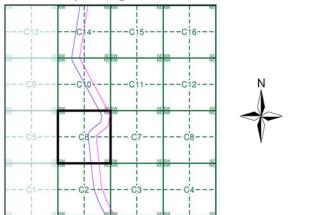

Reference: | 4555 |
| Slice:                   | С    |
| Site Area (Ha):          | 1523 |
| Search Buffer (m):       | 100  |
|                          |      |

218629437\_1\_1 60559231/Teesside Clean Gas 155560, 522290 C 1523.9

#### Site Details









## Supply of Unpublished Survey Information

#### Published 1974 - 1975 Source map scale - 1:1,250

SUSI maps (Supply of Unpublished Survey Information) were produced between 1972 and 1977, mainly for internal use at Ordnance Survey. These were more of a `work-in-progress' plan as they showed updates of individual areas on a map. These maps were unpublished, and they do not represent a single moment in time. They were produced at both 1:2,500 and 1:1,250 scales.

#### Map Name(s) and Date(s)



#### **Historical Map - Segment C6**



#### **Order Details**

| Order Number:            | 21 |
|--------------------------|----|
| Customer Ref:            | 60 |
| National Grid Reference: | 45 |
| Slice:                   | С  |
| Site Area (Ha):          | 15 |
| Search Buffer (m):       | 10 |
|                          |    |

218629437\_1\_1 50559231/Teesside Clean Gas 455560, 522290 C 1523.9 100

#### Site Details











#### Additional SIMs

#### Published 1984 - 1989

#### Source map scale - 1:1,250

The SIM cards (Ordnance Survey's 'Survey of Information on Microfilm') are further, minor editions of mapping which were produced and published in between the main editions as an area was updated. They date from 1947 to 1994, and contain detailed information on buildings, roads and land-use. These maps were produce