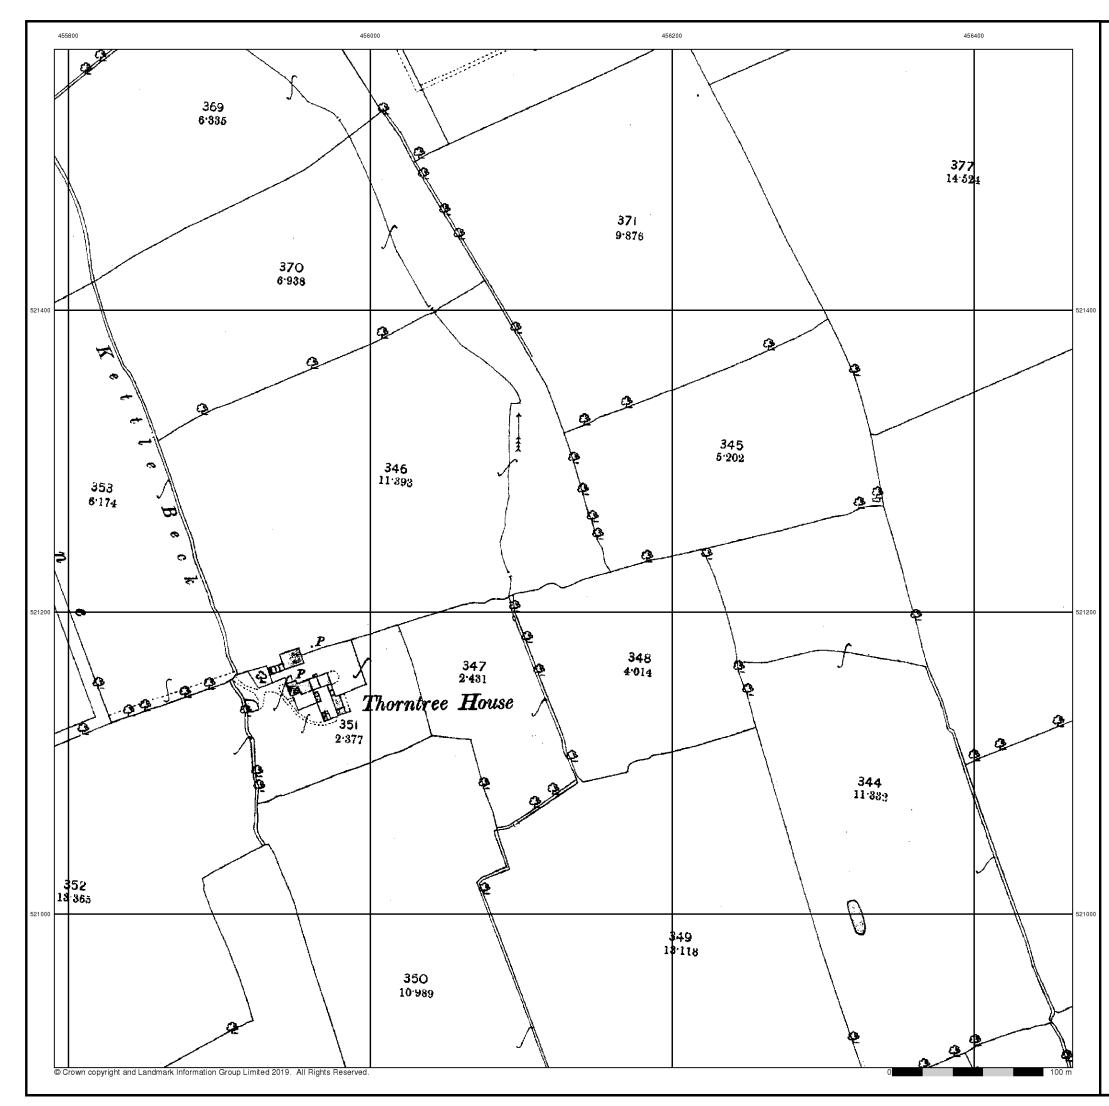

| 12 |
| Additional SIMs                          | 1:2,500 | 1984        | 13 |
| Additional SIMs                          | 1:1,250 | 1984 - 1990 | 14 |
| Ordnance Survey Plan                     | 1:1,250 | 1988        | 15 |
| Additional SIMs                          | 1:1,250 | 1990        | 16 |
| Large-Scale National Grid Data           | 1:1,250 | 1993        | 17 |
| Large-Scale National Grid Data           | 1:1,250 | 1994        | 18 |
| Historical Aerial Photography            | 1:2,500 | 1999        | 19 |

#### **Historical Map - Segment C4**



#### **Order Details**

Order Number: Customer Ref: National Grid Reference: 455560, 522290 Slice: Site Area (Ha): Search Buffer (m):

218629437\_1\_1 60559231/Teesside Clean Gas С 1523.9 100

Tel

Fax: Web:

#### Site Details







#### Published 1894

#### Source map scale - 1:2,500

The historical maps shown were reproduced from maps predominantly held at the scale adopted for England, Wales and Scotland in the 1840's. In 1854 the 1:2,500 scale was adopted for mapping urban areas and by 1896 it covered the whole of what were considered to be the cultivated parts of Great Britain. The published date given below is often some years later than the surveyed date. Before 1938, all OS maps were based on the Cassini Projection, with independent surveys of a single county or group of counties, giving rise to significant inaccuracies in outlying areas.





#### **Historical Map - Segment C4**



#### **Order Details**

Order Number: Customer Ref: National Grid Reference: 455560, 522290 Slice: С Site Area (Ha): Search B